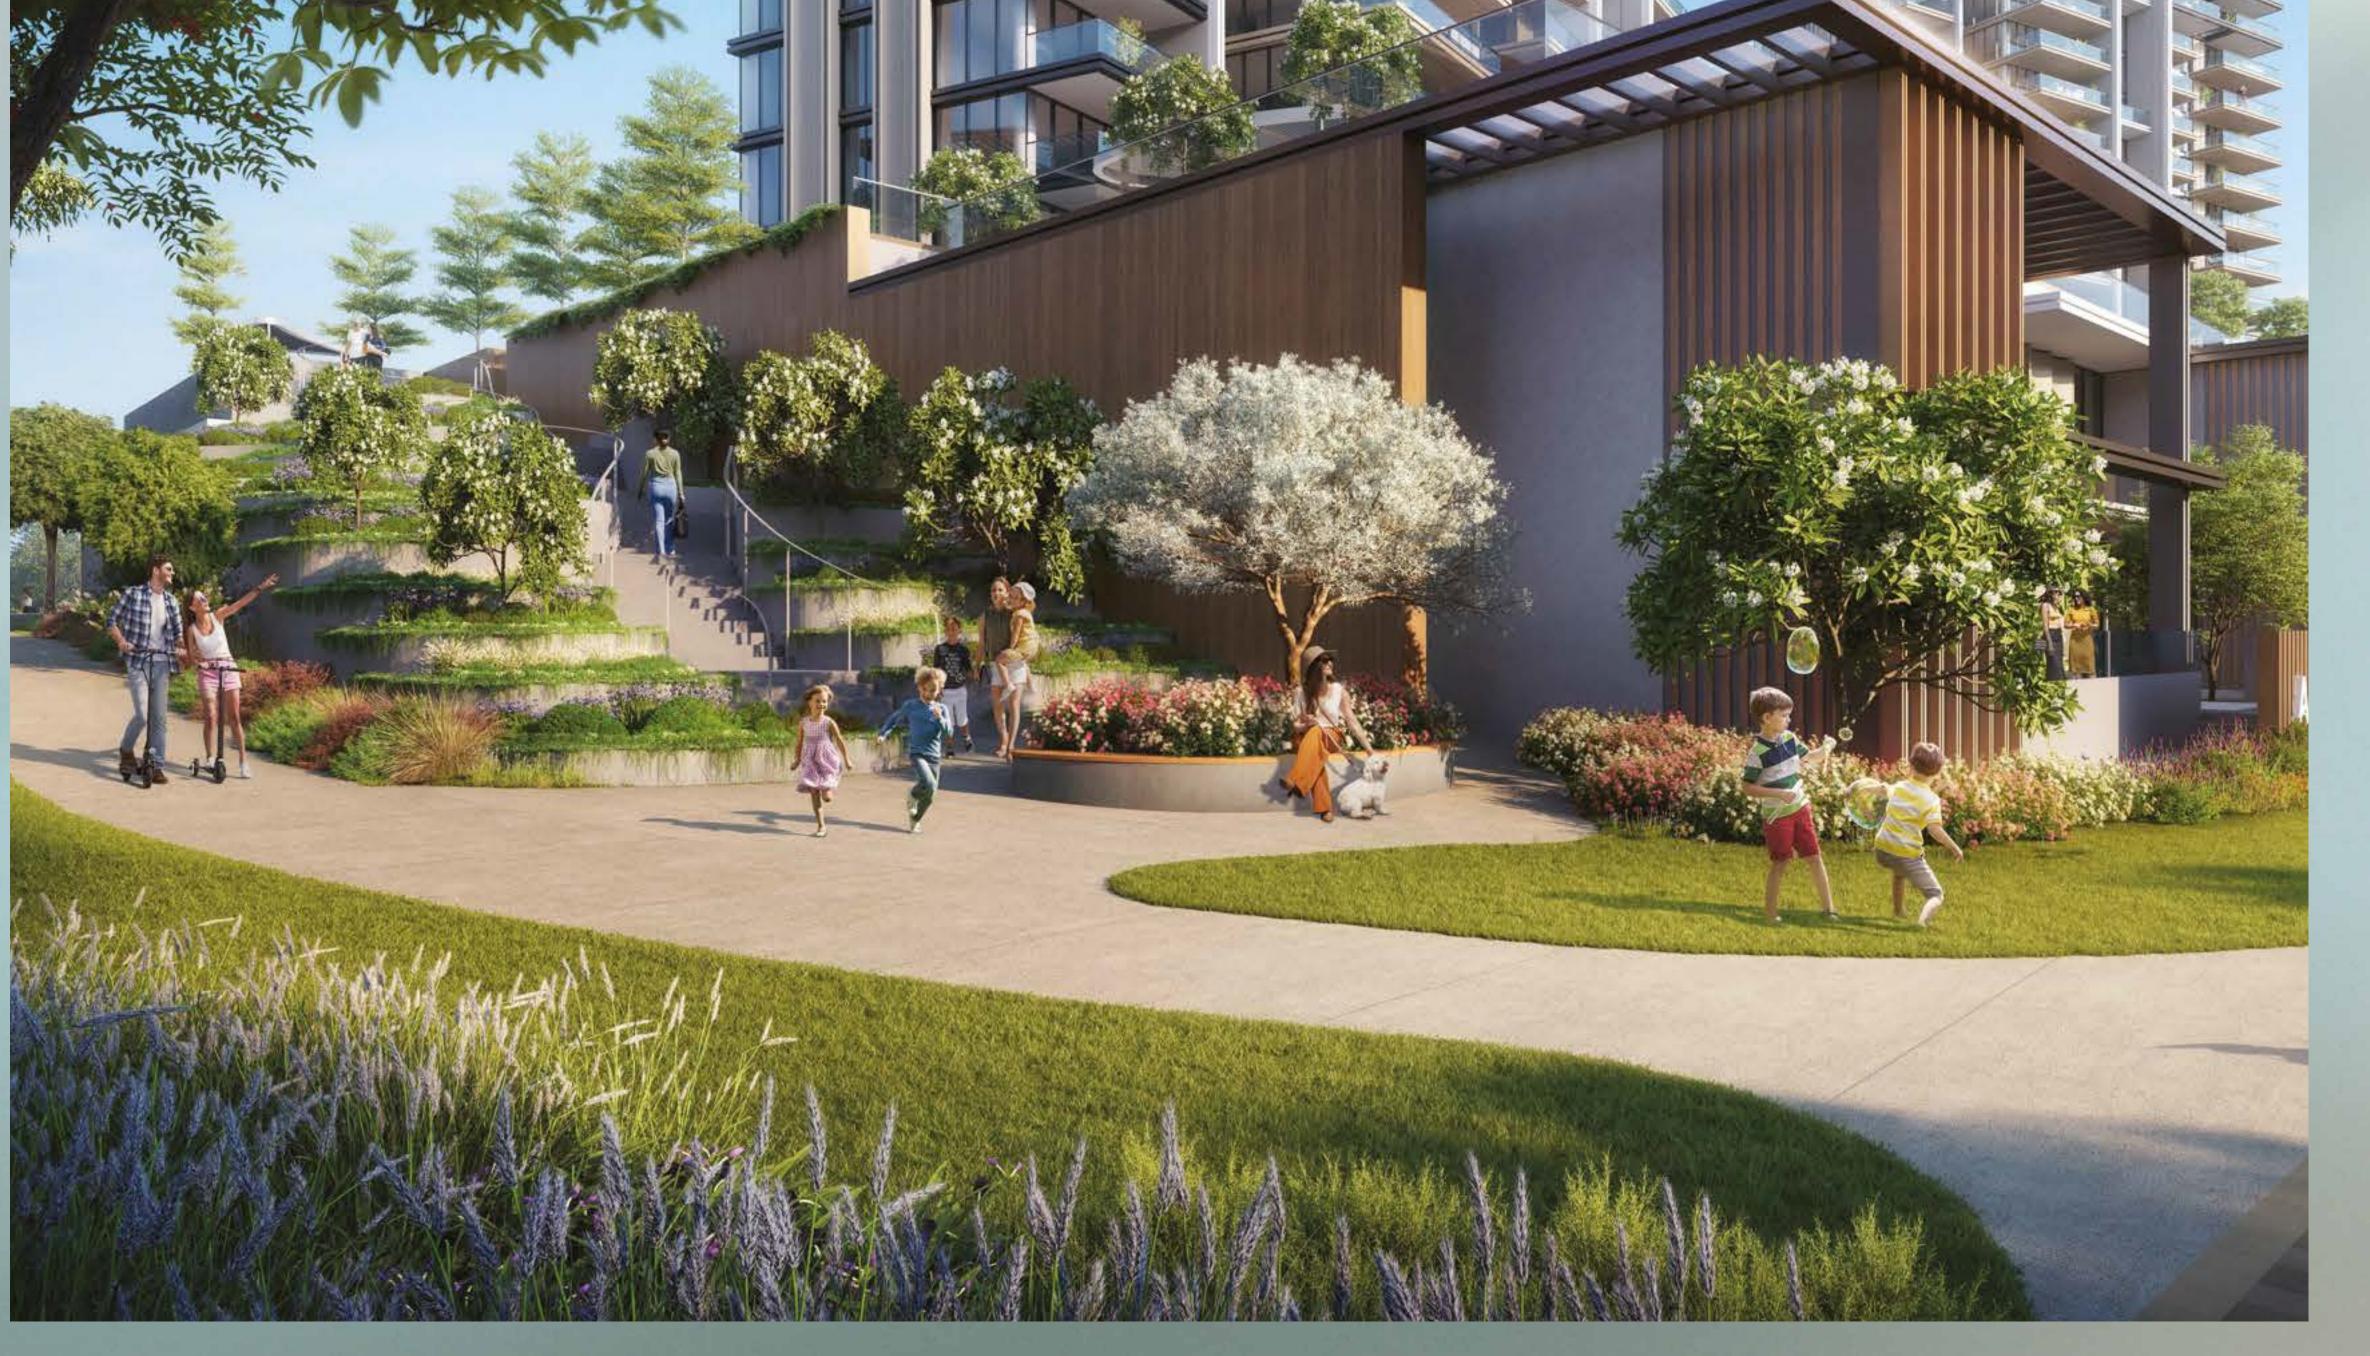

KEEP FIT IN THE FINEST ENVIRONMENTS

STEP INTO A WORLD OF EXCLUSIVE COMFORT

Central Park at City Walk features such a wide range of facilities and amenities that cannot be found in any other community in the city, ensuring something for every age group to enjoy.

Pools and water play areas | Kids' play area | Running track | Dog park | Multi-use games and sports lawns |
Tennis and squash courts | Halfcourt basketball | Skateable landscape | Games tables | Outdoor gym and
fitness station | Spa and sauna | Yoga and meditation areas | Dining outlets and retail stores |
Function rooms | Nursery | Events area | Picnic pavilions | Outdoor barbeque areas