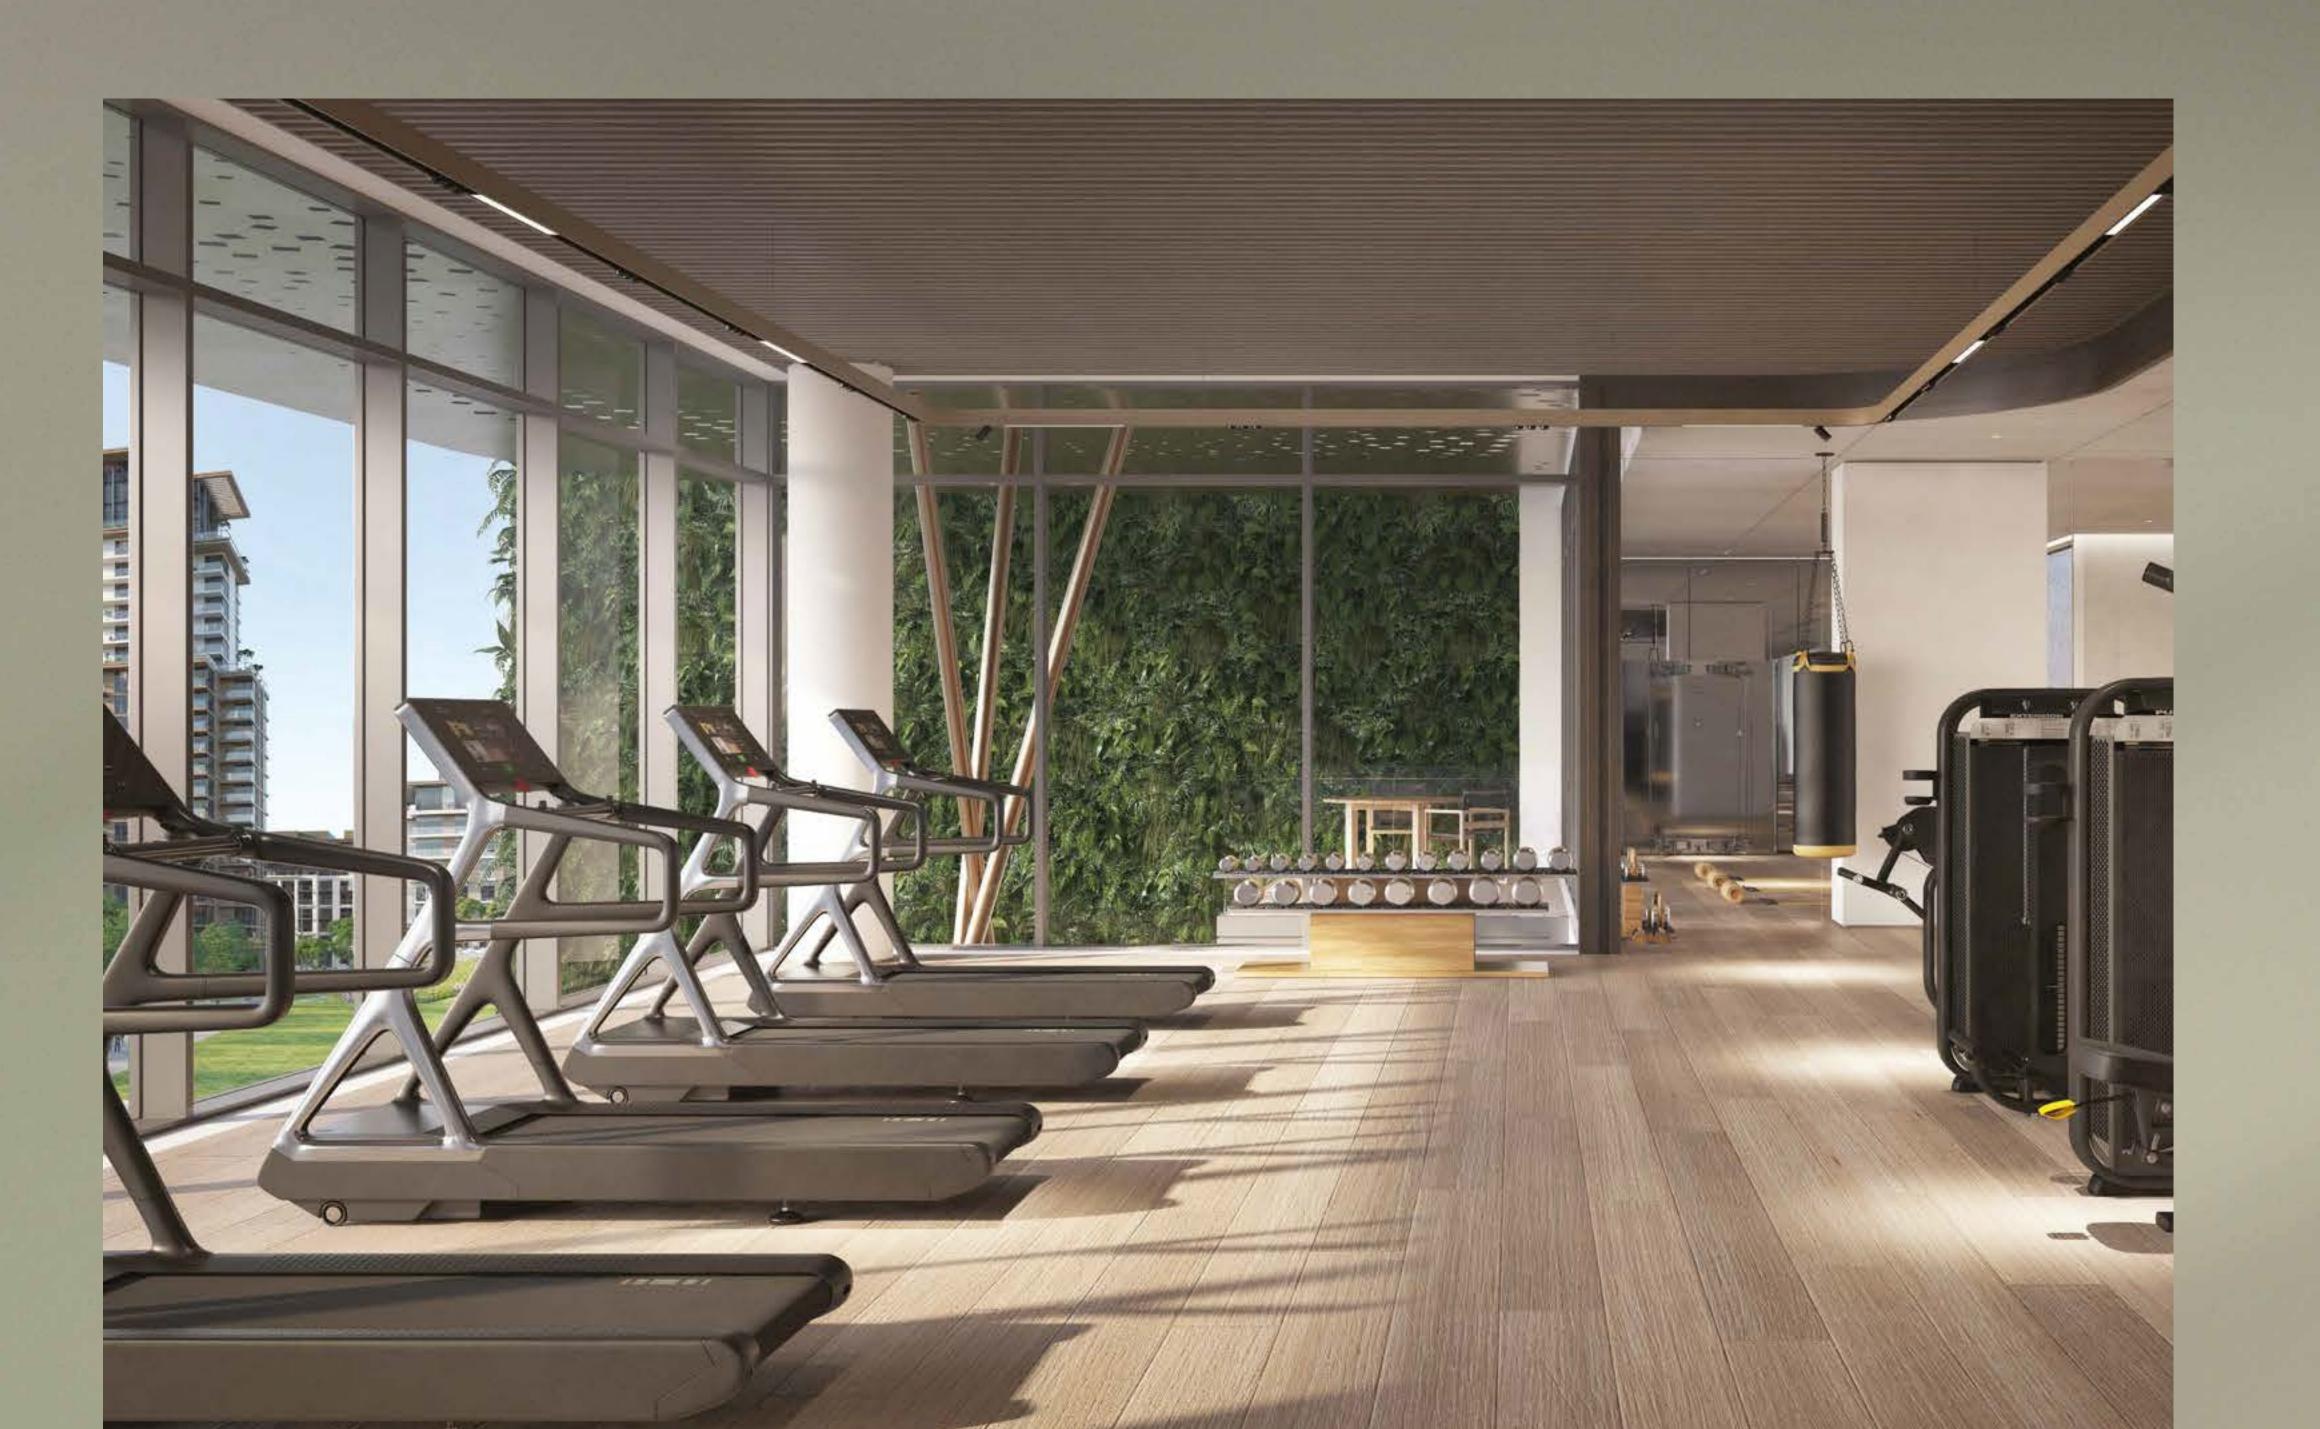

KEEP FIT IN THE FINEST ENVIRONMENTS

STEP INTO A WORLD OF EXCLUSIVE COMFORT

Central Park at City Walk features such a wide range of facilities and amenities that cannot be found in any other community in the city, ensuring something for every age group to enjoy.

Pools and water play areas | Kids' play area | Running track | Dog park | Multi-use games and sports lawns |
Tennis and squash courts | Halfcourt basketball | Skateable landscape | Games tables | Outdoor gym and
fitness station | Spa and sauna | Yoga and meditation areas | Dining outlets and retail stores |
Function rooms | Nursery | Events area | Picnic pavilions | Outdoor barbeque areas