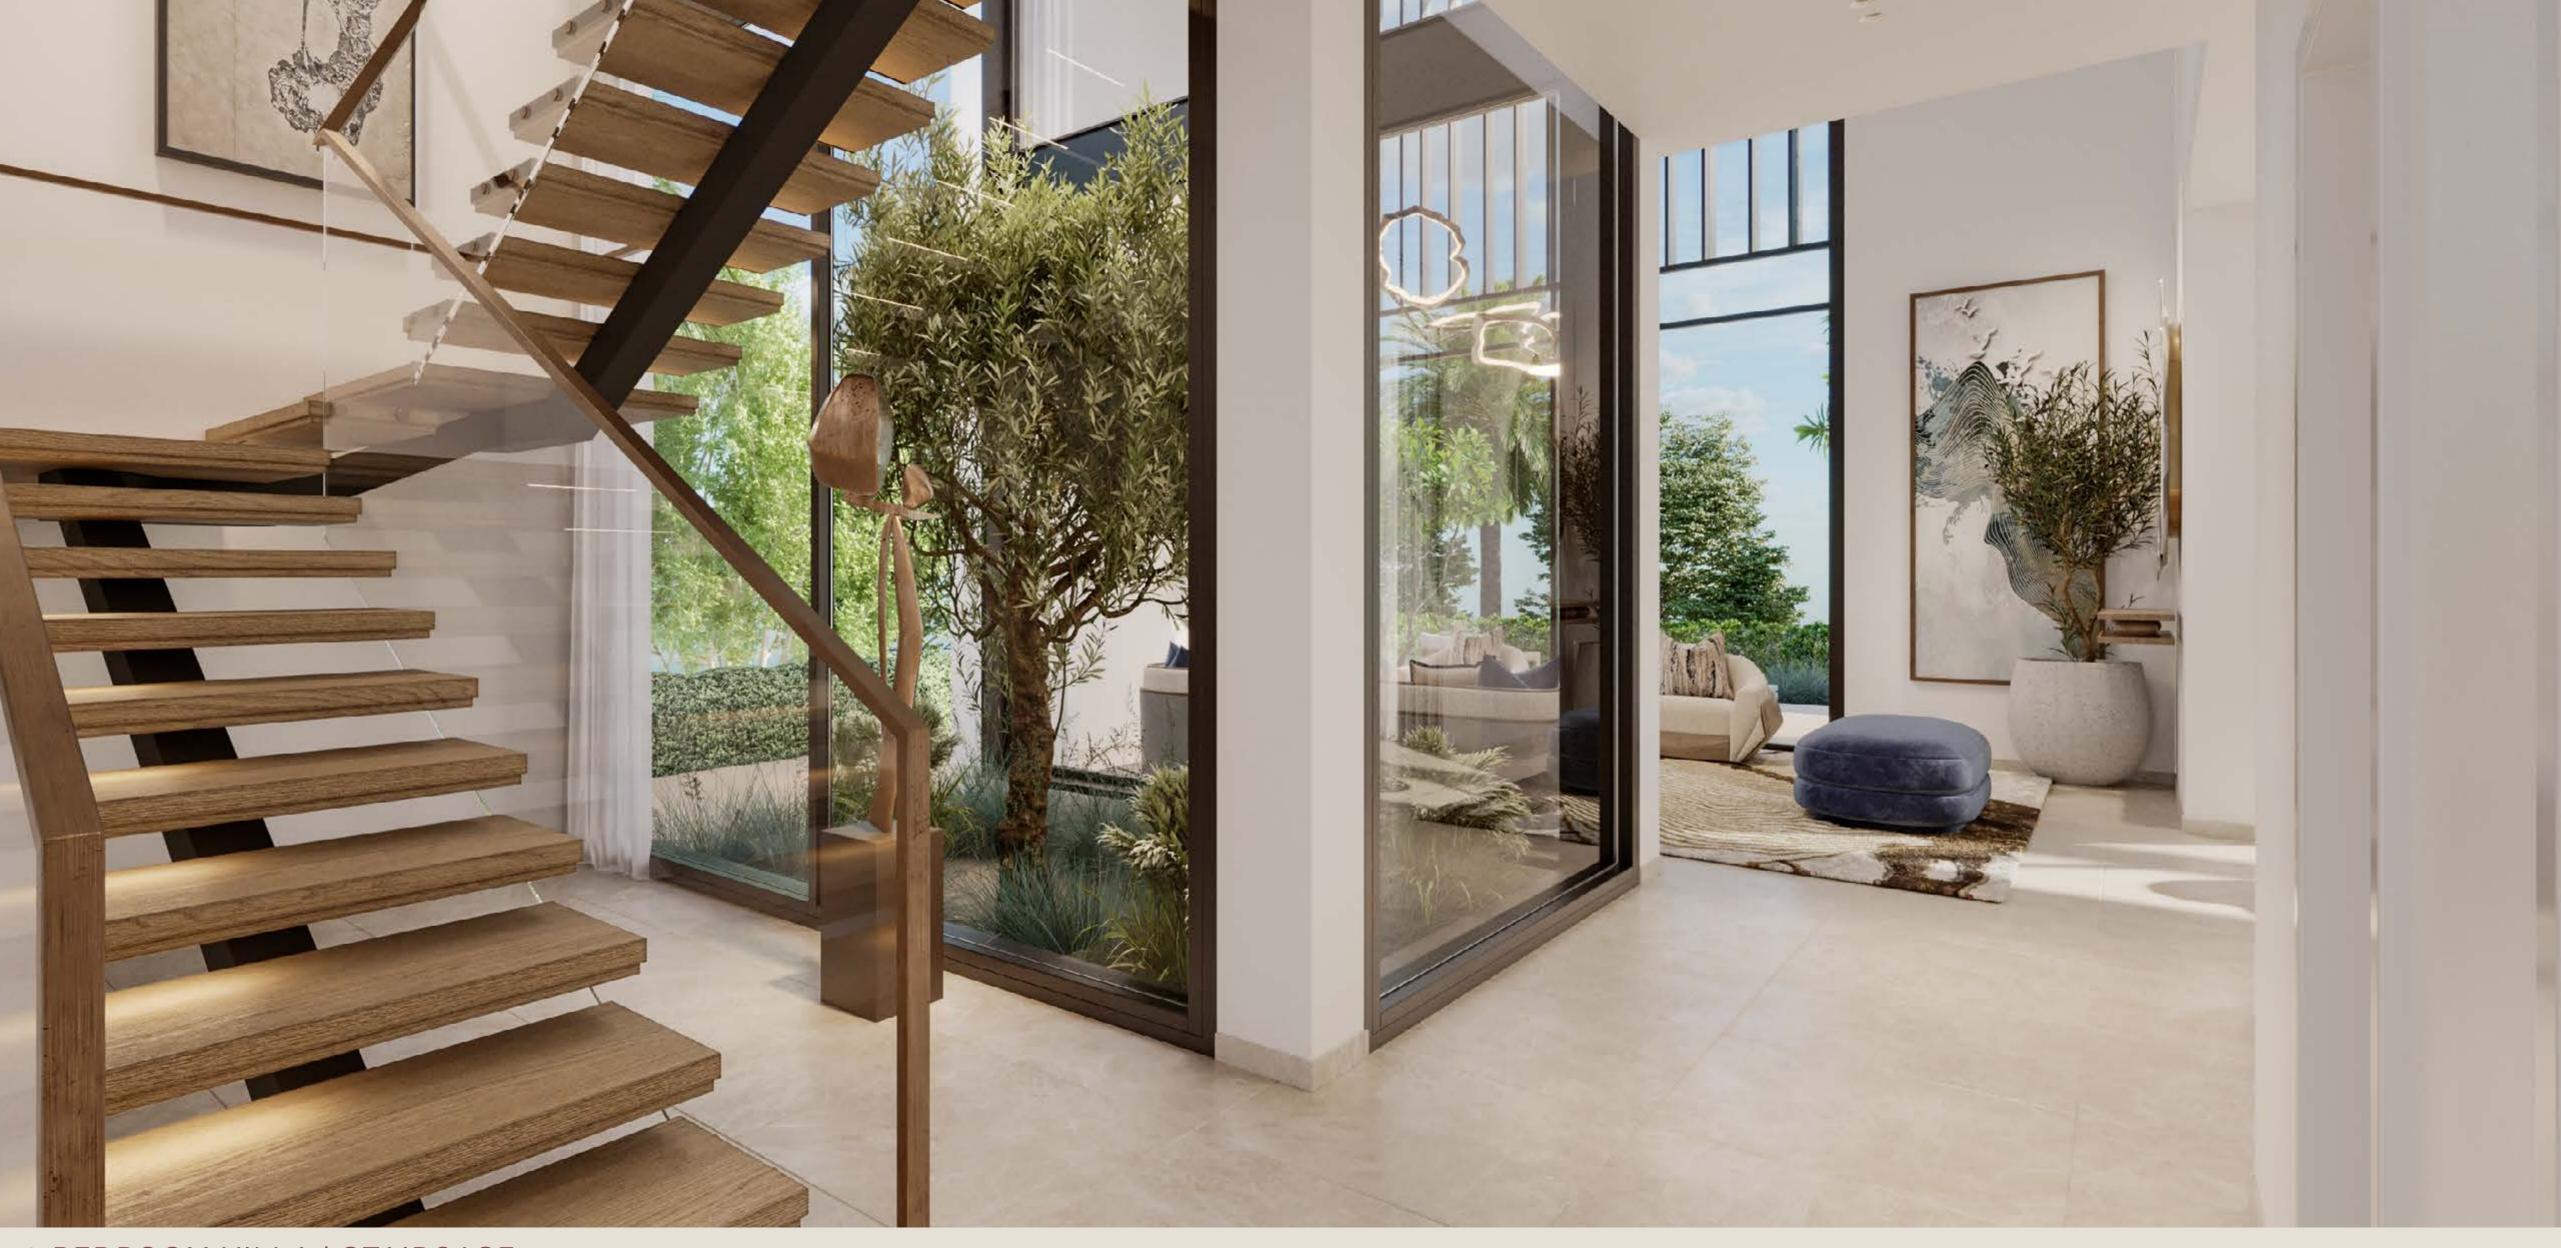

Inside, the villas feature an open-plan layout anchored by a striking double-height living and dining area, spread across G+2 levels and equipped with a convenient lift. The first floor is designed for comfort and privacy, with two bedrooms and a family room overlooking the rear garden. The second floor is dedicated entirely to the master suite, which features a spacious walk-in closet, a luxurious ensuite bathroom, and a generous terrace.

Inside, the villas are thoughtfully designed with a welcoming open-plan layout. The expansive living and dining area is centred around a striking double-height space that seamlessly connects the entryway to the backyard.

5-BEDROOM VILLA | LIVING ROOM