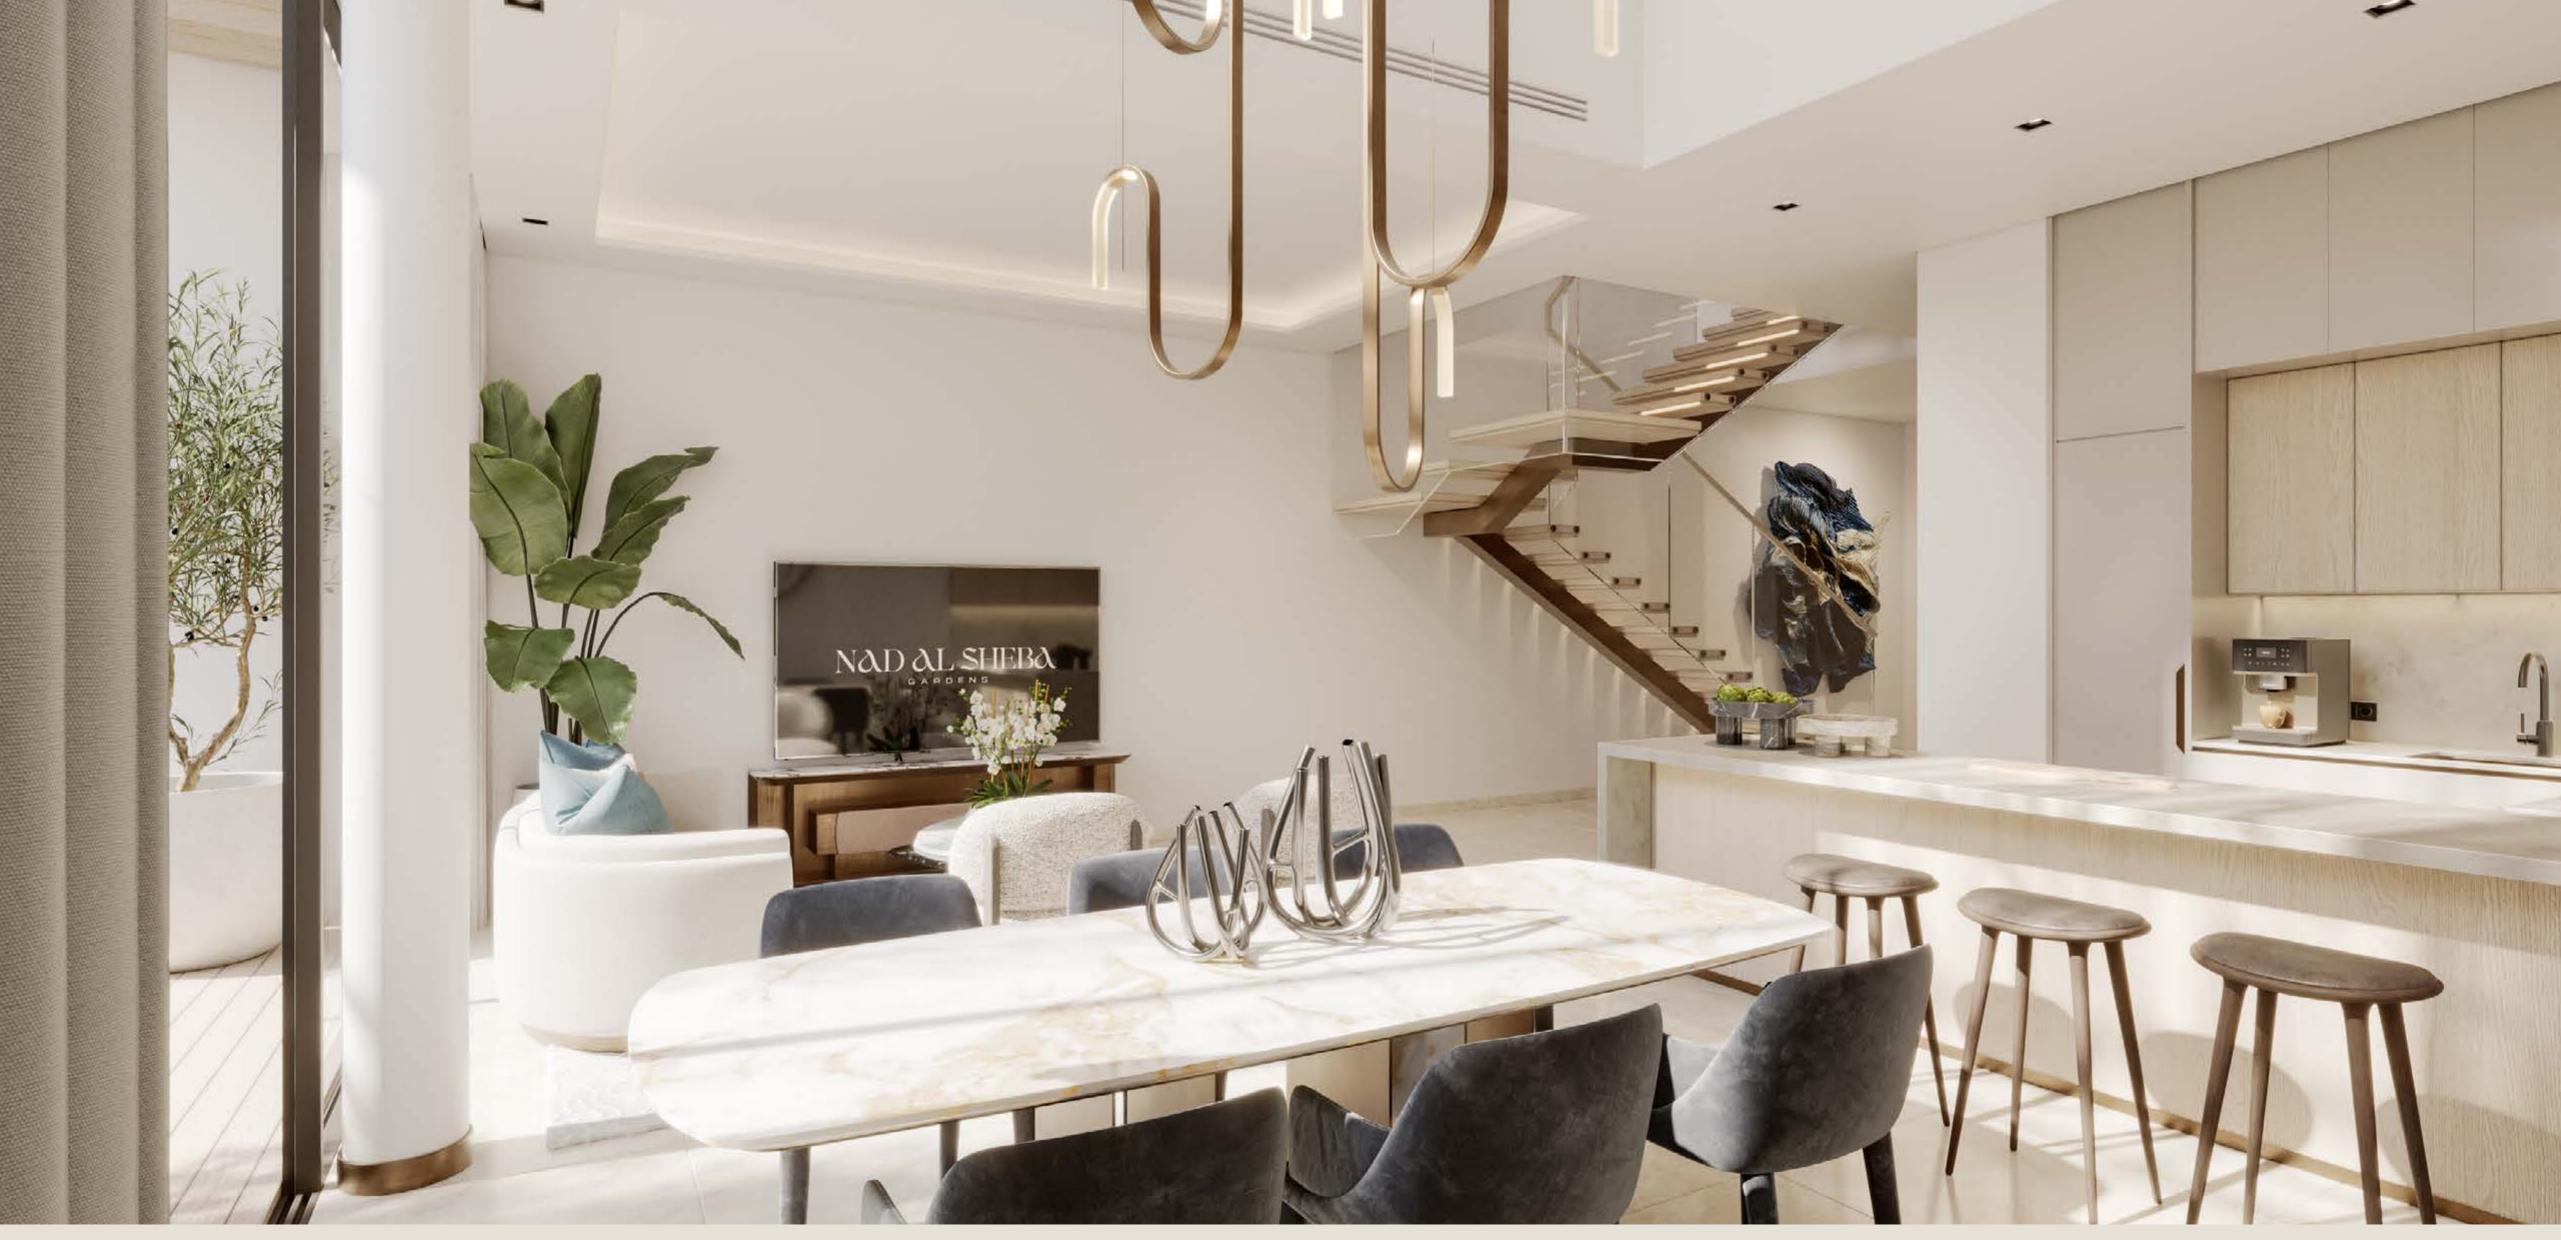

## 3-BEDROOM TOWNHOUSES

These luxurious townhouses, available in G+1 or G+2 layouts, epitomise modern architecture and the signature style of Nad Al Sheba Gardens. With sleek exteriors featuring clean lines, articulated masses, bronze-coloured metallic screens, and wide glass windows, they offer a sophisticated aesthetic while ensuring bright, inviting interiors with expansive double-height ceilings. The design enhances outdoor living with airy, open second floors that expand into balcony space.

3-BEDROOM TOWNHOUSE | G+2 | 4PLEX

3-BEDROOM TOWNHOUSE | LIVING & DINING

3-BEDROOM TOWNHOUSE | BATHROOM