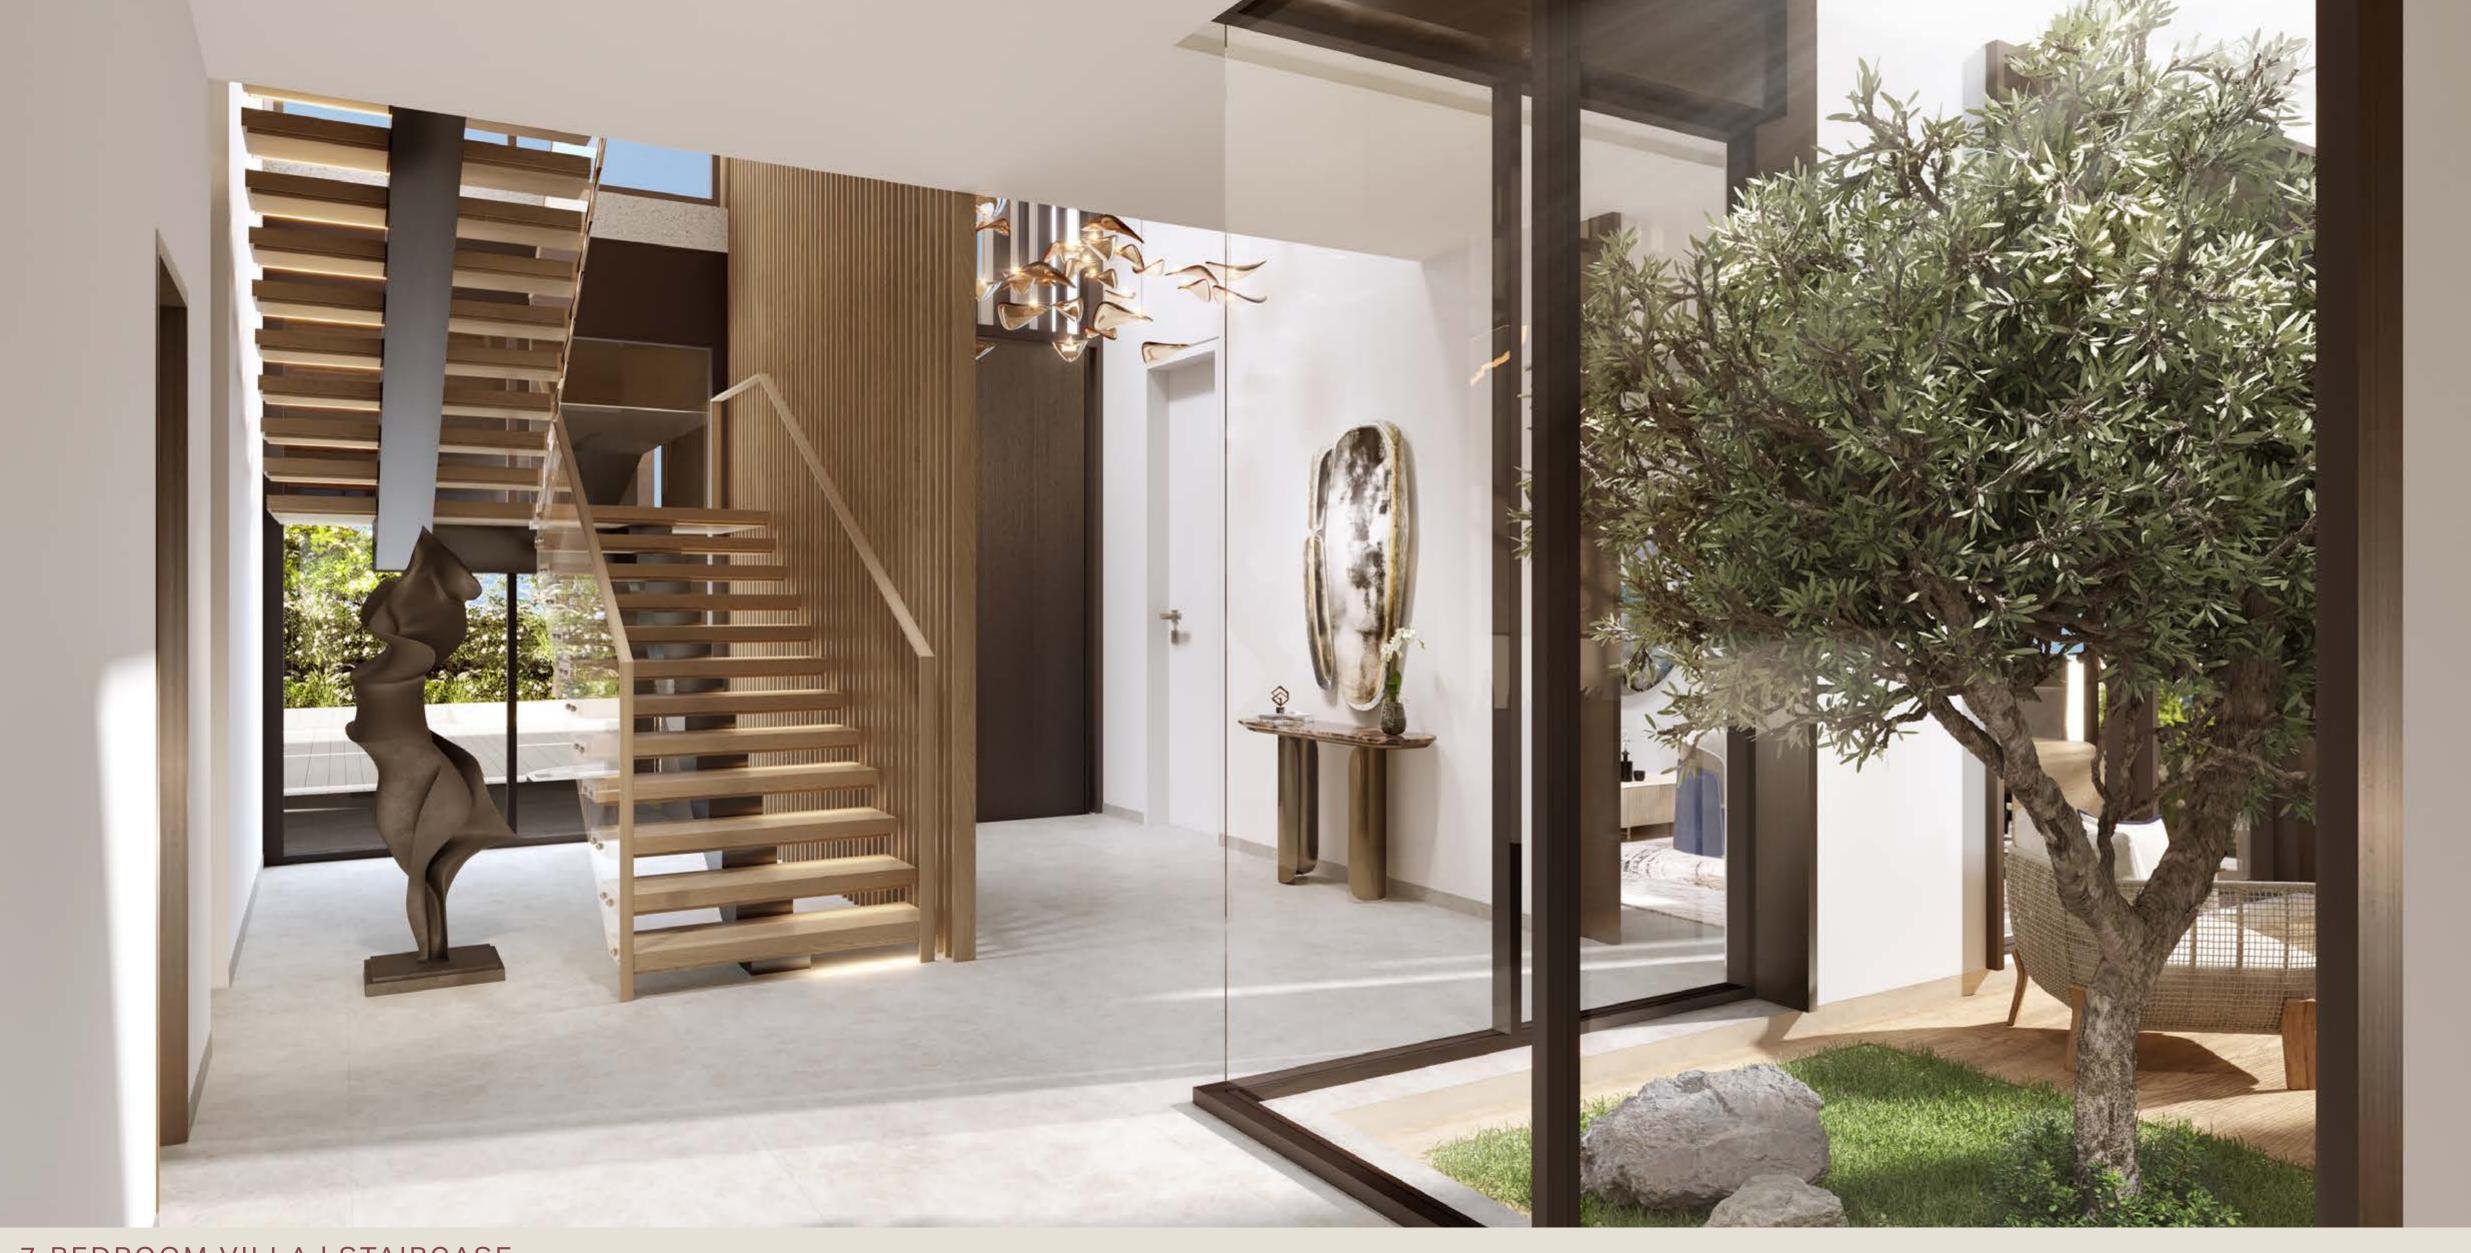

## 7 - B E D R O O M V I L L A S

The villas' contemporary architecture, defined by the use of stone and screens, conveys a sense of luxury and sophistication while enhancing their overall aesthetic. Large windows, metallic louvers, and stone accents flood the interiors with natural light, creating bright, airy spaces that feel intimately connected to the outdoors.

At the heart of the home, a double-height living area offers panoramic views of the expansive back and side yards. The bedrooms are tranquil retreats, thoughtfully designed with warm timber-effect tiles and calming tones on the walls to integrate the serenity of nature into daily living.

7-BEDROOM VILLA | LIVING & DINING

7-BEDROOM VILLA | KITCHEN & DINING

7-BEDROOM VILLA | OFFICE

7-BEDROOM VILLA | MASTER BATHROOM