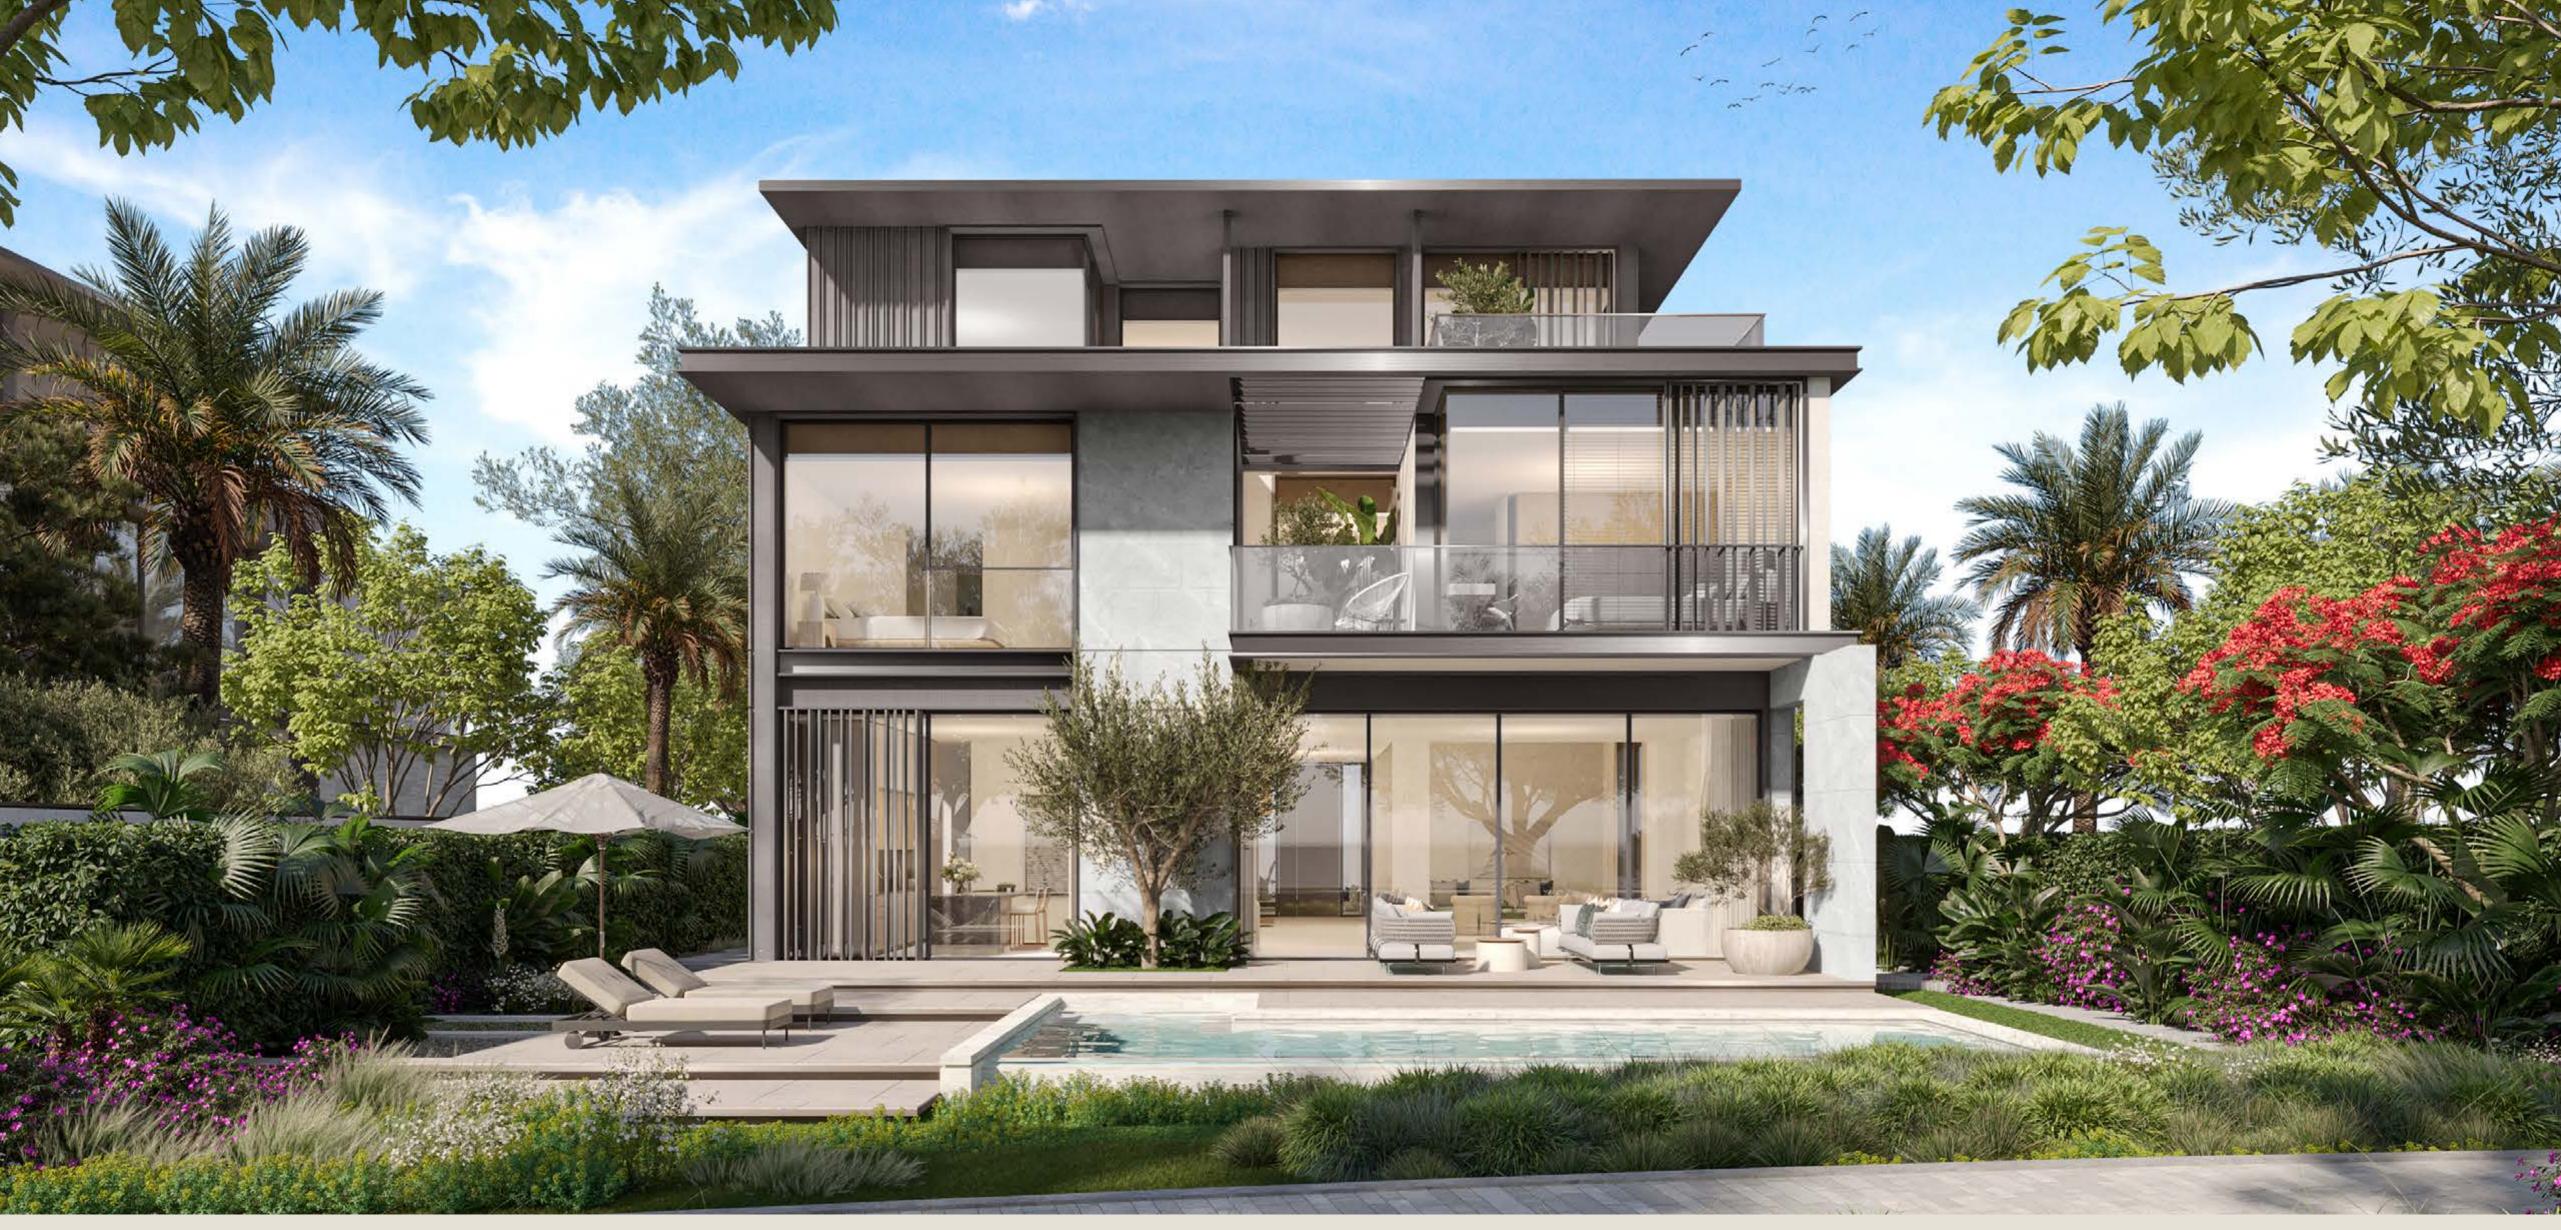

## 5 - B E D R O O M V I L L A S

Amid scenic surroundings, these distinguished 5-bedroom villas feature a contemporary design with a light-beige base that rises gracefully to an elegant roof. The dynamic exterior, adorned with grey tones and brushed bronze accents, exudes sophistication and timeless appeal.

Inside, the villas are thoughtfully designed with a welcoming open-plan layout. The expansive living and dining area is centred around a striking double-height space that seamlessly connects the entryway to the backyard.