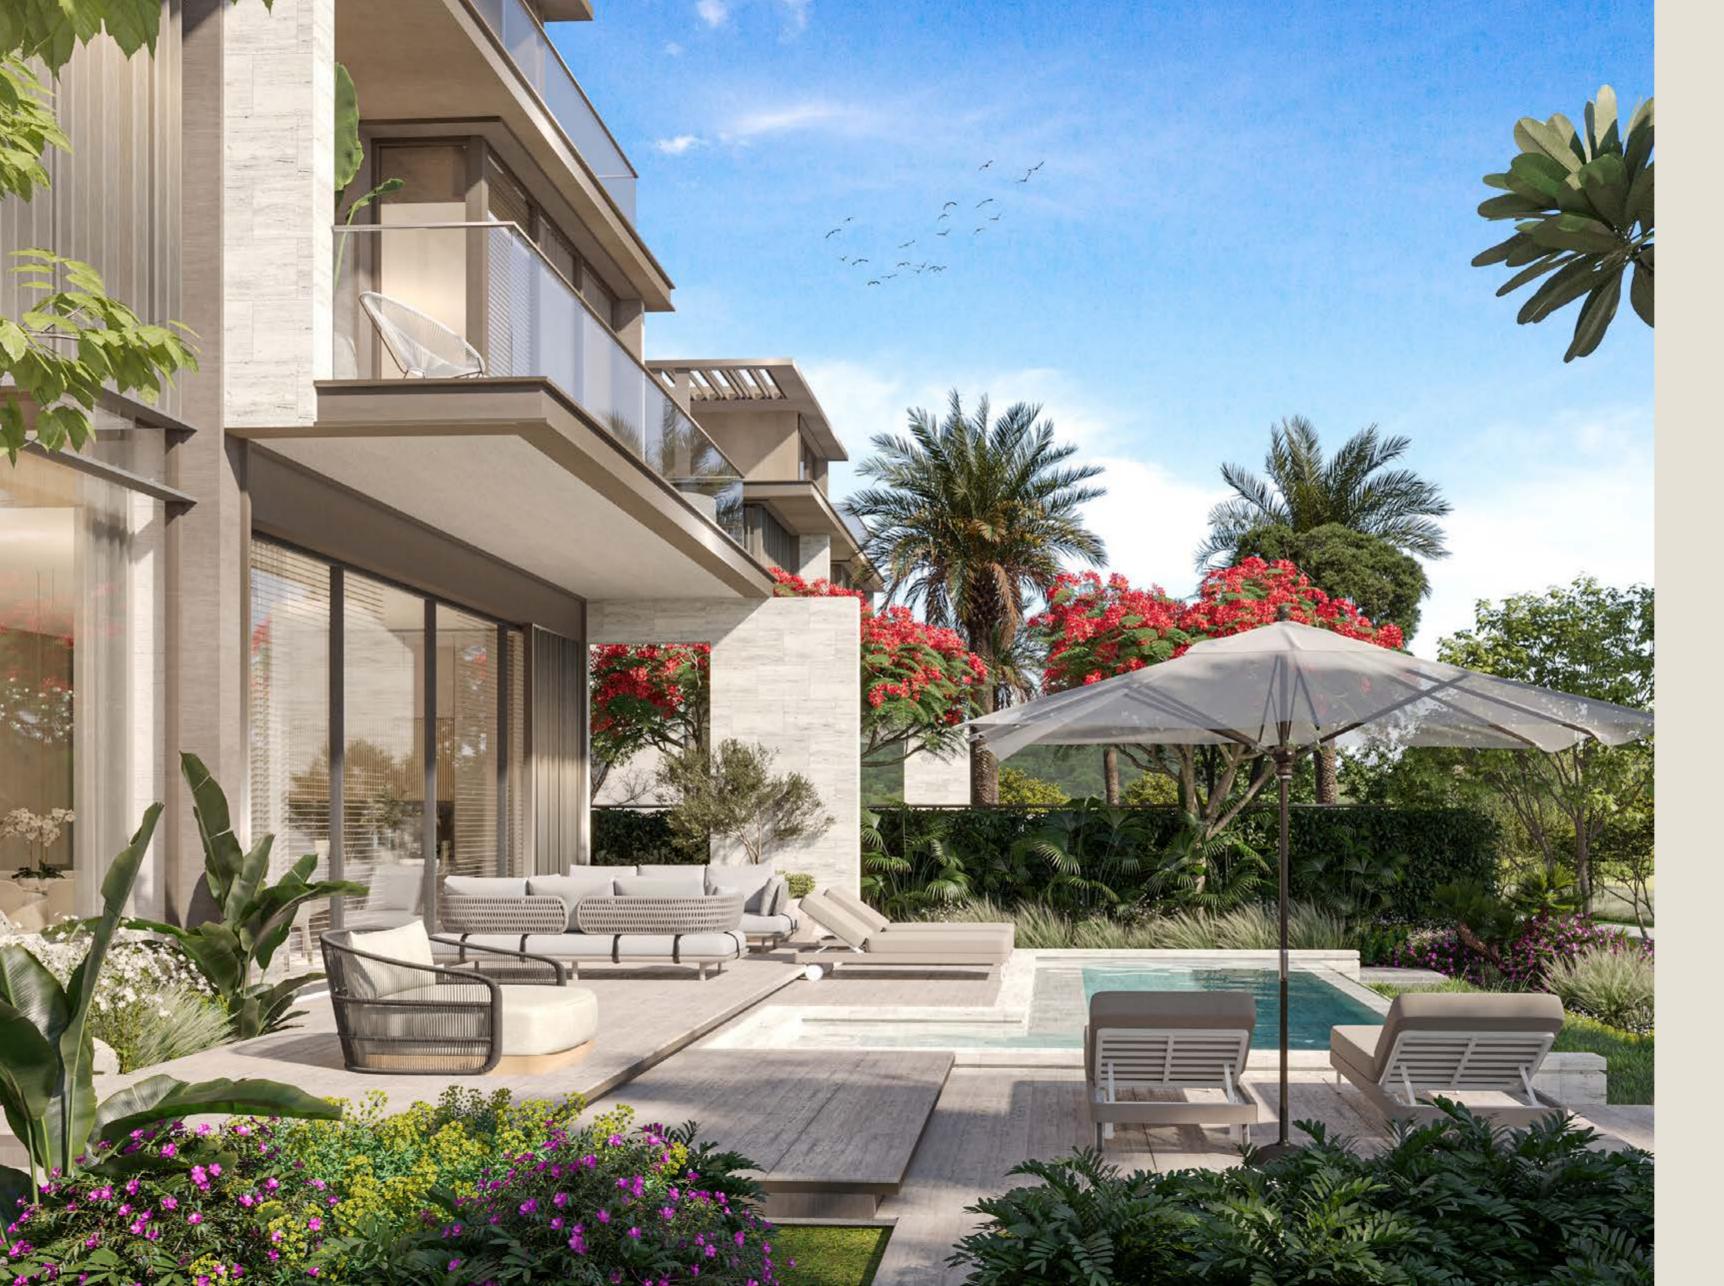

### 4 - B E D R O O M V I L L A S

The front façade of the 4-bedroom villas captivates with its timeless aesthetic, while the rear design highlights expansive glass windows and stone accents — a true testament to refined craftsmanship.

Inside, the villas feature an open-plan layout anchored by a striking double-height living and dining area, spread across G+2 levels and equipped with a convenient lift. The first floor is designed for comfort and privacy, with two bedrooms and a family room overlooking the rear garden. The second floor is dedicated entirely to the master suite, which features a spacious walk-in closet, a luxurious ensuite bathroom, and a generous terrace.

4-BEDROOM VILLA | LIVING & DINING