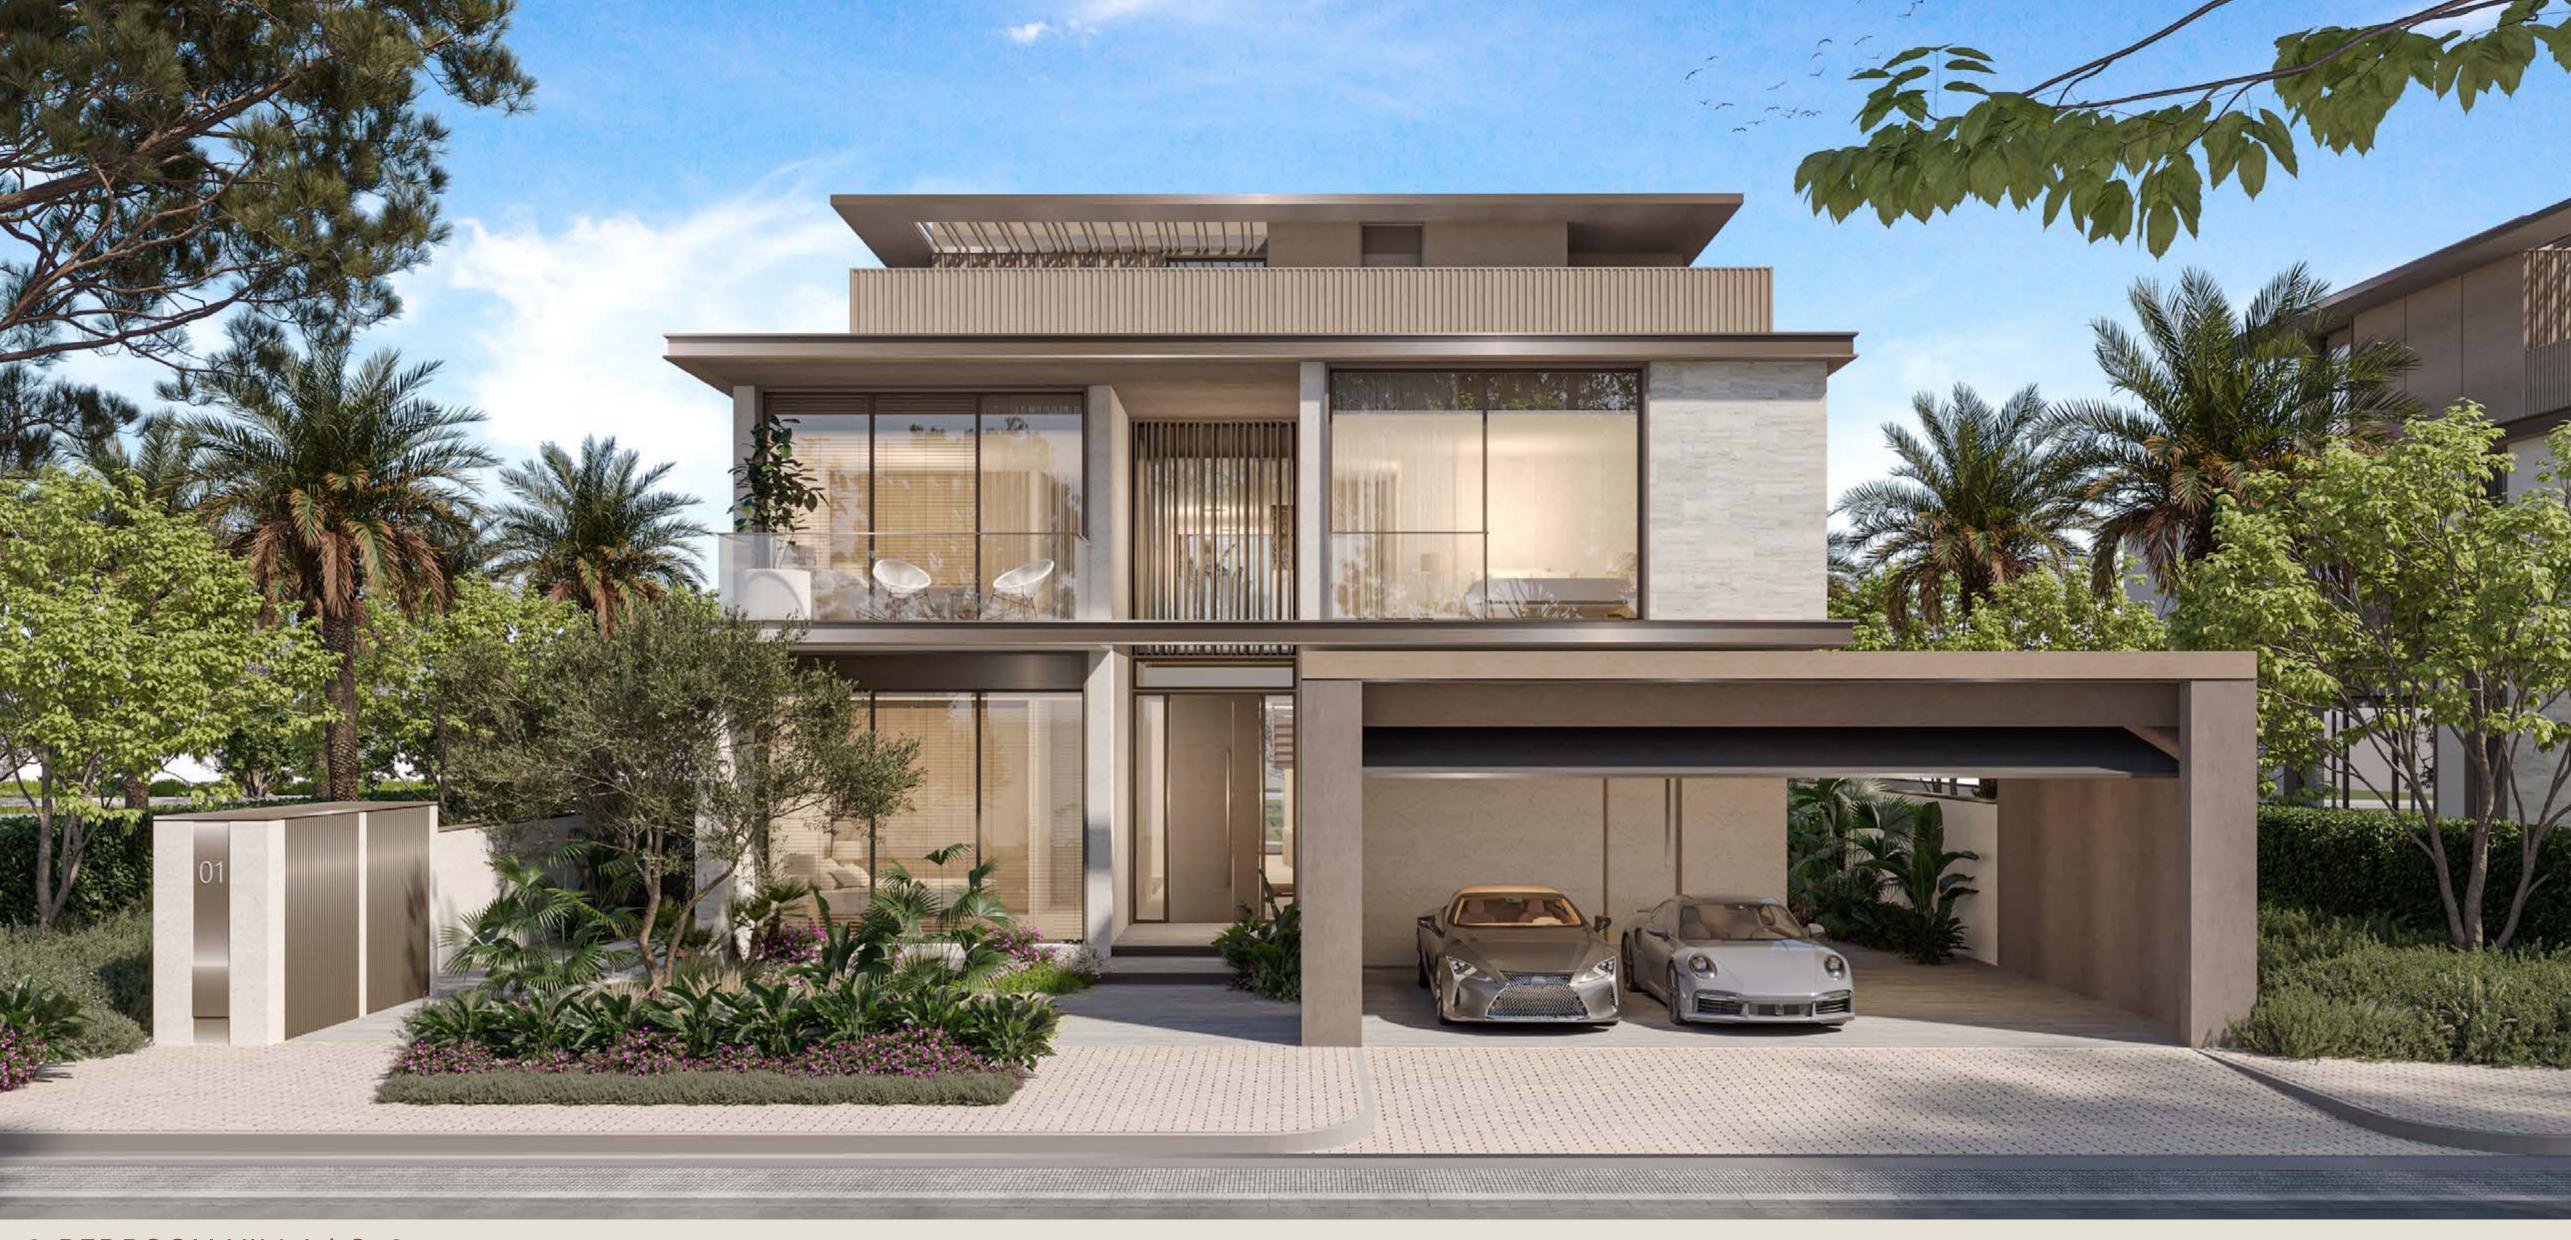

### 4 - B E D R O O M V I L L A S

The front façade of the 4-bedroom villas captivates with its timeless aesthetic, while the rear design highlights expansive glass windows and stone accents — a true testament to refined craftsmanship.

Inside, the villas feature an open-plan layout anchored by a striking double-height living and dining area, spread across G+2 levels and equipped with a convenient lift. The first floor is designed for comfort and privacy, with two bedrooms and a family room overlooking the rear garden. The second floor is dedicated entirely to the master suite, which features a spacious walk-in closet, a luxurious ensuite bathroom, and a generous terrace.