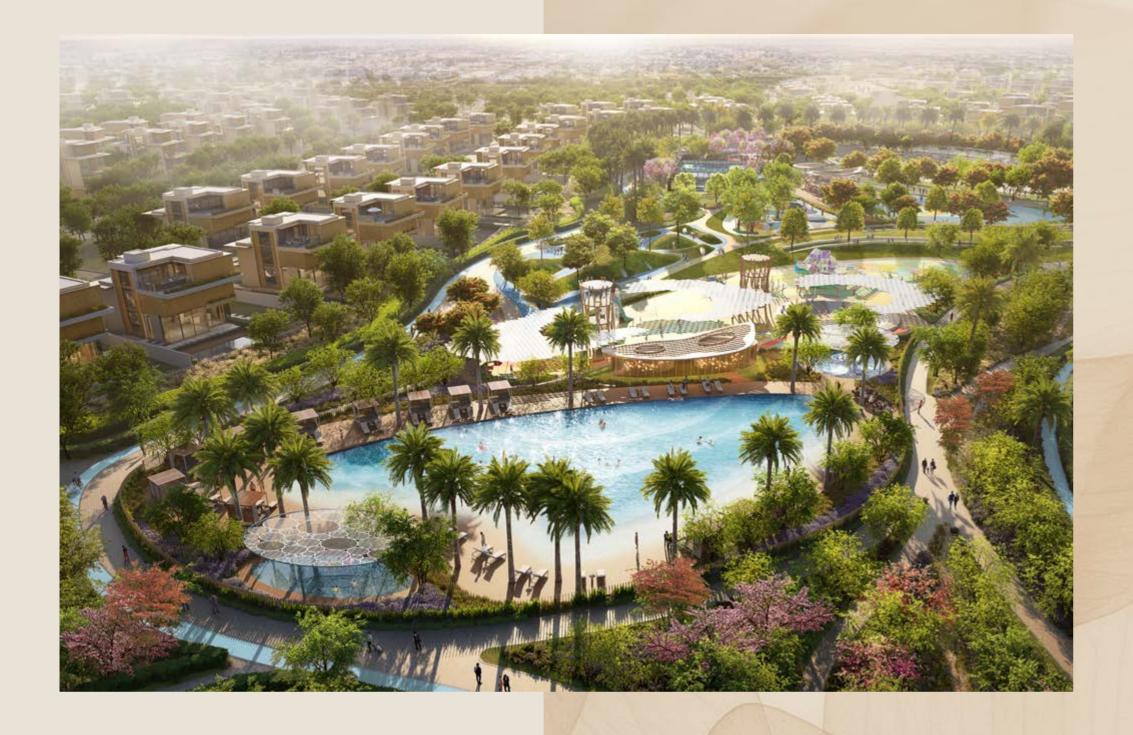

#### WAVE POOL

A mesmerising aquatic playground that promises immersive fun and adventure as waters surge and swirl to mimic the vitality of ocean tides.

#### KIDS' PLAYING AREAS

A magical realm awaits our youngest adventurers. Bursting with creativity, these carefully crafted spaces offer a delightful escape for children to explore, learn, and forge friendships. Soft, cushioned surfaces ensure safety grounds the boundless energy for games and make-believe.