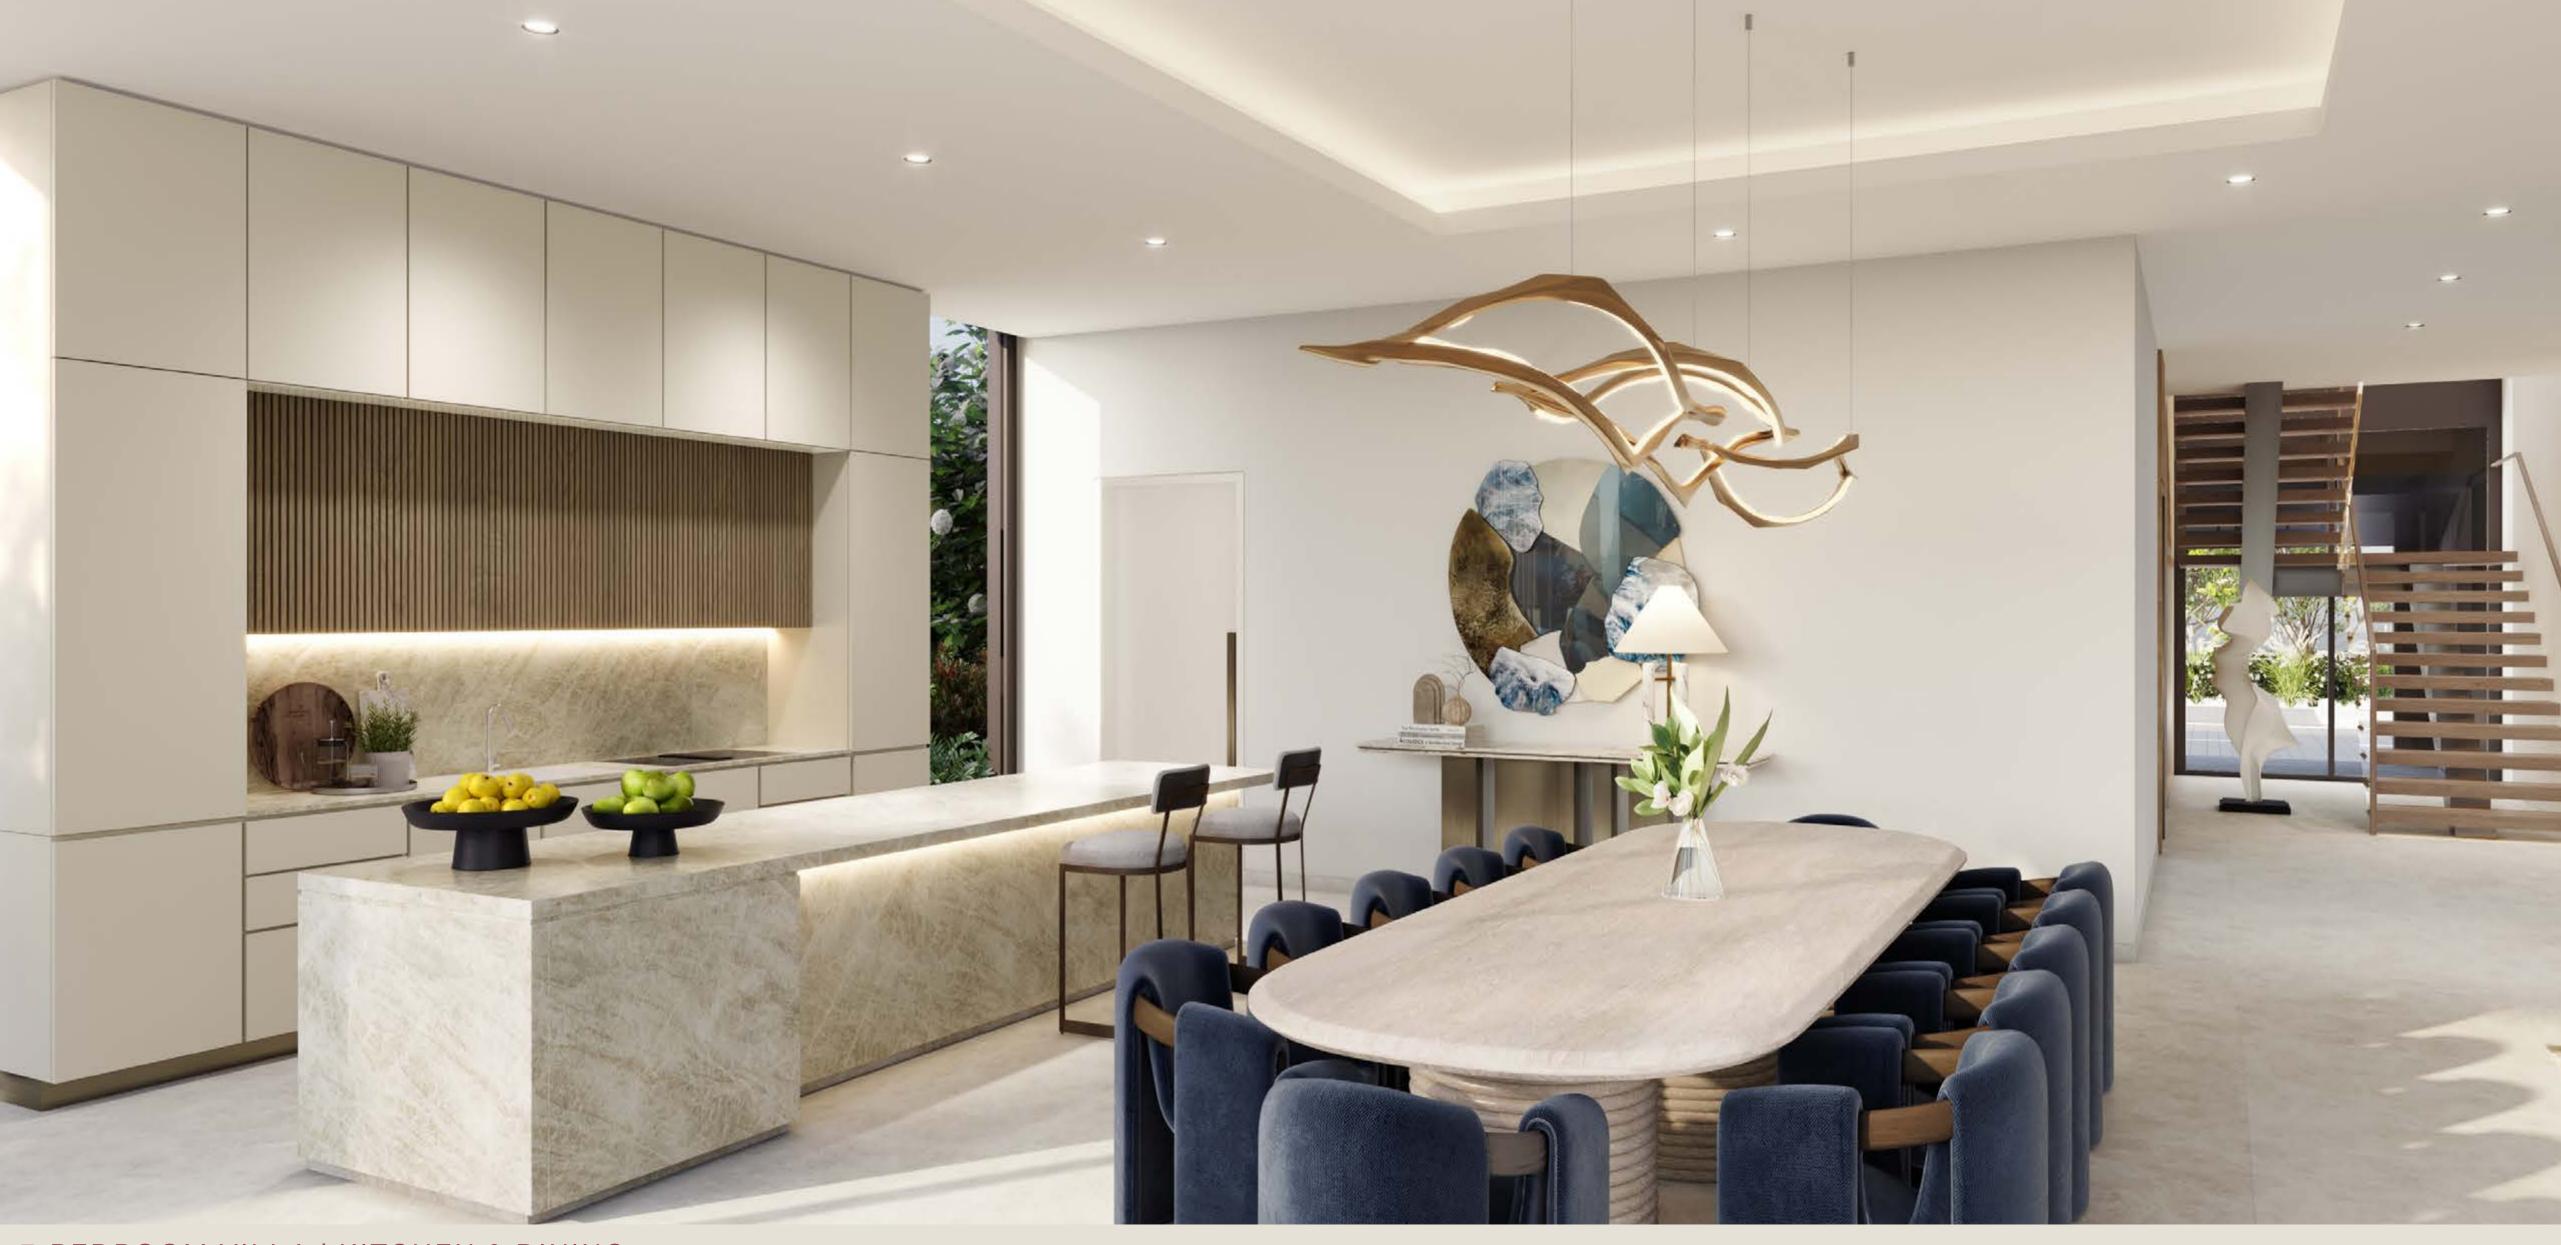

## 7 - B E D R O O M V I L L A S

The villas' contemporary architecture, defined by the use of stone and screens, conveys a sense of luxury and sophistication while enhancing their overall aesthetic. Large windows, metallic louvers, and stone accents flood the interiors with natural light, creating bright, airy spaces that feel intimately connected to the outdoors.

At the heart of the home, a double-height living area offers panoramic views of the expansive back and side yards. The bedrooms are tranquil retreats, thoughtfully designed with warm timber-effect tiles and calming tones on the walls to integrate the serenity of nature into daily living.

7-BEDROOM VILLA | LIVING & DINING

7-BEDROOM VILLA | KITCHEN & DINING

7-BEDROOM VILLA | OFFICE

7-BEDROOM VILLA | MASTER BATHROOM