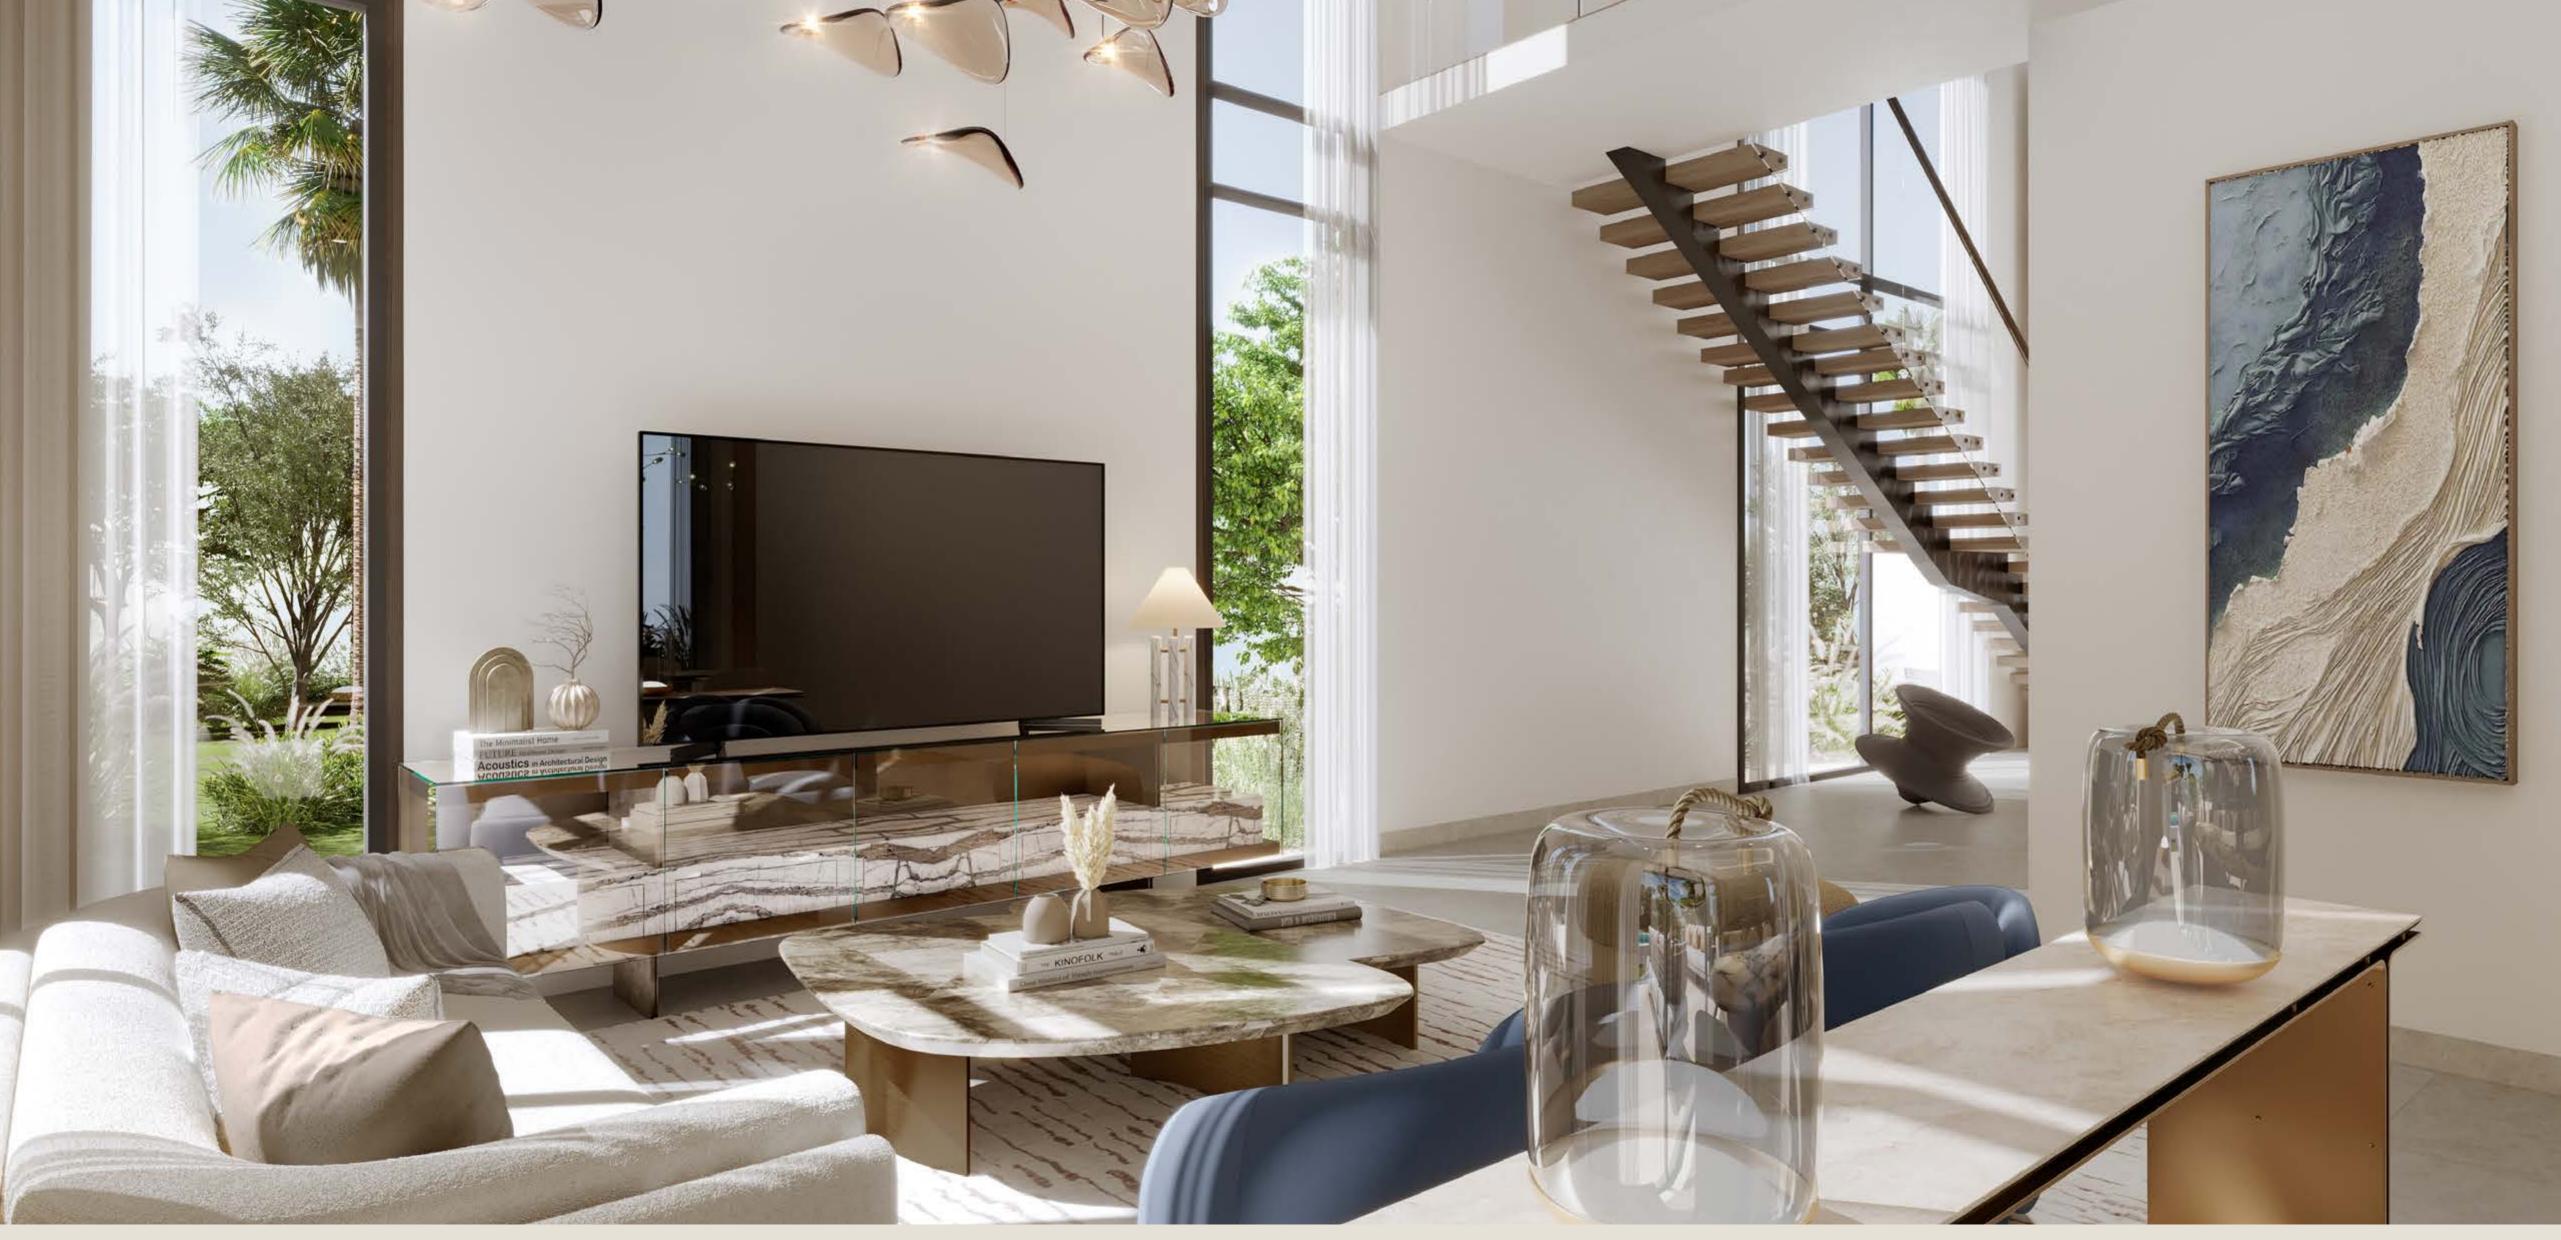

## 3-BEDROOM TOWNHOUSES

These luxurious townhouses, available in G+1 or G+2 layouts, epitomise modern architecture and the signature style of Nad Al Sheba Gardens. With sleek exteriors featuring clean lines, articulated masses, bronze-coloured metallic screens, and wide glass windows, they offer a sophisticated aesthetic while ensuring bright, inviting interiors with expansive double-height ceilings. The design enhances outdoor living with airy, open second floors that expand into balcony space.

3-BEDROOM TOWNHOUSE | G+2 | 4PLEX

3-BEDROOM TOWNHOUSE | LIVING & DINING

3-BEDROOM TOWNHOUSE | BATHROOM