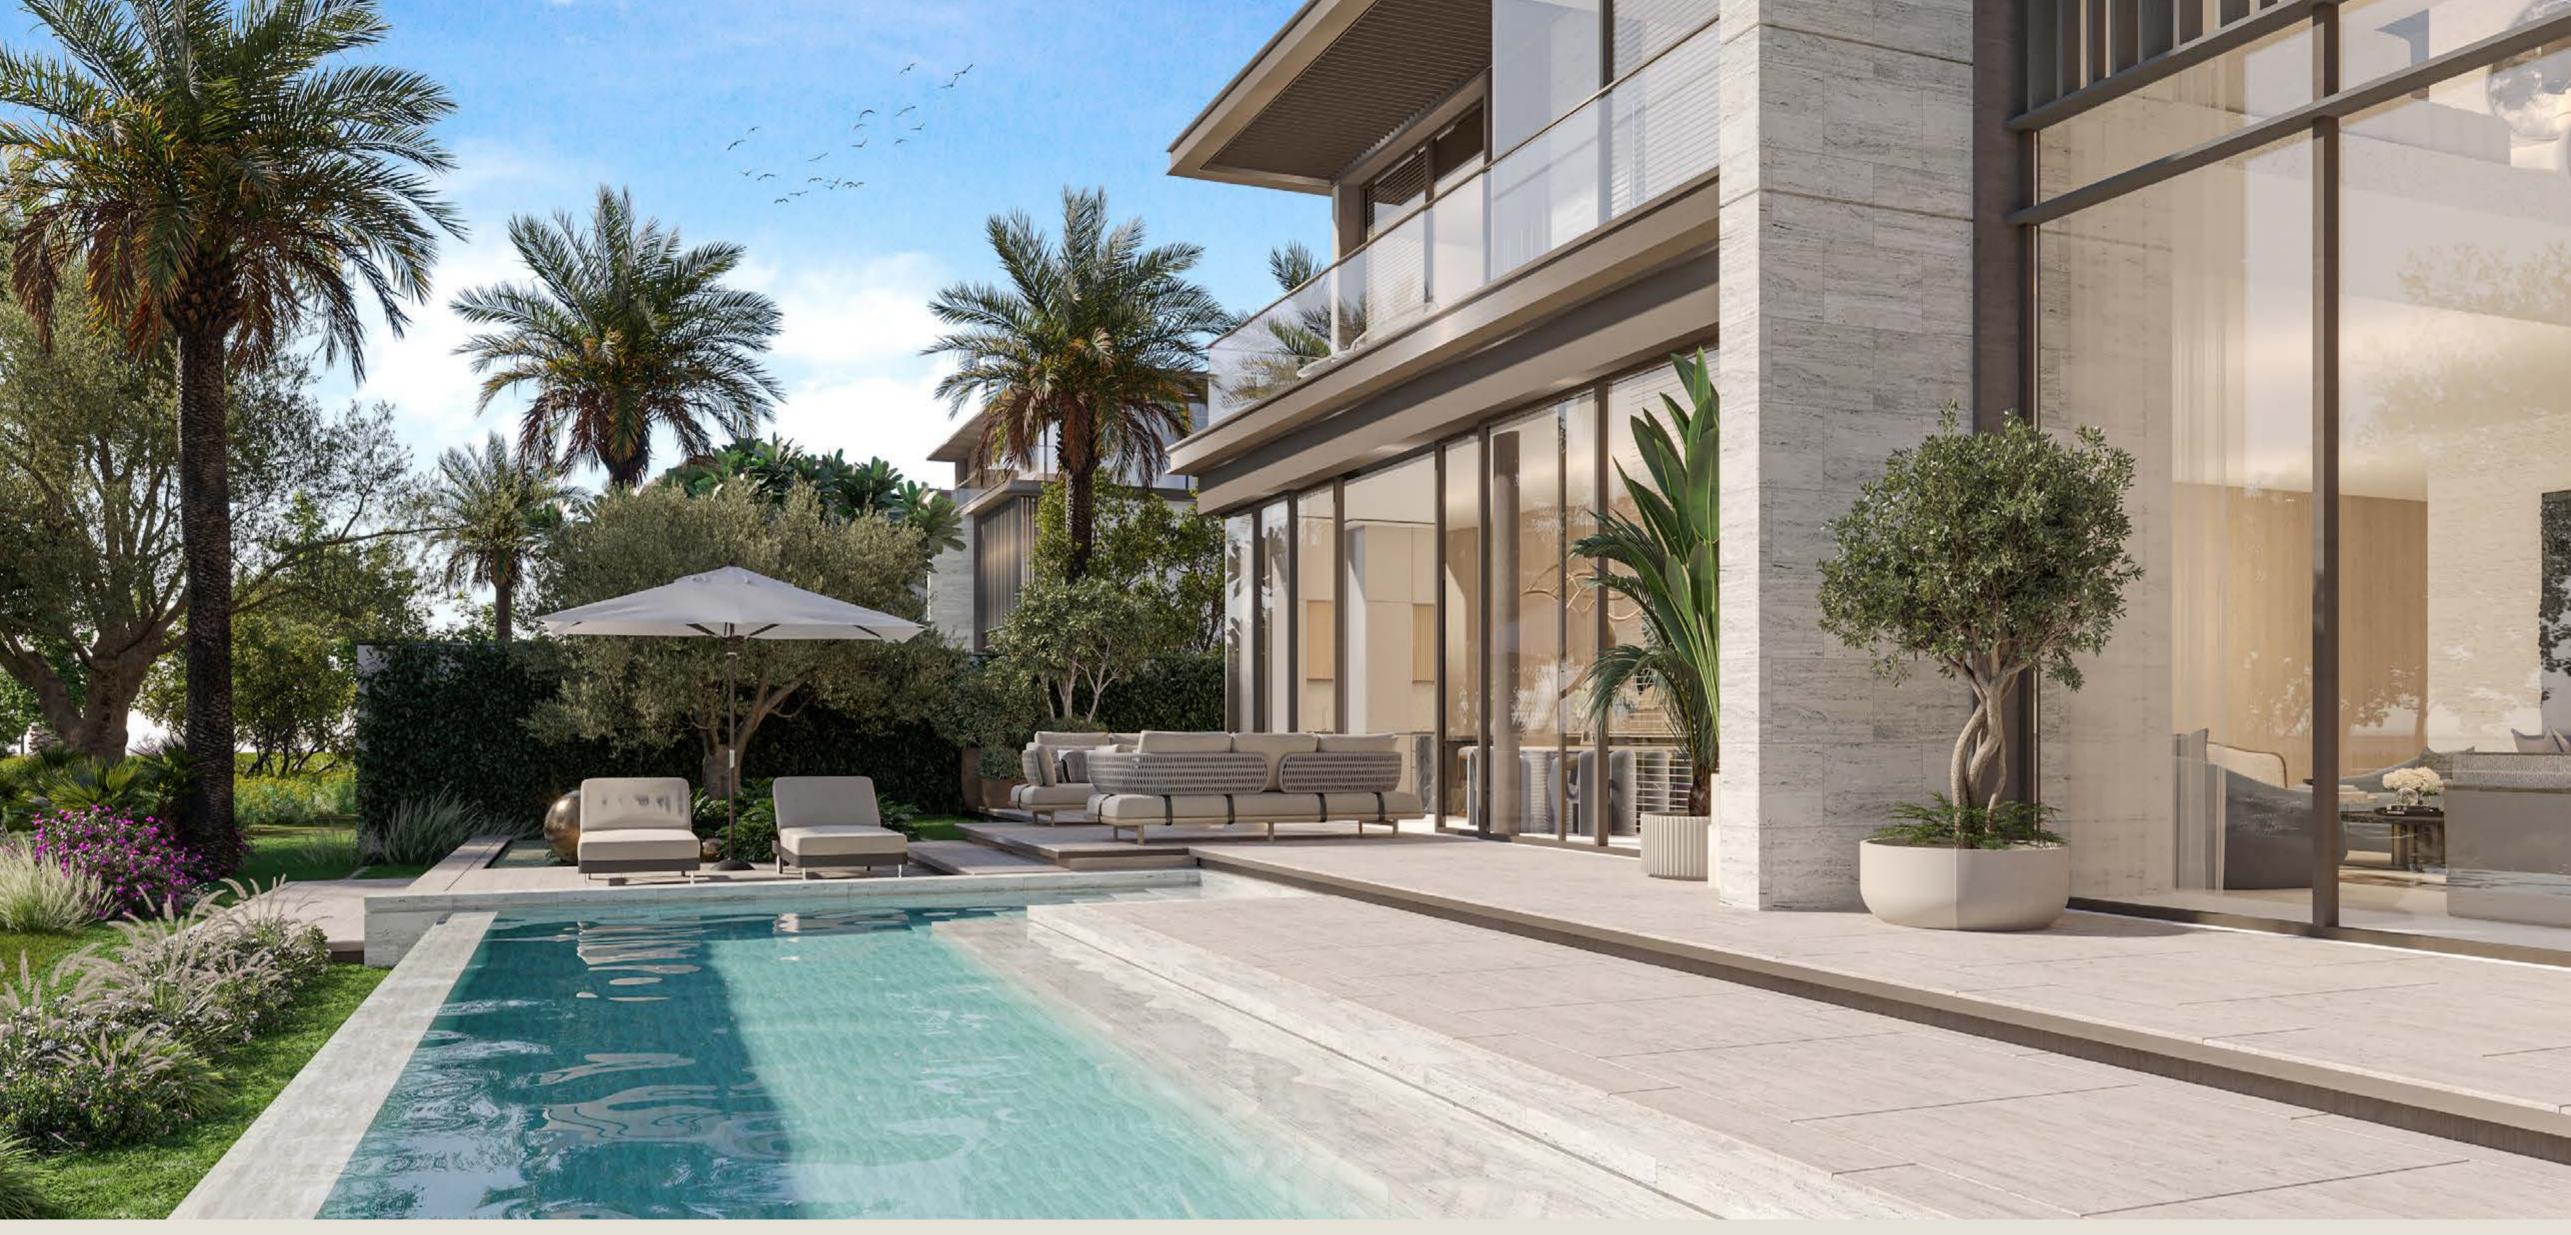

## 6-BEDROOM VILLAS

The 6-bedroom villas, set across a G+2 layout with an integrated lift, embody the perfect balance of elegance and convenience. Their contemporary architecture is a masterpiece of refined design, seamlessly blending the rich textures of stone with the sleek sophistication of metallic screens.

Inside, the ground floor offers a seamless flow of thoughtfully curated spaces, including formal and family living areas, a dining room, a show kitchen, and a guest bedroom. Upstairs, a spacious family room opens onto an expansive terrace, creating a private sanctuary of comfort and leisure for residents.

6-BEDROOM VILLA | LIVING & DINING