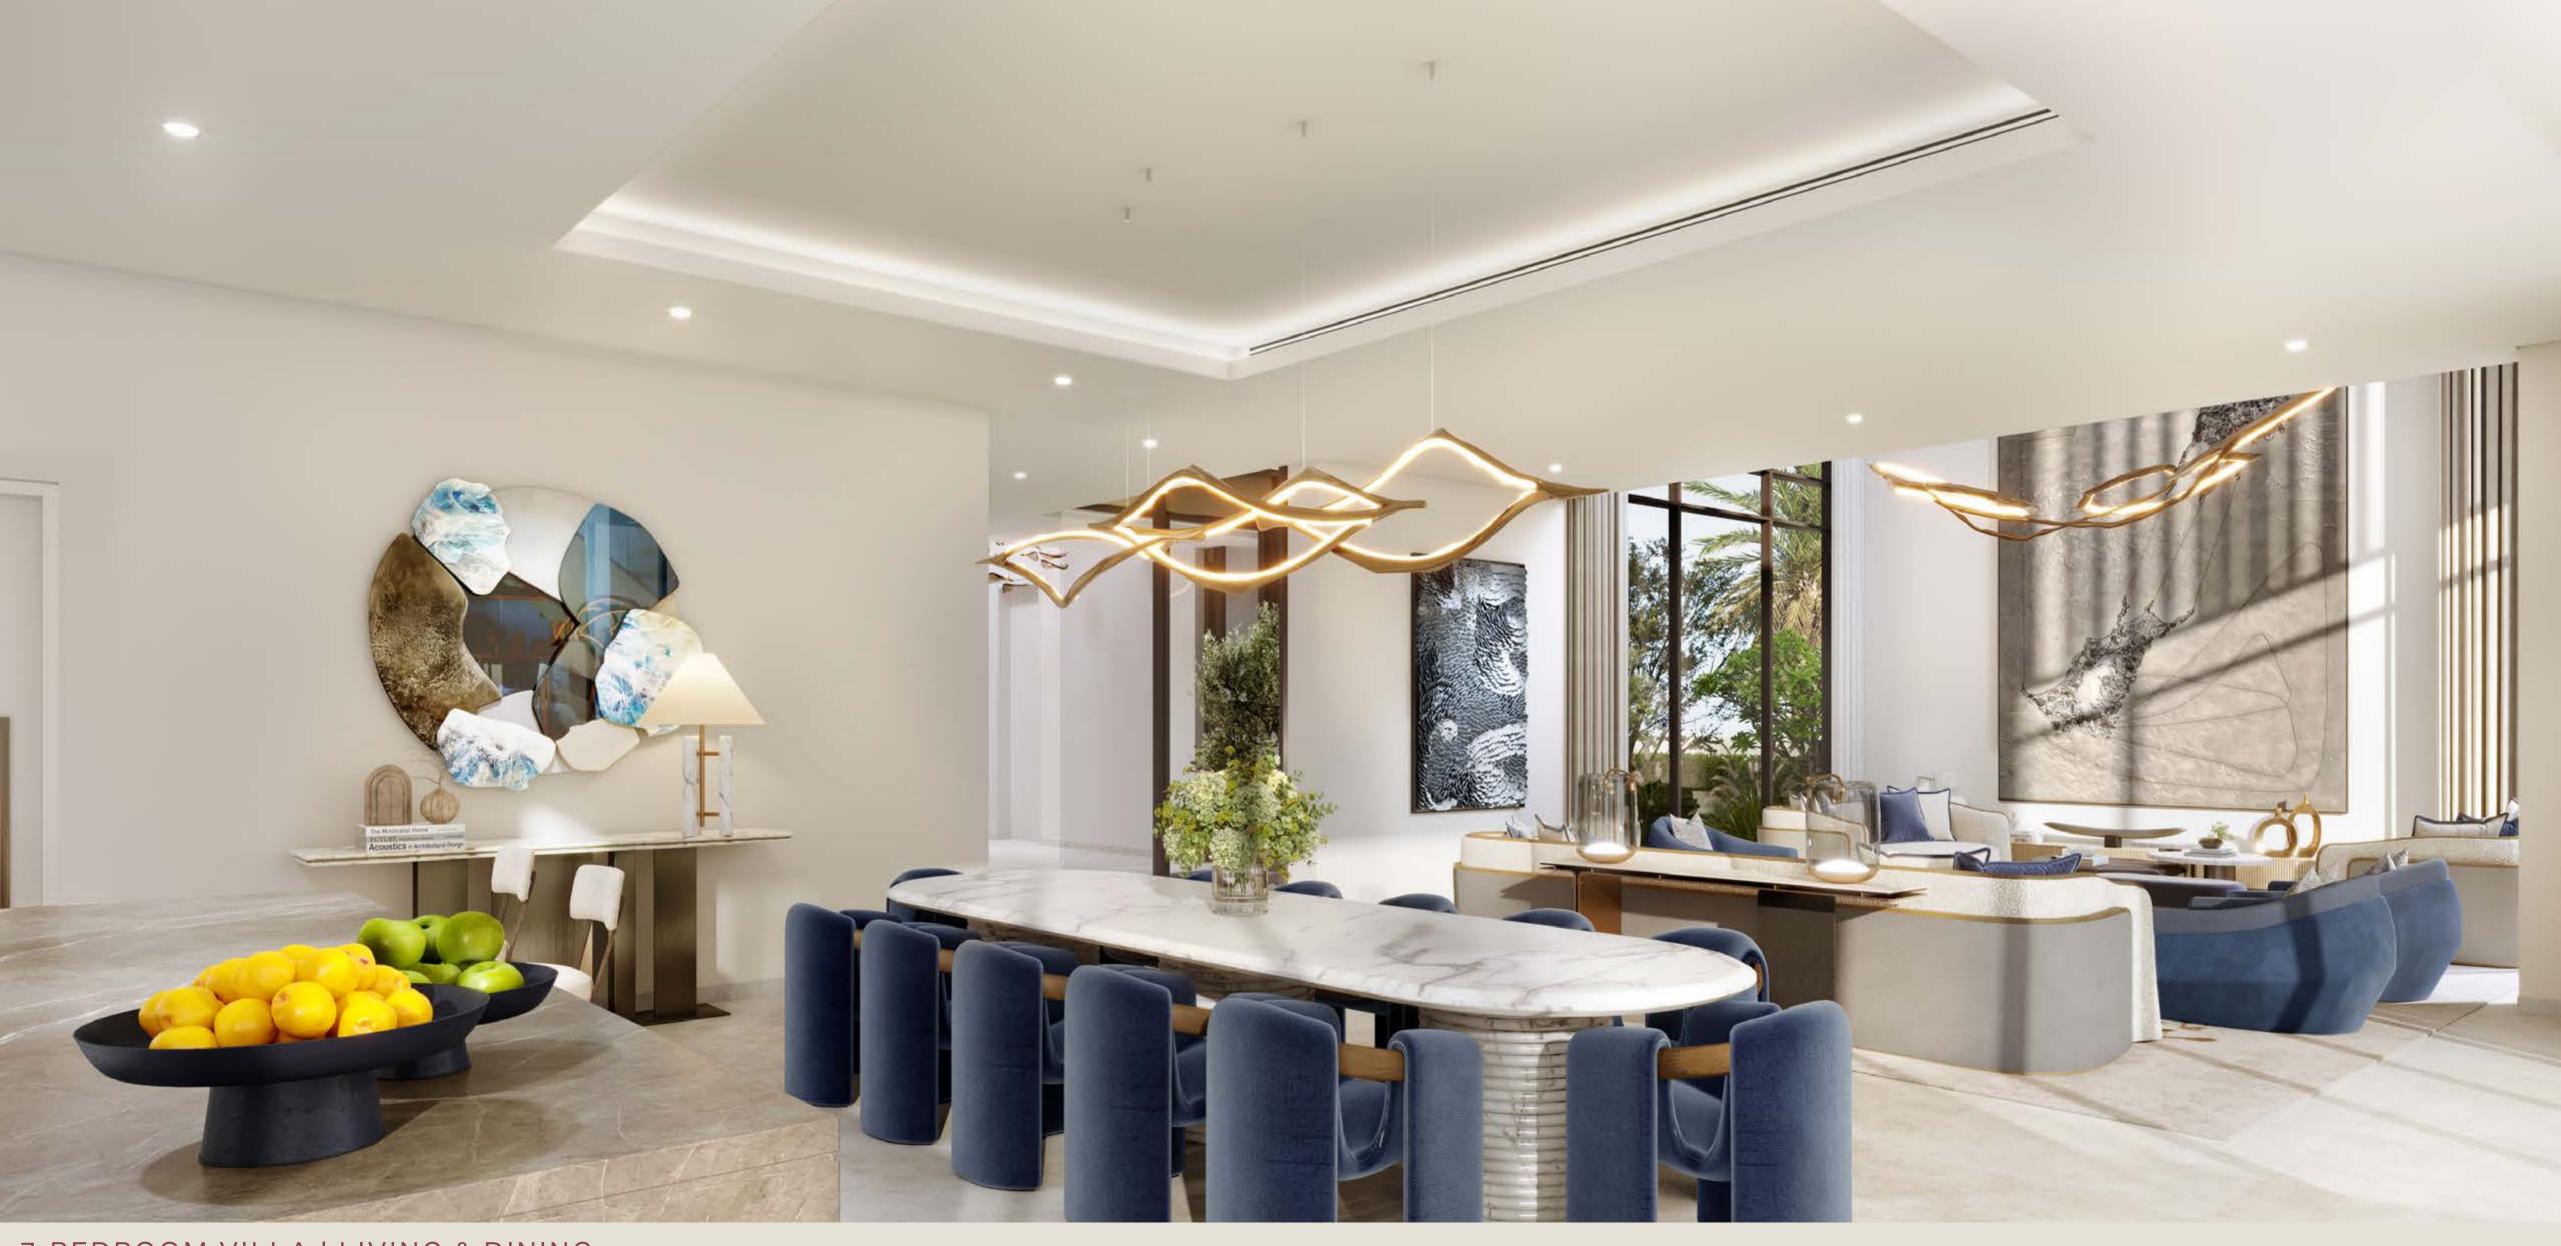

## 7 - B E D R O O M V I L L A S

The villas' contemporary architecture, defined by the use of stone and screens, conveys a sense of luxury and sophistication while enhancing their overall aesthetic. Large windows, metallic louvers, and stone accents flood the interiors with natural light, creating bright, airy spaces that feel intimately connected to the outdoors.

At the heart of the home, a double-height living area offers panoramic views of the expansive back and side yards. The bedrooms are tranquil retreats, thoughtfully designed with warm timber-effect tiles and calming tones on the walls to integrate the serenity of nature into daily living.

7-BEDROOM VILLA | LIVING & DINING

7-BEDROOM VILLA | KITCHEN & DINING

7-BEDROOM VILLA | OFFICE

7-BEDROOM VILLA | MASTER BATHROOM