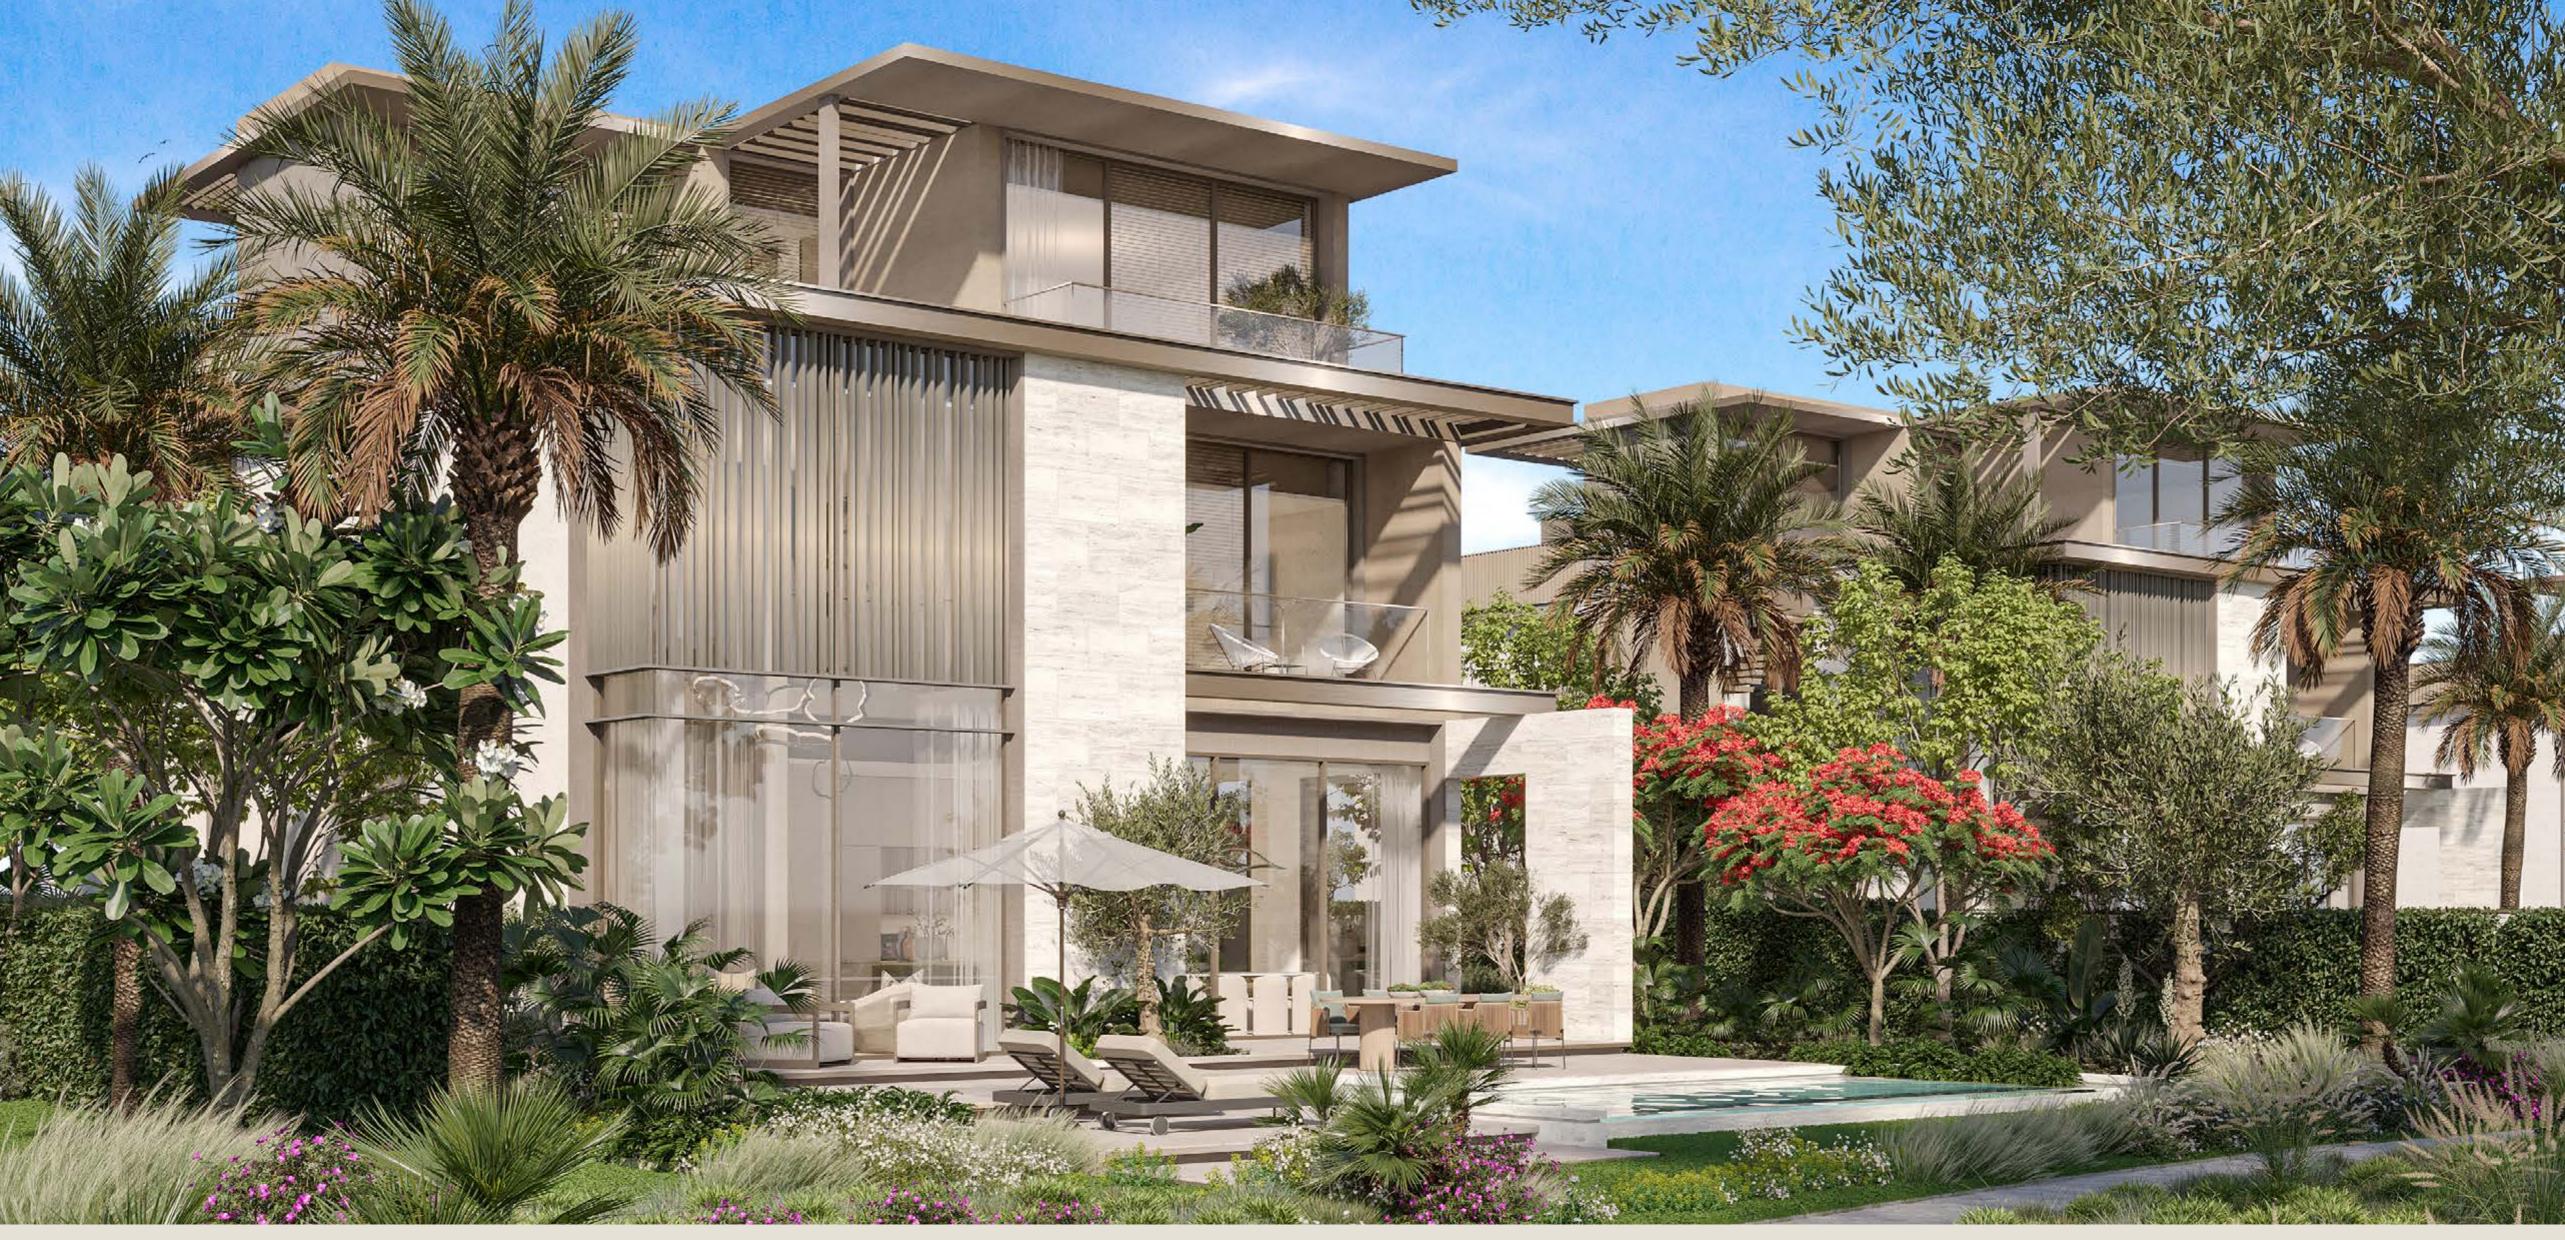

### 4 - B E D R O O M V I L L A S

The front façade of the 4-bedroom villas captivates with its timeless aesthetic, while the rear design highlights expansive glass windows and stone accents — a true testament to refined craftsmanship.

Inside, the villas feature an open-plan layout anchored by a striking double-height living and dining area, spread across G+2 levels and equipped with a convenient lift. The first floor is designed for comfort and privacy, with two bedrooms and a family room overlooking the rear garden. The second floor is dedicated entirely to the master suite, which features a spacious walk-in closet, a luxurious ensuite bathroom, and a generous terrace.

4-BEDROOM VILLA | LIVING & DINING