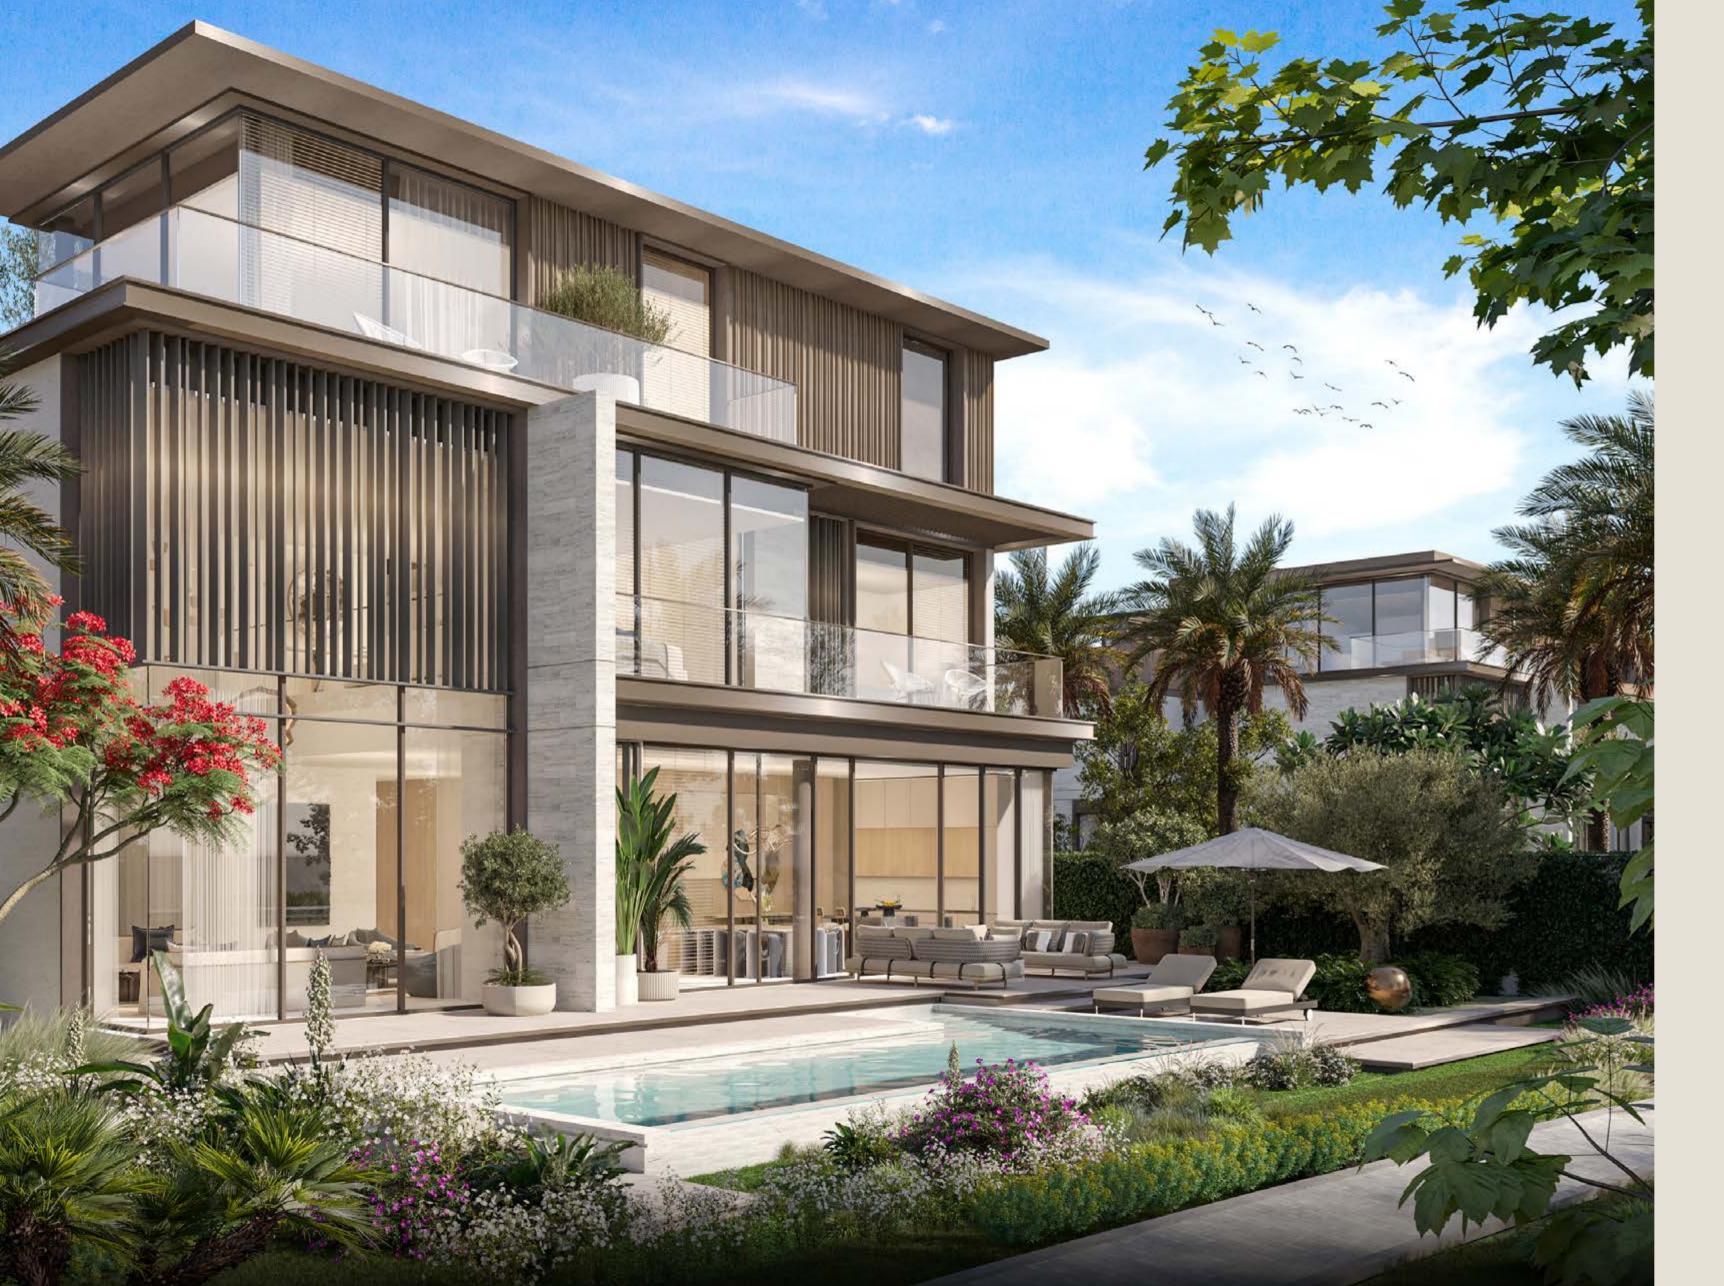

### 4 - B E D R O O M V I L L A S

The front façade of the 4-bedroom villas captivates with its timeless aesthetic, while the rear design highlights expansive glass windows and stone accents — a true testament to refined craftsmanship.

Inside, the villas feature an open-plan layout anchored by a striking double-height living and dining area, spread across G+2 levels and equipped with a convenient lift. The first floor is designed for comfort and privacy, with two bedrooms and a family room overlooking the rear garden. The second floor is dedicated entirely to the master suite, which features a spacious walk-in closet, a luxurious ensuite bathroom, and a generous terrace.

4-BEDROOM VILLA | LIVING & DINING