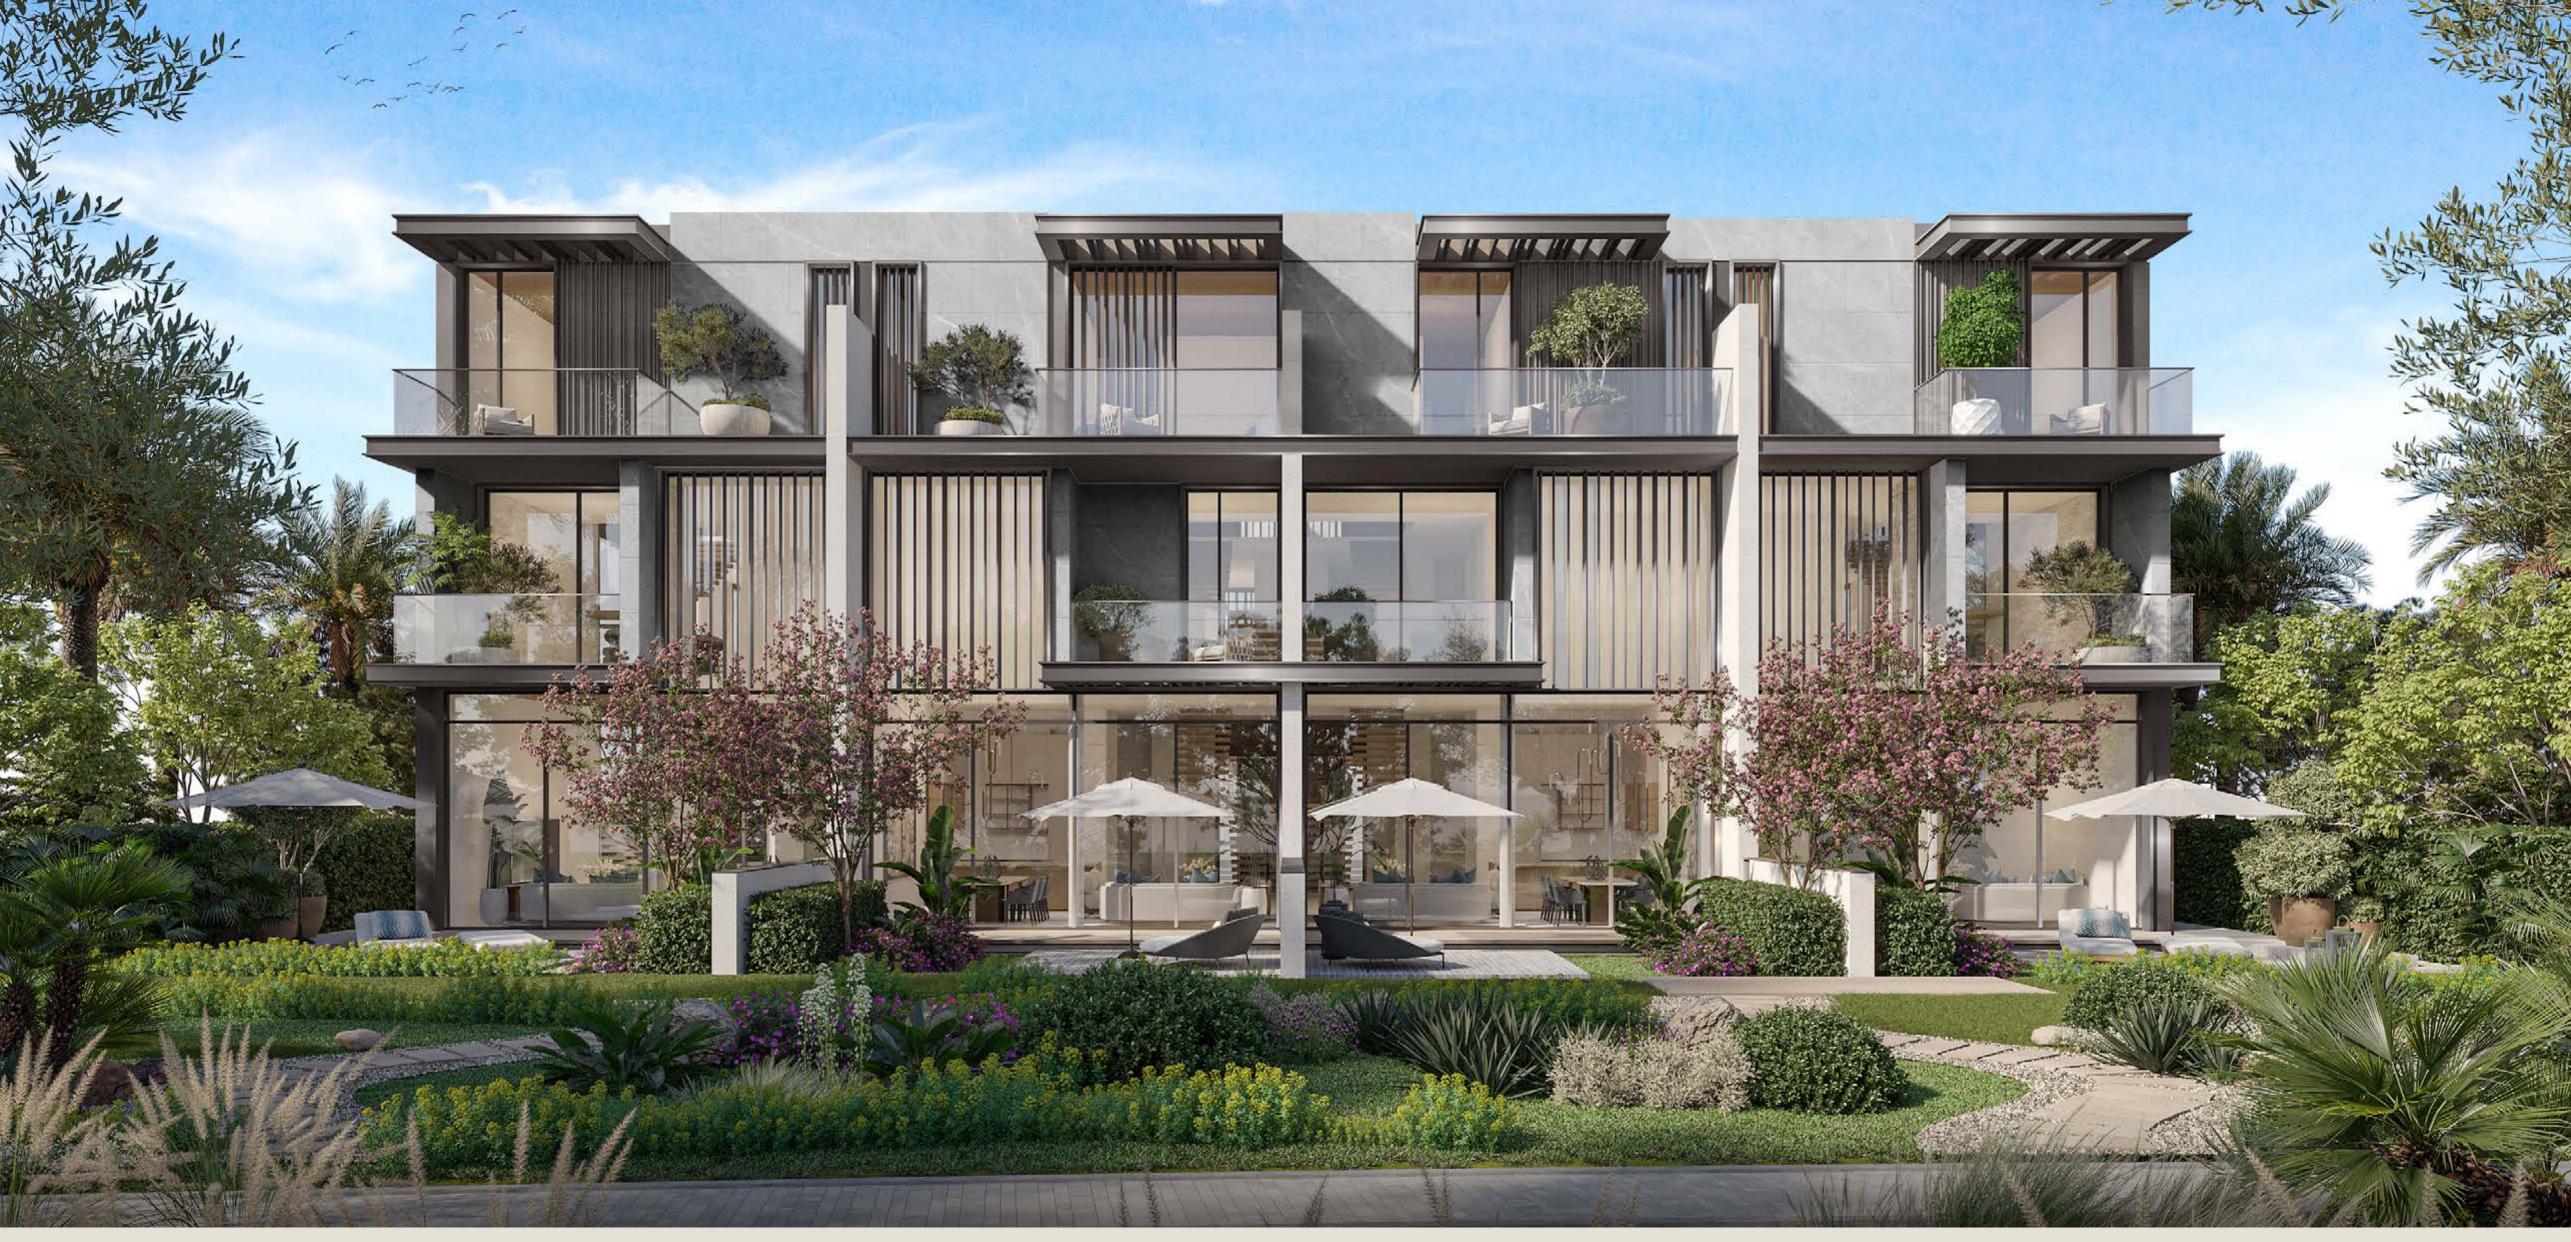

### INTRODUCING THE NEW PHASE

Nad Al Sheba Gardens is a sanctuary of ambition and purpose, thoughtfully designed to cater to contemporary lifestyles and passions. Its captivating districts reflect a commitment to delivering a luxurious living experience. The modern villas, distinguished by signature bronze and grey screens, are carefully crafted to provide premium views of pocket parks while maintaining a sense of privacy.

## 3-BEDROOM TOWNHOUSES

These luxurious townhouses, available in G+1 or G+2 layouts, epitomise modern architecture and the signature style of Nad Al Sheba Gardens. With sleek exteriors featuring clean lines, articulated masses, bronze-coloured metallic screens, and wide glass windows, they offer a sophisticated aesthetic while ensuring bright, inviting interiors with expansive double-height ceilings. The design enhances outdoor living with airy, open second floors that expand into balcony space.