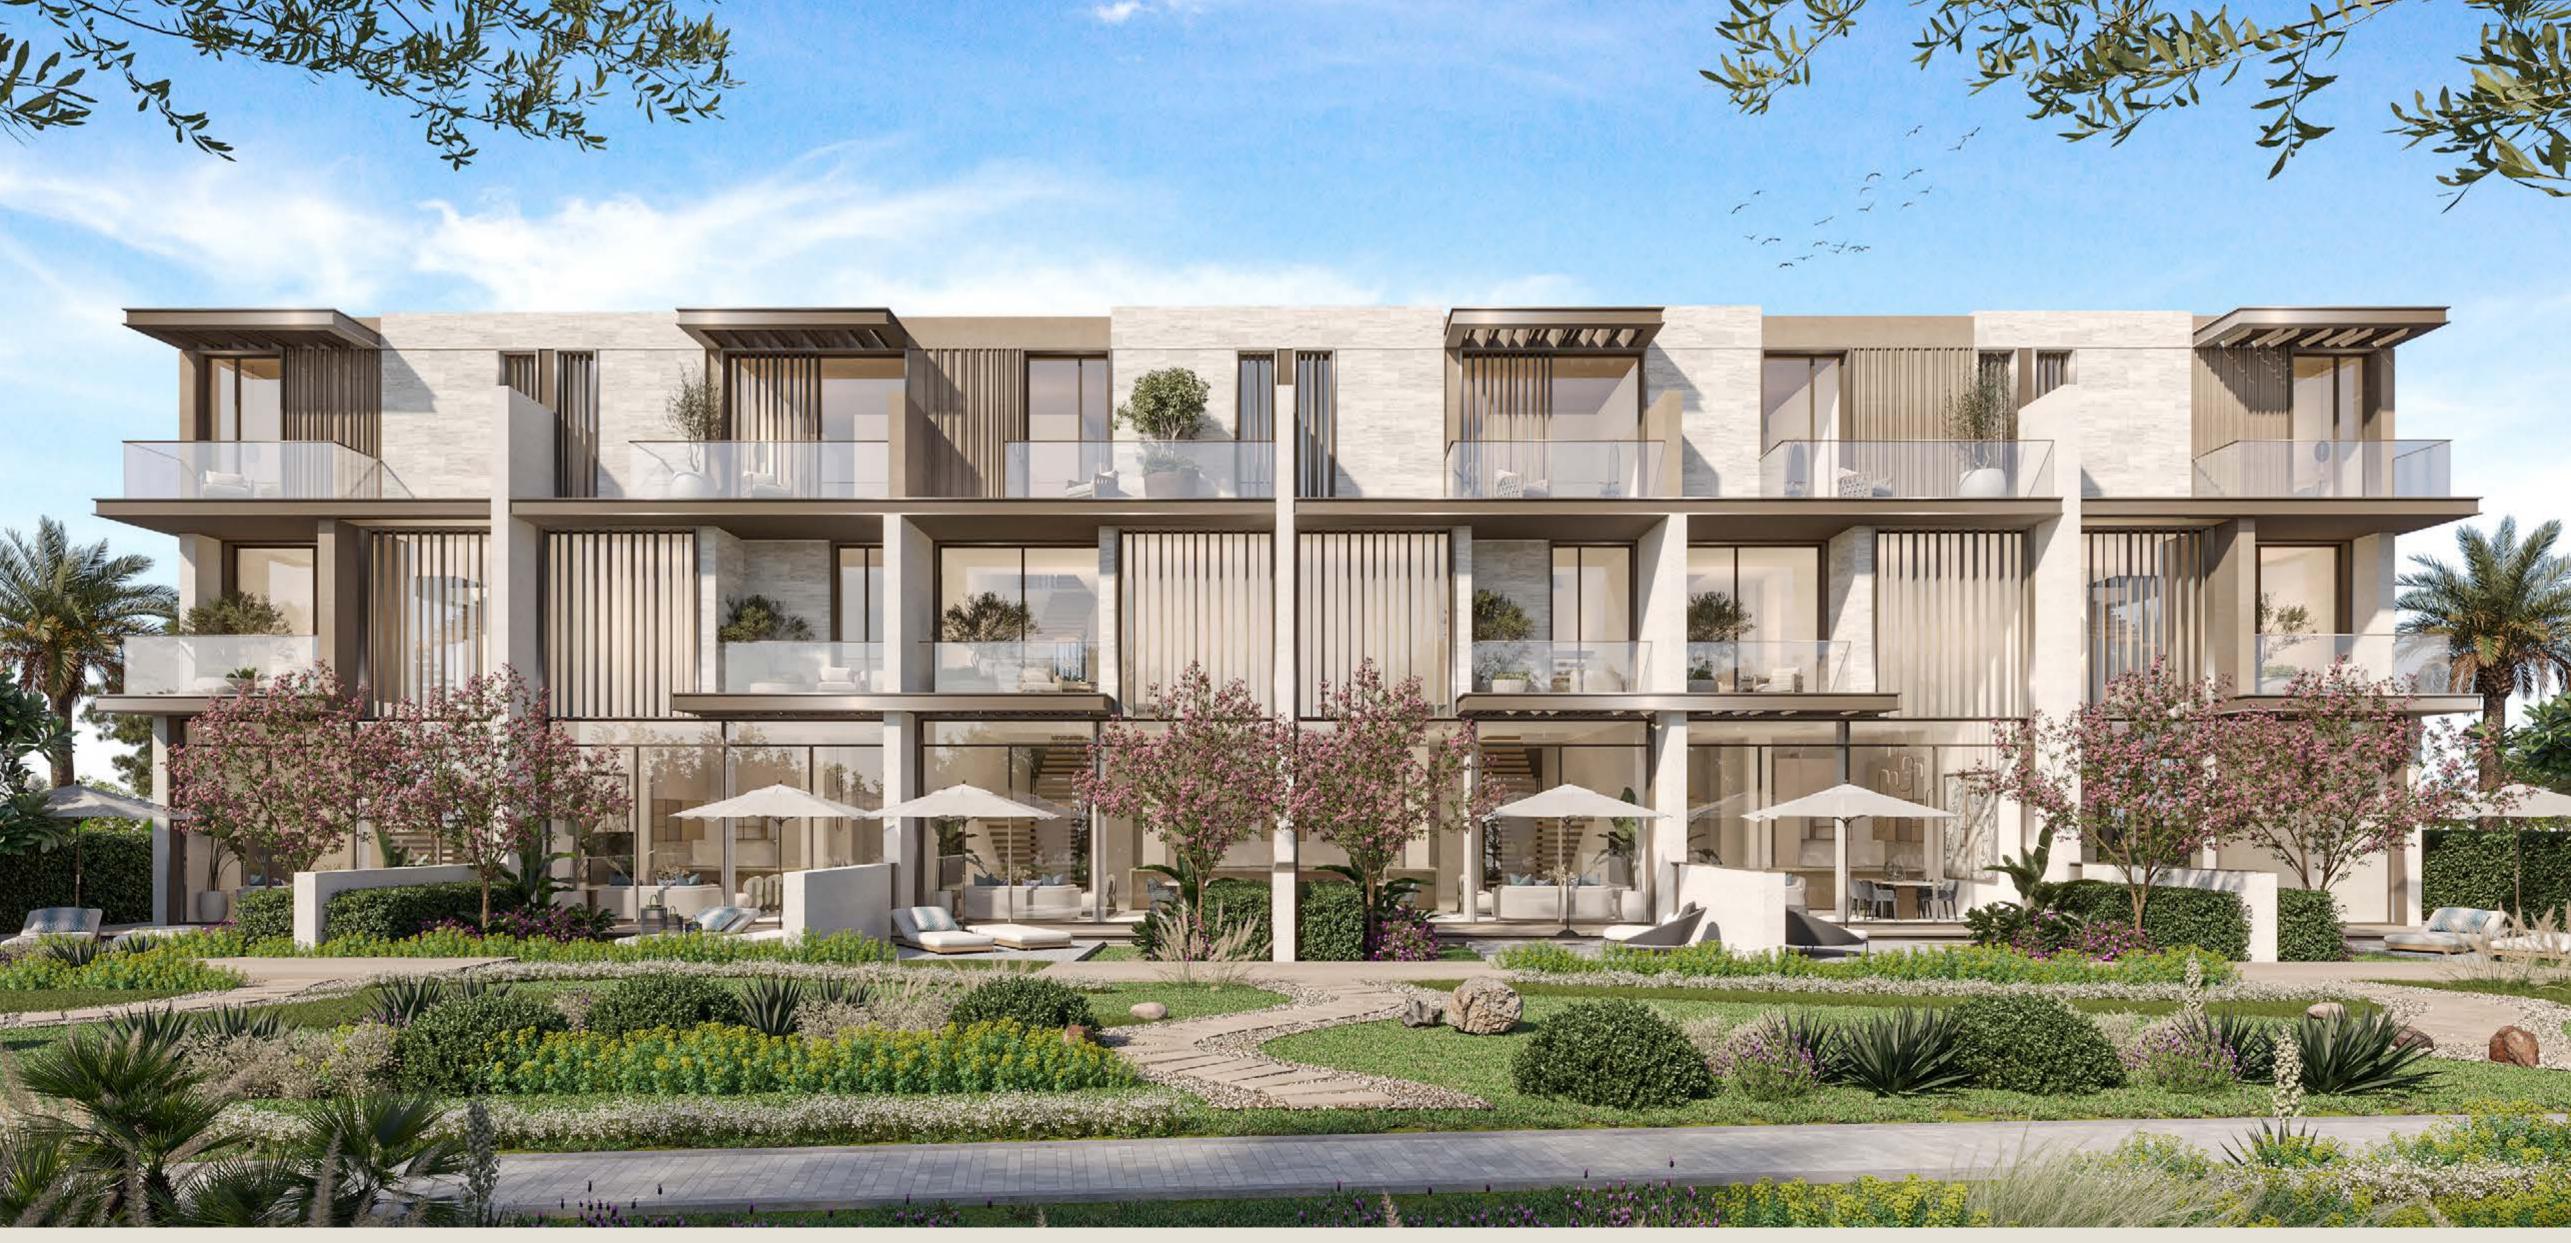

### INTRODUCING THE NEW PHASE

Nad Al Sheba Gardens is a sanctuary of ambition and purpose, thoughtfully designed to cater to contemporary lifestyles and passions. Its captivating districts reflect a commitment to delivering a luxurious living experience. The modern villas, distinguished by signature bronze and grey screens, are carefully crafted to provide premium views of pocket parks while maintaining a sense of privacy.

## 3-BEDROOM TOWNHOUSES

These luxurious townhouses, available in G+1 or G+2 layouts, epitomise modern architecture and the signature style of Nad Al Sheba Gardens. With sleek exteriors featuring clean lines, articulated masses, bronze-coloured metallic screens, and wide glass windows, they offer a sophisticated aesthetic while ensuring bright, inviting interiors with expansive double-height ceilings. The design enhances outdoor living with airy, open second floors that expand into balcony space.