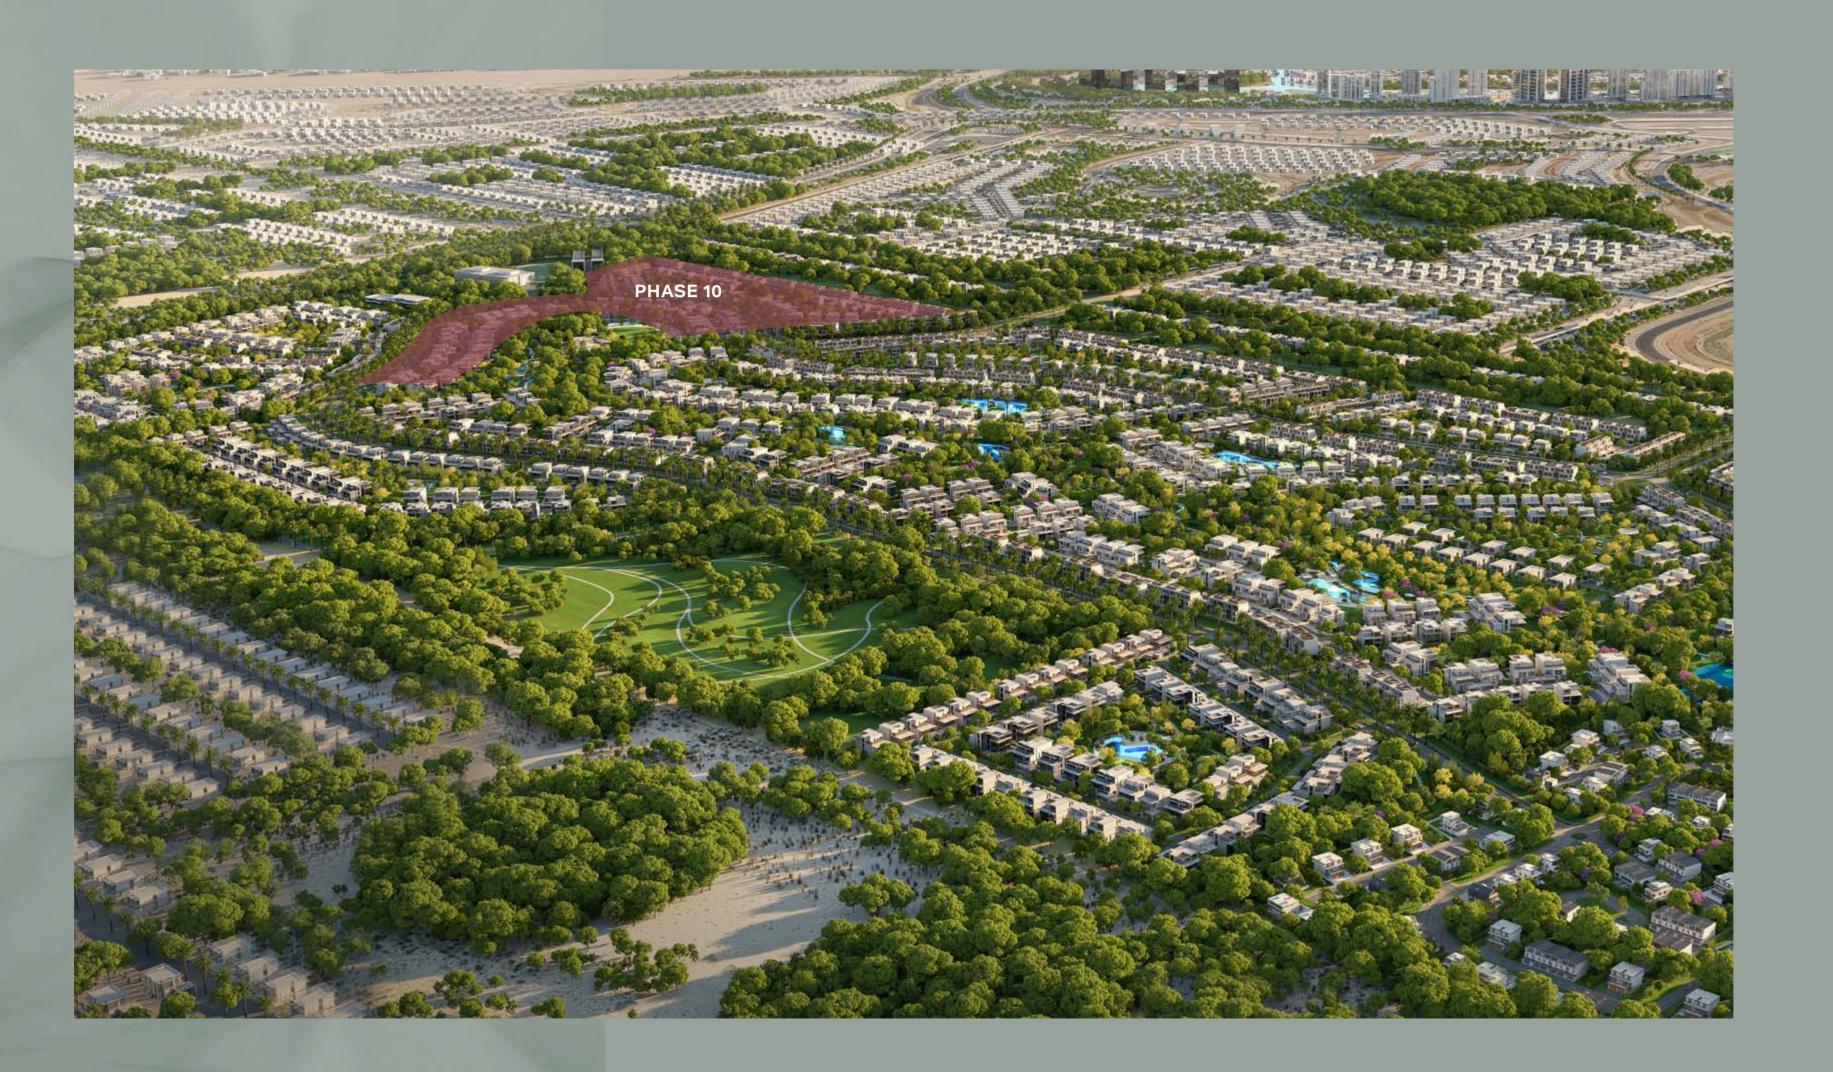

### INTRODUCING THE NEW PHASE

Nad Al Sheba Gardens is a sanctuary of ambition and purpose, thoughtfully designed to cater to contemporary lifestyles and passions. Its captivating districts reflect a commitment to delivering a luxurious living experience. The modern villas, distinguished by signature bronze and grey screens, are carefully crafted to provide premium views of pocket parks while maintaining a sense of privacy.

A standout feature of this phase is its proximity to Central Park. The park itself is an oasis that offers a thoughtfully landscaped retreat. It creates a natural sanctuary where residents can unwind, connect, and recharge, fostering a deeper sense of balance and harmony in everyday life.

# PHASE 10 MASTERPLAN

- TH-1 3-BEDROOM 4PLEX
- TH-2 3-BEDROOM 6PLEX
- TH-3 3-BEDROOM 6PLEX
- 4-BEDROOM VILLAS
- 5-BEDROOM VILLAS
- 6-BEDROOM VILLAS
- 7-BEDROOM VILLAS