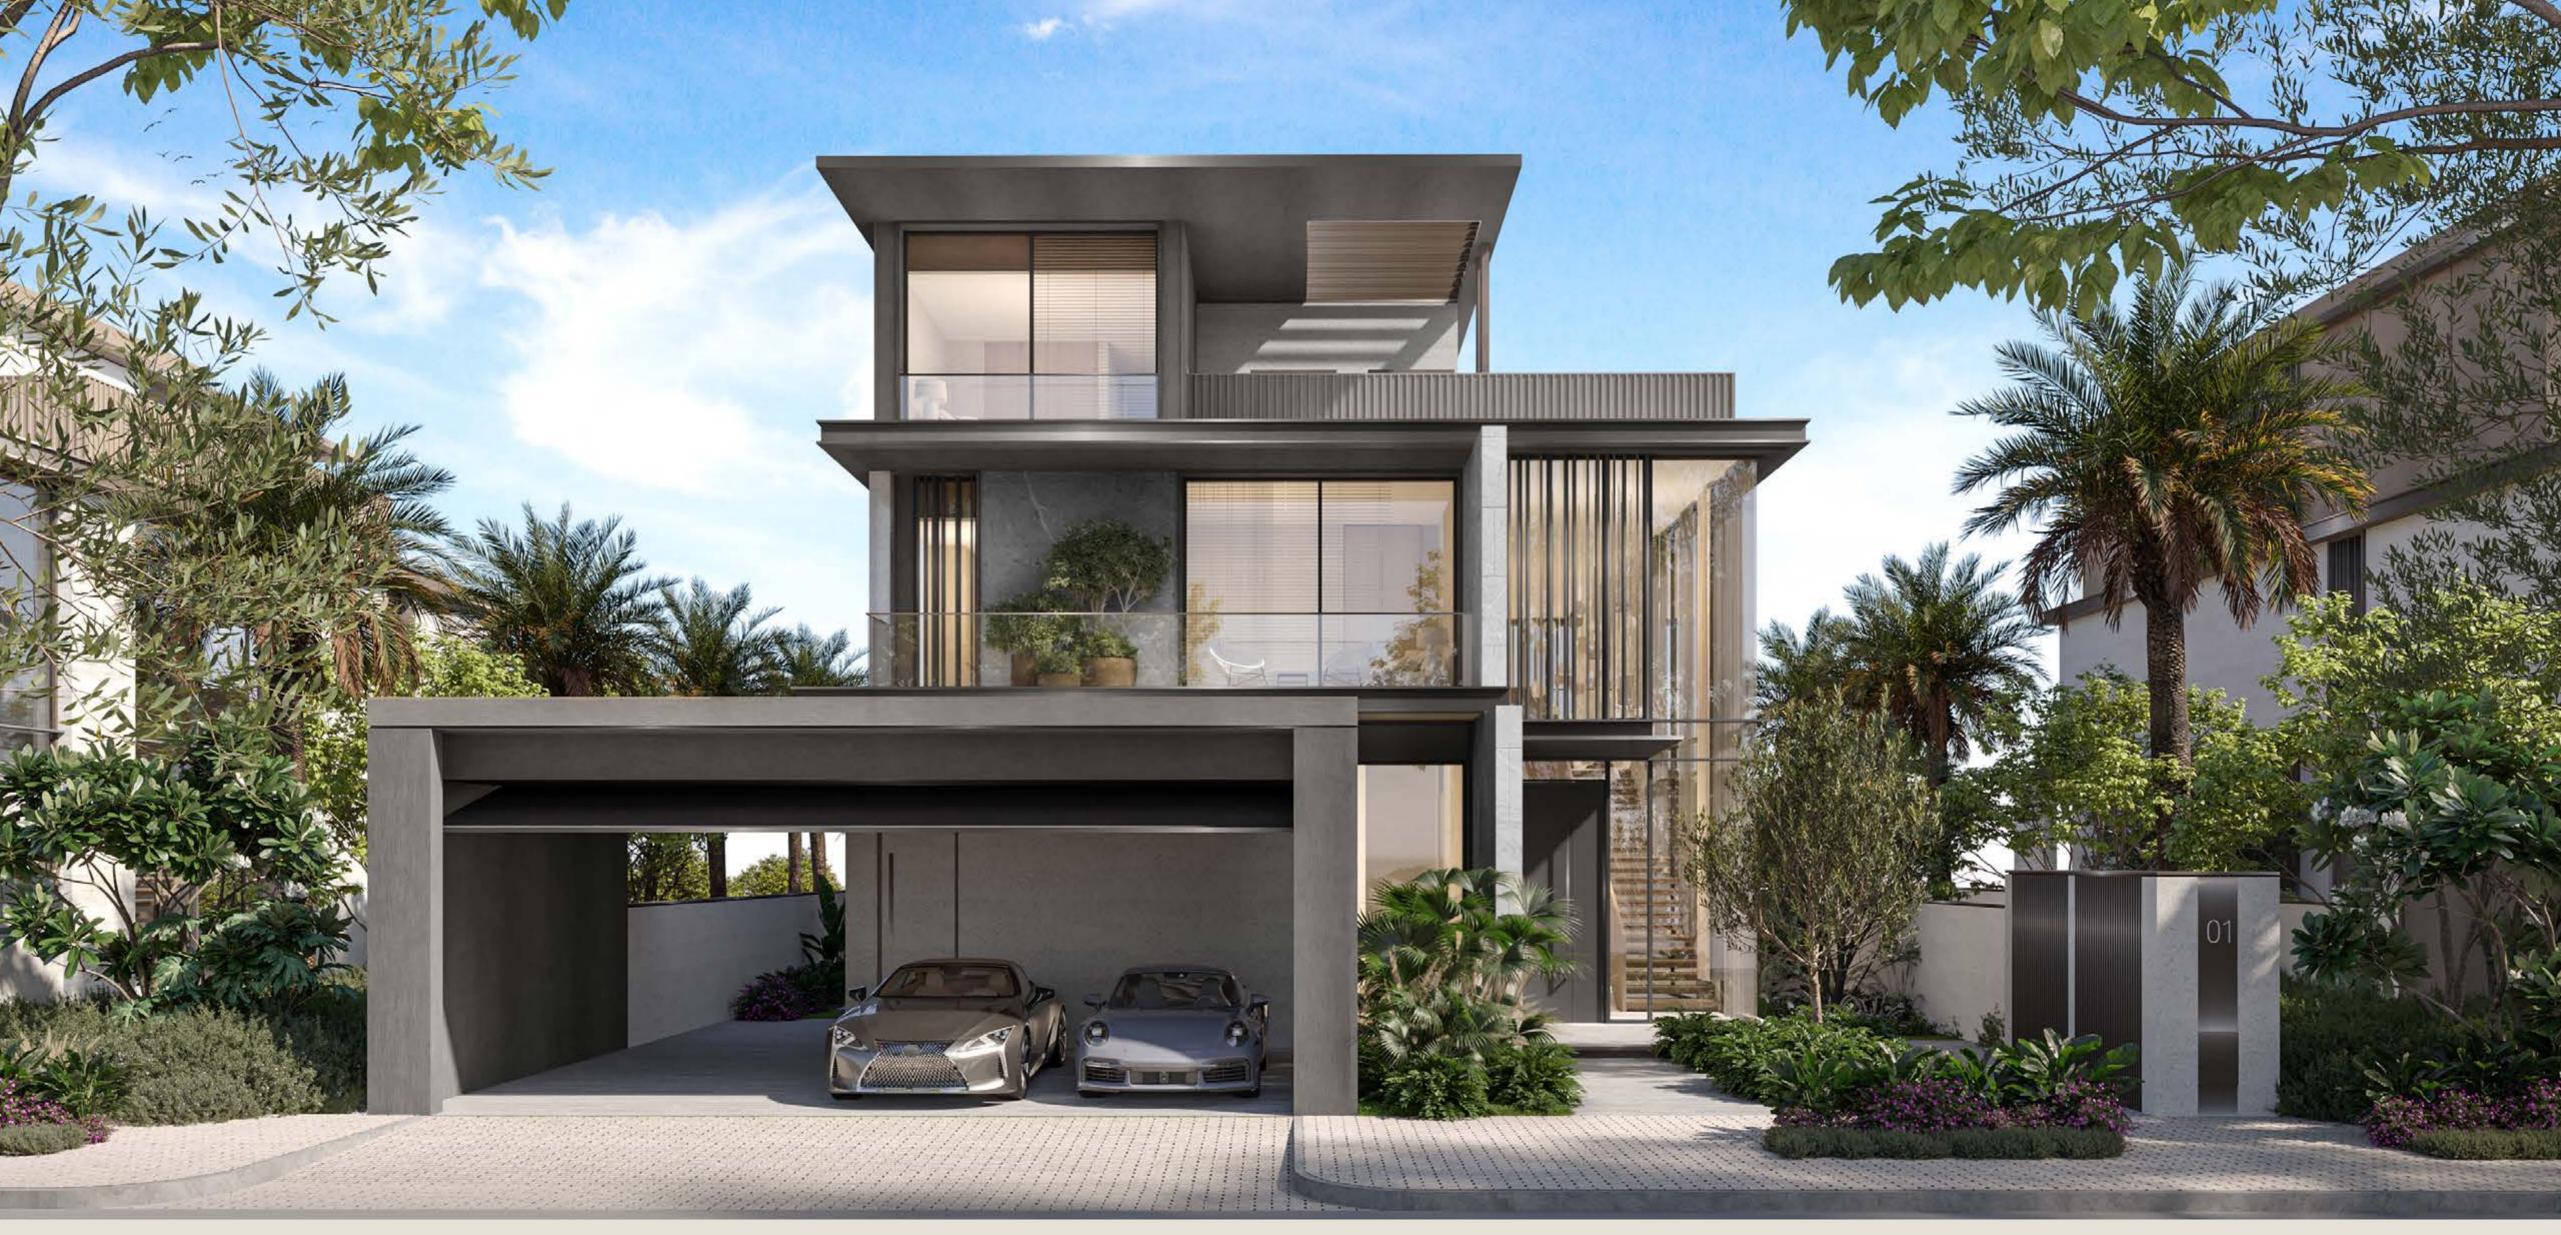

## 6-BEDROOM VILLAS

The 6-bedroom villas, set across a G+2 layout with an integrated lift, embody the perfect balance of elegance and convenience. Their contemporary architecture is a masterpiece of refined design, seamlessly blending the rich textures of stone with the sleek sophistication of metallic screens.

Inside, the ground floor offers a seamless flow of thoughtfully curated spaces, including formal and family living areas, a dining room, a show kitchen, and a guest bedroom. Upstairs, a spacious family room opens onto an expansive terrace, creating a private sanctuary of comfort and leisure for residents.

6-BEDROOM VILLA | LIVING & DINING