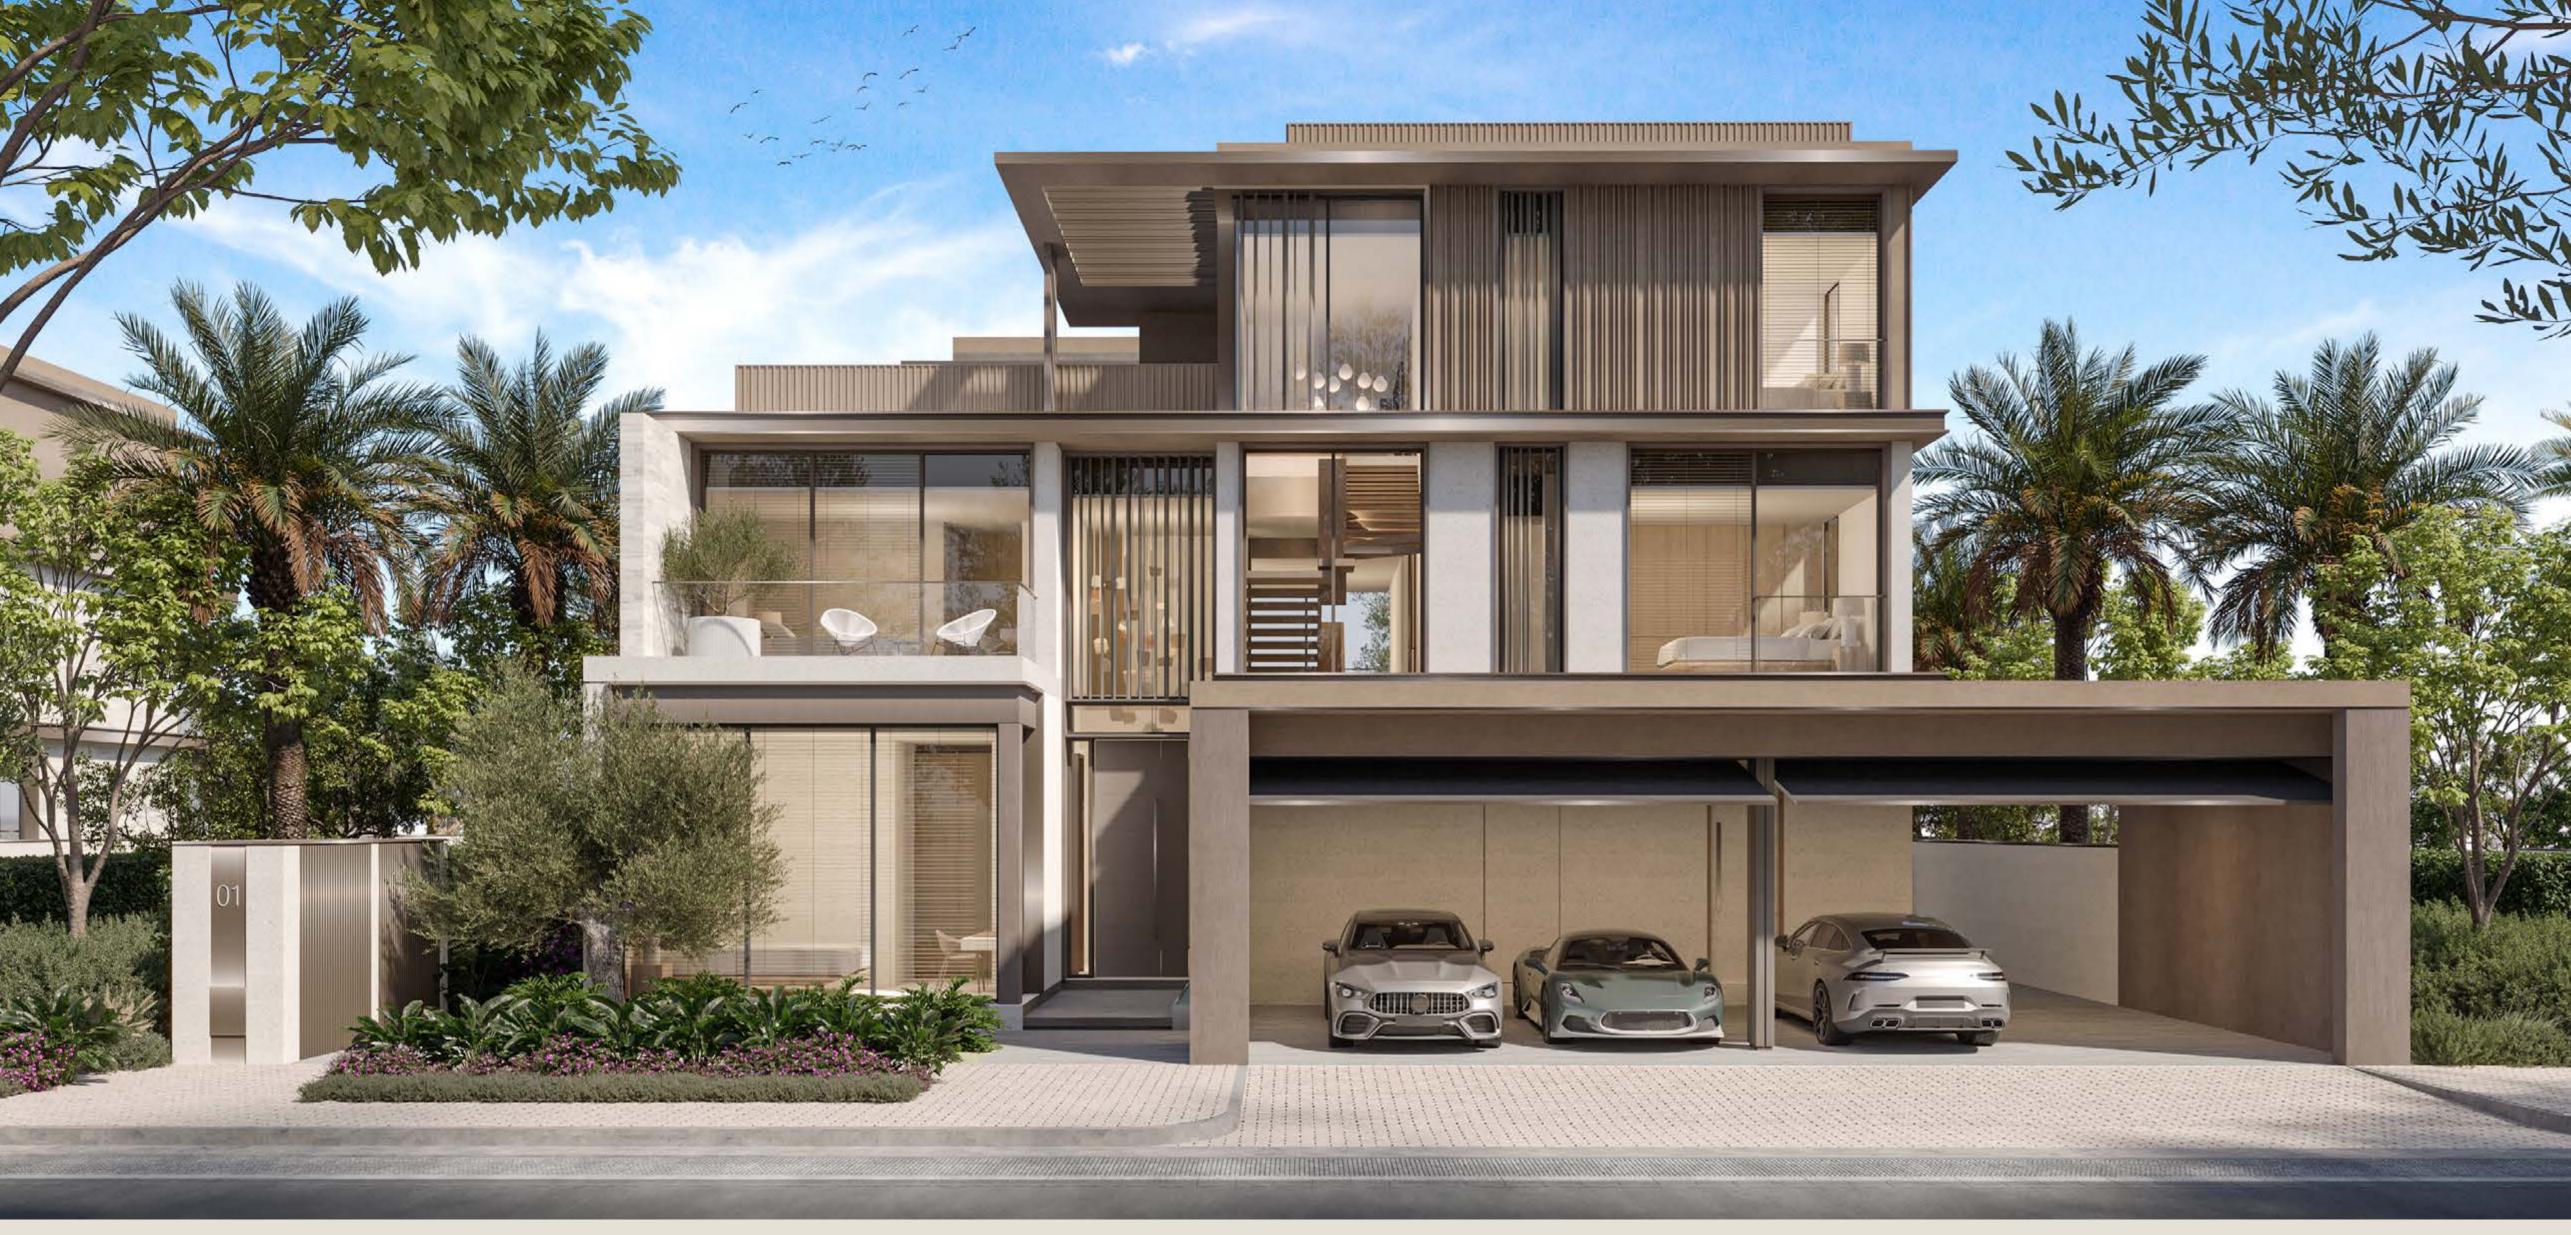

## 7 - B E D R O O M V I L L A S

The villas' contemporary architecture, defined by the use of stone and screens, conveys a sense of luxury and sophistication while enhancing their overall aesthetic. Large windows, metallic louvers, and stone accents flood the interiors with natural light, creating bright, airy spaces that feel intimately connected to the outdoors.

At the heart of the home, a double-height living area offers panoramic views of the expansive back and side yards. The bedrooms are tranquil retreats, thoughtfully designed with warm timber-effect tiles and calming tones on the walls to integrate the serenity of nature into daily living.

7-BEDROOM VILLA | LIVING & DINING

7-BEDROOM VILLA | KITCHEN & DINING

7-BEDROOM VILLA | OFFICE

7-BEDROOM VILLA | MASTER BATHROOM