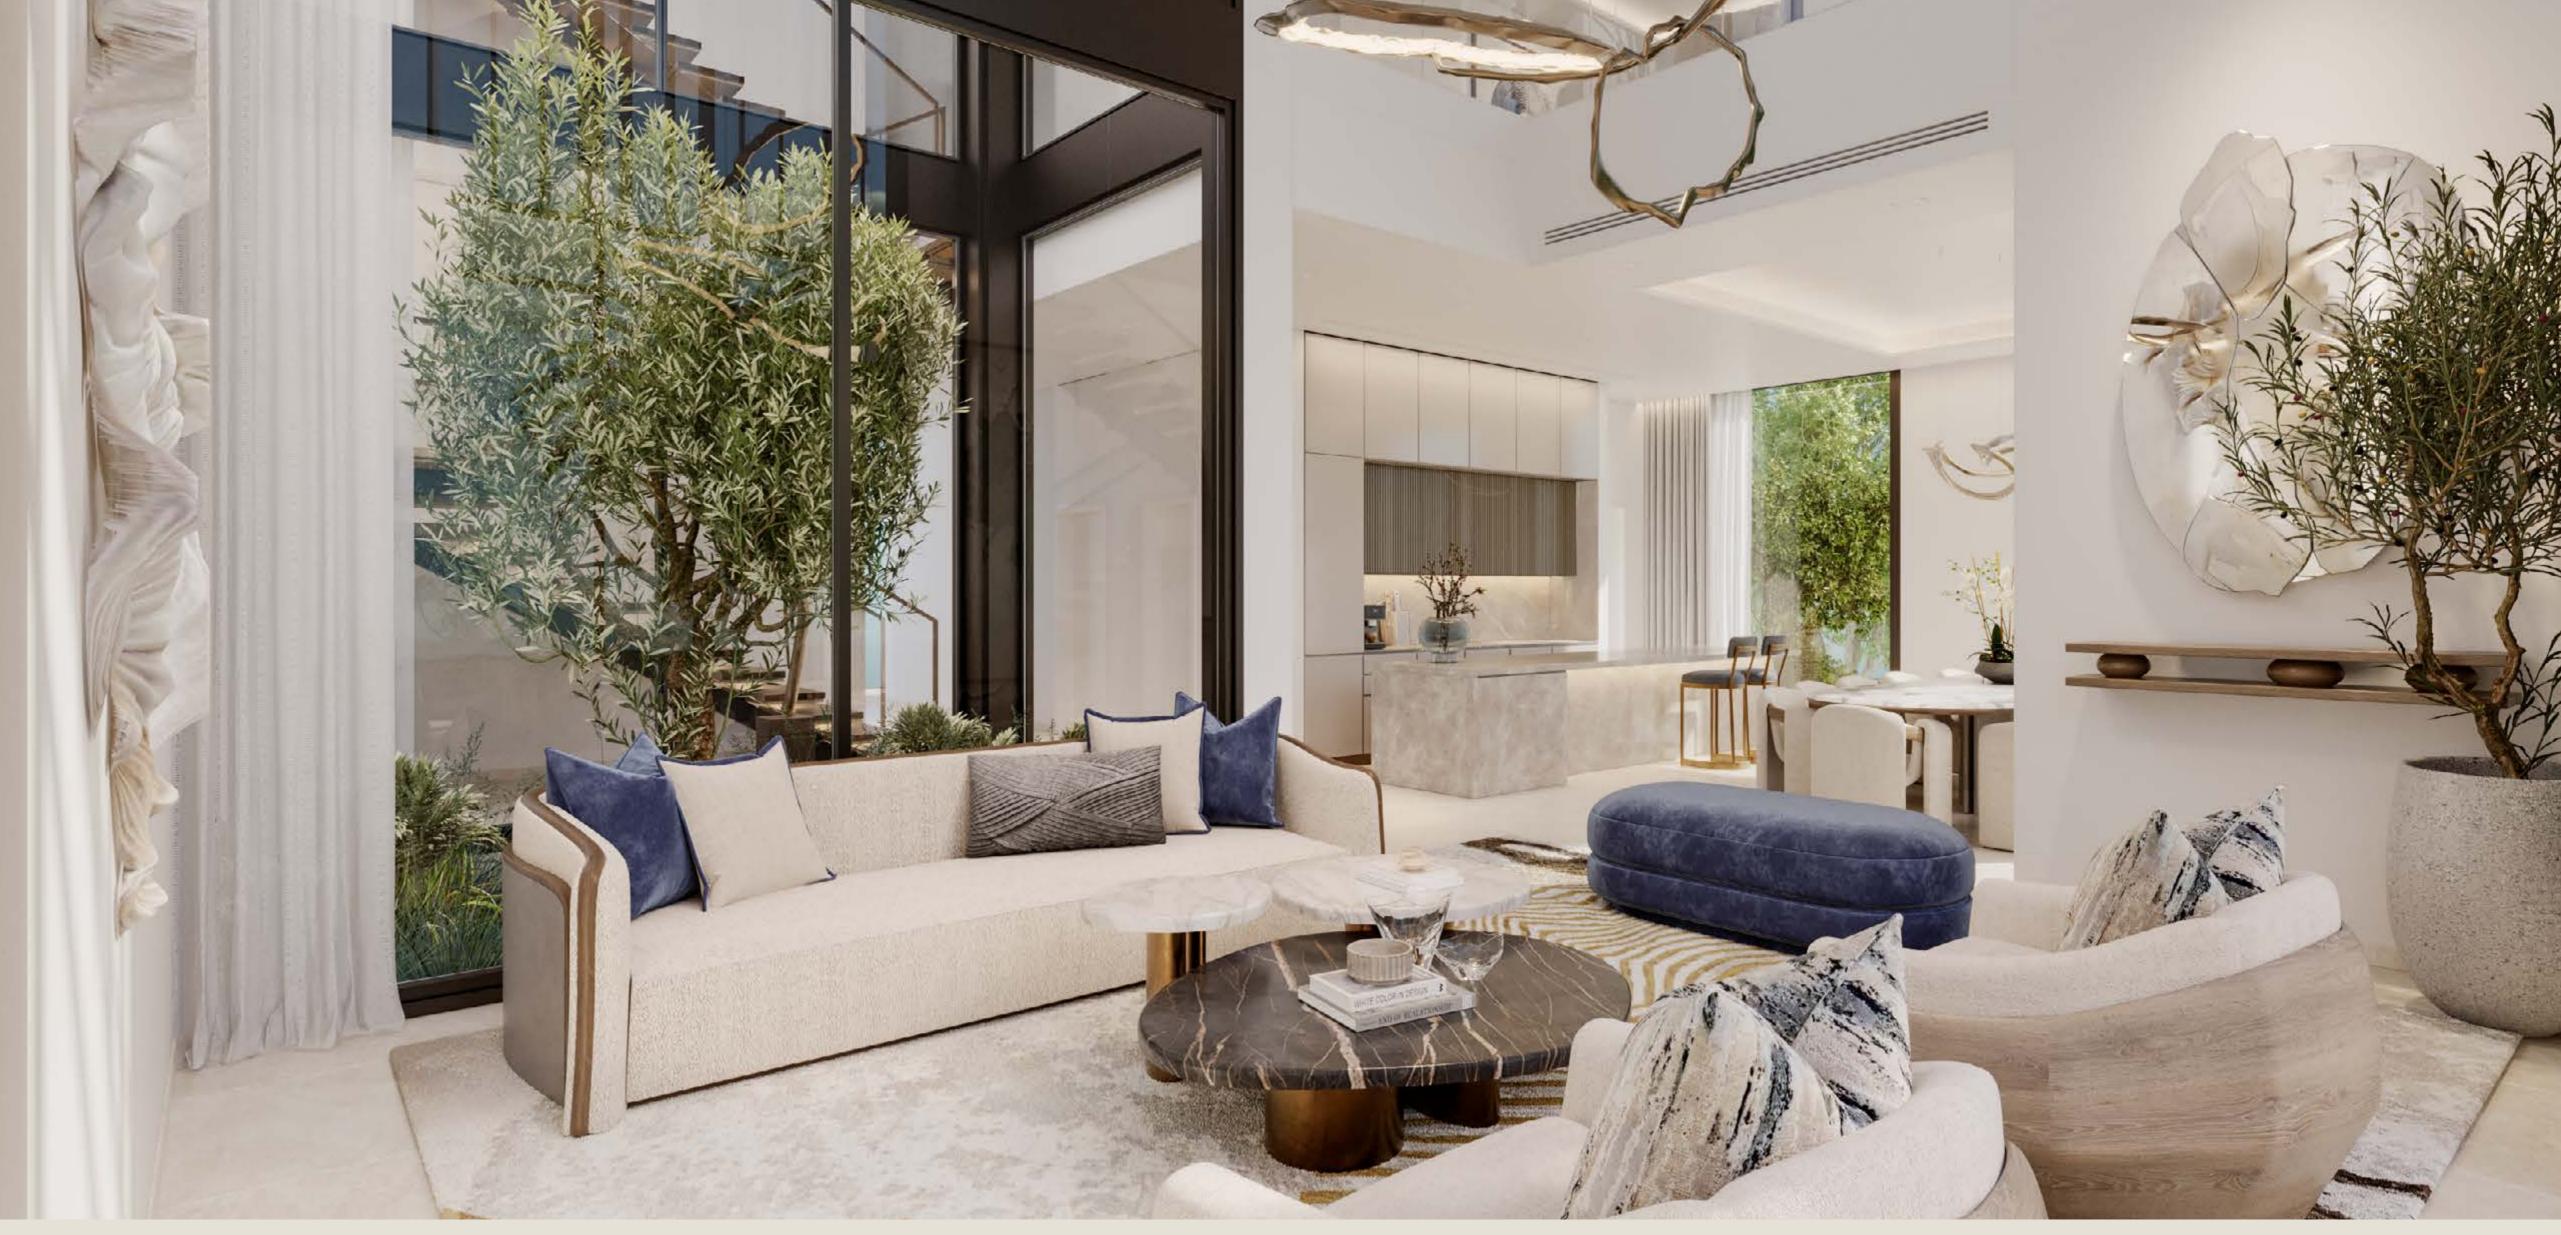

Inside, the villas feature an open-plan layout anchored by a striking double-height living and dining area, spread across G+2 levels and equipped with a convenient lift. The first floor is designed for comfort and privacy, with two bedrooms and a family room overlooking the rear garden. The second floor is dedicated entirely to the master suite, which features a spacious walk-in closet, a luxurious ensuite bathroom, and a generous terrace.

4-BEDROOM VILLA | LIVING & DINING