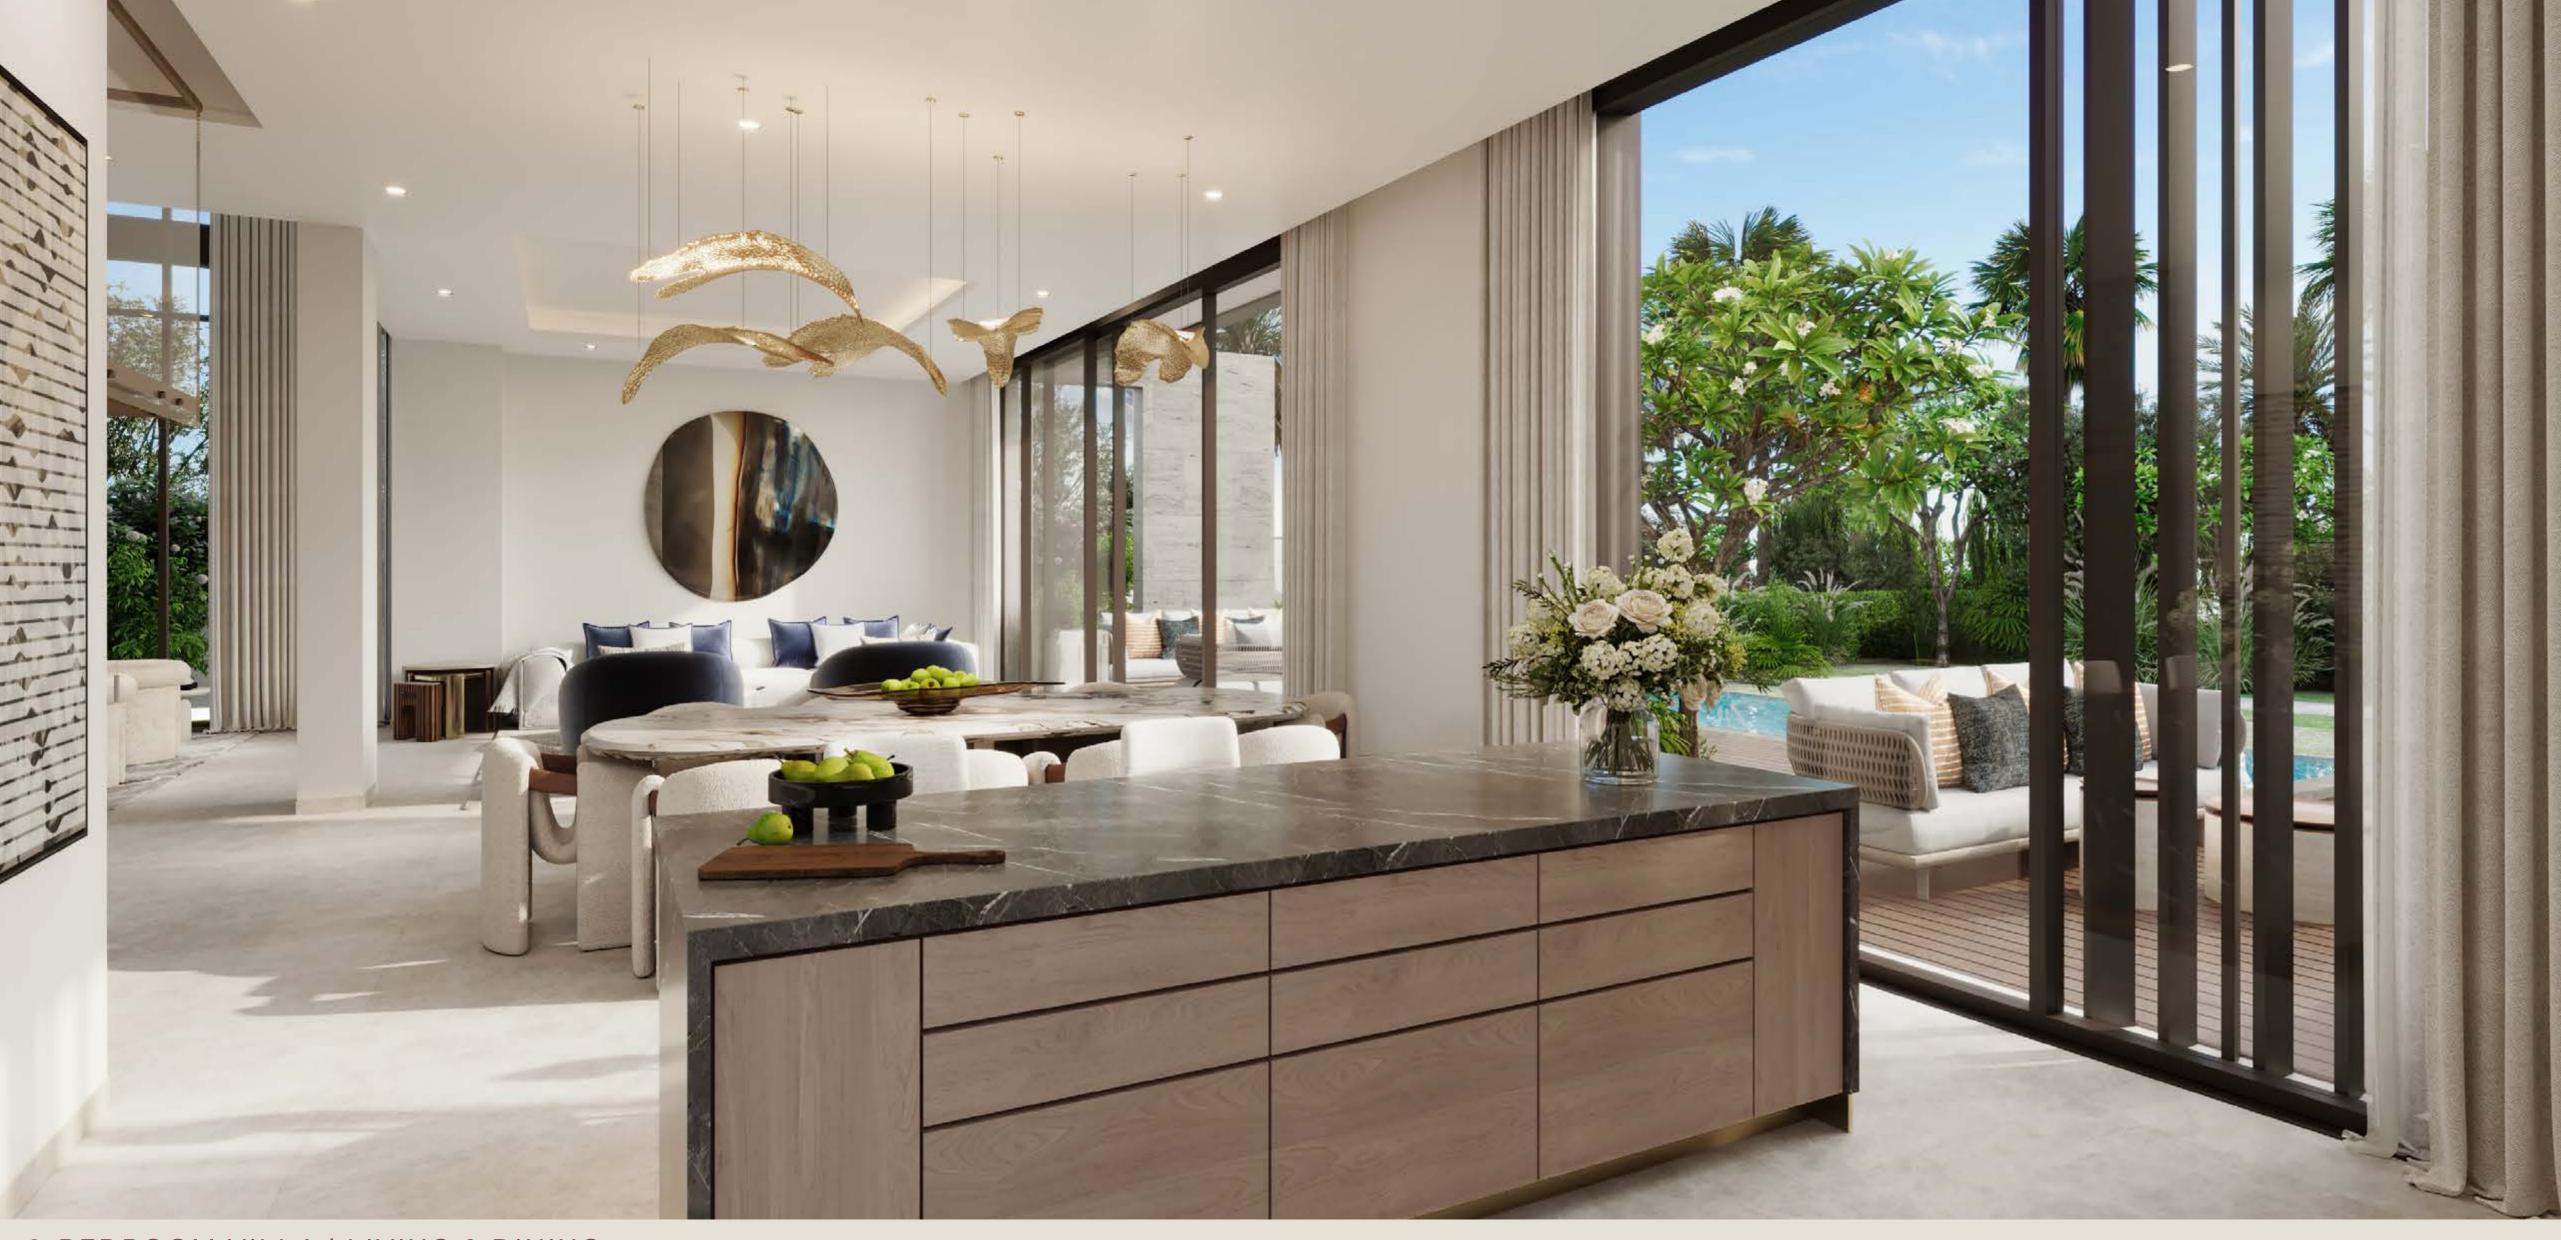

## 7 - B E D R O O M V I L L A S

The villas' contemporary architecture, defined by the use of stone and screens, conveys a sense of luxury and sophistication while enhancing their overall aesthetic. Large windows, metallic louvers, and stone accents flood the interiors with natural light, creating bright, airy spaces that feel intimately connected to the outdoors.

At the heart of the home, a double-height living area offers panoramic views of the expansive back and side yards. The bedrooms are tranquil retreats, thoughtfully designed with warm timber-effect tiles and calming tones on the walls to integrate the serenity of nature into daily living.

7-BEDROOM VILLA | LIVING & DINING

7-BEDROOM VILLA | KITCHEN & DINING

7-BEDROOM VILLA | OFFICE

7-BEDROOM VILLA | MASTER BATHROOM