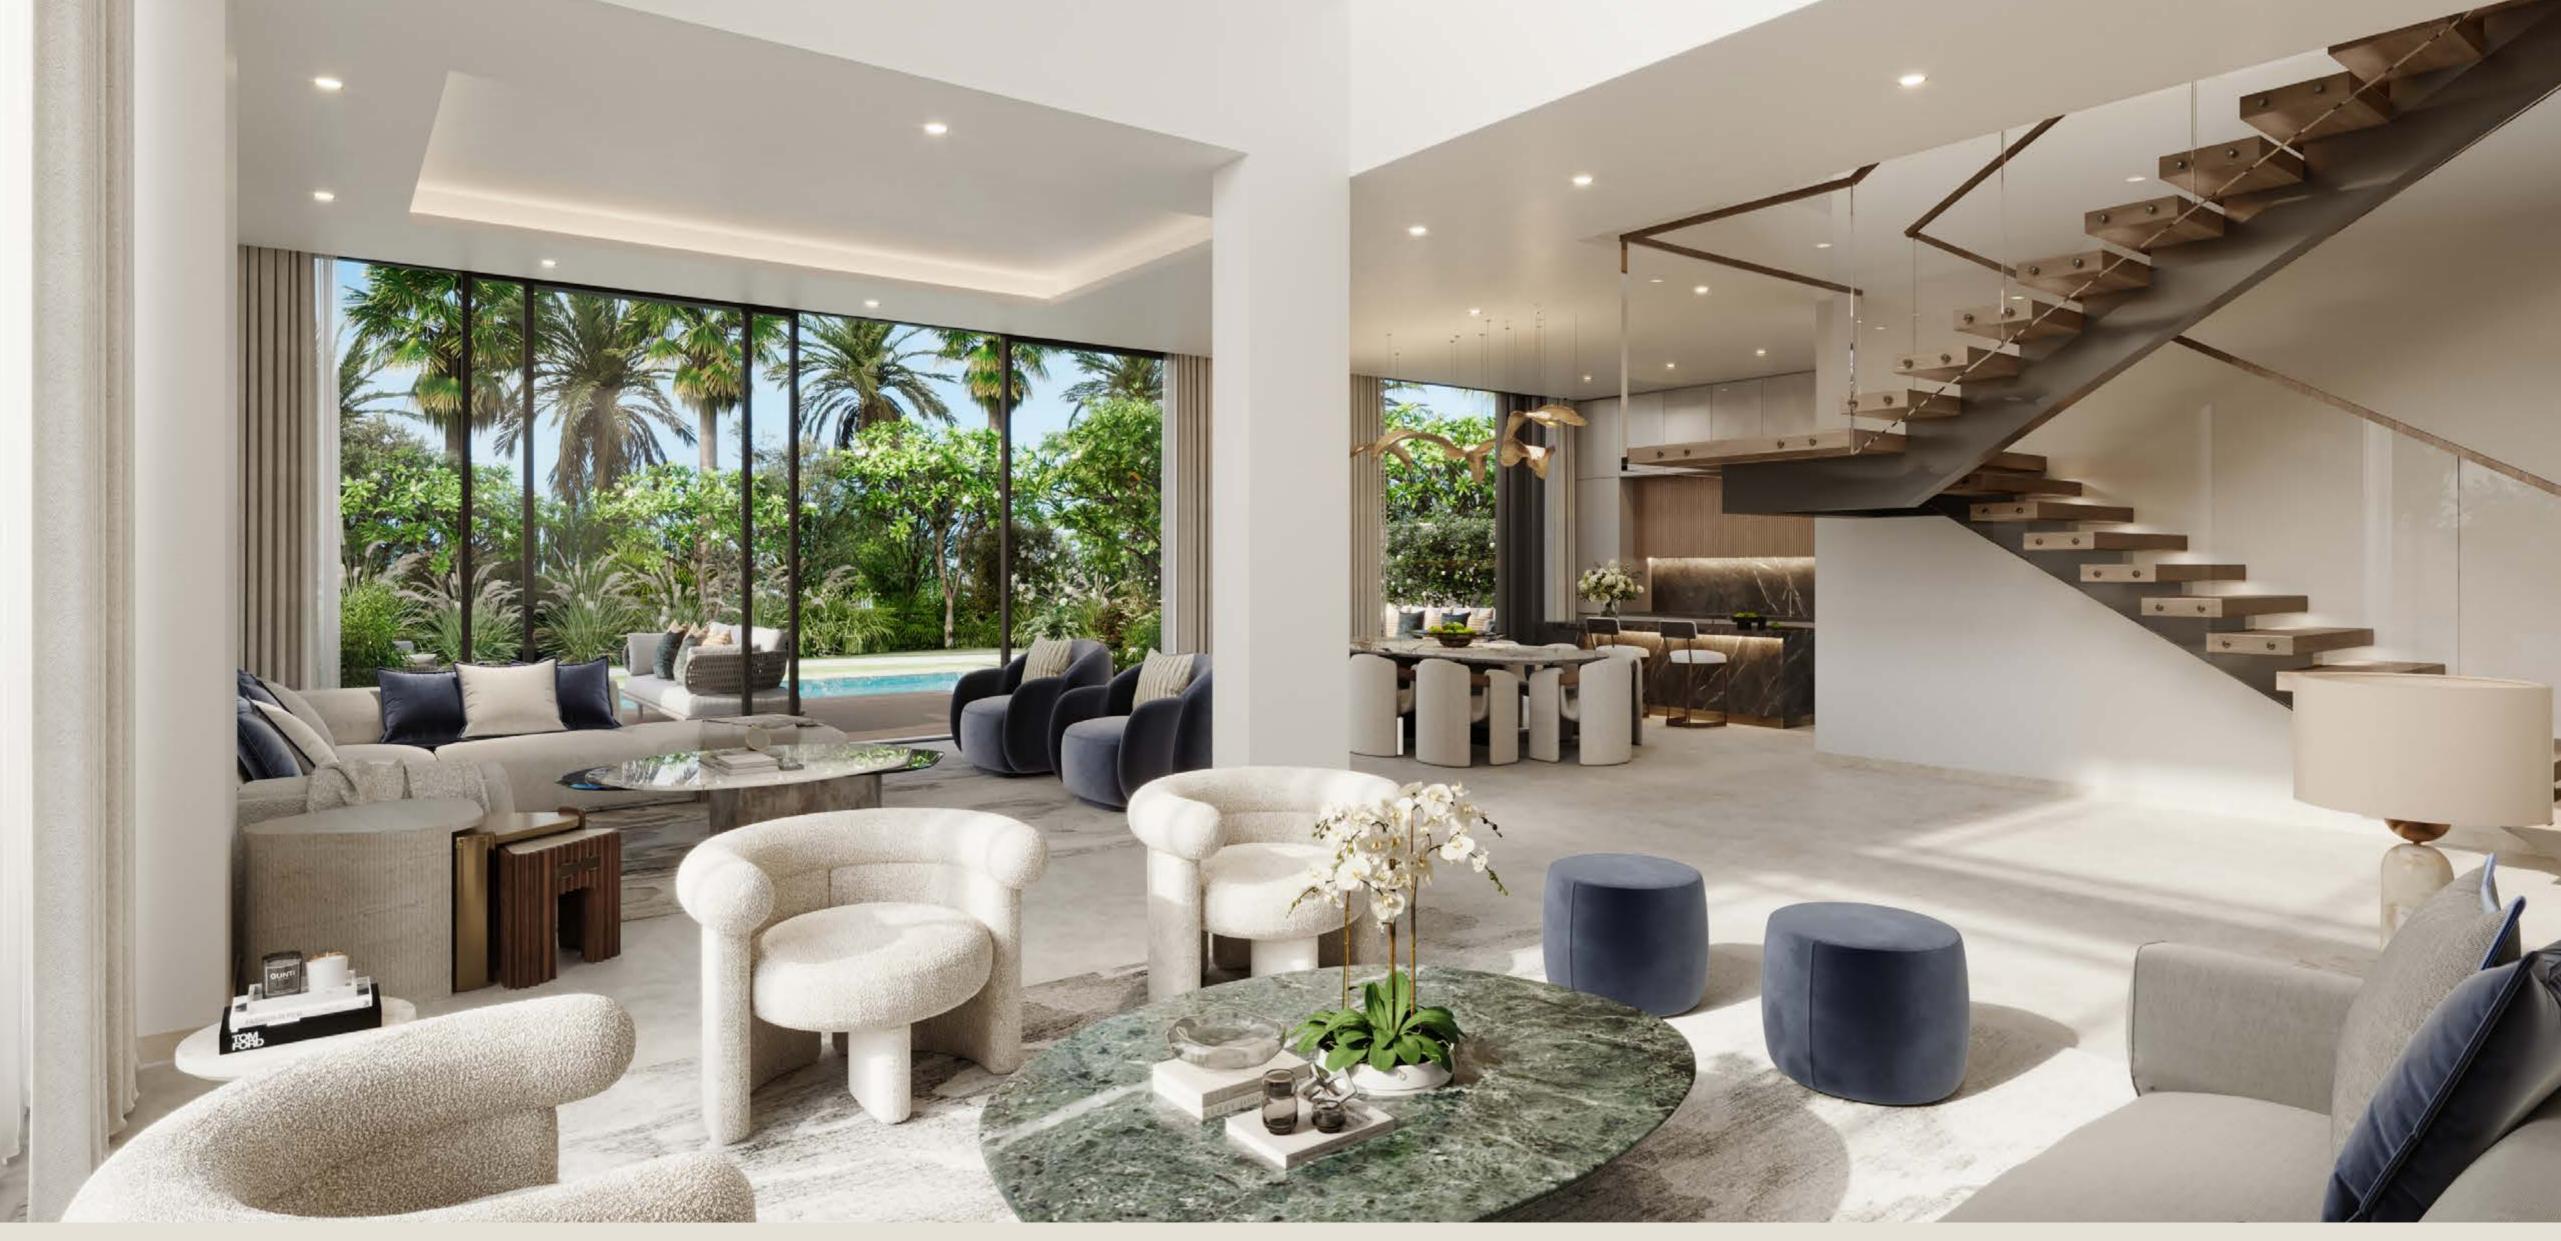

## 6-BEDROOM VILLAS

The 6-bedroom villas, set across a G+2 layout with an integrated lift, embody the perfect balance of elegance and convenience. Their contemporary architecture is a masterpiece of refined design, seamlessly blending the rich textures of stone with the sleek sophistication of metallic screens.

Inside, the ground floor offers a seamless flow of thoughtfully curated spaces, including formal and family living areas, a dining room, a show kitchen, and a guest bedroom. Upstairs, a spacious family room opens onto an expansive terrace, creating a private sanctuary of comfort and leisure for residents.

6-BEDROOM VILLA | LIVING & DINING