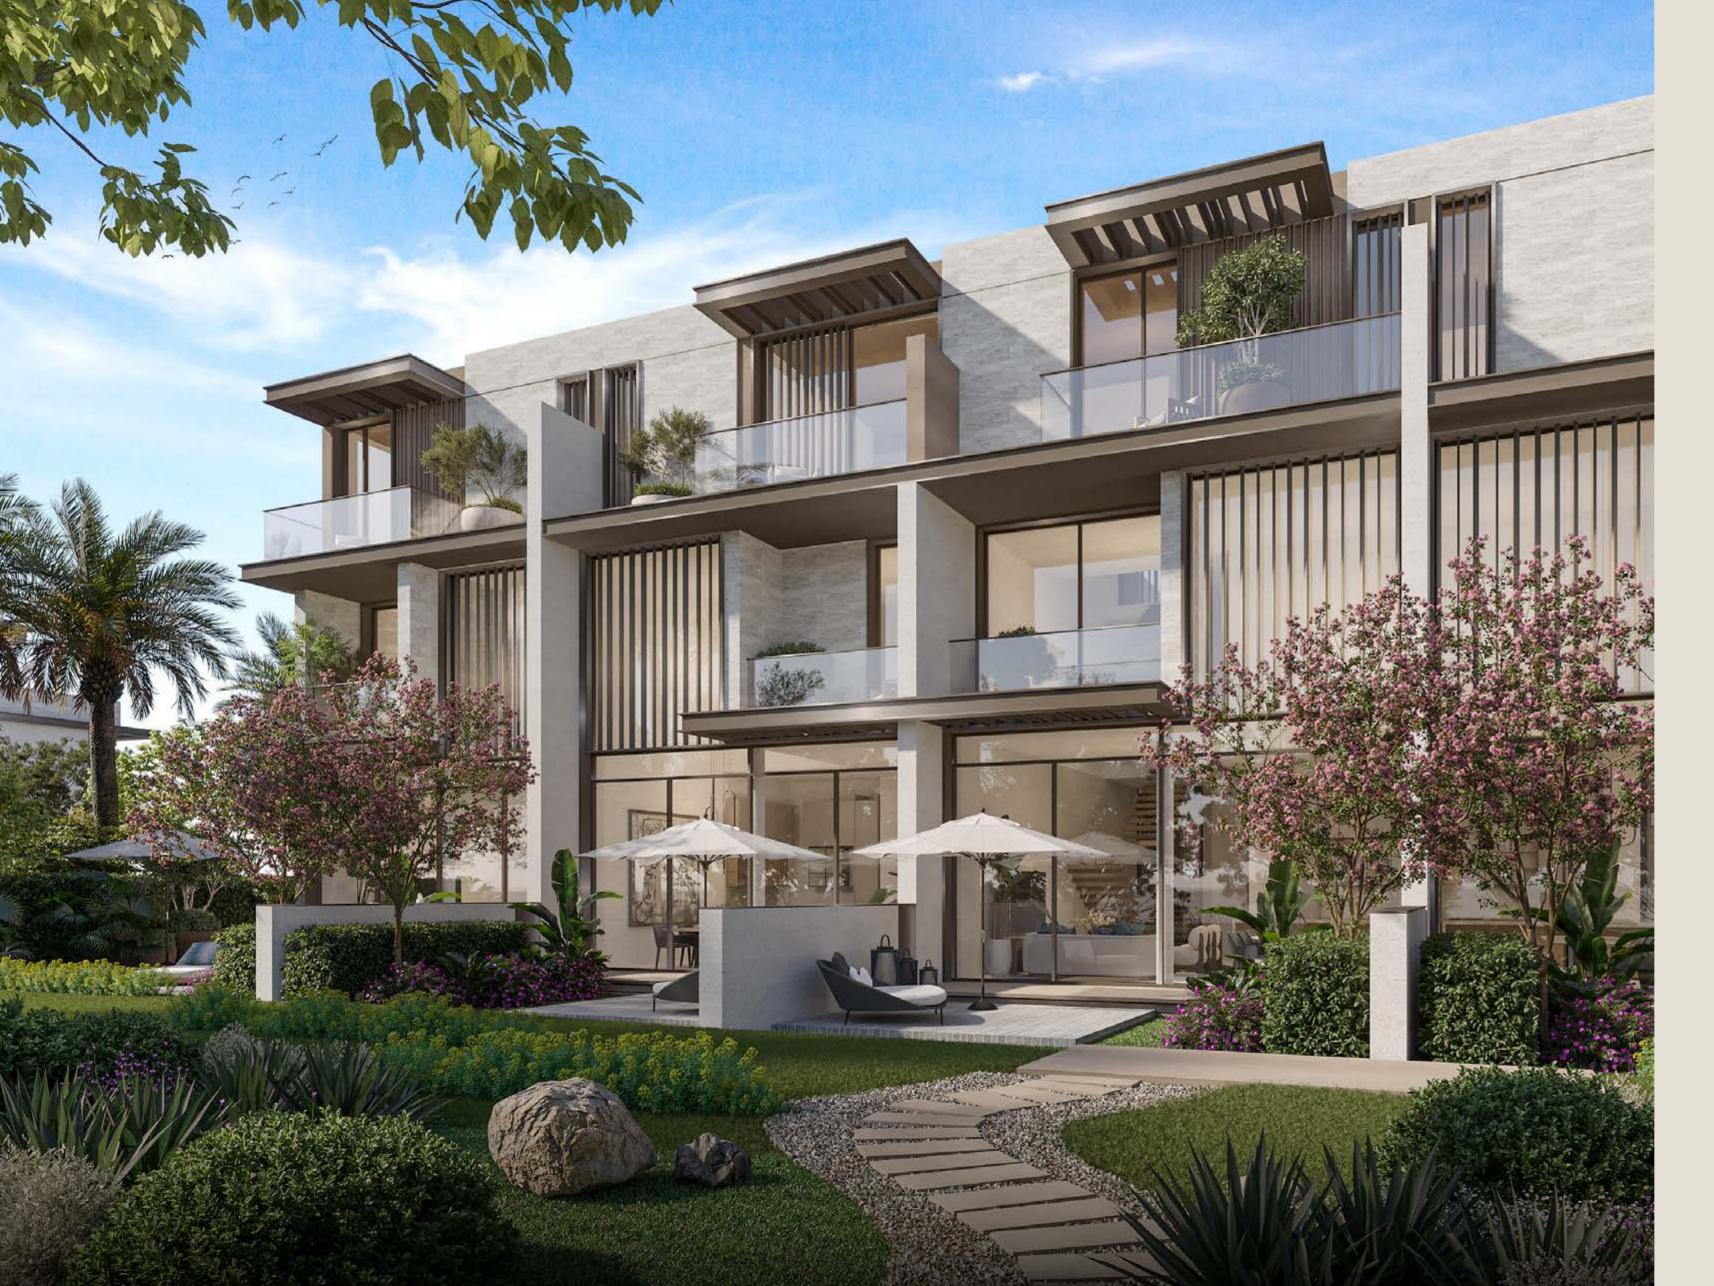

## 3-BEDROOM TOWNHOUSES

These luxurious townhouses, available in G+1 or G+2 layouts, epitomise modern architecture and the signature style of Nad Al Sheba Gardens. With sleek exteriors featuring clean lines, articulated masses, bronze-coloured metallic screens, and wide glass windows, they offer a sophisticated aesthetic while ensuring bright, inviting interiors with expansive double-height ceilings. The design enhances outdoor living with airy, open second floors that expand into balcony space.

3-BEDROOM TOWNHOUSE | G+2 | 4PLEX

3-BEDROOM TOWNHOUSE | LIVING & DINING

3-BEDROOM TOWNHOUSE | BATHROOM