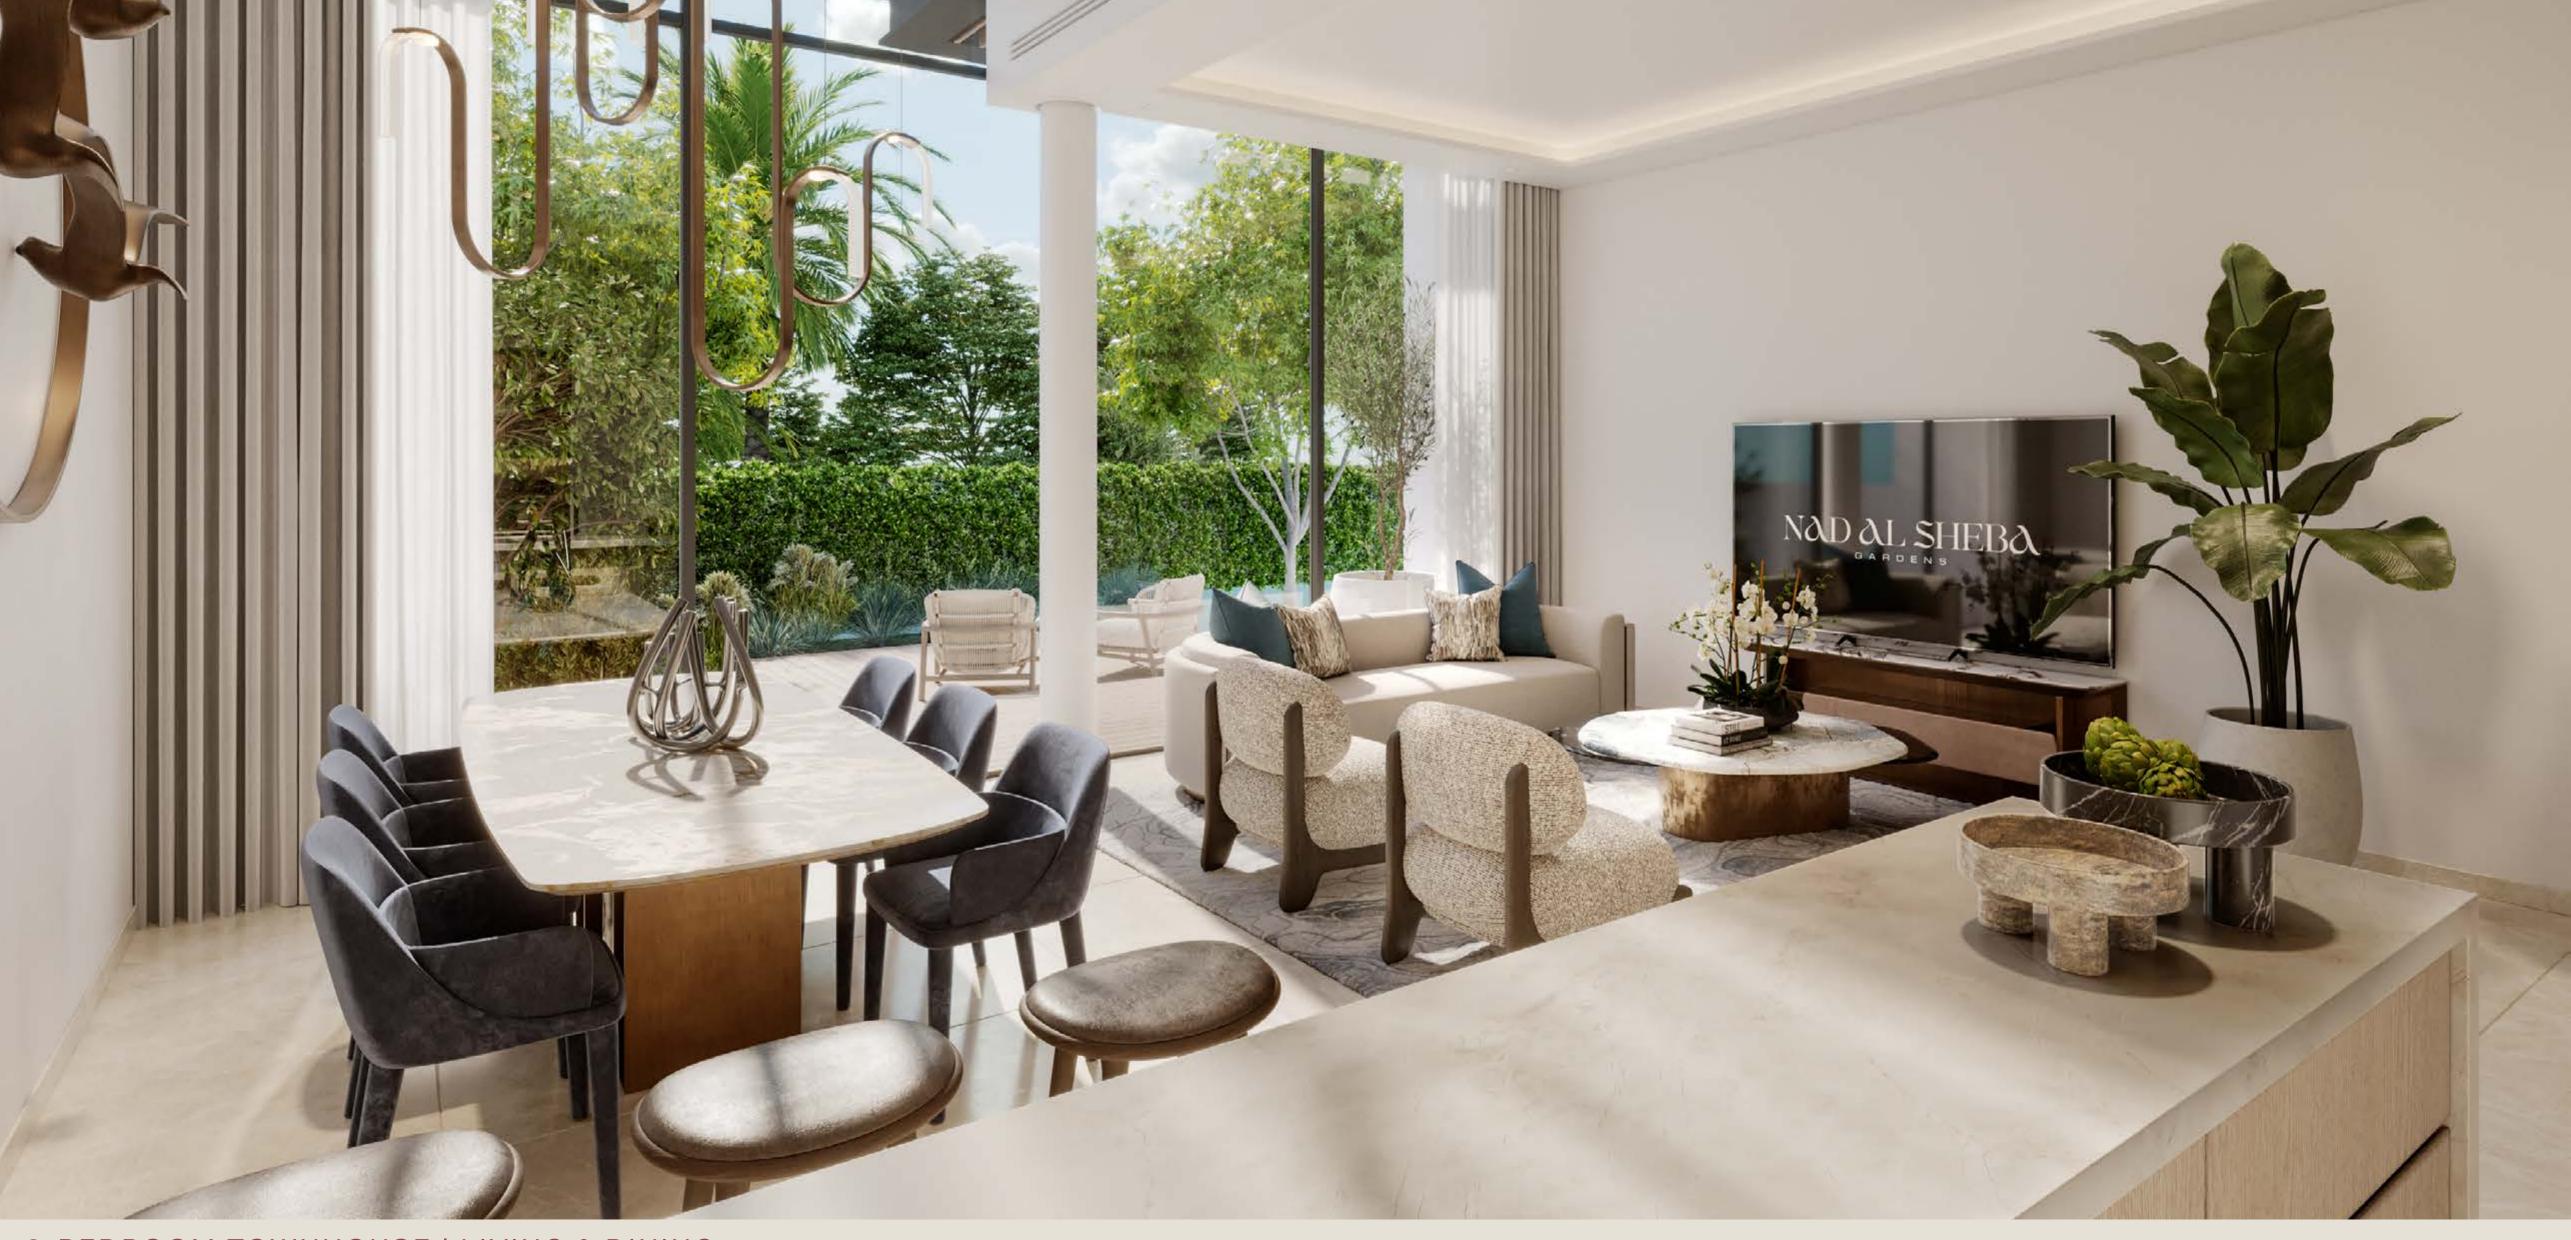

## 3-BEDROOM TOWNHOUSES

These luxurious townhouses, available in G+1 or G+2 layouts, epitomise modern architecture and the signature style of Nad Al Sheba Gardens. With sleek exteriors featuring clean lines, articulated masses, bronze-coloured metallic screens, and wide glass windows, they offer a sophisticated aesthetic while ensuring bright, inviting interiors with expansive double-height ceilings. The design enhances outdoor living with airy, open second floors that expand into balcony space.

3-BEDROOM TOWNHOUSE | G+2 | 4PLEX

3-BEDROOM TOWNHOUSE | LIVING & DINING

3-BEDROOM TOWNHOUSE | BATHROOM