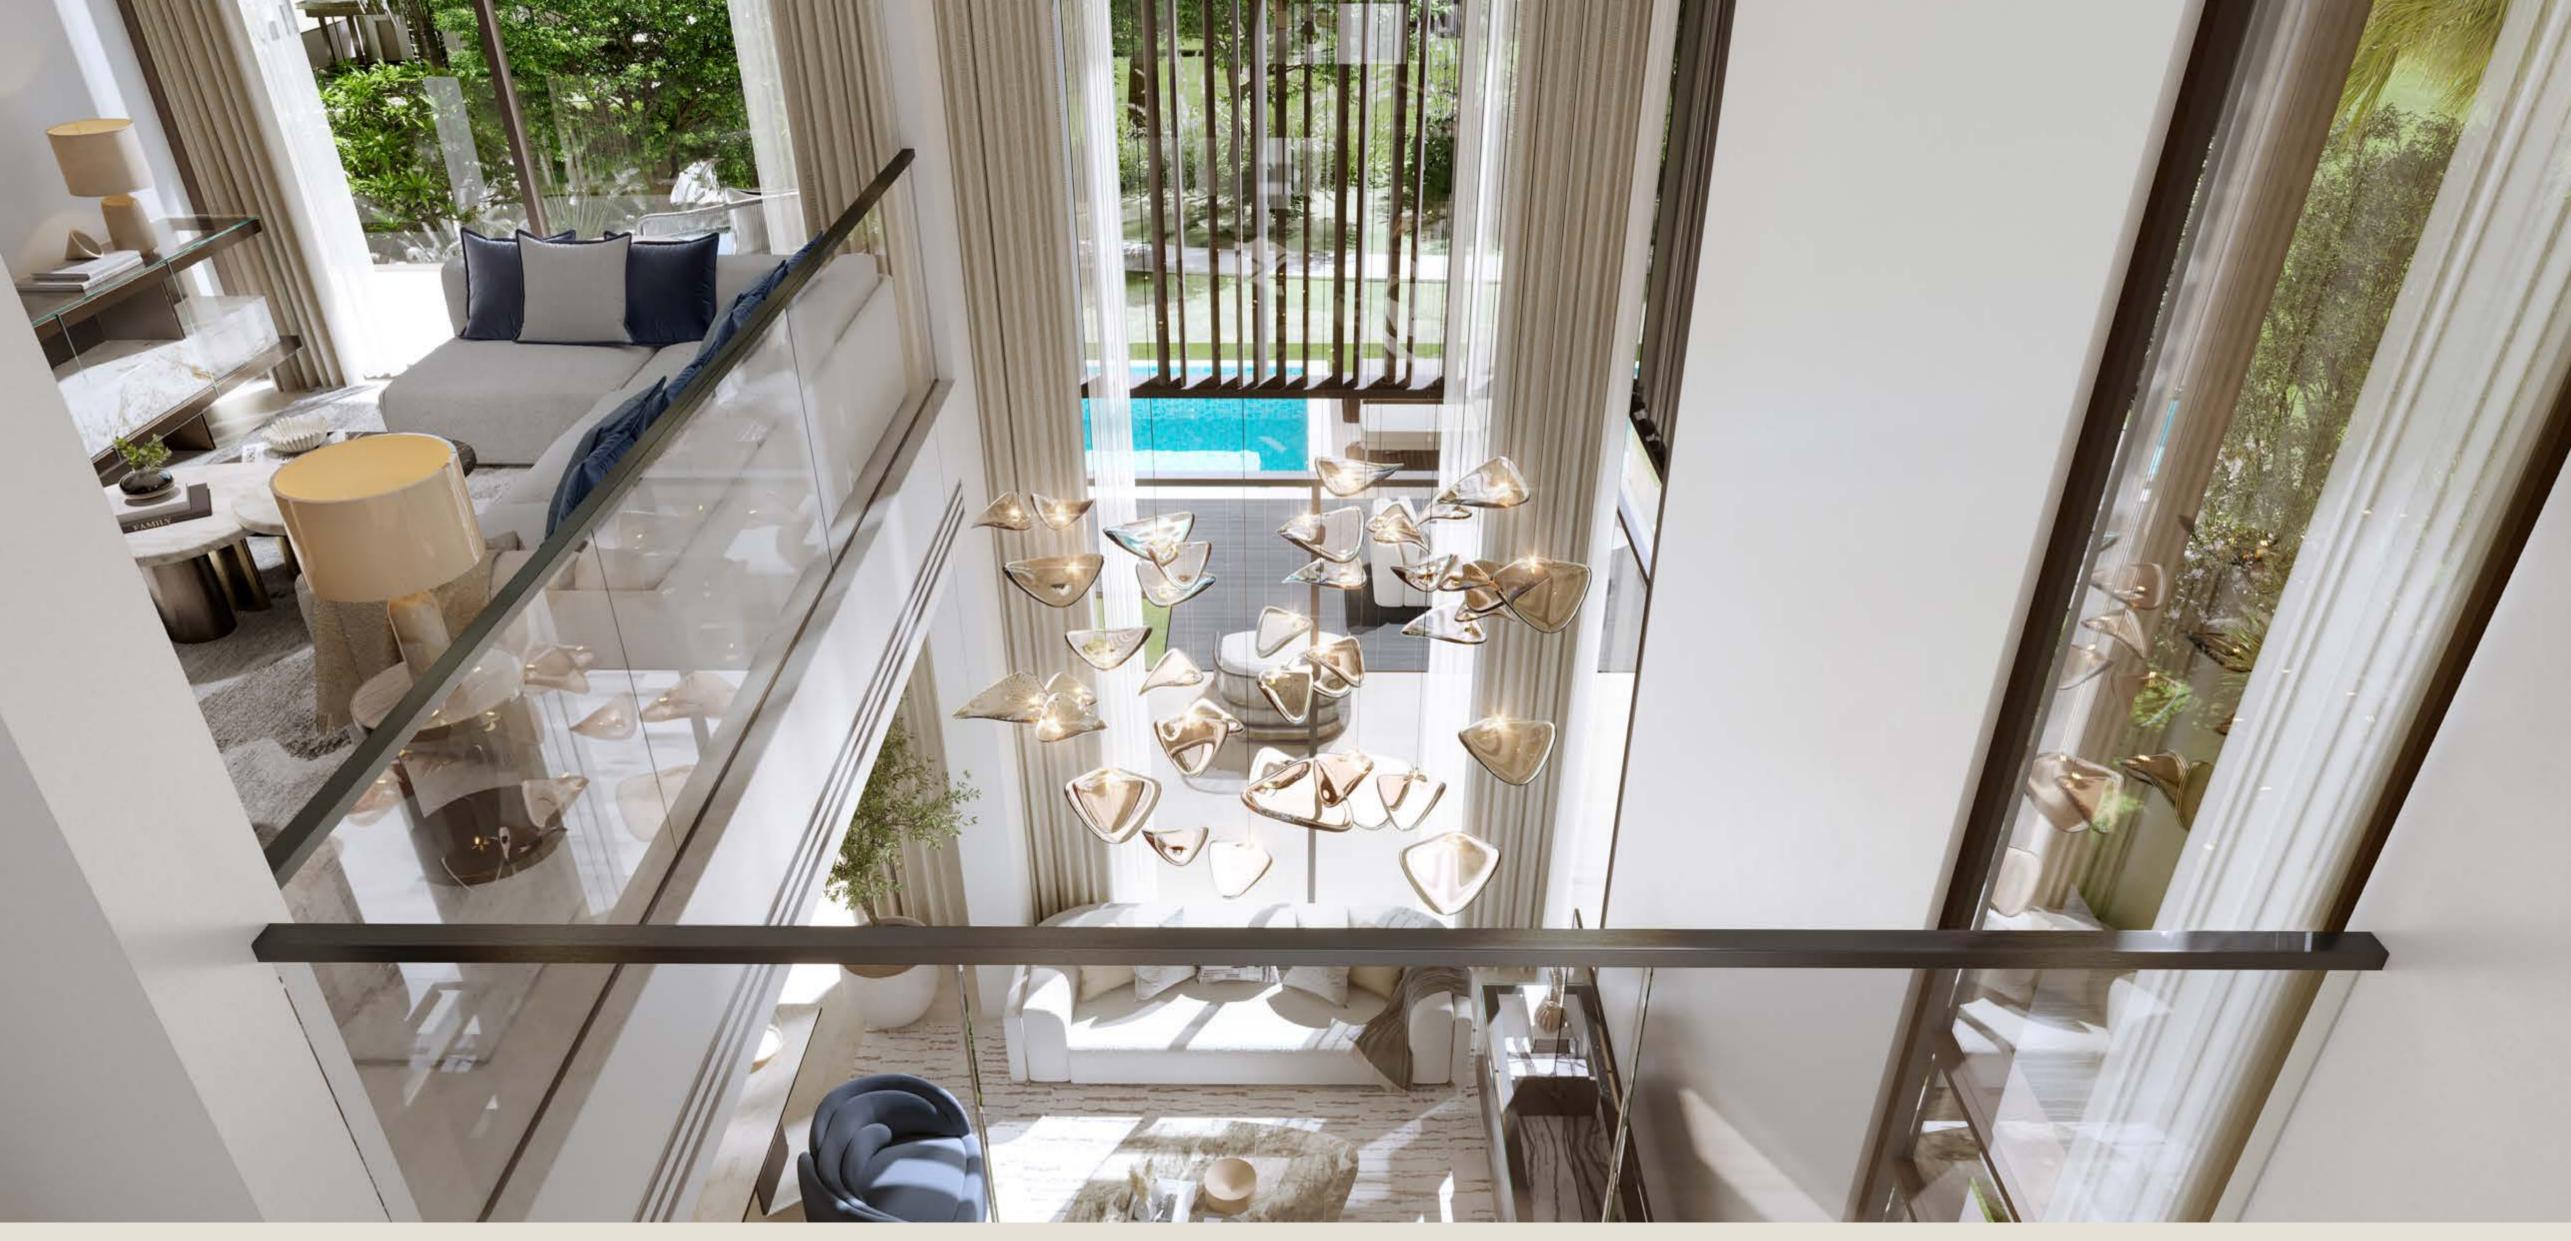

## 3-BEDROOM TOWNHOUSES

These luxurious townhouses, available in G+1 or G+2 layouts, epitomise modern architecture and the signature style of Nad Al Sheba Gardens. With sleek exteriors featuring clean lines, articulated masses, bronze-coloured metallic screens, and wide glass windows, they offer a sophisticated aesthetic while ensuring bright, inviting interiors with expansive double-height ceilings. The design enhances outdoor living with airy, open second floors that expand into balcony space.

Inside, the villas feature an open-plan layout anchored by a striking double-height living and dining area, spread across G+2 levels and equipped with a convenient lift. The first floor is designed for comfort and privacy, with two bedrooms and a family room overlooking the rear garden. The second floor is dedicated entirely to the master suite, which features a spacious walk-in closet, a luxurious ensuite bathroom, and a generous terrace.

Inside, the villas are thoughtfully designed with a welcoming open-plan layout. The expansive living and dining area is centred around a striking double-height space that seamlessly connects the entryway to the backyard.