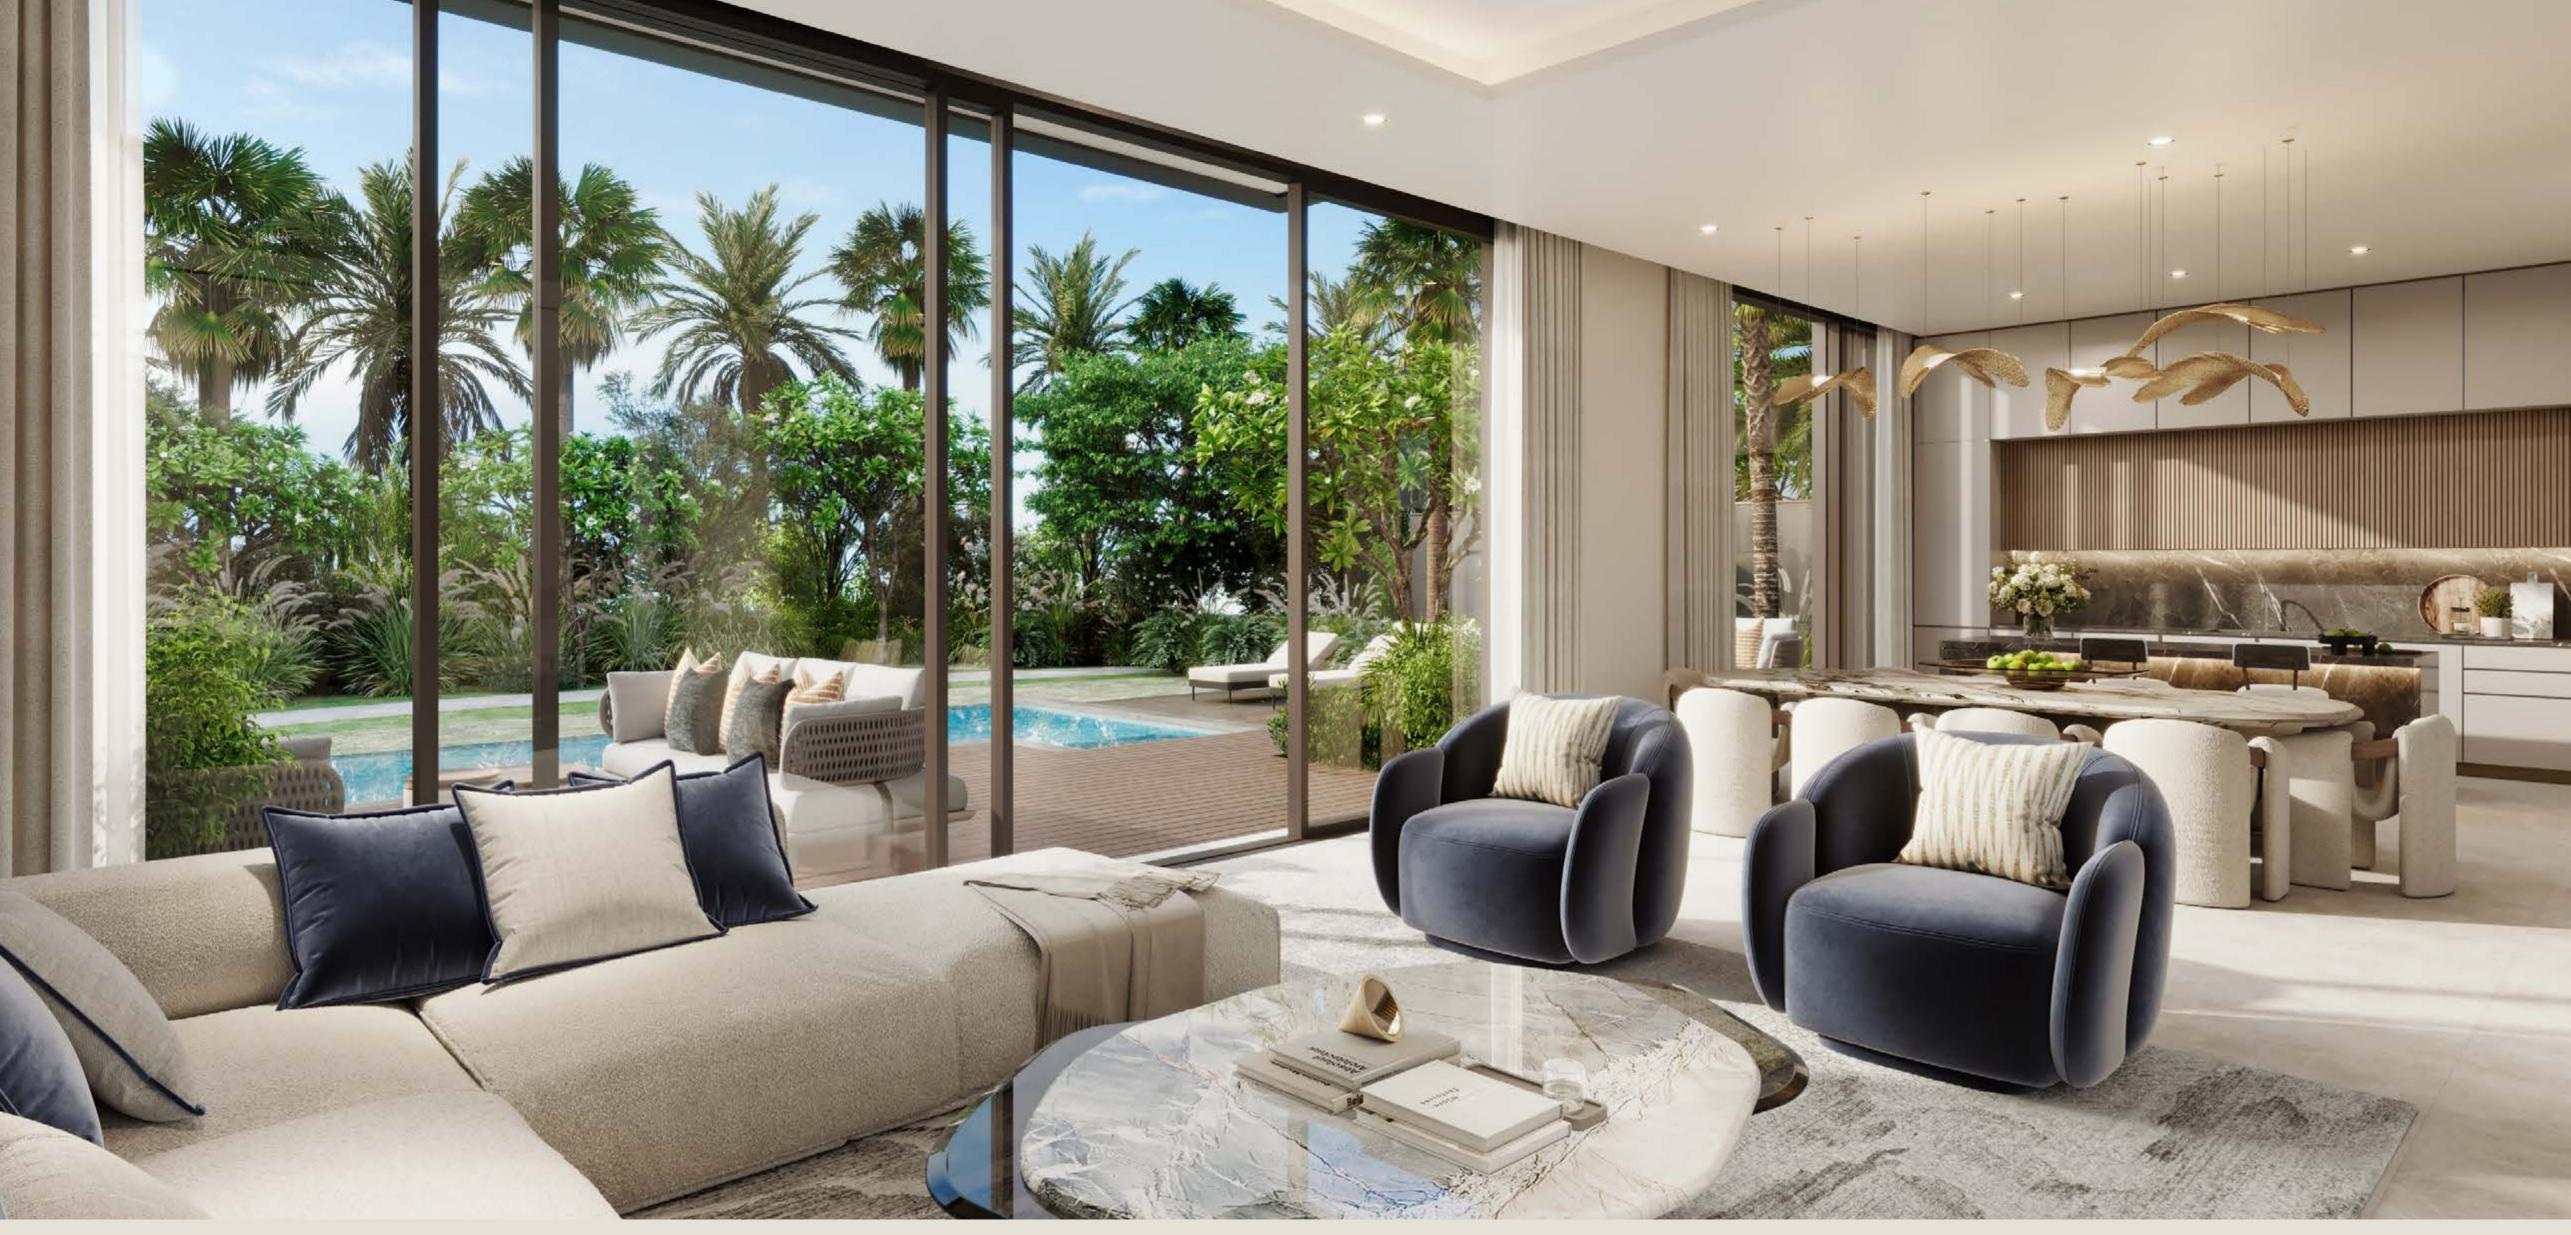

## 5 - B E D R O O M V I L L A S

Amid scenic surroundings, these distinguished 5-bedroom villas feature a contemporary design with a light-beige base that rises gracefully to an elegant roof. The dynamic exterior, adorned with grey tones and brushed bronze accents, exudes sophistication and timeless appeal.

Inside, the villas are thoughtfully designed with a welcoming open-plan layout. The expansive living and dining area is centred around a striking double-height space that seamlessly connects the entryway to the backyard.

5-BEDROOM VILLA | LIVING ROOM