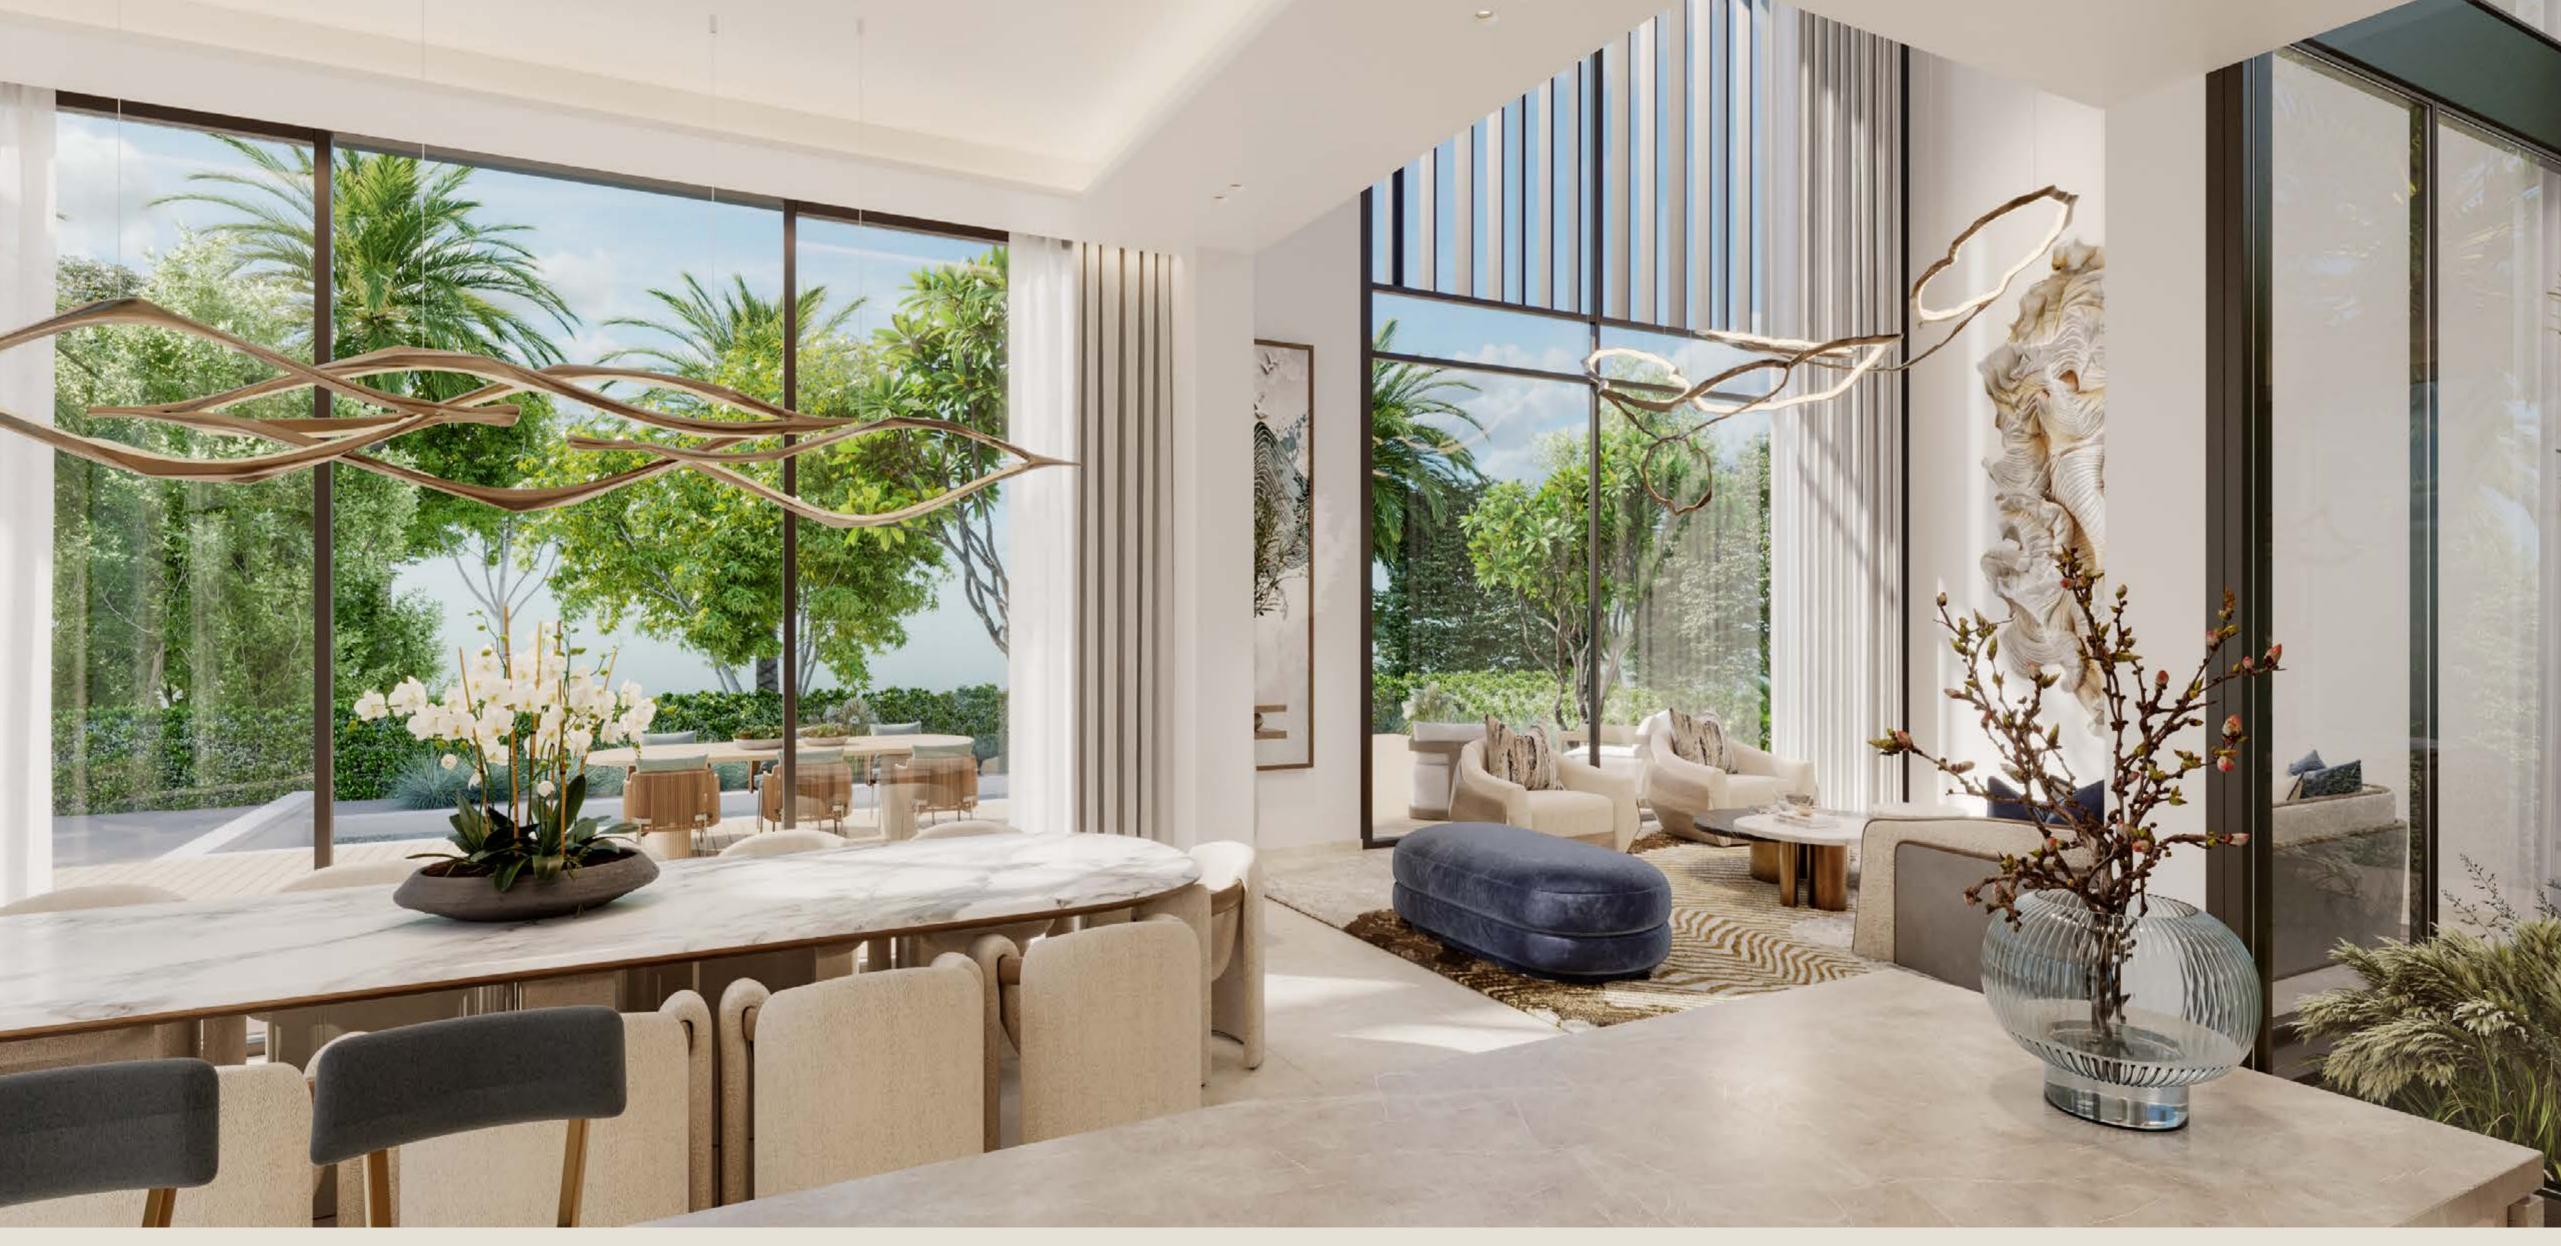

## 3-BEDROOM TOWNHOUSES

These luxurious townhouses, available in G+1 or G+2 layouts, epitomise modern architecture and the signature style of Nad Al Sheba Gardens. With sleek exteriors featuring clean lines, articulated masses, bronze-coloured metallic screens, and wide glass windows, they offer a sophisticated aesthetic while ensuring bright, inviting interiors with expansive double-height ceilings. The design enhances outdoor living with airy, open second floors that expand into balcony space.

3-BEDROOM TOWNHOUSE | G+2 | 4PLEX

3-BEDROOM TOWNHOUSE | LIVING & DINING

3-BEDROOM TOWNHOUSE | BATHROOM