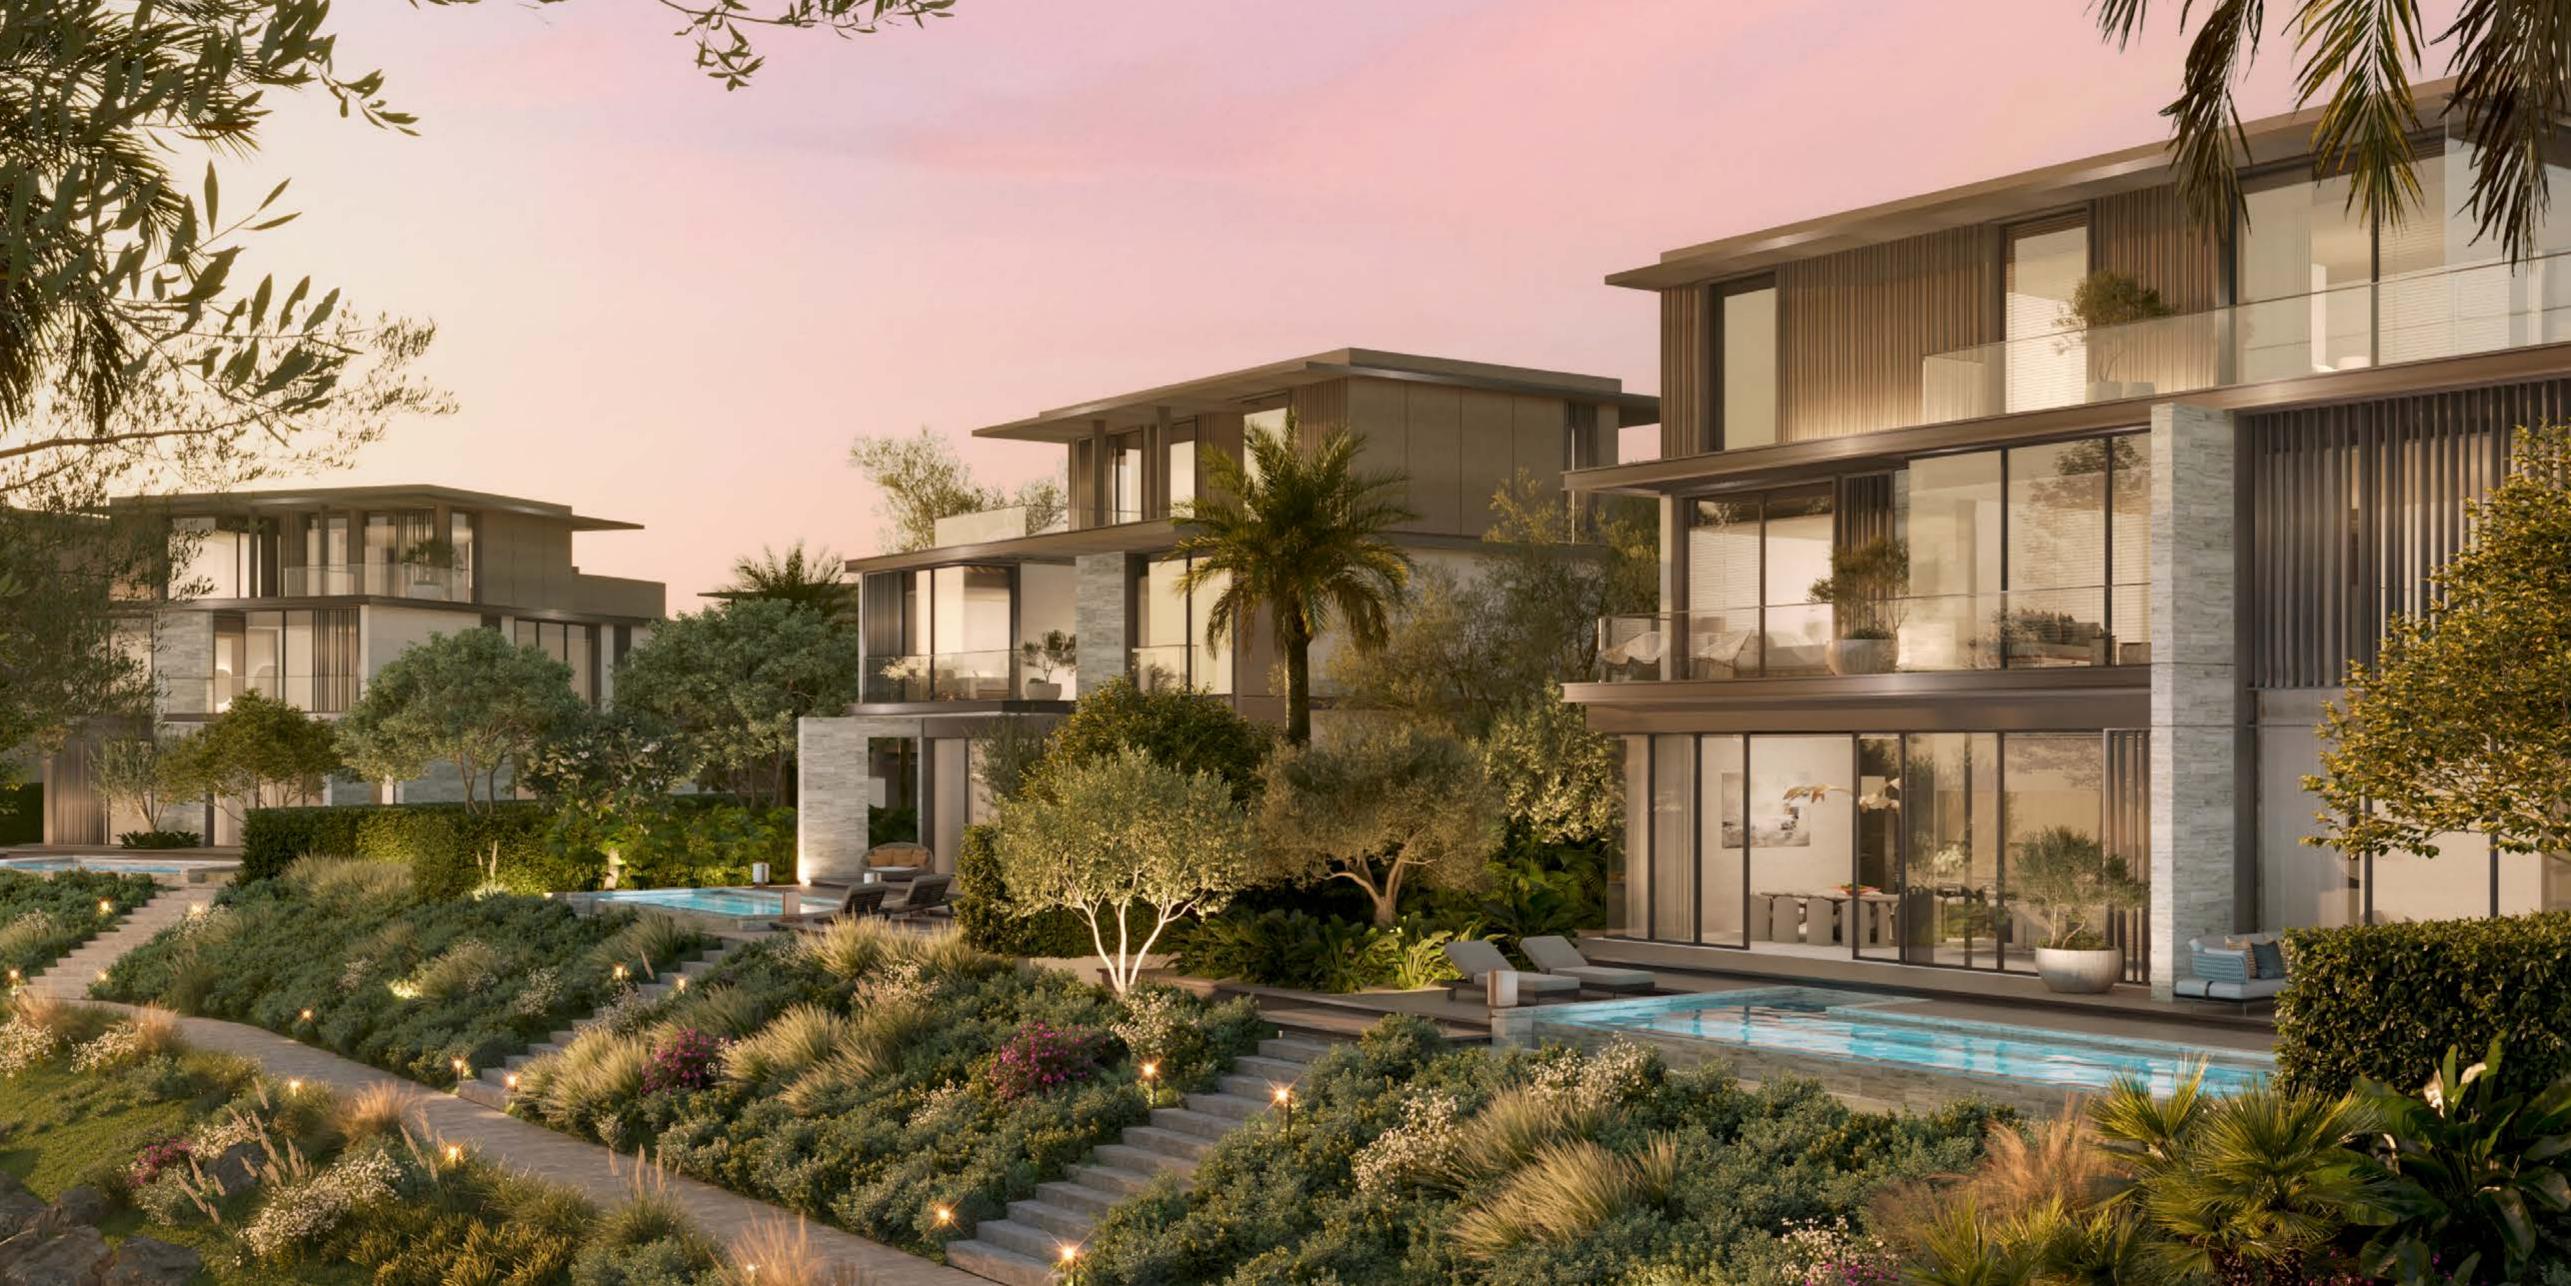

### 4 - B E D R O O M V I L L A S

The front façade of the 4-bedroom villas captivates with its timeless aesthetic, while the rear design highlights expansive glass windows and stone accents — a true testament to refined craftsmanship.

Inside, the villas feature an open-plan layout anchored by a striking double-height living and dining area, spread across G+2 levels and equipped with a convenient lift. The first floor is designed for comfort and privacy, with two bedrooms and a family room overlooking the rear garden. The second floor is dedicated entirely to the master suite, which features a spacious walk-in closet, a luxurious ensuite bathroom, and a generous terrace.