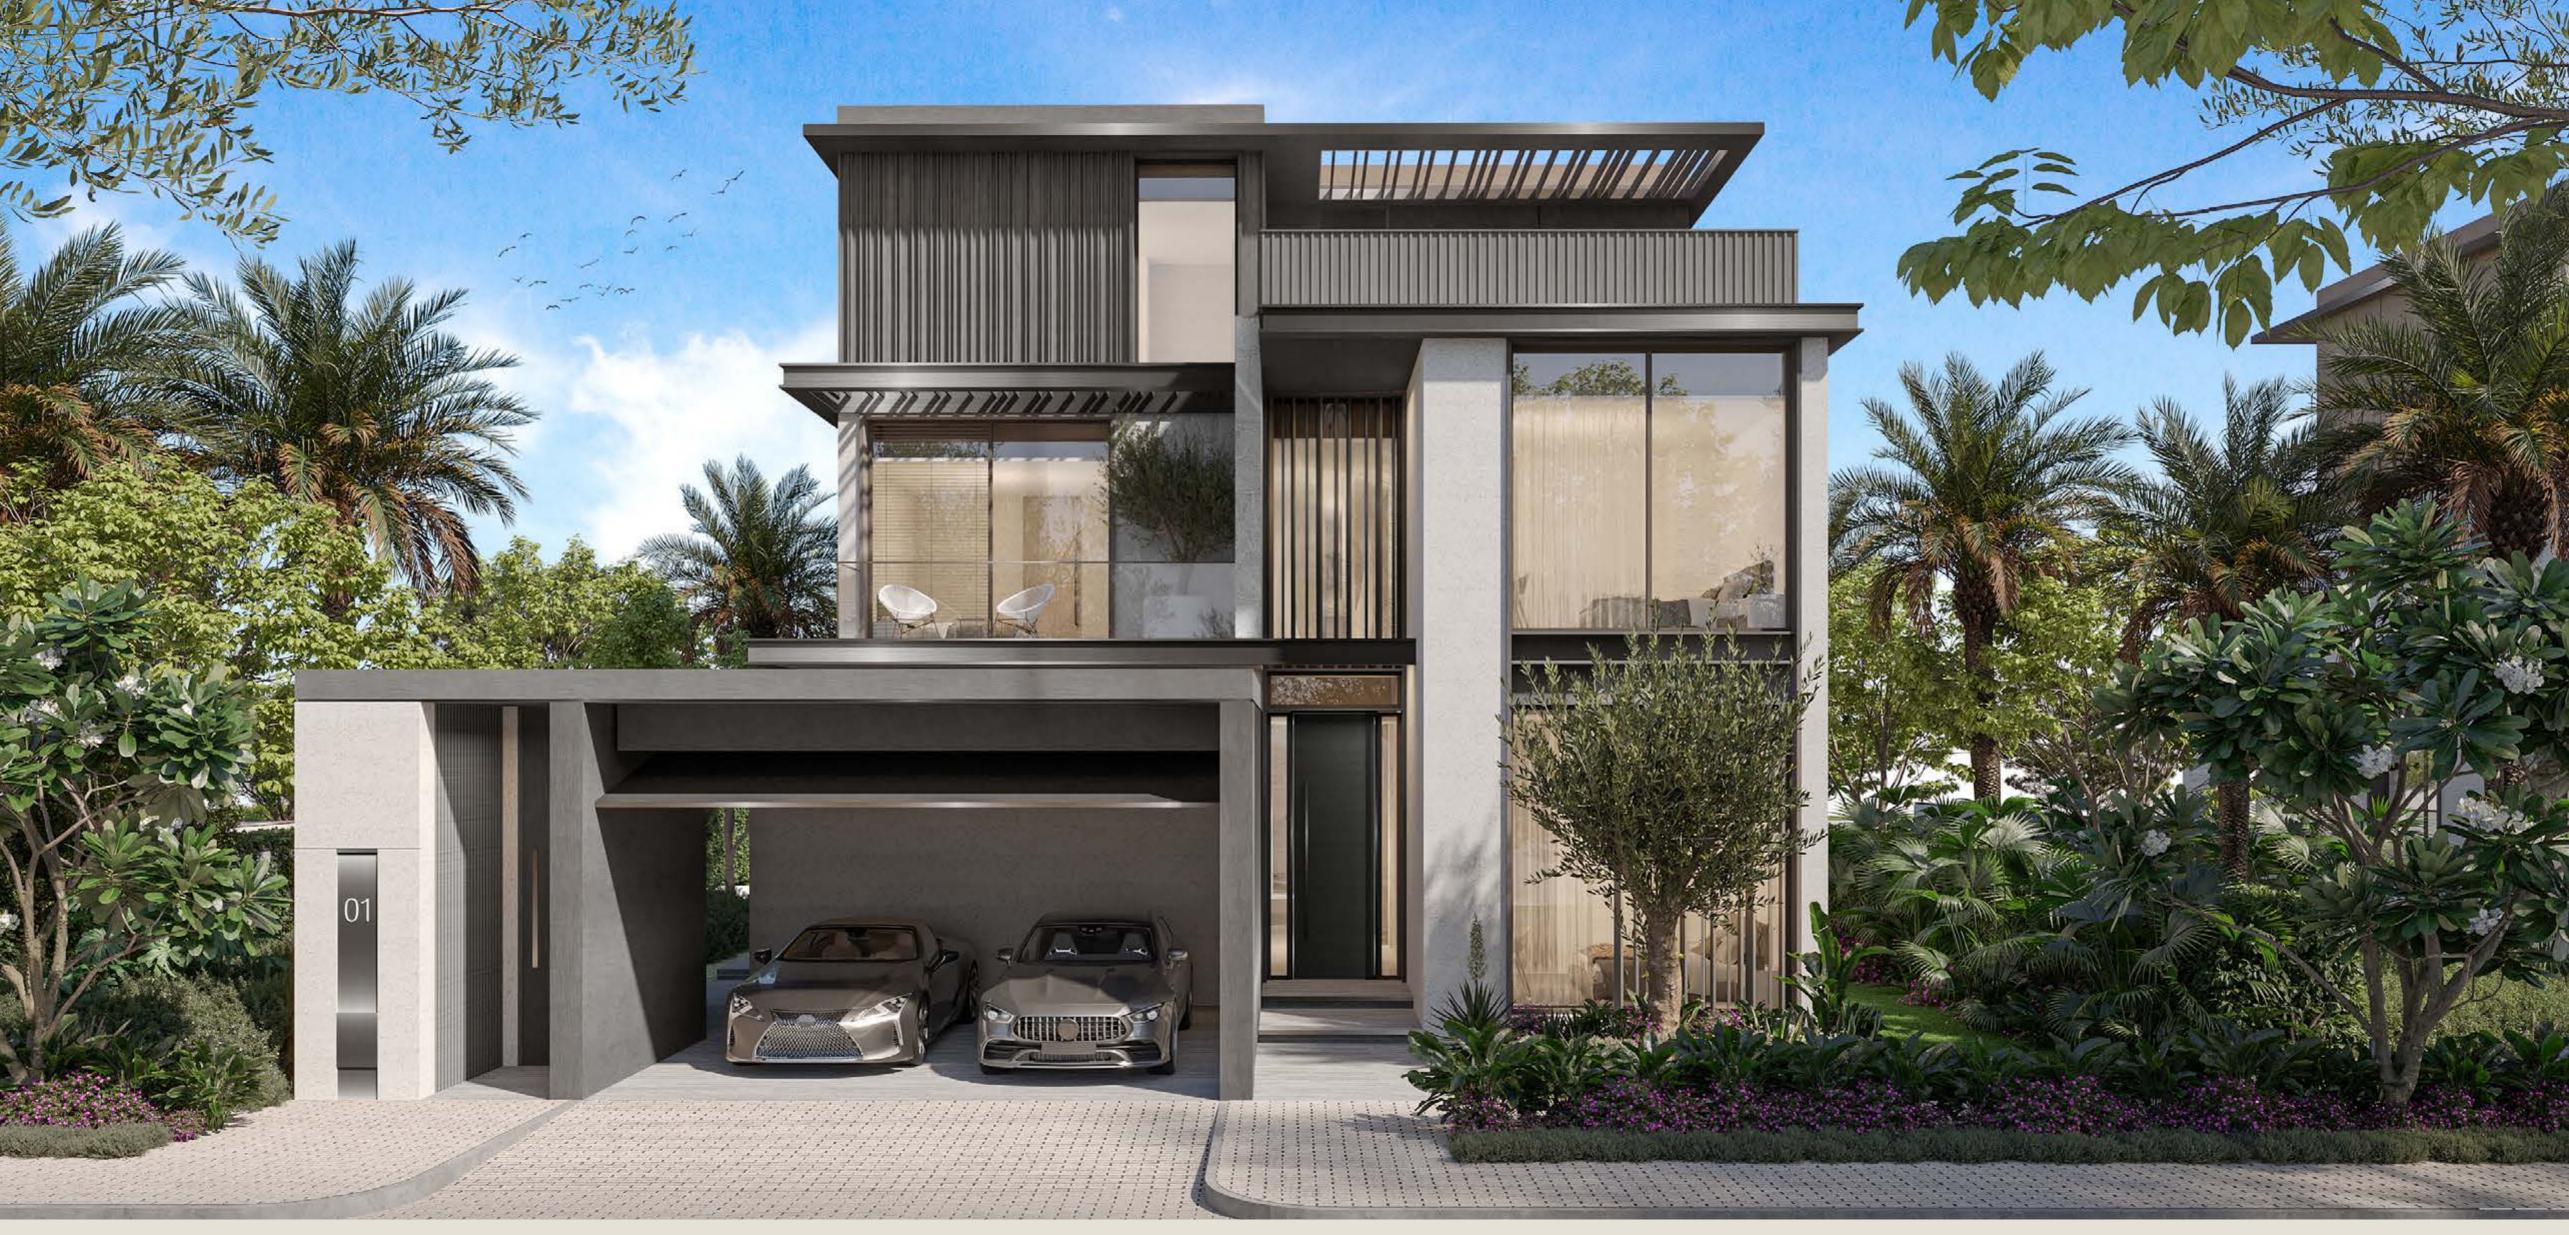

### INTRODUCING THE NEW PHASE

Nad Al Sheba Gardens is a sanctuary of ambition and purpose, thoughtfully designed to cater to contemporary lifestyles and passions. Its captivating districts reflect a commitment to delivering a luxurious living experience. The modern villas, distinguished by signature bronze and grey screens, are carefully crafted to provide premium views of pocket parks while maintaining a sense of privacy.

## 3-BEDROOM TOWNHOUSES

These luxurious townhouses, available in G+1 or G+2 layouts, epitomise modern architecture and the signature style of Nad Al Sheba Gardens. With sleek exteriors featuring clean lines, articulated masses, bronze-coloured metallic screens, and wide glass windows, they offer a sophisticated aesthetic while ensuring bright, inviting interiors with expansive double-height ceilings. The design enhances outdoor living with airy, open second floors that expand into balcony space.

3-BEDROOM TOWNHOUSE | G+2 | 4PLEX

3-BEDROOM TOWNHOUSE | LIVING & DINING

3-BEDROOM TOWNHOUSE | BATHROOM