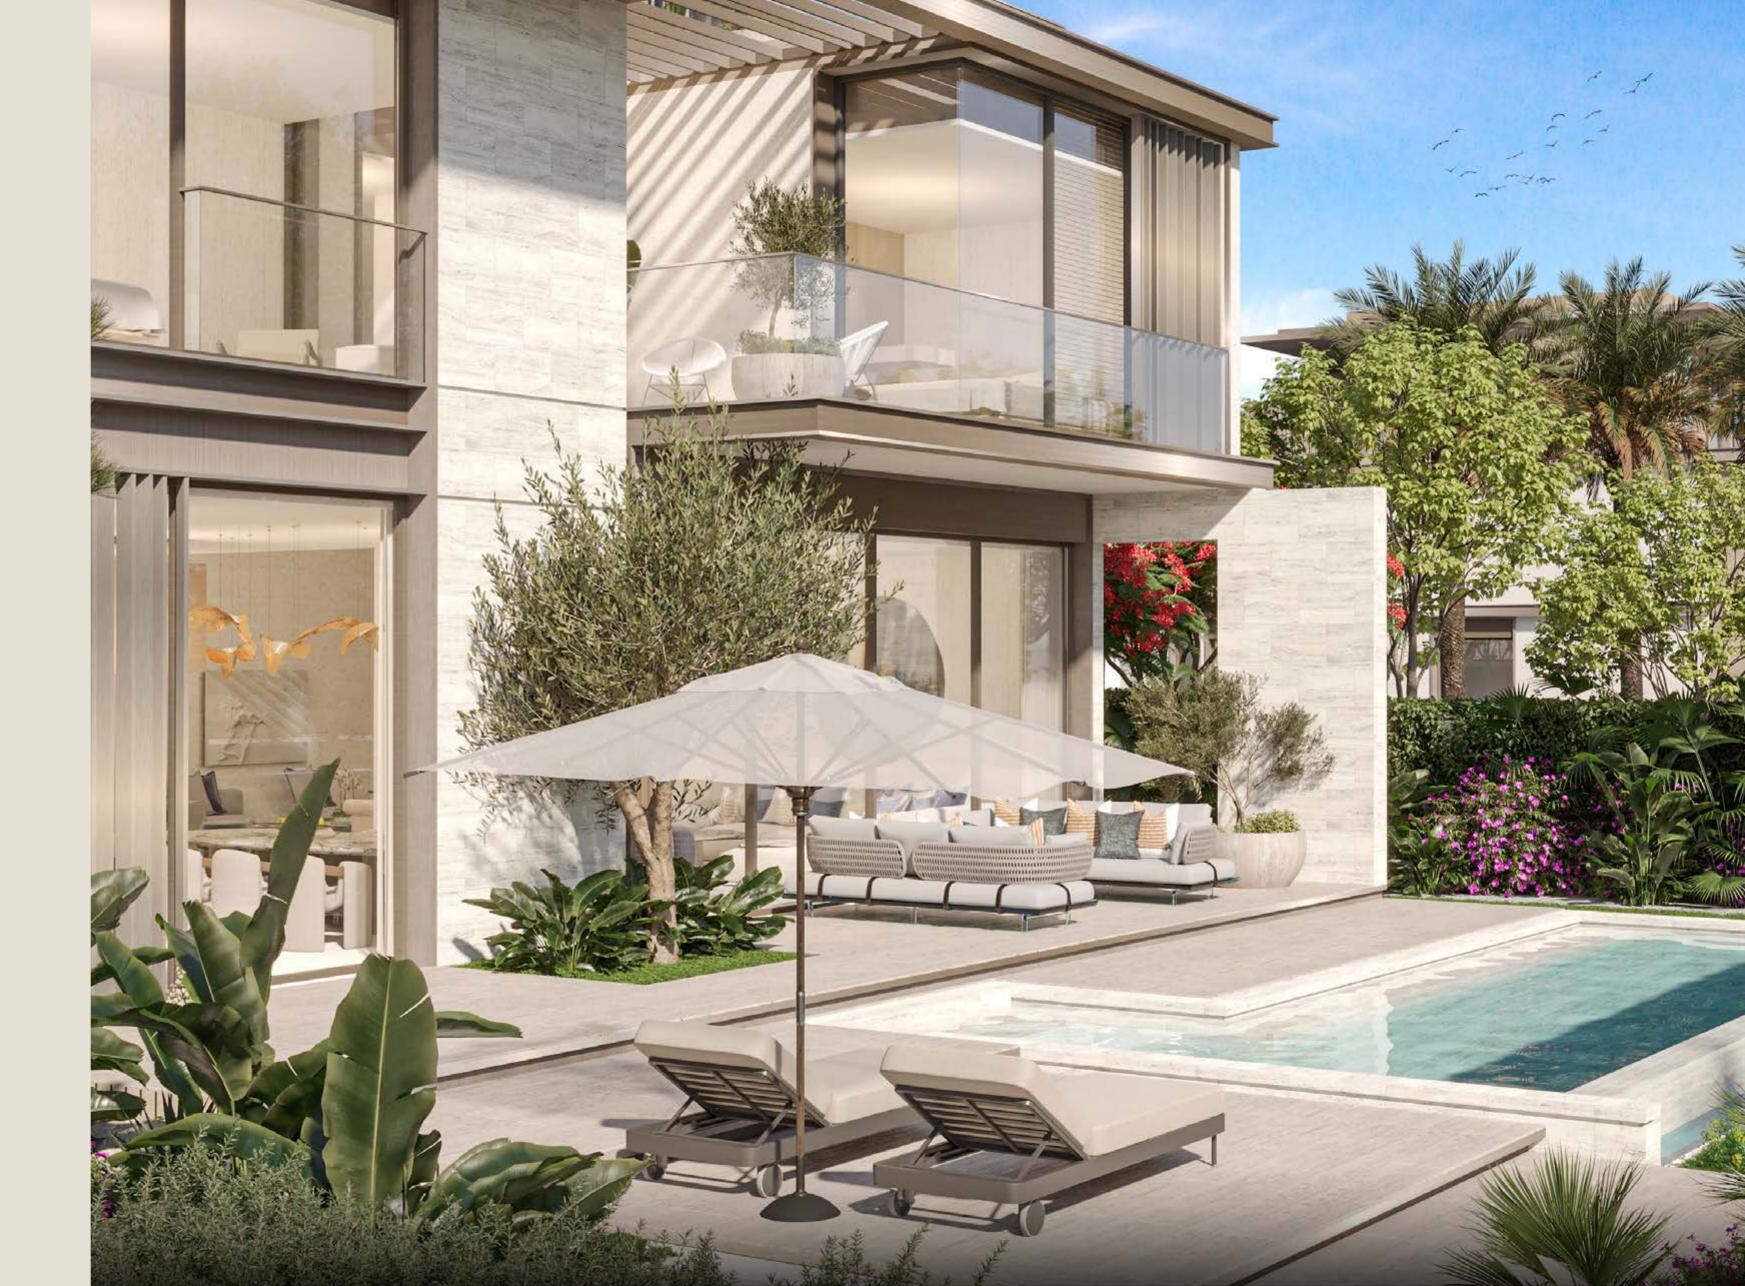

### 4 - B E D R O O M V I L L A S

The front façade of the 4-bedroom villas captivates with its timeless aesthetic, while the rear design highlights expansive glass windows and stone accents — a true testament to refined craftsmanship.

Inside, the villas feature an open-plan layout anchored by a striking double-height living and dining area, spread across G+2 levels and equipped with a convenient lift. The first floor is designed for comfort and privacy, with two bedrooms and a family room overlooking the rear garden. The second floor is dedicated entirely to the master suite, which features a spacious walk-in closet, a luxurious ensuite bathroom, and a generous terrace.