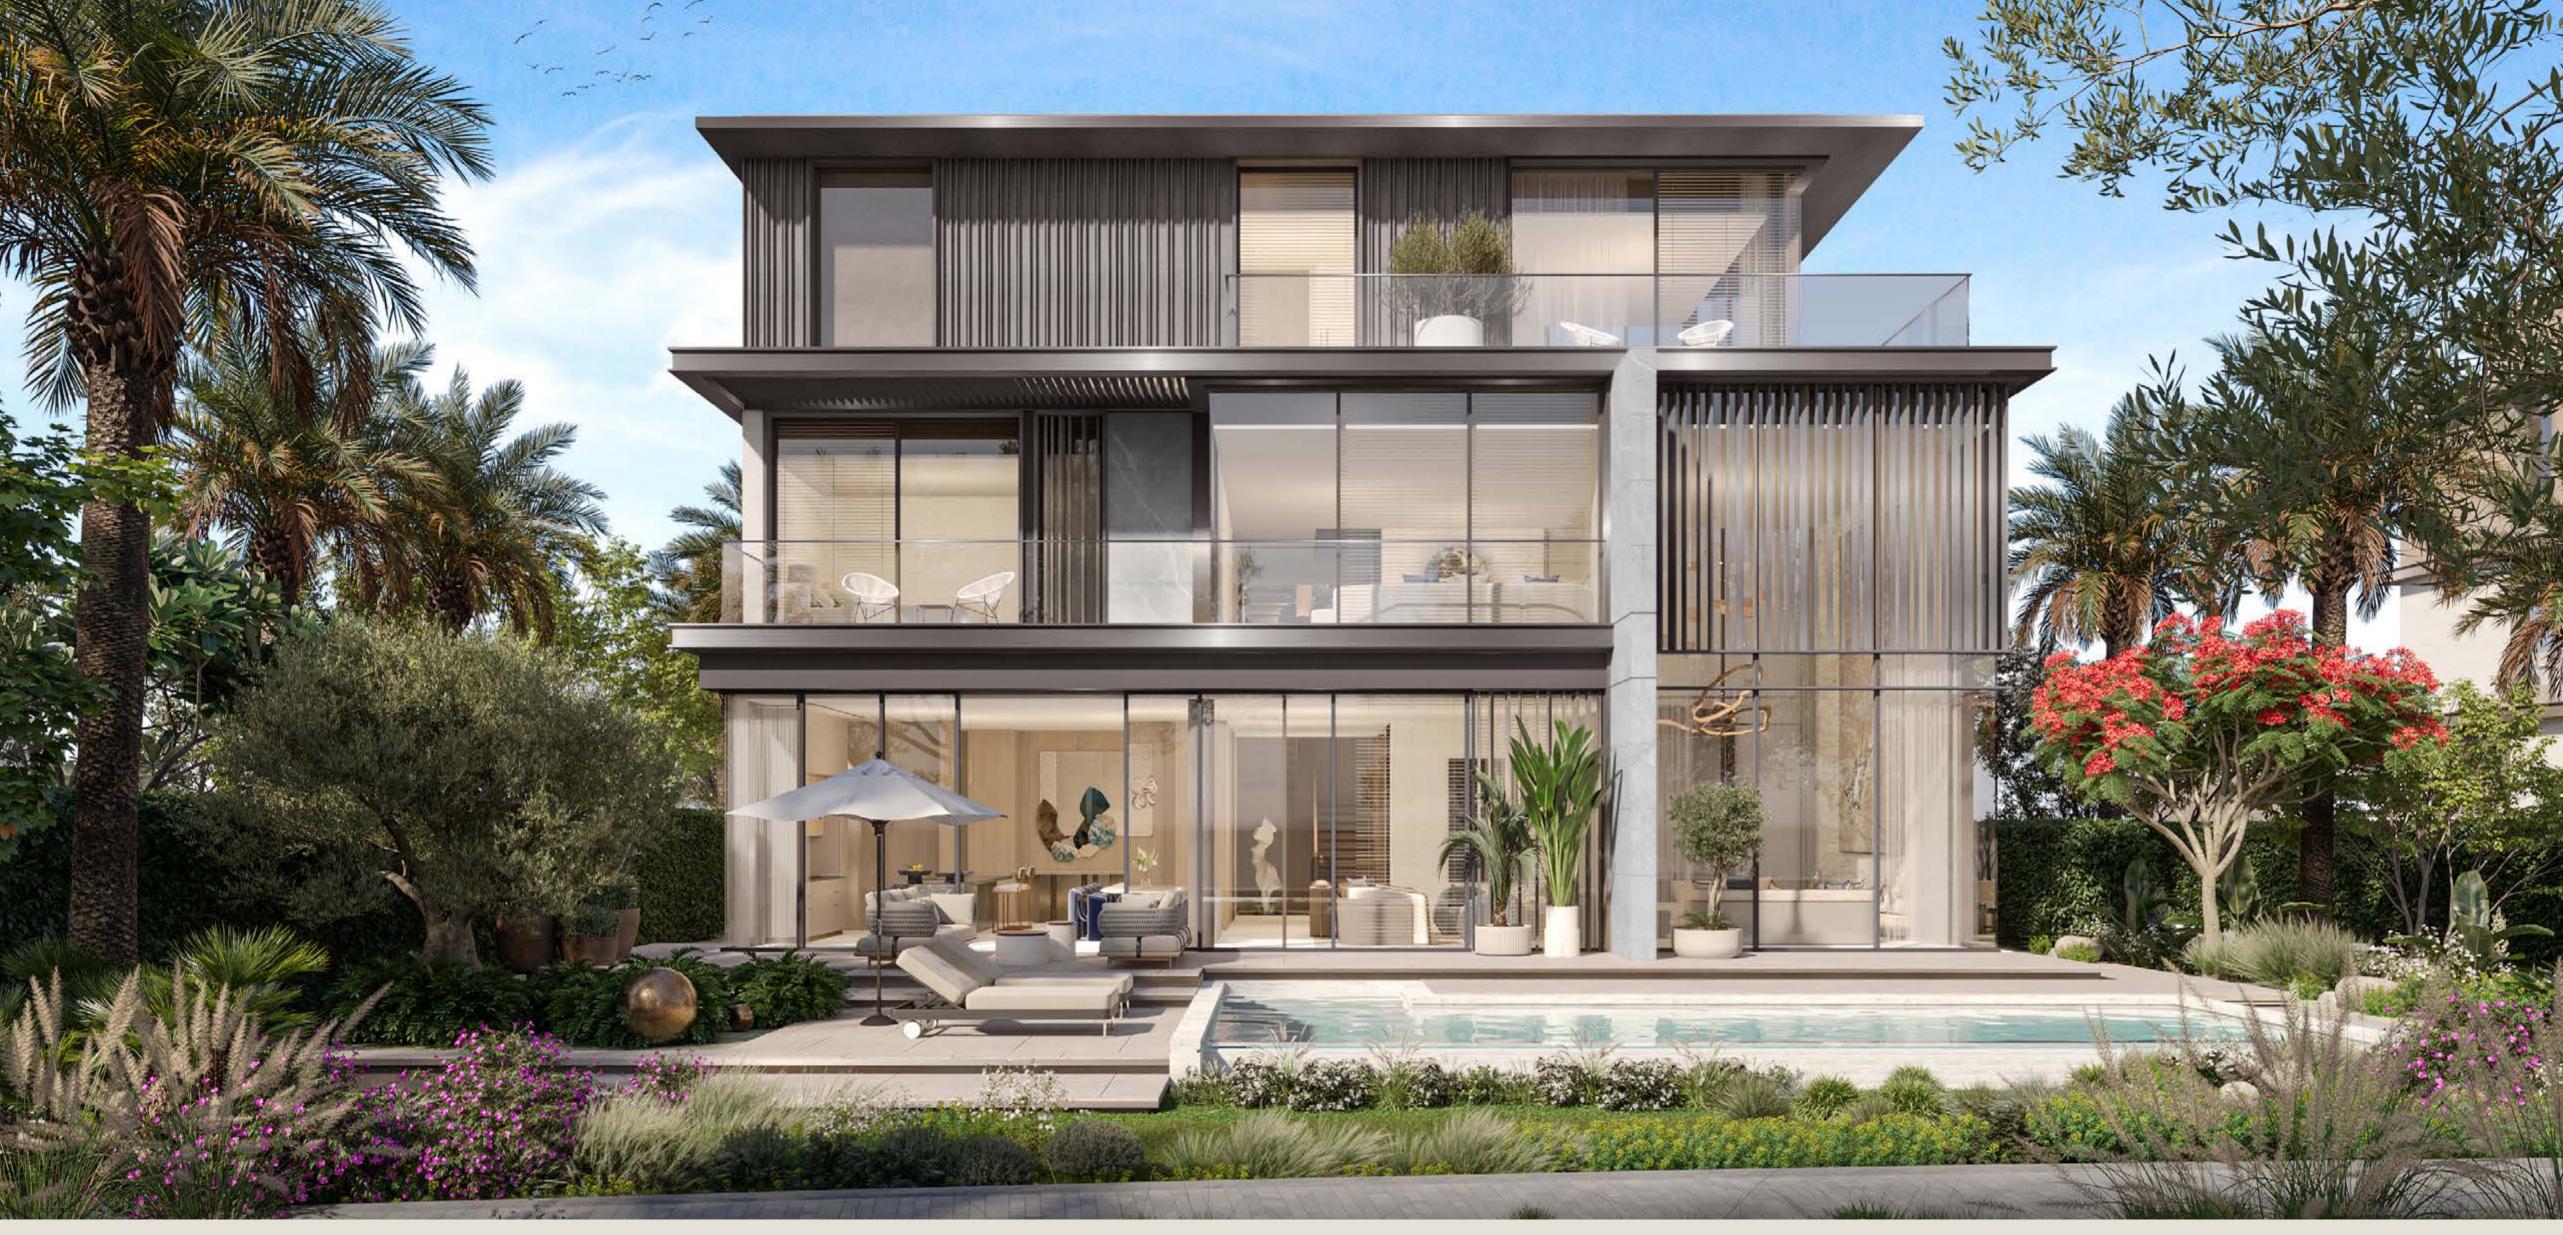

## 5 - B E D R O O M V I L L A S

Amid scenic surroundings, these distinguished 5-bedroom villas feature a contemporary design with a light-beige base that rises gracefully to an elegant roof. The dynamic exterior, adorned with grey tones and brushed bronze accents, exudes sophistication and timeless appeal.

Inside, the villas are thoughtfully designed with a welcoming open-plan layout. The expansive living and dining area is centred around a striking double-height space that seamlessly connects the entryway to the backyard.

5-BEDROOM VILLA | LIVING ROOM