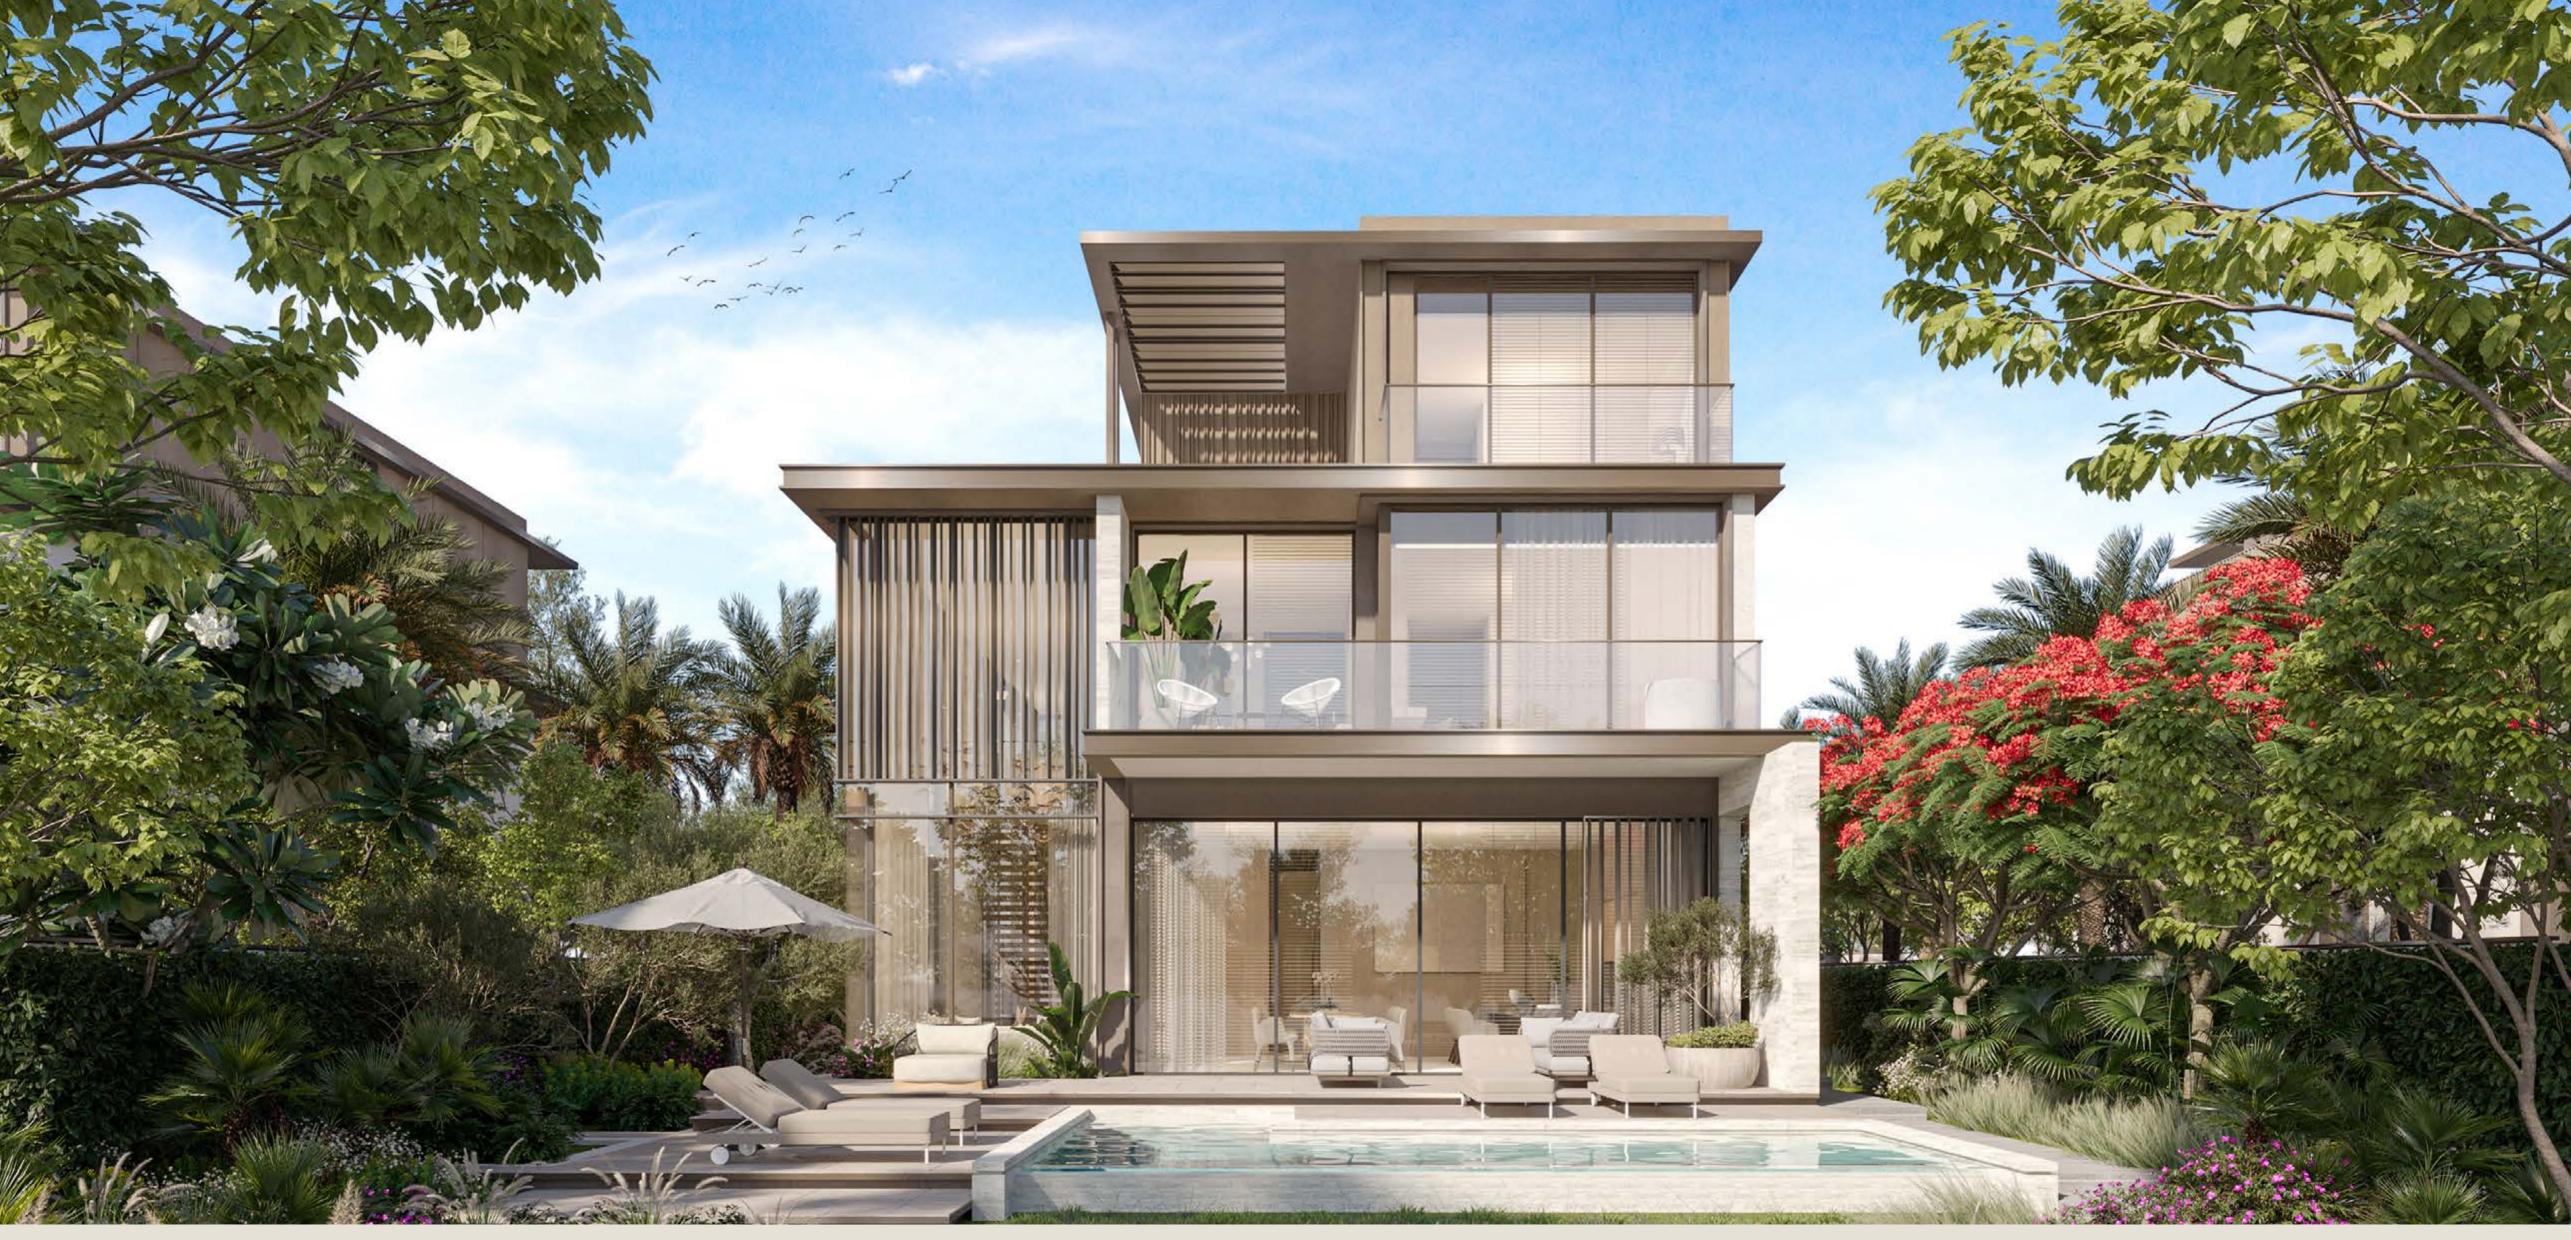

## 5 - B E D R O O M V I L L A S

Amid scenic surroundings, these distinguished 5-bedroom villas feature a contemporary design with a light-beige base that rises gracefully to an elegant roof. The dynamic exterior, adorned with grey tones and brushed bronze accents, exudes sophistication and timeless appeal.

Inside, the villas are thoughtfully designed with a welcoming open-plan layout. The expansive living and dining area is centred around a striking double-height space that seamlessly connects the entryway to the backyard.

5-BEDROOM VILLA | LIVING ROOM