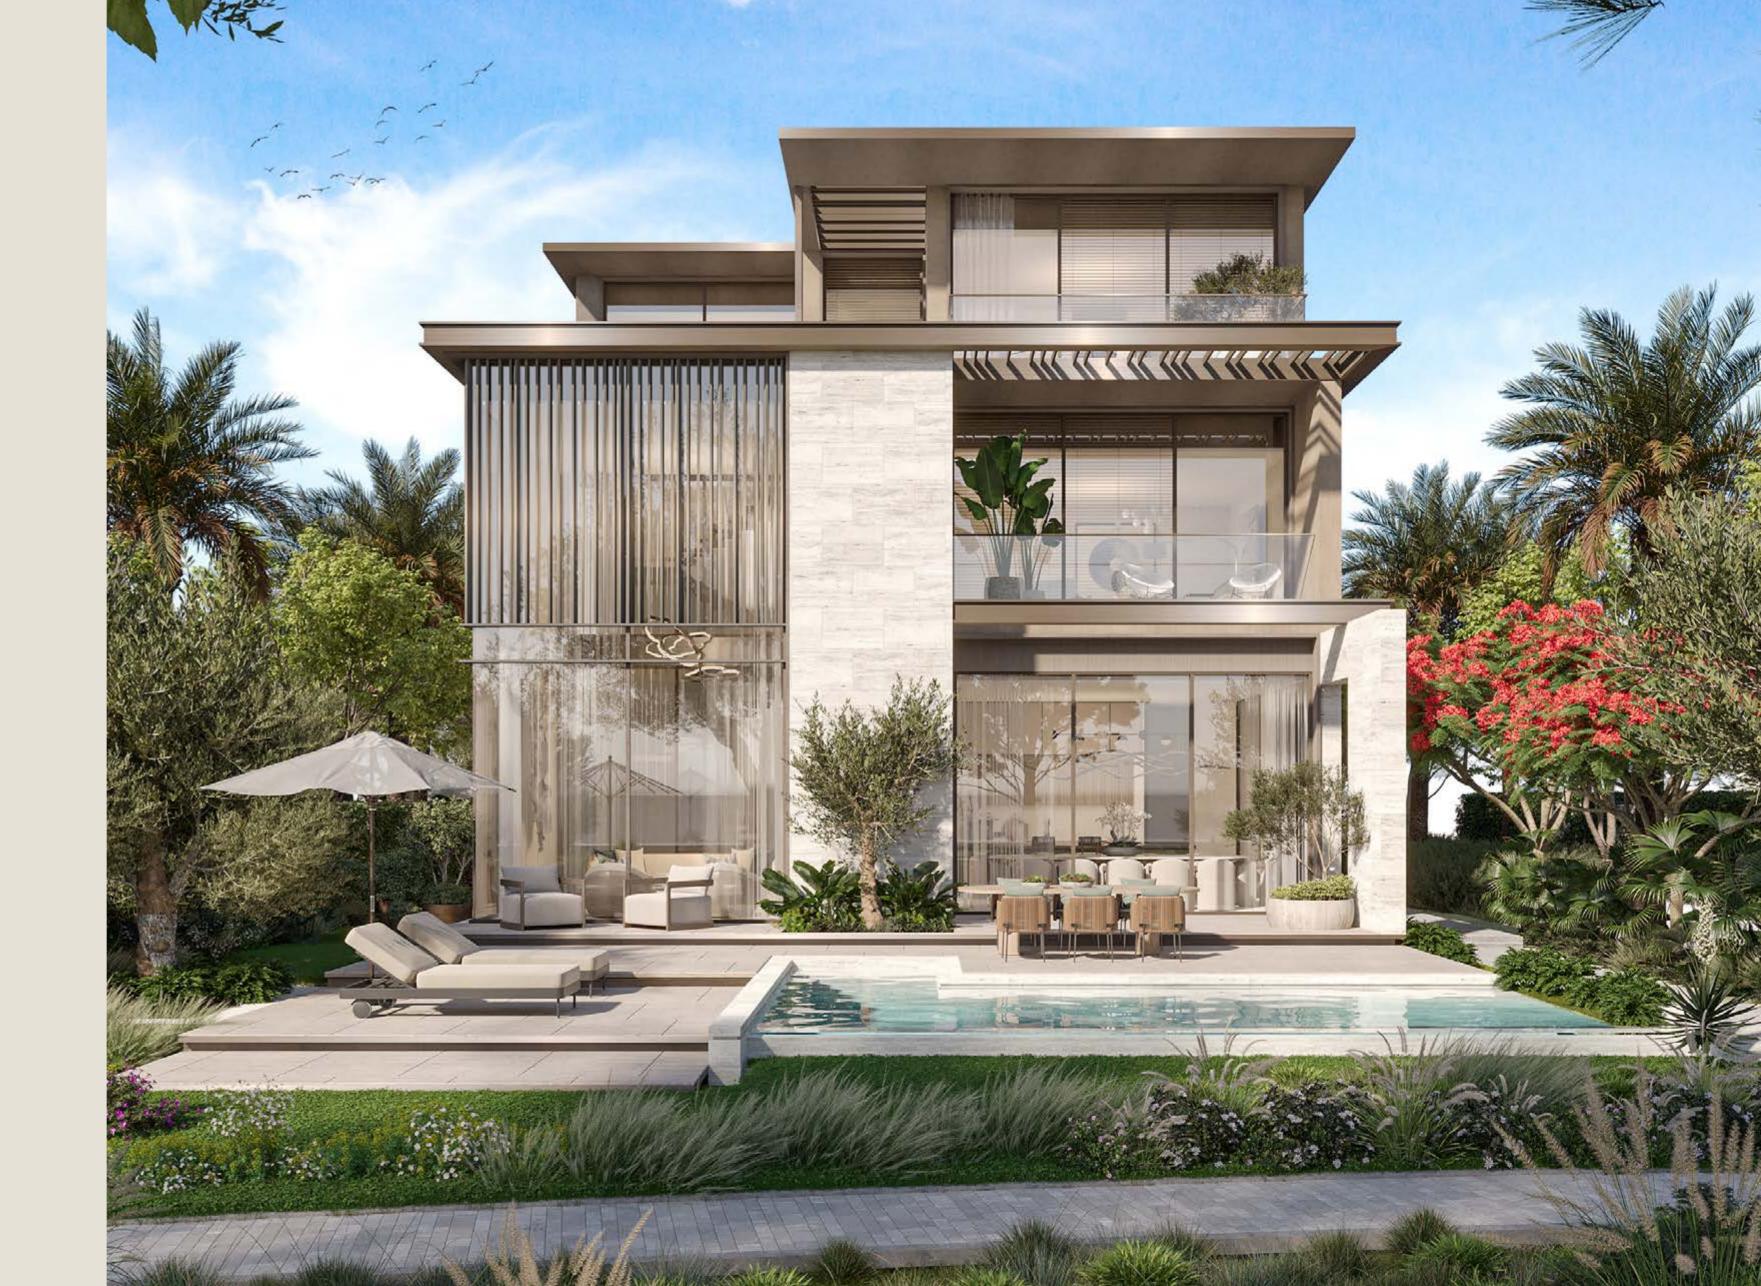

### 4 - B E D R O O M V I L L A S

The front façade of the 4-bedroom villas captivates with its timeless aesthetic, while the rear design highlights expansive glass windows and stone accents — a true testament to refined craftsmanship.

Inside, the villas feature an open-plan layout anchored by a striking double-height living and dining area, spread across G+2 levels and equipped with a convenient lift. The first floor is designed for comfort and privacy, with two bedrooms and a family room overlooking the rear garden. The second floor is dedicated entirely to the master suite, which features a spacious walk-in closet, a luxurious ensuite bathroom, and a generous terrace.

4-BEDROOM VILLA | LIVING & DINING