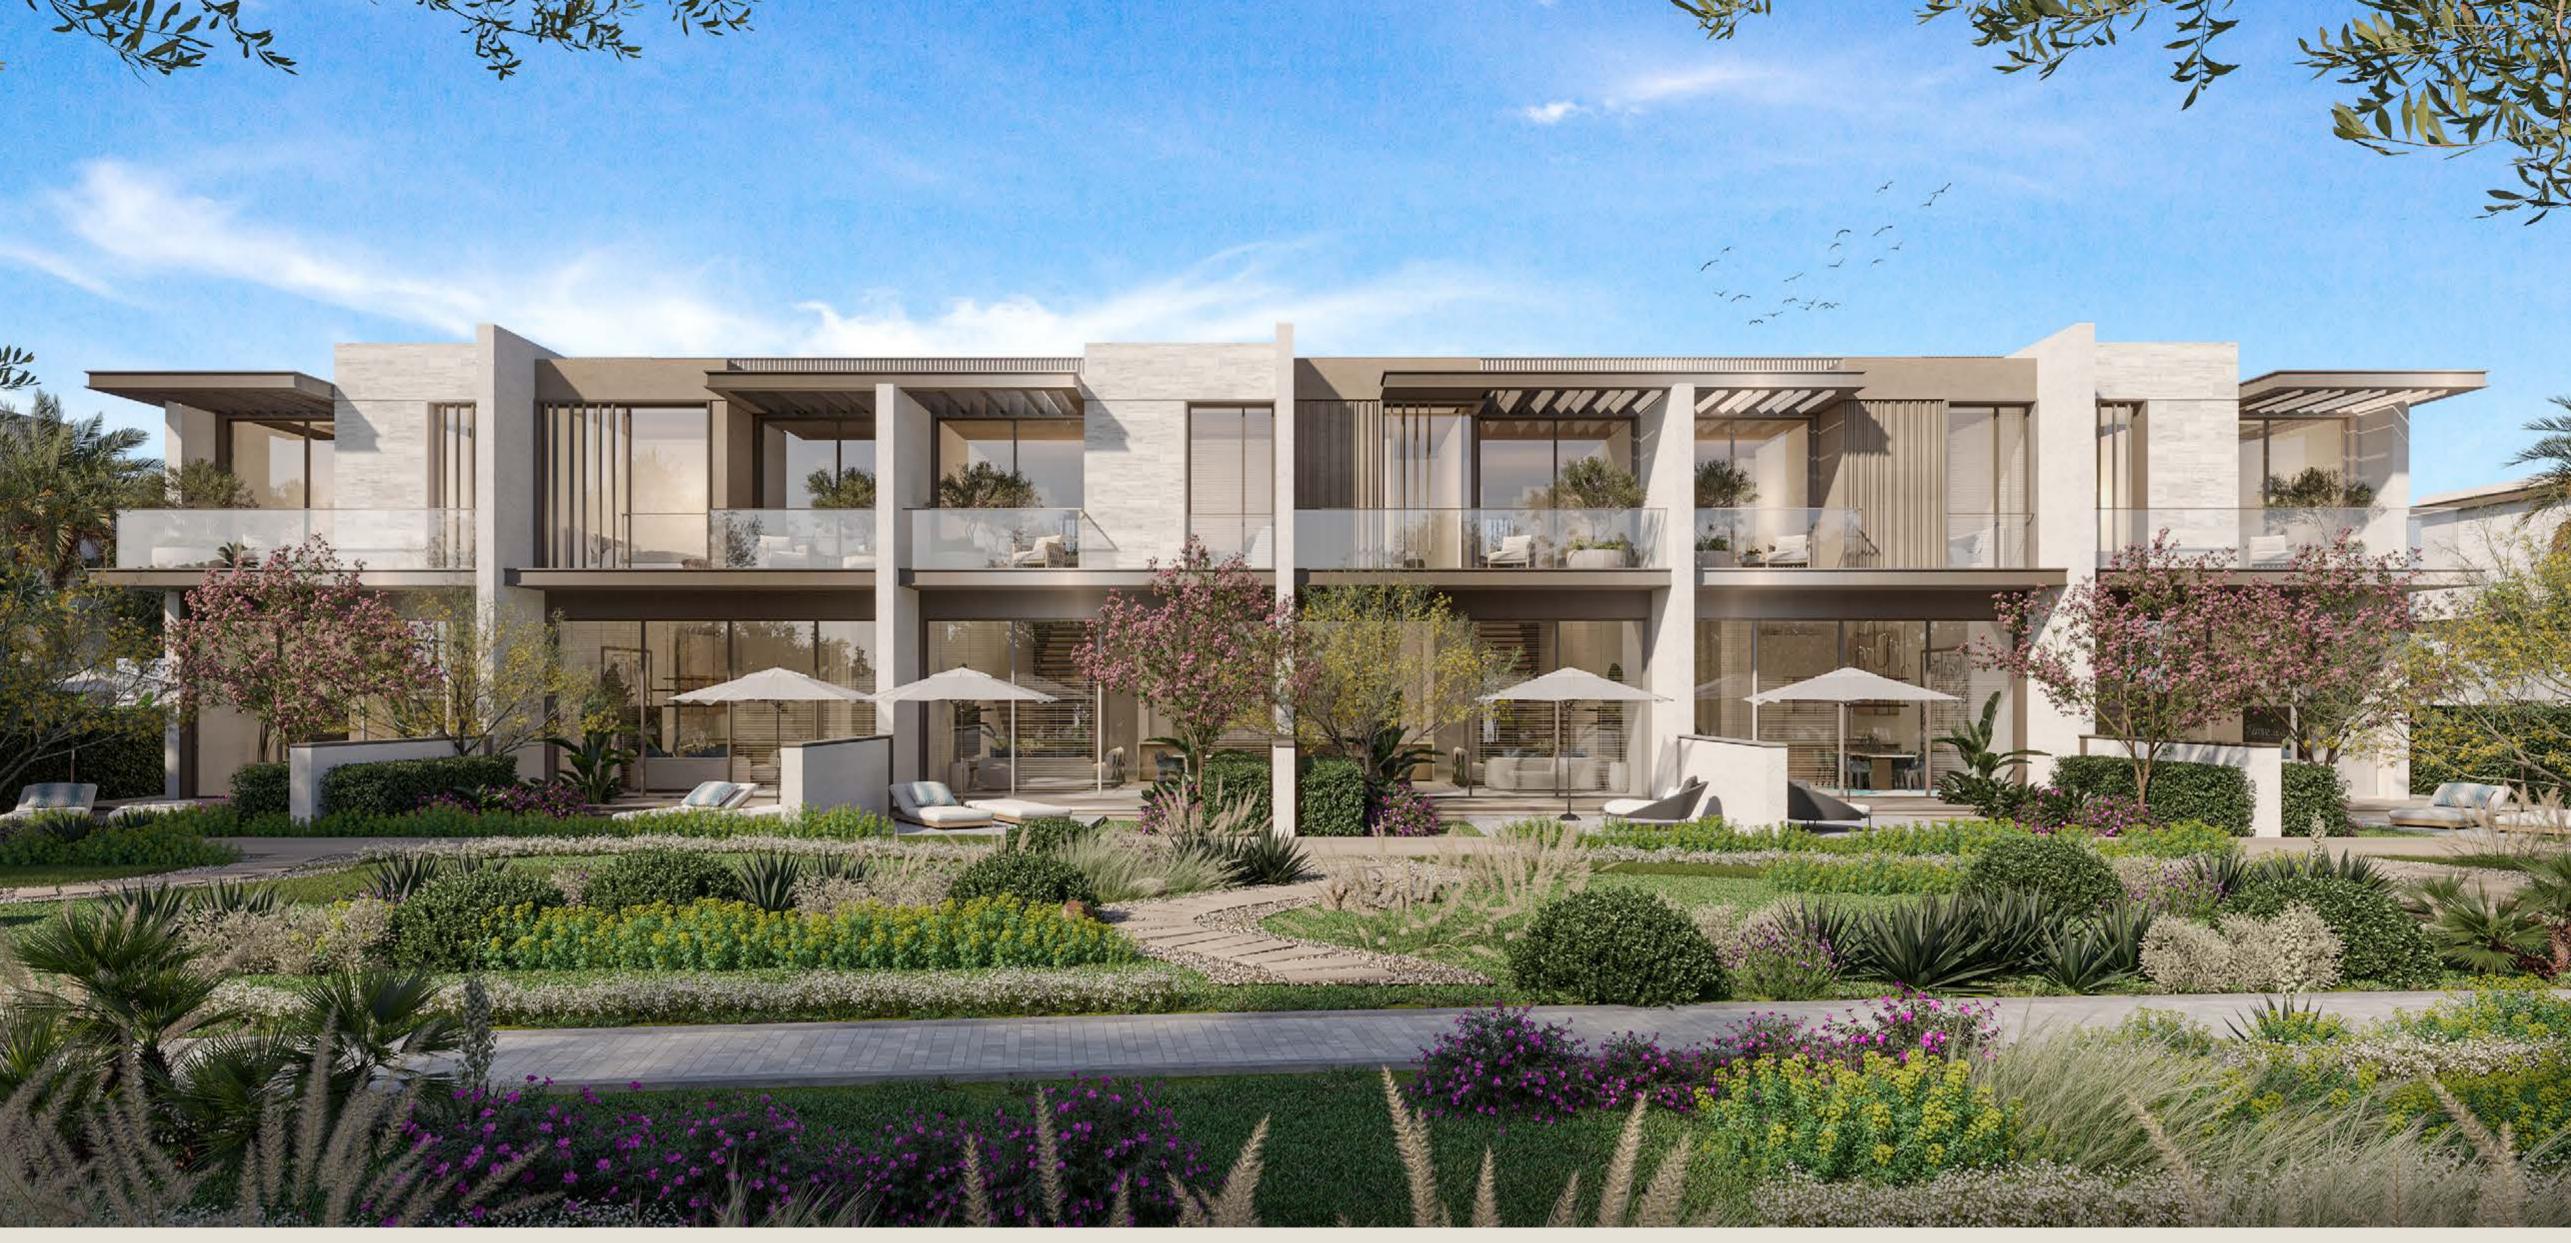

## 3-BEDROOM TOWNHOUSES

These luxurious townhouses, available in G+1 or G+2 layouts, epitomise modern architecture and the signature style of Nad Al Sheba Gardens. With sleek exteriors featuring clean lines, articulated masses, bronze-coloured metallic screens, and wide glass windows, they offer a sophisticated aesthetic while ensuring bright, inviting interiors with expansive double-height ceilings. The design enhances outdoor living with airy, open second floors that expand into balcony space.

3-BEDROOM TOWNHOUSE | G+2 | 4PLEX

3-BEDROOM TOWNHOUSE | LIVING & DINING

3-BEDROOM TOWNHOUSE | BATHROOM