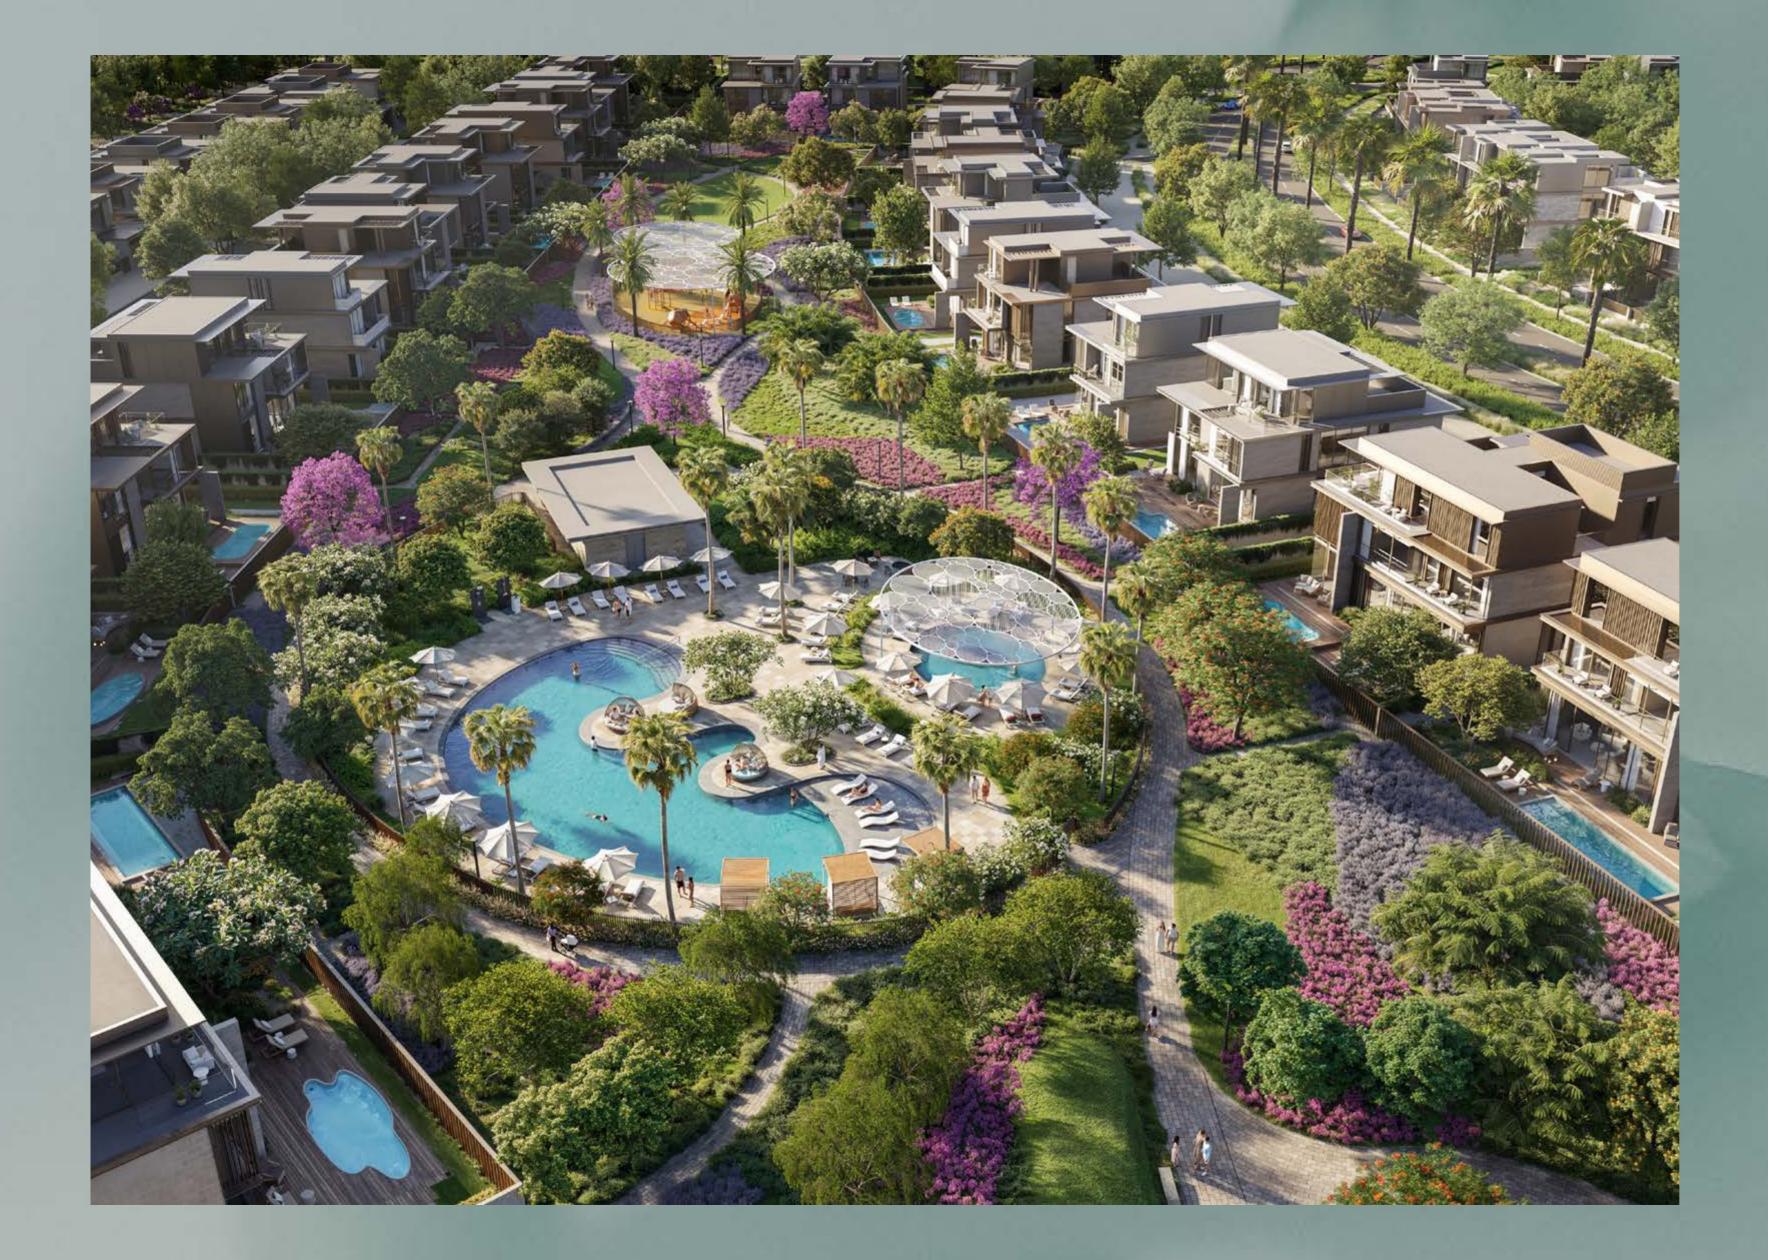

#### WAVE POOL

A mesmerising aquatic playground that promises immersive fun and adventure as waters surge and swirl to mimic the vitality of ocean tides.

#### LAGOON

Flowing through the community, this tranquil water feature weaves between lush greenery, creating a naturally cooling environment and a peaceful, nature-inspired escape. Glinting under the sun by day and shimmering at night, it offers a perfect blend of relaxation and quiet recreation.

#### KIDS' PLAYING AREAS

A magical realm awaits our youngest adventurers. Bursting with creativity, these carefully crafted spaces offer a delightful escape for children to explore, learn, and forge friendships. Soft, cushioned surfaces ensure safety grounds the boundless energy for games and make-believe.