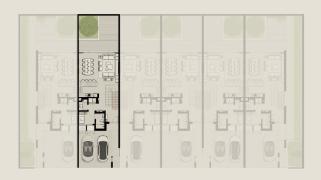

TH1 - END 4 - 3 BEDROOM - 4PLEX

TH1 - G2 - END - 3BD - UNIT 4

TOTAL AREA: 305.81 SQM (3,291.71 SQFT)

GROUND FLOOR FIRST FLOOR SECOND FLOOR

Disclaimer: Plans, details and unit orientation included are indicative only and are subject to change by the developer/seller at its sole discretion without notice and/or liability. All images, including swimming pools and landscape features, interior and exterior features, finishes, furnishings, view and scale are illustrative only. Final areas, orientation, dimensions, layout and materials may differ from those stated. Swimming pools and landscape features are not included and are the responsibility of the end user.