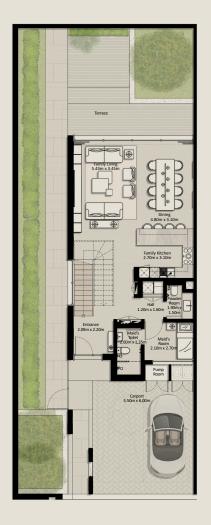

TH1 - END 1 - 3 BEDROOM - 4PLEX

TH1 - G2 - END - 3BD - UNIT 1

TOTAL AREA: 305.81 SQM (3,291.71 SQFT)

GROUND FLOOR FIRST FLOOR SECOND FLOOR

Disclaimer: Plans, details and unit orientation included are indicative only and are subject to change by the developer/seller at its sole discretion without notice and/or liability. All images, including swimming pools and landscape features, interior and exterior features, finishes, furnishings, view and scale are illustrative only. Final areas, orientation, dimensions, layout and materials may differ from those stated. Swimming pools and landscape features are not included and are the responsibility of the end user.