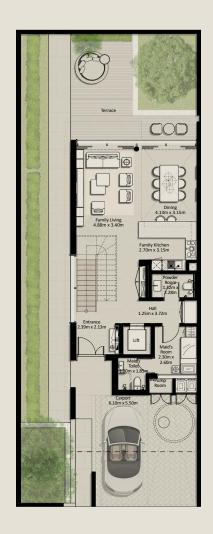

TH1 - END 1 - 3 BEDROOM - 4PLEX

TH1 - G2 - END - 3BD - UNIT 1

TOTAL AREA: 305.81 SQM (3,291.71 SQFT)

GROUND FLOOR FIRST FLOOR SECOND FLOOR

Disclaimer: Plans, details and unit orientation included are indicative only and are subject to change by the developer/seller at its sole discretion without notice and/or liability. All images, including swimming pools and landscape features, interior and exterior features, finishes, furnishings, view and scale are illustrative only. Final areas, orientation, dimensions, layout and materials may differ from those stated. Swimming pools and landscape features are not included and are the responsibility of the end user.