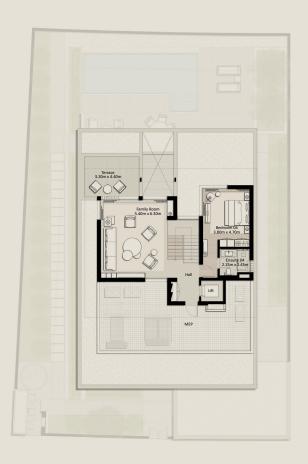

TH1 - END 1 - 3 BEDROOM - 4PLEX

TH1 - G2 - END - 3BD - UNIT 1

TOTAL AREA: 305.81 SQM (3,291.71 SQFT)

GROUND FLOOR FIRST FLOOR SECOND FLOOR

Disclaimer: Plans, details and unit orientation included are indicative only and are subject to change by the developer/seller at its sole discretion without notice and/or liability. All images, including swimming pools and landscape features, interior and exterior features, finishes, furnishings, view and scale are illustrative only. Final areas, orientation, dimensions, layout and materials may differ from those stated. Swimming pools and landscape features are not included and are the responsibility of the end user.