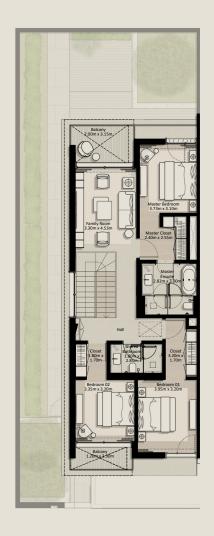

TH1 - END 1 - 3 BEDROOM - 4PLEX

TH1 - G2 - END - 3BD - UNIT 1

TOTAL AREA: 305.81 SQM (3,291.71 SQFT)

GROUND FLOOR FIRST FLOOR SECOND FLOOR

Disclaimer: Plans, details and unit orientation included are indicative only and are subject to change by the developer/seller at its sole discretion without notice and/or liability. All images, including swimming pools and landscape features, interior and exterior features, finishes, furnishings, view and scale are illustrative only. Final areas, orientation, dimensions, layout and materials may differ from those stated. Swimming pools and landscape features are not included and are the responsibility of the end user.