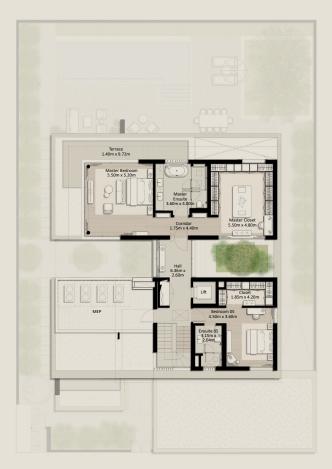

## 4-BEDROOM VILLA (M)

TOTAL AREA: 445.52 SQM (4,795.54 SQFT)

TOTAL AREA: 525.01 SQM (5,651.16 SQFT)