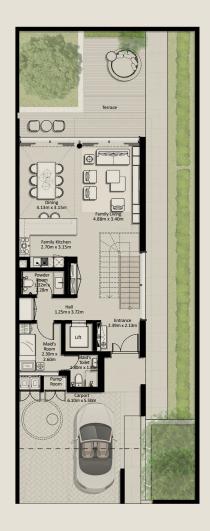

TH1 - MID 2 - 3 BEDROOM - 4PLEX

TH1 - G2 - MIDDLE - 3BD - UNIT 2

TOTAL AREA: 302.19 SQM (3,252.75 SQFT)

GROUND FLOOR FIRST FLOOR

SECOND FLOOR

Disclaimer: Plans, details and unit orientation included are indicative only and are subject to change by the developer/seller at its sole discretion without notice and/or liability. All images, including swimming pools and landscape features, interior and exterior features, finishes, furnishings, view and scale are illustrative only. Final areas, orientation, dimensions, layout and materials may differ from those stated. Swimming pools and landscape features are not included and are the responsibility of the end user.