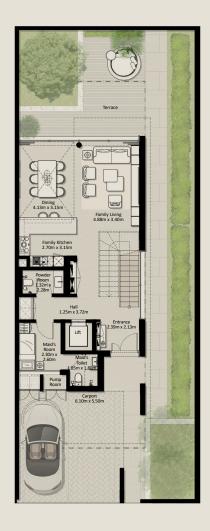

TH1 - END 1 - 3 BEDROOM - 4PLEX

TH1 - G2 - END - 3BD - UNIT 1

TOTAL AREA: 305.81 SQM (3,291.71 SQFT)

GROUND FLOOR FIRST FLOOR SECOND FLOOR

Disclaimer: Plans, details and unit orientation included are indicative only and are subject to change by the developer/seller at its sole discretion without notice and/or liability. All images, including swimming pools and landscape features, interior and exterior features, finishes, furnishings, view and scale are illustrative only. Final areas, orientation, dimensions, layout and materials may differ from those stated. Swimming pools and landscape features are not included and are the responsibility of the end user.