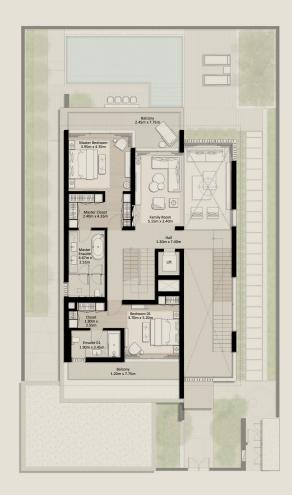

## 4-BEDROOM VILLA (M)

TOTAL AREA: 445.52 SQM (4,795.54 SQFT)

TOTAL AREA: 525.01 SQM (5,651.16 SQFT)