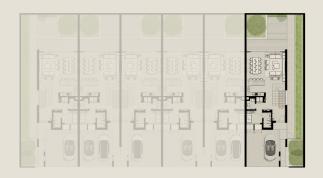

TH1 - END 4 - 3 BEDROOM - 4PLEX

TH1 - G2 - END - 3BD - UNIT 4

TOTAL AREA: 305.81 SQM (3,291.71 SQFT)

GROUND FLOOR FIRST FLOOR SECOND FLOOR

Disclaimer: Plans, details and unit orientation included are indicative only and are subject to change by the developer/seller at its sole discretion without notice and/or liability. All images, including swimming pools and landscape features, interior and exterior features, finishes, furnishings, view and scale are illustrative only. Final areas, orientation, dimensions, layout and materials may differ from those stated. Swimming pools and landscape features are not included and are the responsibility of the end user.