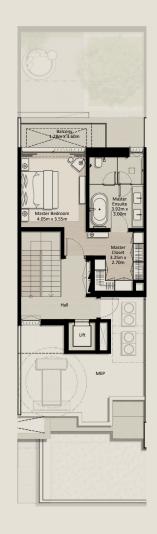

TH1 - END 1 - 3 BEDROOM - 4PLEX

TH1 - G2 - END - 3BD - UNIT 1

TOTAL AREA: 305.81 SQM (3,291.71 SQFT)

GROUND FLOOR FIRST FLOOR SECOND FLOOR

Disclaimer: Plans, details and unit orientation included are indicative only and are subject to change by the developer/seller at its sole discretion without notice and/or liability. All images, including swimming pools and landscape features, interior and exterior features, finishes, furnishings, view and scale are illustrative only. Final areas, orientation, dimensions, layout and materials may differ from those stated. Swimming pools and landscape features are not included and are the responsibility of the end user.

TH1 - MID 2 - 3 BEDROOM - 4PLEX

TH1 - G2 - MIDDLE - 3BD - UNIT 2

TOTAL AREA: 302.19 SQM (3,252.75 SQFT)

GROUND FLOOR FIRST FLOOR

SECOND FLOOR

Disclaimer: Plans, details and unit orientation included are indicative only and are subject to change by the developer/seller at its sole discretion without notice and/or liability. All images, including swimming pools and landscape features, interior and exterior features, finishes, furnishings, view and scale are illustrative only. Final areas, orientation, dimensions, layout and materials may differ from those stated. Swimming pools and landscape features are not included and are the responsibility of the end user.

TH1 - MID 3 - 3 BEDROOM - 4PLEX

TH1 - G2 - MIDDLE - 3BD - UNIT 3

TOTAL AREA: 301.78 SQM (3,248.33 SQFT)

FIRST FLOOR

GROUND FLOOR

SECOND FLOOR

Disclaimer: Plans, details and unit orientation included are indicative only and are subject to change by the developer/seller at its sole discretion without notice and/or liability. All images, including swimming pools and landscape features, interior and exterior features, finishes, furnishings, view and scale are illustrative only. Final areas, orientation, dimensions, layout and materials may differ from those stated. Swimming pools and landscape features are not included and are the responsibility of the end user.

TH1 - END 4 - 3 BEDROOM - 4PLEX

TH1 - G2 - END - 3BD - UNIT 4

TOTAL AREA: 305.81 SQM (3,291.71 SQFT)

GROUND FLOOR FIRST FLOOR SECOND FLOOR

Disclaimer: Plans, details and unit orientation included are indicative only and are subject to change by the developer/seller at its sole discretion without notice and/or liability. All images, including swimming pools and landscape features, interior and exterior features, finishes, furnishings, view and scale are illustrative only. Final areas, orientation, dimensions, layout and materials may differ from those stated. Swimming pools and landscape features are not included and are the responsibility of the end user.