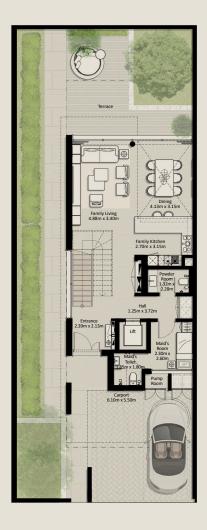

TH1 - END 1 - 3 BEDROOM - 4PLEX

TH1 - G2 - END - 3BD - UNIT 1

TOTAL AREA: 305.81 SQM (3,291.71 SQFT)

GROUND FLOOR FIRST FLOOR SECOND FLOOR

Disclaimer: Plans, details and unit orientation included are indicative only and are subject to change by the developer/seller at its sole discretion without notice and/or liability. All images, including swimming pools and landscape features, interior and exterior features, finishes, furnishings, view and scale are illustrative only. Final areas, orientation, dimensions, layout and materials may differ from those stated. Swimming pools and landscape features are not included and are the responsibility of the end user.