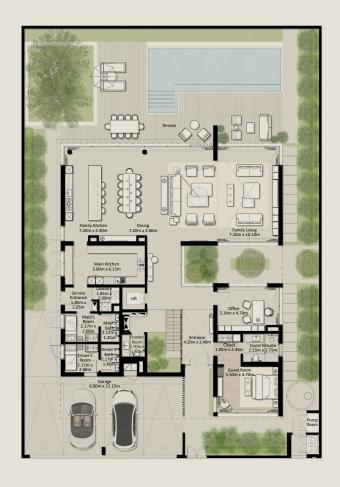

## 4-BEDROOM VILLA (M)

TOTAL AREA: 445.52 SQM (4,795.54 SQFT)

TOTAL AREA: 525.01 SQM (5,651.16 SQFT)