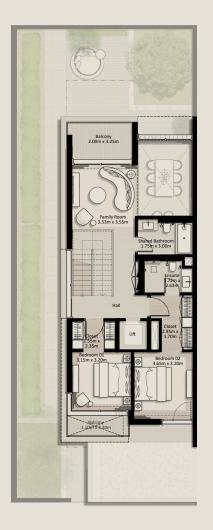

TH1 - END 1 - 3 BEDROOM - 4PLEX

TH1 - G2 - END - 3BD - UNIT 1

TOTAL AREA: 305.81 SQM (3,291.71 SQFT)

GROUND FLOOR FIRST FLOOR SECOND FLOOR

Disclaimer: Plans, details and unit orientation included are indicative only and are subject to change by the developer/seller at its sole discretion without notice and/or liability. All images, including swimming pools and landscape features, interior and exterior features, finishes, furnishings, view and scale are illustrative only. Final areas, orientation, dimensions, layout and materials may differ from those stated. Swimming pools and landscape features are not included and are the responsibility of the end user.