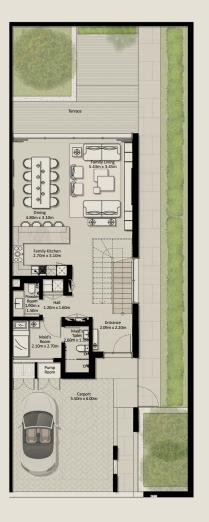

TH1 - END 1 - 3 BEDROOM - 4PLEX

TH1 - G2 - END - 3BD - UNIT 1

TOTAL AREA: 305.81 SQM (3,291.71 SQFT)

GROUND FLOOR FIRST FLOOR SECOND FLOOR

Disclaimer: Plans, details and unit orientation included are indicative only and are subject to change by the developer/seller at its sole discretion without notice and/or liability. All images, including swimming pools and landscape features, interior and exterior features, finishes, furnishings, view and scale are illustrative only. Final areas, orientation, dimensions, layout and materials may differ from those stated. Swimming pools and landscape features are not included and are the responsibility of the end user.