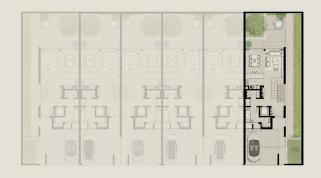

TH1 - END 1 - 3 BEDROOM - 4PLEX

TH1 - G2 - END - 3BD - UNIT 1

TOTAL AREA: 305.81 SQM (3,291.71 SQFT)

GROUND FLOOR FIRST FLOOR SECOND FLOOR

Disclaimer: Plans, details and unit orientation included are indicative only and are subject to change by the developer/seller at its sole discretion without notice and/or liability. All images, including swimming pools and landscape features, interior and exterior features, finishes, furnishings, view and scale are illustrative only. Final areas, orientation, dimensions, layout and materials may differ from those stated. Swimming pools and landscape features are not included and are the responsibility of the end user.

TH1 - MID 2 - 3 BEDROOM - 4PLEX

TH1 - G2 - MIDDLE - 3BD - UNIT 2

TOTAL AREA: 302.19 SQM (3,252.75 SQFT)

GROUND FLOOR FIRST FLOOR

SECOND FLOOR

Disclaimer: Plans, details and unit orientation included are indicative only and are subject to change by the developer/seller at its sole discretion without notice and/or liability. All images, including swimming pools and landscape features, interior and exterior features, finishes, furnishings, view and scale are illustrative only. Final areas, orientation, dimensions, layout and materials may differ from those stated. Swimming pools and landscape features are not included and are the responsibility of the end user.

TH1 - MID 3 - 3 BEDROOM - 4PLEX

TH1 - G2 - MIDDLE - 3BD - UNIT 3

TOTAL AREA: 301.78 SQM (3,248.33 SQFT)

FIRST FLOOR

GROUND FLOOR

SECOND FLOOR

Disclaimer: Plans, details and unit orientation included are indicative only and are subject to change by the developer/seller at its sole discretion without notice and/or liability. All images, including swimming pools and landscape features, interior and exterior features, finishes, furnishings, view and scale are illustrative only. Final areas, orientation, dimensions, layout and materials may differ from those stated. Swimming pools and landscape features are not included and are the responsibility of the end user.

TH1 - END 4 - 3 BEDROOM - 4PLEX

TH1 - G2 - END - 3BD - UNIT 4

TOTAL AREA: 305.81 SQM (3,291.71 SQFT)

GROUND FLOOR FIRST FLOOR SECOND FLOOR

Disclaimer: Plans, details and unit orientation included are indicative only and are subject to change by the developer/seller at its sole discretion without notice and/or liability. All images, including swimming pools and landscape features, interior and exterior features, finishes, furnishings, view and scale are illustrative only. Final areas, orientation, dimensions, layout and materials may differ from those stated. Swimming pools and landscape features are not included and are the responsibility of the end user.