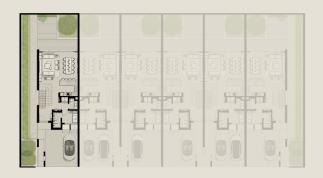

TH1 - END 1 - 3 BEDROOM - 4PLEX

TH1 - G2 - END - 3BD - UNIT 1

TOTAL AREA: 305.81 SQM (3,291.71 SQFT)

GROUND FLOOR FIRST FLOOR SECOND FLOOR

Disclaimer: Plans, details and unit orientation included are indicative only and are subject to change by the developer/seller at its sole discretion without notice and/or liability. All images, including swimming pools and landscape features, interior and exterior features, finishes, furnishings, view and scale are illustrative only. Final areas, orientation, dimensions, layout and materials may differ from those stated. Swimming pools and landscape features are not included and are the responsibility of the end user.