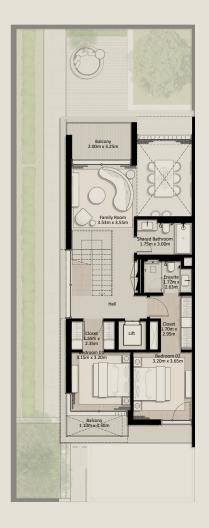

TH1 - END 1 - 3 BEDROOM - 4PLEX

TH1 - G2 - END - 3BD - UNIT 1

TOTAL AREA: 305.81 SQM (3,291.71 SQFT)

GROUND FLOOR FIRST FLOOR SECOND FLOOR

Disclaimer: Plans, details and unit orientation included are indicative only and are subject to change by the developer/seller at its sole discretion without notice and/or liability. All images, including swimming pools and landscape features, interior and exterior features, finishes, furnishings, view and scale are illustrative only. Final areas, orientation, dimensions, layout and materials may differ from those stated. Swimming pools and landscape features are not included and are the responsibility of the end user.