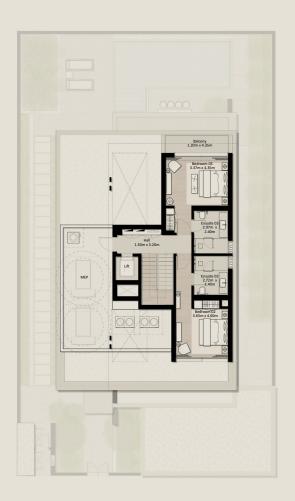

## 4-BEDROOM VILLA (M)

TOTAL AREA: 445.52 SQM (4,795.54 SQFT)

TOTAL AREA: 525.01 SQM (5,651.16 SQFT)