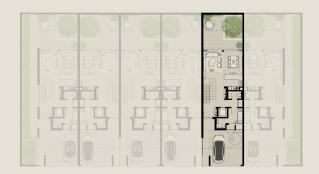

TH1 - END 1 - 3 BEDROOM - 4PLEX

TH1 - G2 - END - 3BD - UNIT 1

TOTAL AREA: 305.81 SQM (3,291.71 SQFT)

GROUND FLOOR FIRST FLOOR SECOND FLOOR

Disclaimer: Plans, details and unit orientation included are indicative only and are subject to change by the developer/seller at its sole discretion without notice and/or liability. All images, including swimming pools and landscape features, interior and exterior features, finishes, furnishings, view and scale are illustrative only. Final areas, orientation, dimensions, layout and materials may differ from those stated. Swimming pools and landscape features are not included and are the responsibility of the end user.