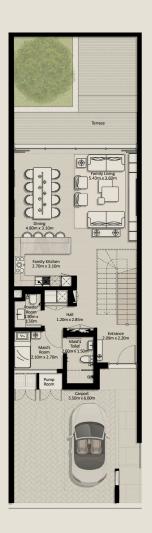

TH1 - END 1 - 3 BEDROOM - 4PLEX

TH1 - G2 - END - 3BD - UNIT 1

TOTAL AREA: 305.81 SQM (3,291.71 SQFT)

GROUND FLOOR FIRST FLOOR SECOND FLOOR

Disclaimer: Plans, details and unit orientation included are indicative only and are subject to change by the developer/seller at its sole discretion without notice and/or liability. All images, including swimming pools and landscape features, interior and exterior features, finishes, furnishings, view and scale are illustrative only. Final areas, orientation, dimensions, layout and materials may differ from those stated. Swimming pools and landscape features are not included and are the responsibility of the end user.