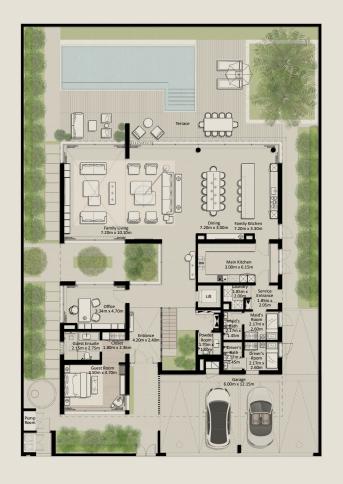

## 4-BEDROOM VILLA (M)

TOTAL AREA: 445.52 SQM (4,795.54 SQFT)

TOTAL AREA: 525.01 SQM (5,651.16 SQFT)