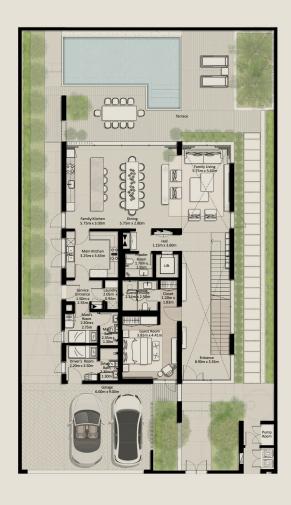

## 4-BEDROOM VILLA (M)

TOTAL AREA: 445.52 SQM (4,795.54 SQFT)

TOTAL AREA: 525.01 SQM (5,651.16 SQFT)