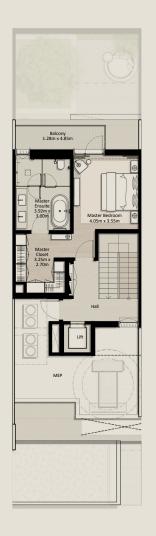

TH1 - END 1 - 3 BEDROOM - 4PLEX

TH1 - G2 - END - 3BD - UNIT 1

TOTAL AREA: 305.81 SQM (3,291.71 SQFT)

GROUND FLOOR FIRST FLOOR SECOND FLOOR

Disclaimer: Plans, details and unit orientation included are indicative only and are subject to change by the developer/seller at its sole discretion without notice and/or liability. All images, including swimming pools and landscape features, interior and exterior features, finishes, furnishings, view and scale are illustrative only. Final areas, orientation, dimensions, layout and materials may differ from those stated. Swimming pools and landscape features are not included and are the responsibility of the end user.