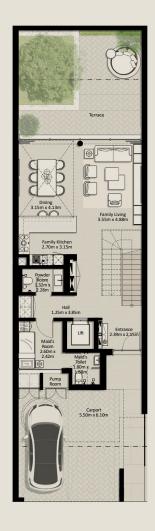

TH1 - END 1 - 3 BEDROOM - 4PLEX

TH1 - G2 - END - 3BD - UNIT 1

TOTAL AREA: 305.81 SQM (3,291.71 SQFT)

GROUND FLOOR FIRST FLOOR SECOND FLOOR

Disclaimer: Plans, details and unit orientation included are indicative only and are subject to change by the developer/seller at its sole discretion without notice and/or liability. All images, including swimming pools and landscape features, interior and exterior features, finishes, furnishings, view and scale are illustrative only. Final areas, orientation, dimensions, layout and materials may differ from those stated. Swimming pools and landscape features are not included and are the responsibility of the end user.

TH1 - MID 2 - 3 BEDROOM - 4PLEX

TH1 - G2 - MIDDLE - 3BD - UNIT 2

TOTAL AREA: 302.19 SQM (3,252.75 SQFT)

GROUND FLOOR FIRST FLOOR

SECOND FLOOR

Disclaimer: Plans, details and unit orientation included are indicative only and are subject to change by the developer/seller at its sole discretion without notice and/or liability. All images, including swimming pools and landscape features, interior and exterior features, finishes, furnishings, view and scale are illustrative only. Final areas, orientation, dimensions, layout and materials may differ from those stated. Swimming pools and landscape features are not included and are the responsibility of the end user.

TH1 - MID 3 - 3 BEDROOM - 4PLEX

TH1 - G2 - MIDDLE - 3BD - UNIT 3

TOTAL AREA: 301.78 SQM (3,248.33 SQFT)

FIRST FLOOR

GROUND FLOOR

SECOND FLOOR

Disclaimer: Plans, details and unit orientation included are indicative only and are subject to change by the developer/seller at its sole discretion without notice and/or liability. All images, including swimming pools and landscape features, interior and exterior features, finishes, furnishings, view and scale are illustrative only. Final areas, orientation, dimensions, layout and materials may differ from those stated. Swimming pools and landscape features are not included and are the responsibility of the end user.

TH1 - END 4 - 3 BEDROOM - 4PLEX

TH1 - G2 - END - 3BD - UNIT 4

TOTAL AREA: 305.81 SQM (3,291.71 SQFT)

GROUND FLOOR FIRST FLOOR SECOND FLOOR

Disclaimer: Plans, details and unit orientation included are indicative only and are subject to change by the developer/seller at its sole discretion without notice and/or liability. All images, including swimming pools and landscape features, interior and exterior features, finishes, furnishings, view and scale are illustrative only. Final areas, orientation, dimensions, layout and materials may differ from those stated. Swimming pools and landscape features are not included and are the responsibility of the end user.