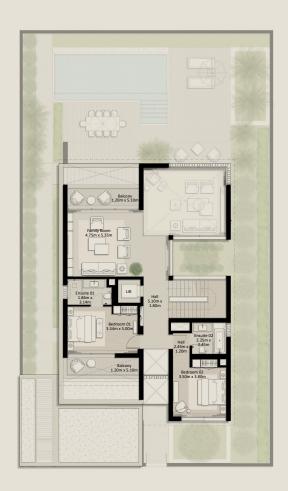

## 4-BEDROOM VILLA (M)

TOTAL AREA: 445.52 SQM (4,795.54 SQFT)

TOTAL AREA: 525.01 SQM (5,651.16 SQFT)