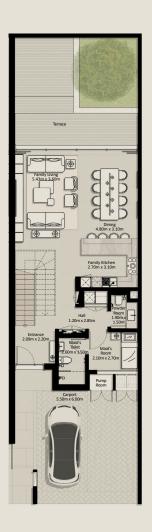

TH1 - END 4 - 3 BEDROOM - 4PLEX

TH1 - G2 - END - 3BD - UNIT 4

TOTAL AREA: 305.81 SQM (3,291.71 SQFT)

GROUND FLOOR FIRST FLOOR SECOND FLOOR

Disclaimer: Plans, details and unit orientation included are indicative only and are subject to change by the developer/seller at its sole discretion without notice and/or liability. All images, including swimming pools and landscape features, interior and exterior features, finishes, furnishings, view and scale are illustrative only. Final areas, orientation, dimensions, layout and materials may differ from those stated. Swimming pools and landscape features are not included and are the responsibility of the end user.