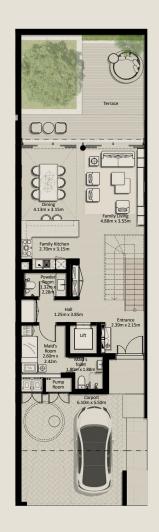

TH1 - END 1 - 3 BEDROOM - 4PLEX

TH1 - G2 - END - 3BD - UNIT 1

TOTAL AREA: 305.81 SQM (3,291.71 SQFT)

GROUND FLOOR FIRST FLOOR SECOND FLOOR

Disclaimer: Plans, details and unit orientation included are indicative only and are subject to change by the developer/seller at its sole discretion without notice and/or liability. All images, including swimming pools and landscape features, interior and exterior features, finishes, furnishings, view and scale are illustrative only. Final areas, orientation, dimensions, layout and materials may differ from those stated. Swimming pools and landscape features are not included and are the responsibility of the end user.