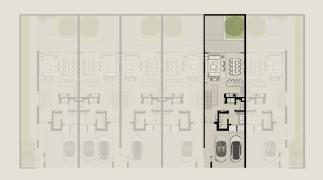

TH1 - END 1 - 3 BEDROOM - 4PLEX

TH1 - G2 - END - 3BD - UNIT 1

TOTAL AREA: 305.81 SQM (3,291.71 SQFT)

GROUND FLOOR FIRST FLOOR SECOND FLOOR

Disclaimer: Plans, details and unit orientation included are indicative only and are subject to change by the developer/seller at its sole discretion without notice and/or liability. All images, including swimming pools and landscape features, interior and exterior features, finishes, furnishings, view and scale are illustrative only. Final areas, orientation, dimensions, layout and materials may differ from those stated. Swimming pools and landscape features are not included and are the responsibility of the end user.

TH1 - END 4 - 3 BEDROOM - 4PLEX

TH1 - G2 - END - 3BD - UNIT 4

TOTAL AREA: 305.81 SQM (3,291.71 SQFT)

GROUND FLOOR FIRST FLOOR SECOND FLOOR

Disclaimer: Plans, details and unit orientation included are indicative only and are subject to change by the developer/seller at its sole discretion without notice and/or liability. All images, including swimming pools and landscape features, interior and exterior features, finishes, furnishings, view and scale are illustrative only. Final areas, orientation, dimensions, layout and materials may differ from those stated. Swimming pools and landscape features are not included and are the responsibility of the end user.