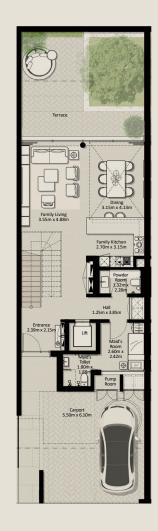

TH1 - END 1 - 3 BEDROOM - 4PLEX

TH1 - G2 - END - 3BD - UNIT 1

TOTAL AREA: 305.81 SQM (3,291.71 SQFT)

GROUND FLOOR FIRST FLOOR SECOND FLOOR

Disclaimer: Plans, details and unit orientation included are indicative only and are subject to change by the developer/seller at its sole discretion without notice and/or liability. All images, including swimming pools and landscape features, interior and exterior features, finishes, furnishings, view and scale are illustrative only. Final areas, orientation, dimensions, layout and materials may differ from those stated. Swimming pools and landscape features are not included and are the responsibility of the end user.