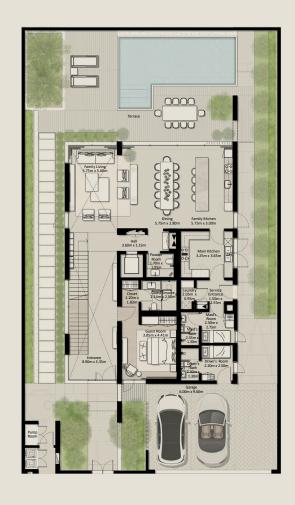

## 4-BEDROOM VILLA (M)

TOTAL AREA: 445.52 SQM (4,795.54 SQFT)

TOTAL AREA: 525.01 SQM (5,651.16 SQFT)