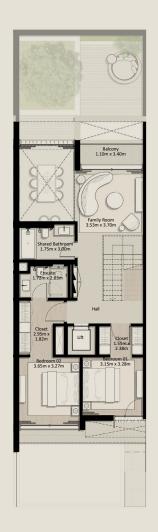

TH1 - END 1 - 3 BEDROOM - 4PLEX

TH1 - G2 - END - 3BD - UNIT 1

TOTAL AREA: 305.81 SQM (3,291.71 SQFT)

GROUND FLOOR FIRST FLOOR SECOND FLOOR

Disclaimer: Plans, details and unit orientation included are indicative only and are subject to change by the developer/seller at its sole discretion without notice and/or liability. All images, including swimming pools and landscape features, interior and exterior features, finishes, furnishings, view and scale are illustrative only. Final areas, orientation, dimensions, layout and materials may differ from those stated. Swimming pools and landscape features are not included and are the responsibility of the end user.