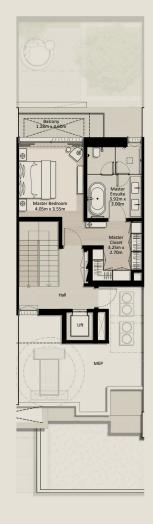

TH1 - END 1 - 3 BEDROOM - 4PLEX

TH1 - G2 - END - 3BD - UNIT 1

TOTAL AREA: 305.81 SQM (3,291.71 SQFT)

GROUND FLOOR FIRST FLOOR SECOND FLOOR

Disclaimer: Plans, details and unit orientation included are indicative only and are subject to change by the developer/seller at its sole discretion without notice and/or liability. All images, including swimming pools and landscape features, interior and exterior features, finishes, furnishings, view and scale are illustrative only. Final areas, orientation, dimensions, layout and materials may differ from those stated. Swimming pools and landscape features are not included and are the responsibility of the end user.