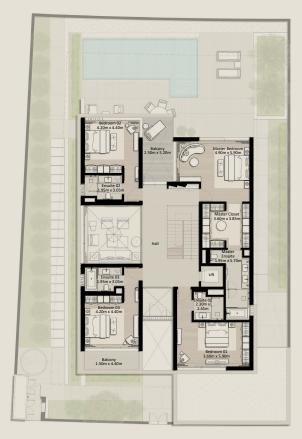

## 5-BEDROOM VILLA (M)

TOTAL AREA: 525.01 SQM (5,651.16 SQFT)

TOTAL AREA: 638.51 SQM (6,872.86 SQFT)