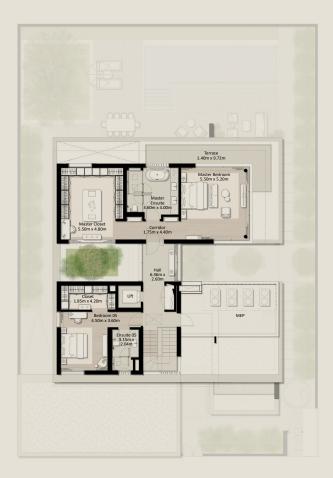

## 4-BEDROOM VILLA (M)

TOTAL AREA: 445.52 SQM (4,795.54 SQFT)

TOTAL AREA: 525.01 SQM (5,651.16 SQFT)