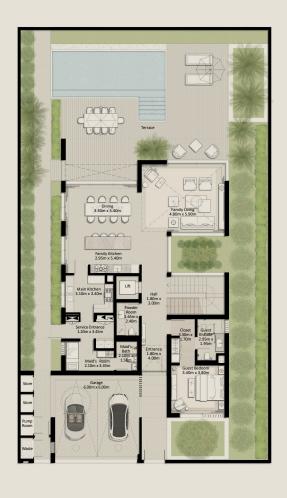

## 4-BEDROOM VILLA (M)

TOTAL AREA: 445.52 SQM (4,795.54 SQFT)

TOTAL AREA: 525.01 SQM (5,651.16 SQFT)