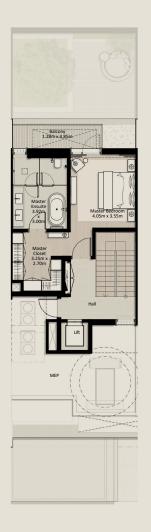

TH1 - END 1 - 3 BEDROOM - 4PLEX

TH1 - G2 - END - 3BD - UNIT 1

TOTAL AREA: 305.81 SQM (3,291.71 SQFT)

GROUND FLOOR FIRST FLOOR SECOND FLOOR

Disclaimer: Plans, details and unit orientation included are indicative only and are subject to change by the developer/seller at its sole discretion without notice and/or liability. All images, including swimming pools and landscape features, interior and exterior features, finishes, furnishings, view and scale are illustrative only. Final areas, orientation, dimensions, layout and materials may differ from those stated. Swimming pools and landscape features are not included and are the responsibility of the end user.