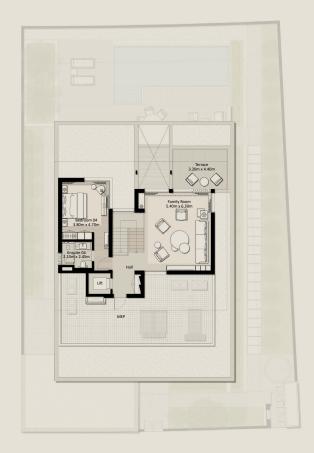

TH1 - END 4 - 3 BEDROOM - 4PLEX

TH1 - G2 - END - 3BD - UNIT 4

TOTAL AREA: 305.81 SQM (3,291.71 SQFT)

GROUND FLOOR FIRST FLOOR SECOND FLOOR

Disclaimer: Plans, details and unit orientation included are indicative only and are subject to change by the developer/seller at its sole discretion without notice and/or liability. All images, including swimming pools and landscape features, interior and exterior features, finishes, furnishings, view and scale are illustrative only. Final areas, orientation, dimensions, layout and materials may differ from those stated. Swimming pools and landscape features are not included and are the responsibility of the end user.