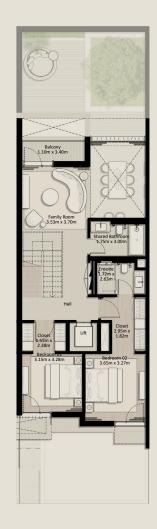

TH1 - END 1 - 3 BEDROOM - 4PLEX

TH1 - G2 - END - 3BD - UNIT 1

TOTAL AREA: 305.81 SQM (3,291.71 SQFT)

GROUND FLOOR FIRST FLOOR SECOND FLOOR

Disclaimer: Plans, details and unit orientation included are indicative only and are subject to change by the developer/seller at its sole discretion without notice and/or liability. All images, including swimming pools and landscape features, interior and exterior features, finishes, furnishings, view and scale are illustrative only. Final areas, orientation, dimensions, layout and materials may differ from those stated. Swimming pools and landscape features are not included and are the responsibility of the end user.