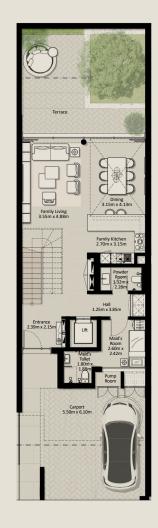

TH1 - END 1 - 3 BEDROOM - 4PLEX

TH1 - G2 - END - 3BD - UNIT 1

TOTAL AREA: 305.81 SQM (3,291.71 SQFT)

GROUND FLOOR FIRST FLOOR SECOND FLOOR

Disclaimer: Plans, details and unit orientation included are indicative only and are subject to change by the developer/seller at its sole discretion without notice and/or liability. All images, including swimming pools and landscape features, interior and exterior features, finishes, furnishings, view and scale are illustrative only. Final areas, orientation, dimensions, layout and materials may differ from those stated. Swimming pools and landscape features are not included and are the responsibility of the end user.