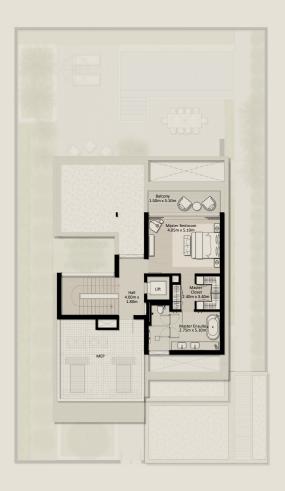

TH1 - END 1 - 3 BEDROOM - 4PLEX

TH1 - G2 - END - 3BD - UNIT 1

TOTAL AREA: 305.81 SQM (3,291.71 SQFT)

GROUND FLOOR FIRST FLOOR SECOND FLOOR

Disclaimer: Plans, details and unit orientation included are indicative only and are subject to change by the developer/seller at its sole discretion without notice and/or liability. All images, including swimming pools and landscape features, interior and exterior features, finishes, furnishings, view and scale are illustrative only. Final areas, orientation, dimensions, layout and materials may differ from those stated. Swimming pools and landscape features are not included and are the responsibility of the end user.