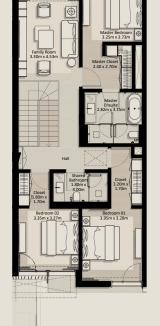

TH1 - END 1 - 3 BEDROOM - 4PLEX

TH1 - G2 - END - 3BD - UNIT 1

TOTAL AREA: 305.81 SQM (3,291.71 SQFT)

GROUND FLOOR FIRST FLOOR SECOND FLOOR

Disclaimer: Plans, details and unit orientation included are indicative only and are subject to change by the developer/seller at its sole discretion without notice and/or liability. All images, including swimming pools and landscape features, interior and exterior features, finishes, furnishings, view and scale are illustrative only. Final areas, orientation, dimensions, layout and materials may differ from those stated. Swimming pools and landscape features are not included and are the responsibility of the end user.