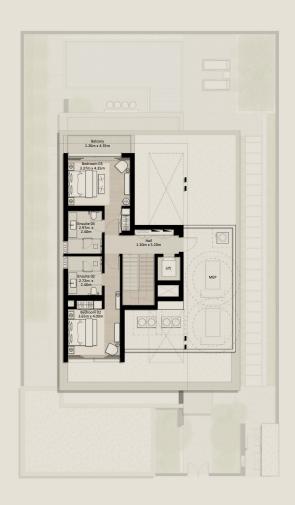

## 4-BEDROOM VILLA (M)

TOTAL AREA: 445.52 SQM (4,795.54 SQFT)

TOTAL AREA: 525.01 SQM (5,651.16 SQFT)