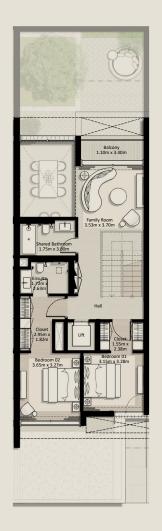

TH1 - END 1 - 3 BEDROOM - 4PLEX

TH1 - G2 - END - 3BD - UNIT 1

TOTAL AREA: 305.81 SQM (3,291.71 SQFT)

GROUND FLOOR FIRST FLOOR SECOND FLOOR

Disclaimer: Plans, details and unit orientation included are indicative only and are subject to change by the developer/seller at its sole discretion without notice and/or liability. All images, including swimming pools and landscape features, interior and exterior features, finishes, furnishings, view and scale are illustrative only. Final areas, orientation, dimensions, layout and materials may differ from those stated. Swimming pools and landscape features are not included and are the responsibility of the end user.