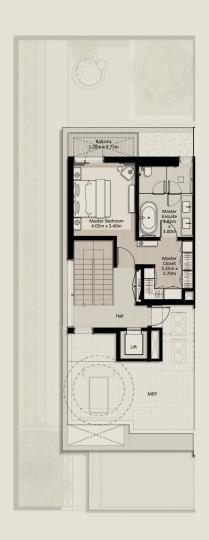

TH1 - END 1 - 3 BEDROOM - 4PLEX

TH1 - G2 - END - 3BD - UNIT 1

TOTAL AREA: 305.81 SQM (3,291.71 SQFT)

GROUND FLOOR FIRST FLOOR SECOND FLOOR

Disclaimer: Plans, details and unit orientation included are indicative only and are subject to change by the developer/seller at its sole discretion without notice and/or liability. All images, including swimming pools and landscape features, interior and exterior features, finishes, furnishings, view and scale are illustrative only. Final areas, orientation, dimensions, layout and materials may differ from those stated. Swimming pools and landscape features are not included and are the responsibility of the end user.