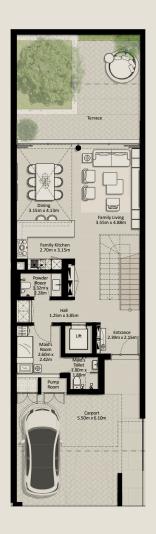

TH1 - END 1 - 3 BEDROOM - 4PLEX

TH1 - G2 - END - 3BD - UNIT 1

TOTAL AREA: 305.81 SQM (3,291.71 SQFT)

GROUND FLOOR FIRST FLOOR SECOND FLOOR

Disclaimer: Plans, details and unit orientation included are indicative only and are subject to change by the developer/seller at its sole discretion without notice and/or liability. All images, including swimming pools and landscape features, interior and exterior features, finishes, furnishings, view and scale are illustrative only. Final areas, orientation, dimensions, layout and materials may differ from those stated. Swimming pools and landscape features are not included and are the responsibility of the end user.