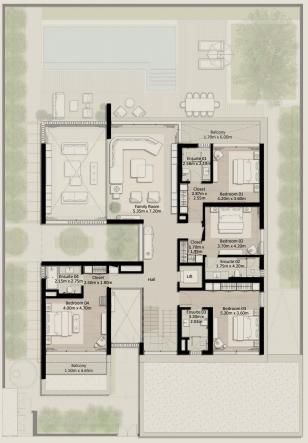

## 4-BEDROOM VILLA (M)

TOTAL AREA: 445.52 SQM (4,795.54 SQFT)

TOTAL AREA: 525.01 SQM (5,651.16 SQFT)