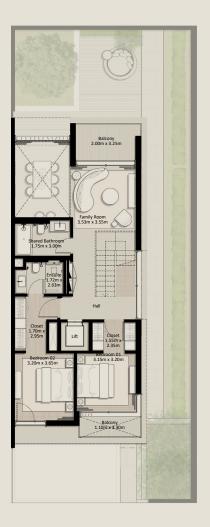

TH1 - MID 3 - 3 BEDROOM - 4PLEX

TH1 - G2 - MIDDLE - 3BD - UNIT 3

TOTAL AREA: 301.78 SQM (3,248.33 SQFT)

FIRST FLOOR

GROUND FLOOR

SECOND FLOOR

Disclaimer: Plans, details and unit orientation included are indicative only and are subject to change by the developer/seller at its sole discretion without notice and/or liability. All images, including swimming pools and landscape features, interior and exterior features, finishes, furnishings, view and scale are illustrative only. Final areas, orientation, dimensions, layout and materials may differ from those stated. Swimming pools and landscape features are not included and are the responsibility of the end user.