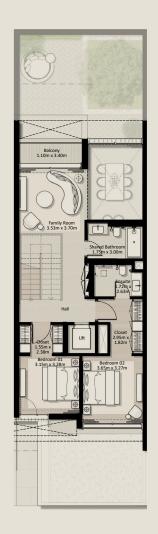

TH1 - END 1 - 3 BEDROOM - 4PLEX

TH1 - G2 - END - 3BD - UNIT 1

TOTAL AREA: 305.81 SQM (3,291.71 SQFT)

GROUND FLOOR FIRST FLOOR SECOND FLOOR

Disclaimer: Plans, details and unit orientation included are indicative only and are subject to change by the developer/seller at its sole discretion without notice and/or liability. All images, including swimming pools and landscape features, interior and exterior features, finishes, furnishings, view and scale are illustrative only. Final areas, orientation, dimensions, layout and materials may differ from those stated. Swimming pools and landscape features are not included and are the responsibility of the end user.