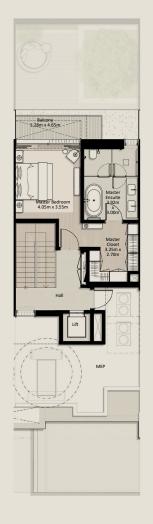

TH1 - END 1 - 3 BEDROOM - 4PLEX

TH1 - G2 - END - 3BD - UNIT 1

TOTAL AREA: 305.81 SQM (3,291.71 SQFT)

GROUND FLOOR FIRST FLOOR SECOND FLOOR

Disclaimer: Plans, details and unit orientation included are indicative only and are subject to change by the developer/seller at its sole discretion without notice and/or liability. All images, including swimming pools and landscape features, interior and exterior features, finishes, furnishings, view and scale are illustrative only. Final areas, orientation, dimensions, layout and materials may differ from those stated. Swimming pools and landscape features are not included and are the responsibility of the end user.