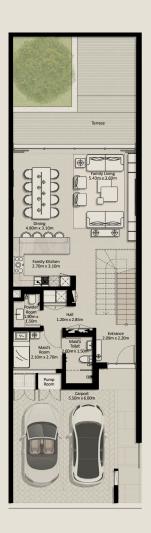

TH1 - END 1 - 3 BEDROOM - 4PLEX

TH1 - G2 - END - 3BD - UNIT 1

TOTAL AREA: 305.81 SQM (3,291.71 SQFT)

GROUND FLOOR FIRST FLOOR SECOND FLOOR

Disclaimer: Plans, details and unit orientation included are indicative only and are subject to change by the developer/seller at its sole discretion without notice and/or liability. All images, including swimming pools and landscape features, interior and exterior features, finishes, furnishings, view and scale are illustrative only. Final areas, orientation, dimensions, layout and materials may differ from those stated. Swimming pools and landscape features are not included and are the responsibility of the end user.