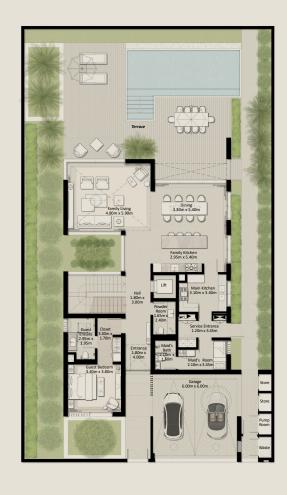

TH1 - END 1 - 3 BEDROOM - 4PLEX

TH1 - G2 - END - 3BD - UNIT 1

TOTAL AREA: 305.81 SQM (3,291.71 SQFT)

GROUND FLOOR FIRST FLOOR SECOND FLOOR

Disclaimer: Plans, details and unit orientation included are indicative only and are subject to change by the developer/seller at its sole discretion without notice and/or liability. All images, including swimming pools and landscape features, interior and exterior features, finishes, furnishings, view and scale are illustrative only. Final areas, orientation, dimensions, layout and materials may differ from those stated. Swimming pools and landscape features are not included and are the responsibility of the end user.