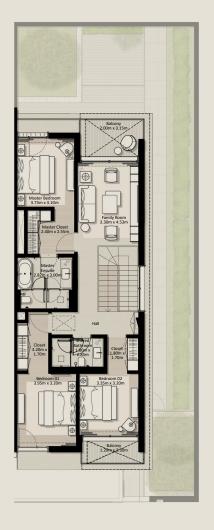

TH1 - END 1 - 3 BEDROOM - 4PLEX

TH1 - G2 - END - 3BD - UNIT 1

TOTAL AREA: 305.81 SQM (3,291.71 SQFT)

GROUND FLOOR FIRST FLOOR SECOND FLOOR

Disclaimer: Plans, details and unit orientation included are indicative only and are subject to change by the developer/seller at its sole discretion without notice and/or liability. All images, including swimming pools and landscape features, interior and exterior features, finishes, furnishings, view and scale are illustrative only. Final areas, orientation, dimensions, layout and materials may differ from those stated. Swimming pools and landscape features are not included and are the responsibility of the end user.