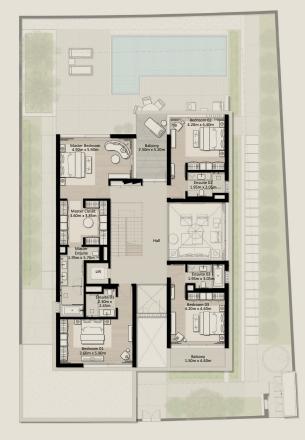

## 4-BEDROOM VILLA (M)

TOTAL AREA: 445.52 SQM (4,795.54 SQFT)

TOTAL AREA: 525.01 SQM (5,651.16 SQFT)