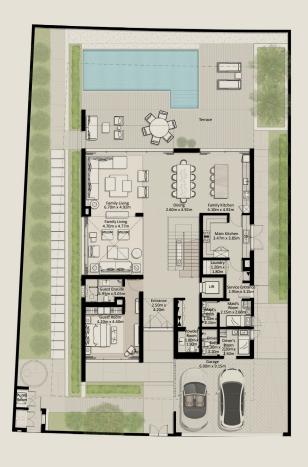

## 5-BEDROOM VILLA (M)

TOTAL AREA: 525.01 SQM (5,651.16 SQFT)

TOTAL AREA: 638.51 SQM (6,872.86 SQFT)