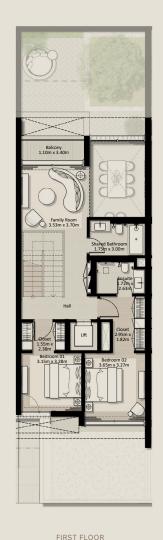

TH1 - END 1 - 3 BEDROOM - 4PLEX

TH1 - G2 - END - 3BD - UNIT 1

TOTAL AREA: 305.81 SQM (3,291.71 SQFT)

GROUND FLOOR FIRST FLOOR SECOND FLOOR

Disclaimer: Plans, details and unit orientation included are indicative only and are subject to change by the developer/seller at its sole discretion without notice and/or liability. All images, including swimming pools and landscape features, interior and exterior features, finishes, furnishings, view and scale are illustrative only. Final areas, orientation, dimensions, layout and materials may differ from those stated. Swimming pools and landscape features are not included and are the responsibility of the end user.