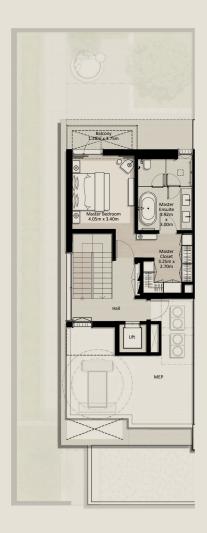

TH1 - END 1 - 3 BEDROOM - 4PLEX

TH1 - G2 - END - 3BD - UNIT 1

TOTAL AREA: 305.81 SQM (3,291.71 SQFT)

GROUND FLOOR FIRST FLOOR SECOND FLOOR

Disclaimer: Plans, details and unit orientation included are indicative only and are subject to change by the developer/seller at its sole discretion without notice and/or liability. All images, including swimming pools and landscape features, interior and exterior features, finishes, furnishings, view and scale are illustrative only. Final areas, orientation, dimensions, layout and materials may differ from those stated. Swimming pools and landscape features are not included and are the responsibility of the end user.