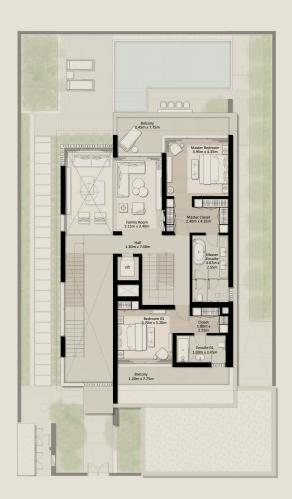

## 4-BEDROOM VILLA (M)

TOTAL AREA: 445.52 SQM (4,795.54 SQFT)

TOTAL AREA: 525.01 SQM (5,651.16 SQFT)