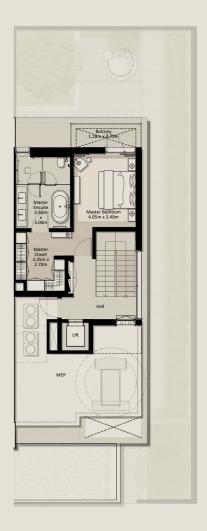

TH1 - END 1 - 3 BEDROOM - 4PLEX

TH1 - G2 - END - 3BD - UNIT 1

TOTAL AREA: 305.81 SQM (3,291.71 SQFT)

GROUND FLOOR FIRST FLOOR SECOND FLOOR

Disclaimer: Plans, details and unit orientation included are indicative only and are subject to change by the developer/seller at its sole discretion without notice and/or liability. All images, including swimming pools and landscape features, interior and exterior features, finishes, furnishings, view and scale are illustrative only. Final areas, orientation, dimensions, layout and materials may differ from those stated. Swimming pools and landscape features are not included and are the responsibility of the end user.