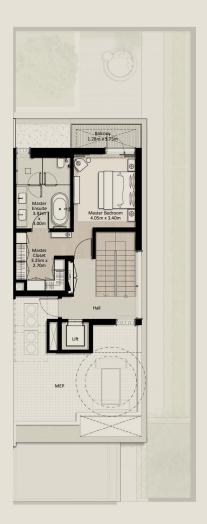

TH1 - END 1 - 3 BEDROOM - 4PLEX

TH1 - G2 - END - 3BD - UNIT 1

TOTAL AREA: 305.81 SQM (3,291.71 SQFT)

GROUND FLOOR FIRST FLOOR SECOND FLOOR

Disclaimer: Plans, details and unit orientation included are indicative only and are subject to change by the developer/seller at its sole discretion without notice and/or liability. All images, including swimming pools and landscape features, interior and exterior features, finishes, furnishings, view and scale are illustrative only. Final areas, orientation, dimensions, layout and materials may differ from those stated. Swimming pools and landscape features are not included and are the responsibility of the end user.