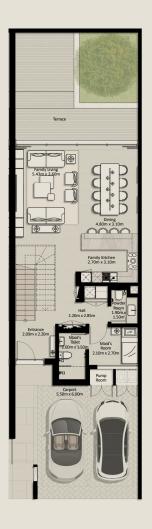

TH1 - END 1 - 3 BEDROOM - 4PLEX

TH1 - G2 - END - 3BD - UNIT 1

TOTAL AREA: 305.81 SQM (3,291.71 SQFT)

GROUND FLOOR FIRST FLOOR SECOND FLOOR

Disclaimer: Plans, details and unit orientation included are indicative only and are subject to change by the developer/seller at its sole discretion without notice and/or liability. All images, including swimming pools and landscape features, interior and exterior features, finishes, furnishings, view and scale are illustrative only. Final areas, orientation, dimensions, layout and materials may differ from those stated. Swimming pools and landscape features are not included and are the responsibility of the end user.