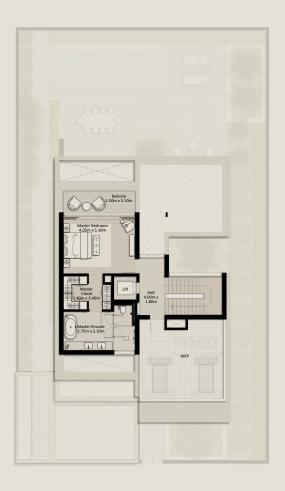

TH1 - END 1 - 3 BEDROOM - 4PLEX

TH1 - G2 - END - 3BD - UNIT 1

TOTAL AREA: 305.81 SQM (3,291.71 SQFT)

GROUND FLOOR FIRST FLOOR SECOND FLOOR

Disclaimer: Plans, details and unit orientation included are indicative only and are subject to change by the developer/seller at its sole discretion without notice and/or liability. All images, including swimming pools and landscape features, interior and exterior features, finishes, furnishings, view and scale are illustrative only. Final areas, orientation, dimensions, layout and materials may differ from those stated. Swimming pools and landscape features are not included and are the responsibility of the end user.