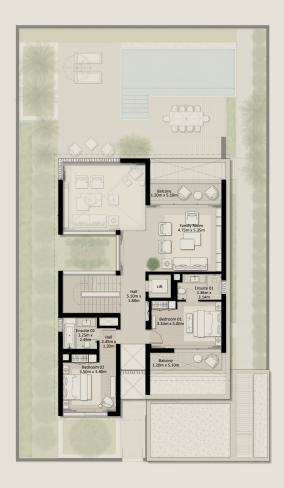

TH1 - END 1 - 3 BEDROOM - 4PLEX

TH1 - G2 - END - 3BD - UNIT 1

TOTAL AREA: 305.81 SQM (3,291.71 SQFT)

GROUND FLOOR FIRST FLOOR SECOND FLOOR

Disclaimer: Plans, details and unit orientation included are indicative only and are subject to change by the developer/seller at its sole discretion without notice and/or liability. All images, including swimming pools and landscape features, interior and exterior features, finishes, furnishings, view and scale are illustrative only. Final areas, orientation, dimensions, layout and materials may differ from those stated. Swimming pools and landscape features are not included and are the responsibility of the end user.