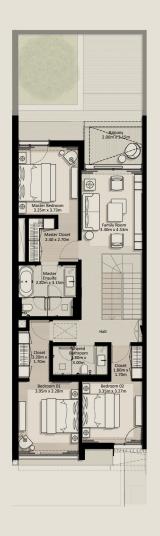

TH1 - END 1 - 3 BEDROOM - 4PLEX

TH1 - G2 - END - 3BD - UNIT 1

TOTAL AREA: 305.81 SQM (3,291.71 SQFT)

GROUND FLOOR FIRST FLOOR SECOND FLOOR

Disclaimer: Plans, details and unit orientation included are indicative only and are subject to change by the developer/seller at its sole discretion without notice and/or liability. All images, including swimming pools and landscape features, interior and exterior features, finishes, furnishings, view and scale are illustrative only. Final areas, orientation, dimensions, layout and materials may differ from those stated. Swimming pools and landscape features are not included and are the responsibility of the end user.