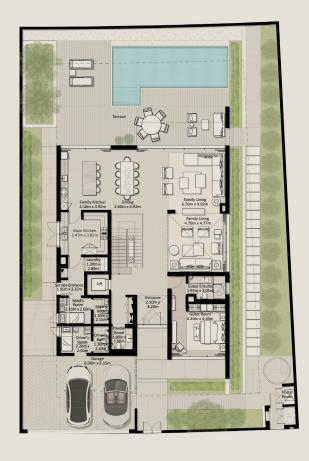

## 4-BEDROOM VILLA (M)

TOTAL AREA: 445.52 SQM (4,795.54 SQFT)

TOTAL AREA: 525.01 SQM (5,651.16 SQFT)