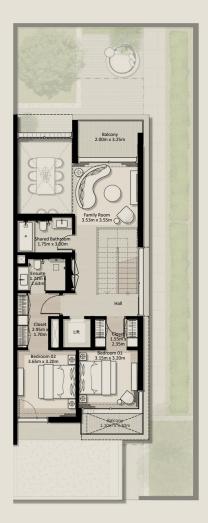

TH1 - END 1 - 3 BEDROOM - 4PLEX

TH1 - G2 - END - 3BD - UNIT 1

TOTAL AREA: 305.81 SQM (3,291.71 SQFT)

GROUND FLOOR FIRST FLOOR SECOND FLOOR

Disclaimer: Plans, details and unit orientation included are indicative only and are subject to change by the developer/seller at its sole discretion without notice and/or liability. All images, including swimming pools and landscape features, interior and exterior features, finishes, furnishings, view and scale are illustrative only. Final areas, orientation, dimensions, layout and materials may differ from those stated. Swimming pools and landscape features are not included and are the responsibility of the end user.