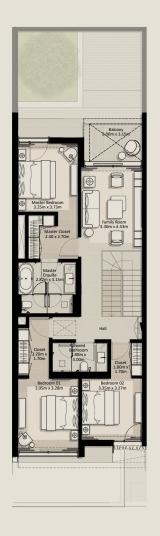

TH1 - END 1 - 3 BEDROOM - 4PLEX

TH1 - G2 - END - 3BD - UNIT 1

TOTAL AREA: 305.81 SQM (3,291.71 SQFT)

GROUND FLOOR FIRST FLOOR SECOND FLOOR

Disclaimer: Plans, details and unit orientation included are indicative only and are subject to change by the developer/seller at its sole discretion without notice and/or liability. All images, including swimming pools and landscape features, interior and exterior features, finishes, furnishings, view and scale are illustrative only. Final areas, orientation, dimensions, layout and materials may differ from those stated. Swimming pools and landscape features are not included and are the responsibility of the end user.