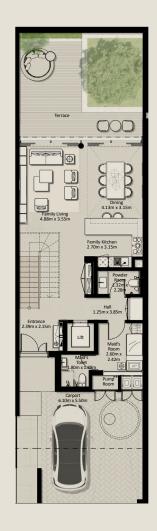

TH1 - END 1 - 3 BEDROOM - 4PLEX

TH1 - G2 - END - 3BD - UNIT 1

TOTAL AREA: 305.81 SQM (3,291.71 SQFT)

GROUND FLOOR FIRST FLOOR SECOND FLOOR

Disclaimer: Plans, details and unit orientation included are indicative only and are subject to change by the developer/seller at its sole discretion without notice and/or liability. All images, including swimming pools and landscape features, interior and exterior features, finishes, furnishings, view and scale are illustrative only. Final areas, orientation, dimensions, layout and materials may differ from those stated. Swimming pools and landscape features are not included and are the responsibility of the end user.