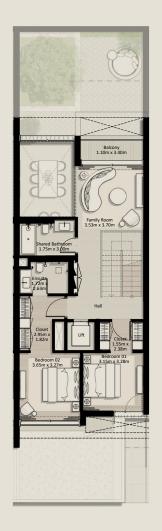

TH1 - END 1 - 3 BEDROOM - 4PLEX

TH1 - G2 - END - 3BD - UNIT 1

TOTAL AREA: 305.81 SQM (3,291.71 SQFT)

GROUND FLOOR FIRST FLOOR SECOND FLOOR

Disclaimer: Plans, details and unit orientation included are indicative only and are subject to change by the developer/seller at its sole discretion without notice and/or liability. All images, including swimming pools and landscape features, interior and exterior features, finishes, furnishings, view and scale are illustrative only. Final areas, orientation, dimensions, layout and materials may differ from those stated. Swimming pools and landscape features are not included and are the responsibility of the end user.

TH1 - MID 2 - 3 BEDROOM - 4PLEX

TH1 - G2 - MIDDLE - 3BD - UNIT 2

TOTAL AREA: 302.19 SQM (3,252.75 SQFT)

GROUND FLOOR FIRST FLOOR

SECOND FLOOR

Disclaimer: Plans, details and unit orientation included are indicative only and are subject to change by the developer/seller at its sole discretion without notice and/or liability. All images, including swimming pools and landscape features, interior and exterior features, finishes, furnishings, view and scale are illustrative only. Final areas, orientation, dimensions, layout and materials may differ from those stated. Swimming pools and landscape features are not included and are the responsibility of the end user.

TH1 - MID 3 - 3 BEDROOM - 4PLEX

TH1 - G2 - MIDDLE - 3BD - UNIT 3

TOTAL AREA: 301.78 SQM (3,248.33 SQFT)

FIRST FLOOR

GROUND FLOOR

SECOND FLOOR

Disclaimer: Plans, details and unit orientation included are indicative only and are subject to change by the developer/seller at its sole discretion without notice and/or liability. All images, including swimming pools and landscape features, interior and exterior features, finishes, furnishings, view and scale are illustrative only. Final areas, orientation, dimensions, layout and materials may differ from those stated. Swimming pools and landscape features are not included and are the responsibility of the end user.

TH1 - END 4 - 3 BEDROOM - 4PLEX

TH1 - G2 - END - 3BD - UNIT 4

TOTAL AREA: 305.81 SQM (3,291.71 SQFT)

GROUND FLOOR FIRST FLOOR SECOND FLOOR

Disclaimer: Plans, details and unit orientation included are indicative only and are subject to change by the developer/seller at its sole discretion without notice and/or liability. All images, including swimming pools and landscape features, interior and exterior features, finishes, furnishings, view and scale are illustrative only. Final areas, orientation, dimensions, layout and materials may differ from those stated. Swimming pools and landscape features are not included and are the responsibility of the end user.