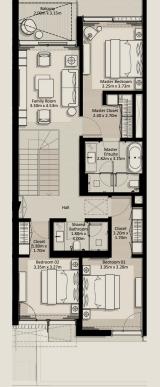

TH1 - END 1 - 3 BEDROOM - 4PLEX

TH1 - G2 - END - 3BD - UNIT 1

TOTAL AREA: 305.81 SQM (3,291.71 SQFT)

GROUND FLOOR FIRST FLOOR SECOND FLOOR

Disclaimer: Plans, details and unit orientation included are indicative only and are subject to change by the developer/seller at its sole discretion without notice and/or liability. All images, including swimming pools and landscape features, interior and exterior features, finishes, furnishings, view and scale are illustrative only. Final areas, orientation, dimensions, layout and materials may differ from those stated. Swimming pools and landscape features are not included and are the responsibility of the end user.