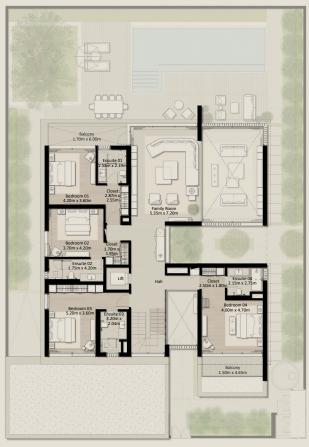

## 4-BEDROOM VILLA (M)

TOTAL AREA: 445.52 SQM (4,795.54 SQFT)

TOTAL AREA: 525.01 SQM (5,651.16 SQFT)