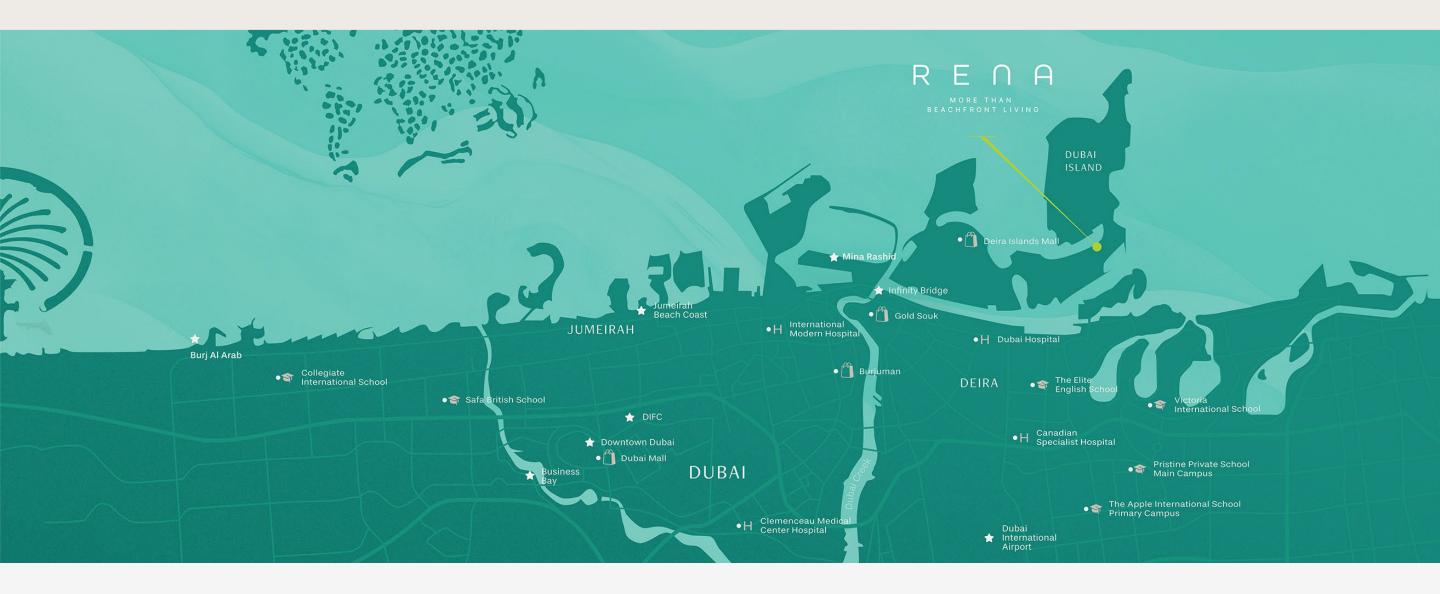

# WHERE *life* BECOMES ART

With a unique, flowing design complementing a lifestyle inspired by the sea, Rena blends refined elegance with the vision of contemporary elevated island living. Built directly on the sand, this delicate glass residence creates a coastal sanctuary that is crafted for those who seek the essence of beachfront living. Enjoying an unparalleled position just off the coast of the city, the Dubai Islands are a premium beachfront destination where extraordinary living unfolds.