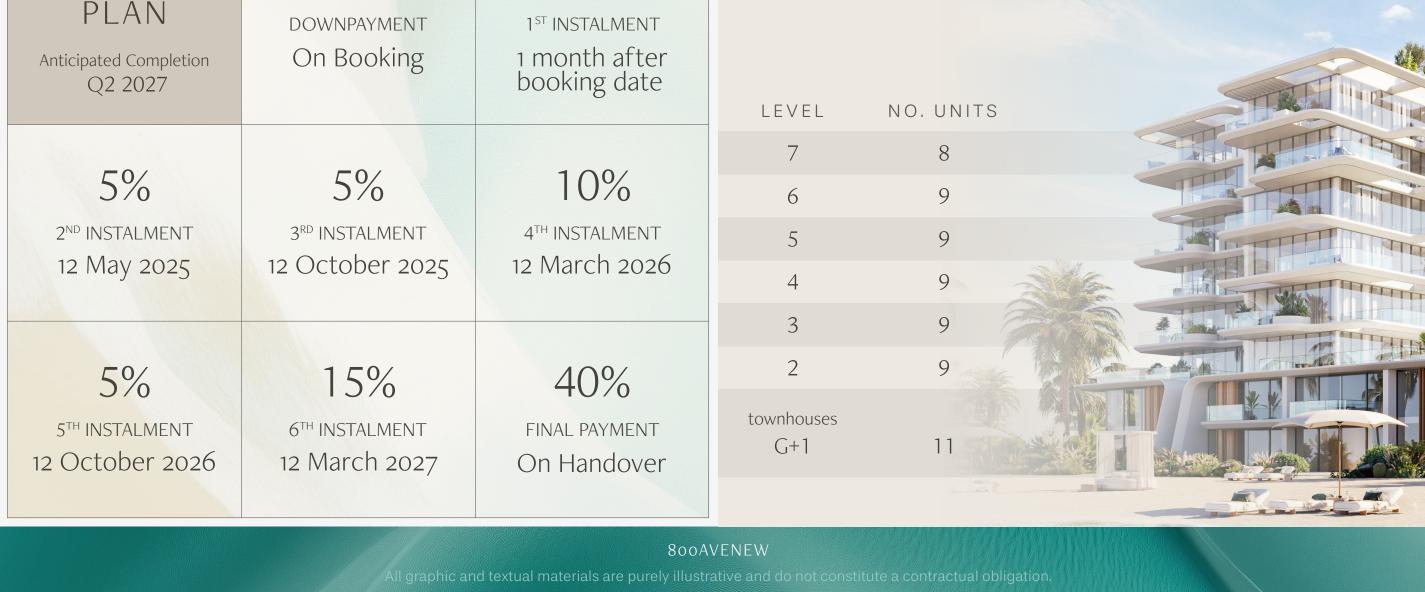

|                                                      |                                                     | UNITS<br>including<br>11 TOWNHOUSES                                |  |
|------------------------------------------------------|-----------------------------------------------------|--------------------------------------------------------------------|--|
|                                                      | G+7                                                 | TOTAL NUMBER<br>OF FLOORS                                          |  |
| WORLD<br>CLASS<br>AMENITIES                          | DIRECT IN                                           | FINITY GYM                                                         |  |
| PAYMENT<br>PLAN<br>Anticipated Completion<br>Q2 2027 | 10%<br>downpayment<br>On Booking                    | 10%<br>1 <sup>st</sup> INSTALMENT<br>1 month after<br>booking date |  |
| 5%<br>2 <sup>ND</sup> INSTALMENT<br>12 May 2025      | 5%<br>3 <sup>rd</sup> instalment<br>12 October 2025 | 10%<br>4 <sup>TH</sup> INSTALMENT<br>12 March 2026                 |  |
| 5%<br>5 <sup>th</sup> instalment                     | 15%<br>6™ INSTALMENT                                | 40%<br>FINAL PAYMENT                                               |  |

### NUMBER OF UNITS PER FLOOR