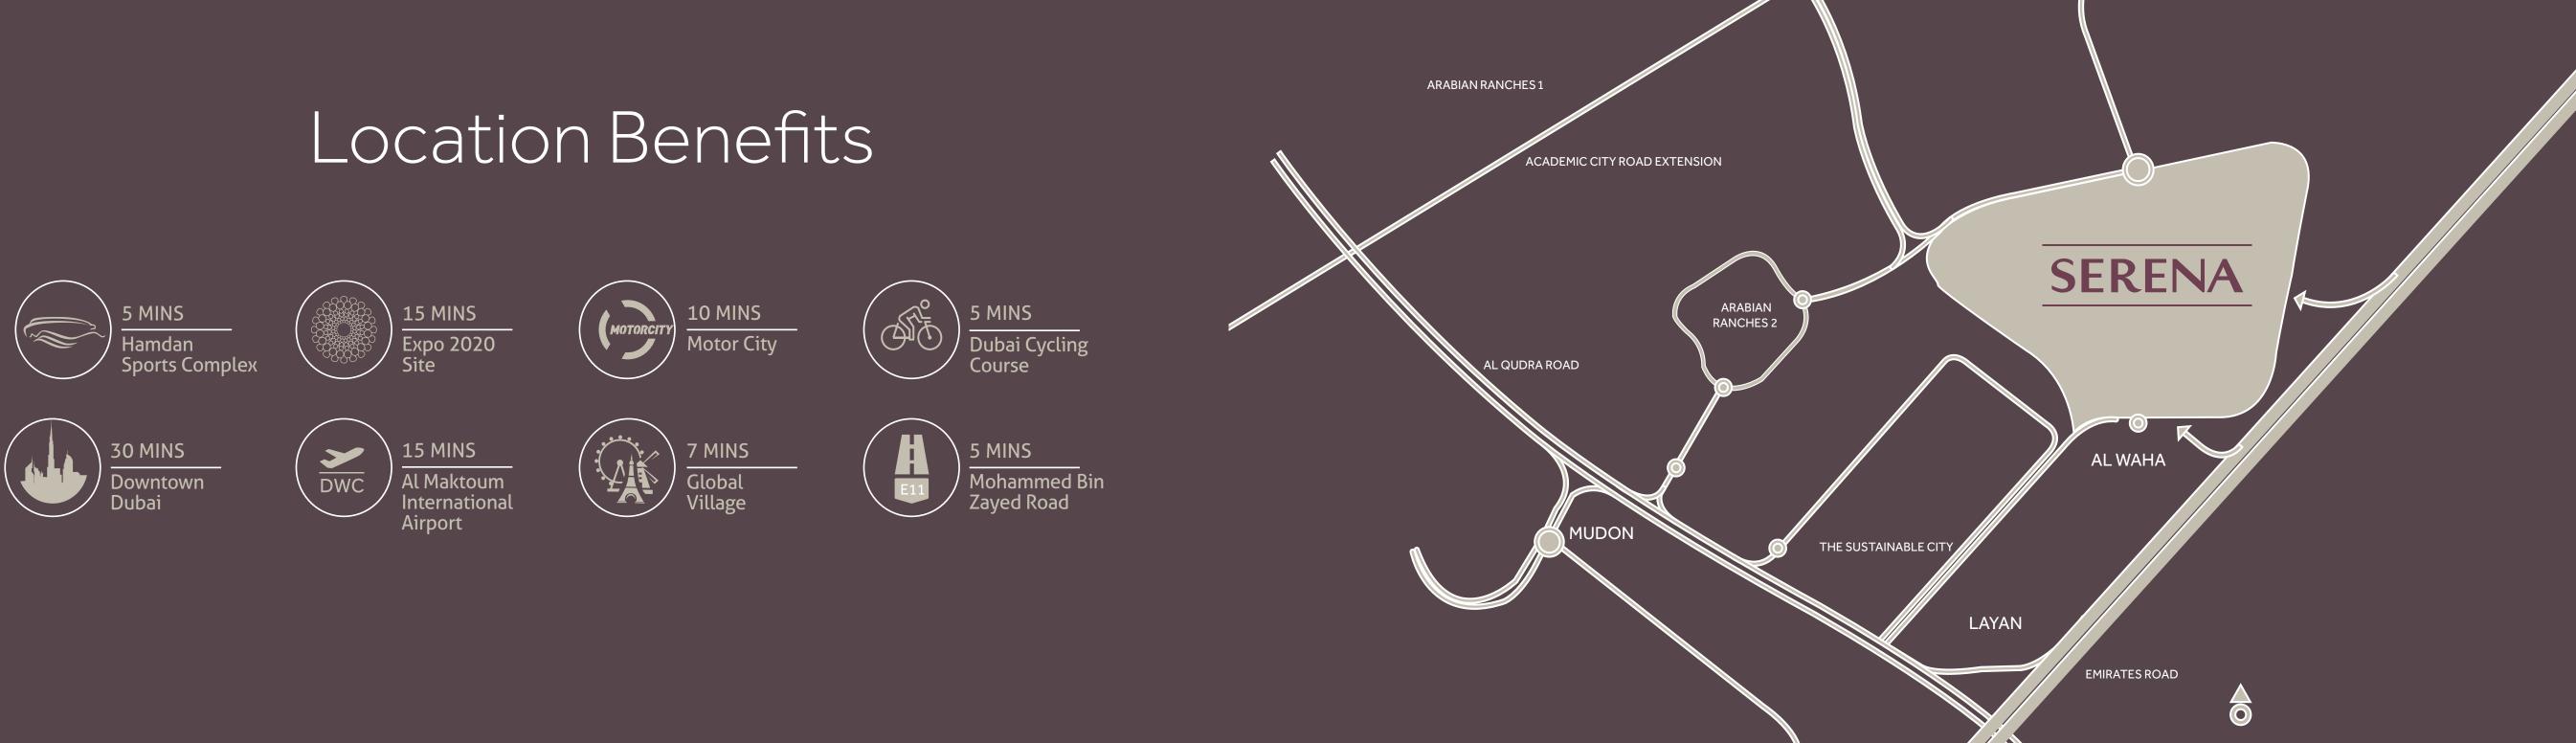

## AWAY FROM THE CROWD BUT CLOSE TO EVERYTHING

In the heart of Dubailand, Serena is a sanctuary from the hustle and bustle of the city. But with direct access to Emirates Road and Academic City Road, the community is close to shopping centres, schools and sports facilities.