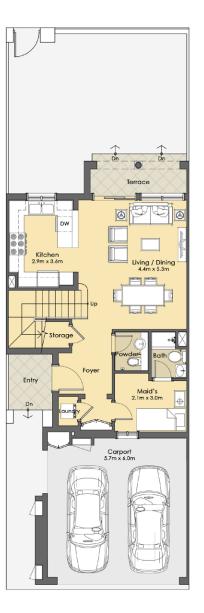

## 3 BEDROOM + Maid - Townhouse - End Type B

**Suite:** 161.44 Sq.m. / 1,738 Sq.ft. **Balcony:** 13.06 Sq.m. / 141 Sq.ft. **Suite + Balcony:** 174.50 Sq.m. / 1,878 Sq.ft. **Carport:** 36.60 Sq.m. / 394 Sq.ft. **Total Area:** 211.10 Sq.m / 2,272 Sq.ft.

FIRST LEVEL