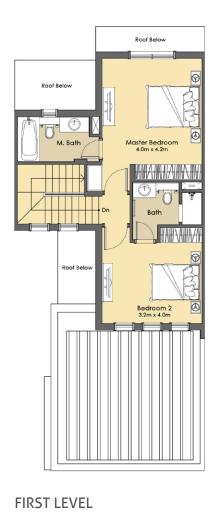

GROUND LEVEL

FIRST LEVEL

## 4 BEDROOM + Maid - Semi-Detached Type A+

Suite: 185.94 Sq.m. / 2,001 Sq.ft.
Balcony: 6.39 Sq.m. / 69 Sq.ft.
Suite + Balcony: 192.33 Sq.m. / 2,070 Sq.ft.
Carport: 36.39 Sq.m. / 392 Sq.ft.
Total Area: 228.72 Sq.m / 2,462 Sq.ft.

NORTH

 $\bigcirc$ 

GROUND LEVEL

FIRST LEVEL