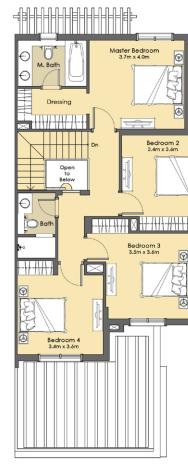

## 3 BEDROOM + Maid - Townhouse - End Type B

**Suite:** 161.44 Sq.m. / 1,738 Sq.ft. **Balcony:** 13.06 Sq.m. / 141 Sq.ft. **Suite + Balcony:** 174.50 Sq.m. / 1,878 Sq.ft. **Carport:** 36.60 Sq.m. / 394 Sq.ft. **Total Area:** 211.10 Sq.m / 2,272 Sq.ft.

## 4 BEDROOM + Maid - Townhouse - End Type B+

**Suite:** 166.28 Sq.m. / 1,790 Sq.ft. **Balcony:** 3.60 Sq.m. / 39 Sq.ft. **Suite + Balcony:** 169.88 Sq.m. / 1,829 Sq.ft. **Carport:** 36.60 Sq.m. / 394 Sq.ft. **Total Area:** 206.48 Sq.m / 2,223 Sq.ft.