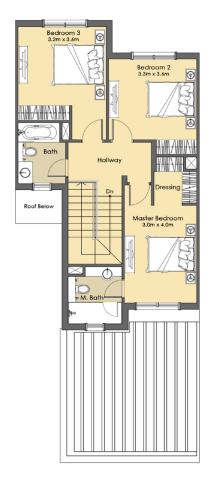

## 3 BEDROOM + Maid - Semi-Detached Type A

Suite: 181.38 Sq.m. / 1,952 Sq.ft.
Balcony: 20.91 Sq.m. / 225 Sq.ft.
Suite + Balcony: 202.29 Sq.m. / 2,177 Sq.ft.
Carport: 36.39 Sq.m. / 392 Sq.ft.
Total Area: 238.68 Sq.m / 2,569 Sq.ft.

GROUND LEVEL

FIRST LEVEL