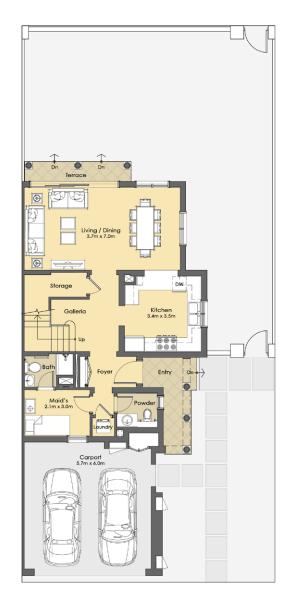

## 3 BEDROOM + Maid - Semi-Detached Type A

Suite: 181.38 Sq.m. / 1,952 Sq.ft.
Balcony: 20.91 Sq.m. / 225 Sq.ft.
Suite + Balcony: 202.29 Sq.m. / 2,177 Sq.ft.
Carport: 36.39 Sq.m. / 392 Sq.ft.
Total Area: 238.68 Sq.m / 2,569 Sq.ft.