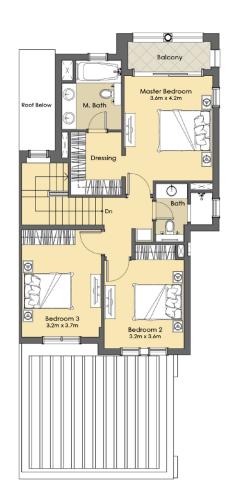

## 3 BEDROOM + Maid - Semi-Detached Type A

Suite: 181.38 Sq.m. / 1,952 Sq.ft.
Balcony: 20.91 Sq.m. / 225 Sq.ft.
Suite + Balcony: 202.29 Sq.m. / 2,177 Sq.ft.
Carport: 36.39 Sq.m. / 392 Sq.ft.
Total Area: 238.68 Sq.m / 2,569 Sq.ft.

GROUND LEVEL

FIRST LEVEL