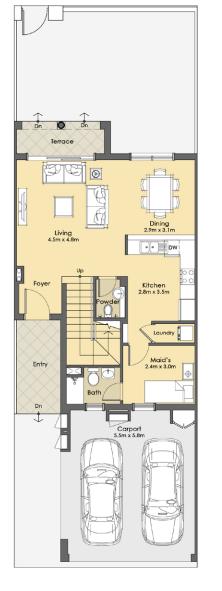

## 3 BEDROOM + Maid - Semi-Detached Type A

Suite: 181.38 Sq.m. / 1,952 Sq.ft.
Balcony: 20.91 Sq.m. / 225 Sq.ft.
Suite + Balcony: 202.29 Sq.m. / 2,177 Sq.ft.
Carport: 36.39 Sq.m. / 392 Sq.ft.
Total Area: 238.68 Sq.m / 2,569 Sq.ft.

GROUND LEVEL

FIRST LEVEL