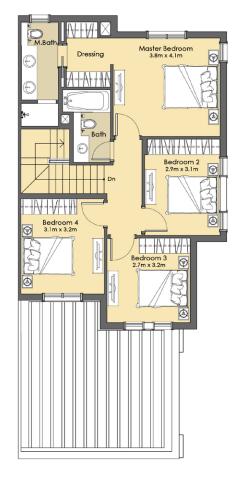

## 3 BEDROOM + Maid - Semi-Detached Type A

Suite: 181.38 Sq.m. / 1,952 Sq.ft.
Balcony: 20.91 Sq.m. / 225 Sq.ft.
Suite + Balcony: 202.29 Sq.m. / 2,177 Sq.ft.
Carport: 36.39 Sq.m. / 392 Sq.ft.
Total Area: 238.68 Sq.m / 2,569 Sq.ft.

GROUND LEVEL

FIRST LEVEL