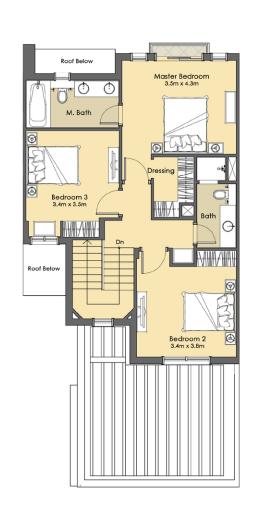

## 3 BEDROOM + Maid - Semi-Detached Type A

Suite: 181.38 Sq.m. / 1,952 Sq.ft.
Balcony: 20.91 Sq.m. / 225 Sq.ft.
Suite + Balcony: 202.29 Sq.m. / 2,177 Sq.ft.
Carport: 36.39 Sq.m. / 392 Sq.ft.
Total Area: 238.68 Sq.m / 2,569 Sq.ft.

GROUND LEVEL

FIRST LEVEL