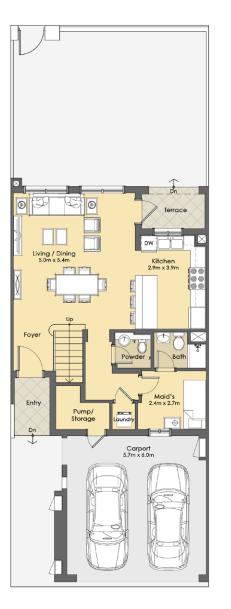

## 3 BEDROOM + Maid - Semi-Detached Type A

Suite: 181.38 Sq.m. / 1,952 Sq.ft.
Balcony: 20.91 Sq.m. / 225 Sq.ft.
Suite + Balcony: 202.29 Sq.m. / 2,177 Sq.ft.
Carport: 36.39 Sq.m. / 392 Sq.ft.
Total Area: 238.68 Sq.m / 2,569 Sq.ft.

GROUND LEVEL

FIRST LEVEL