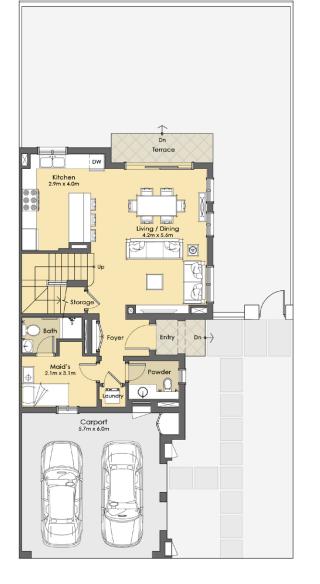

## 3 BEDROOM + Maid - Semi-Detached Type A

Suite: 181.38 Sq.m. / 1,952 Sq.ft.
Balcony: 20.91 Sq.m. / 225 Sq.ft.
Suite + Balcony: 202.29 Sq.m. / 2,177 Sq.ft.
Carport: 36.39 Sq.m. / 392 Sq.ft.
Total Area: 238.68 Sq.m / 2,569 Sq.ft.

GROUND LEVEL

FIRST LEVEL