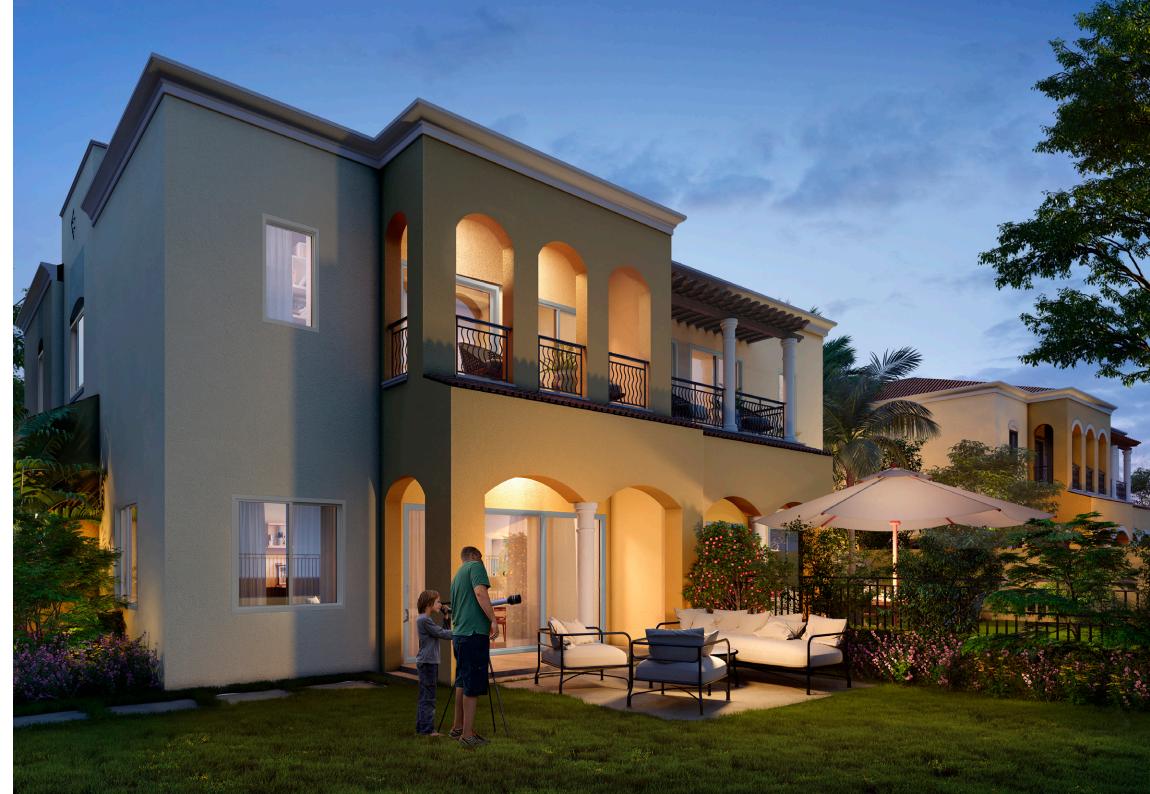

## A CLASSIC MEDITERRANEAN MEDITERRANEAN TOUCH

Featuring vintage Mediterranean facades on the outside and subtle touches of time-honoured design on the inside, Serena brings classic design to life with contemporary flair. Tiled roofs, rustic detailing and spacious layouts distinguish each of the townhouses.

The thoughtful architecture and refined finishing of each home delivers impeccable design for discerning tastes, together with a wealth of functional features for your modern lifestyle demands.