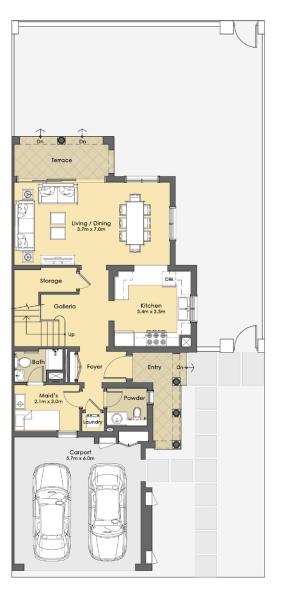

## 3 BEDROOM + Maid - Semi-Detached Type A

Suite: 181.38 Sq.m. / 1,952 Sq.ft.
Balcony: 20.91 Sq.m. / 225 Sq.ft.
Suite + Balcony: 202.29 Sq.m. / 2,177 Sq.ft.
Carport: 36.39 Sq.m. / 392 Sq.ft.
Total Area: 238.68 Sq.m / 2,569 Sq.ft.