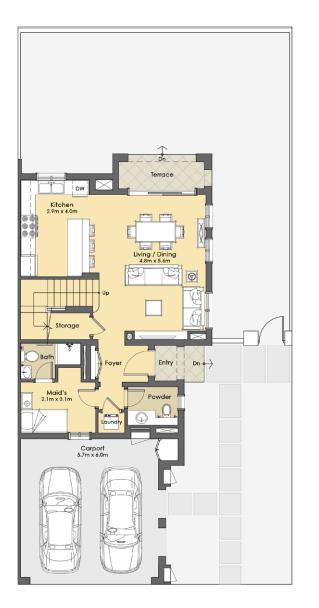

## 3 BEDROOM + Maid - Semi-Detached Type A

Suite: 181.38 Sq.m. / 1,952 Sq.ft.
Balcony: 20.91 Sq.m. / 225 Sq.ft.
Suite + Balcony: 202.29 Sq.m. / 2,177 Sq.ft.
Carport: 36.39 Sq.m. / 392 Sq.ft.
Total Area: 238.68 Sq.m / 2,569 Sq.ft.

GROUND LEVEL

FIRST LEVEL