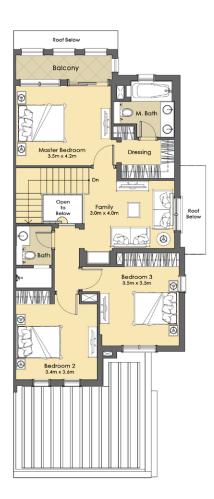

## 4 BEDROOM + Maid - Semi-Detached Type A+

Suite: 185.94 Sq.m. / 2,001 Sq.ft.
Balcony: 6.39 Sq.m. / 69 Sq.ft.
Suite + Balcony: 192.33 Sq.m. / 2,070 Sq.ft.
Carport: 36.39 Sq.m. / 392 Sq.ft.
Total Area: 228.72 Sq.m / 2,462 Sq.ft.