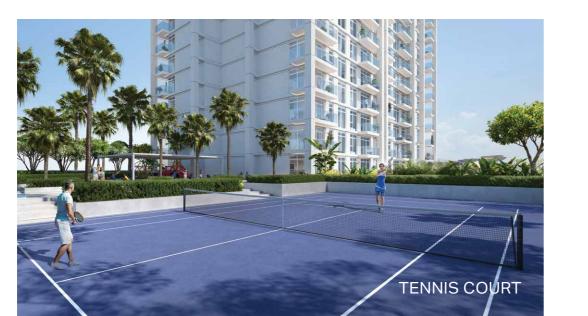

### **AMENITIES**

The entrance experience takes residents through an impressive double-height lobby, with views towards to the glittering lights of the city skyline. On the first floor, one can enjoy a game of tennis, work out in a well-equipped fitness centre or dive into an infinity pool with views towards Bluewaters Island and Ain Dubai on one side, with the beach and skyline on the other.