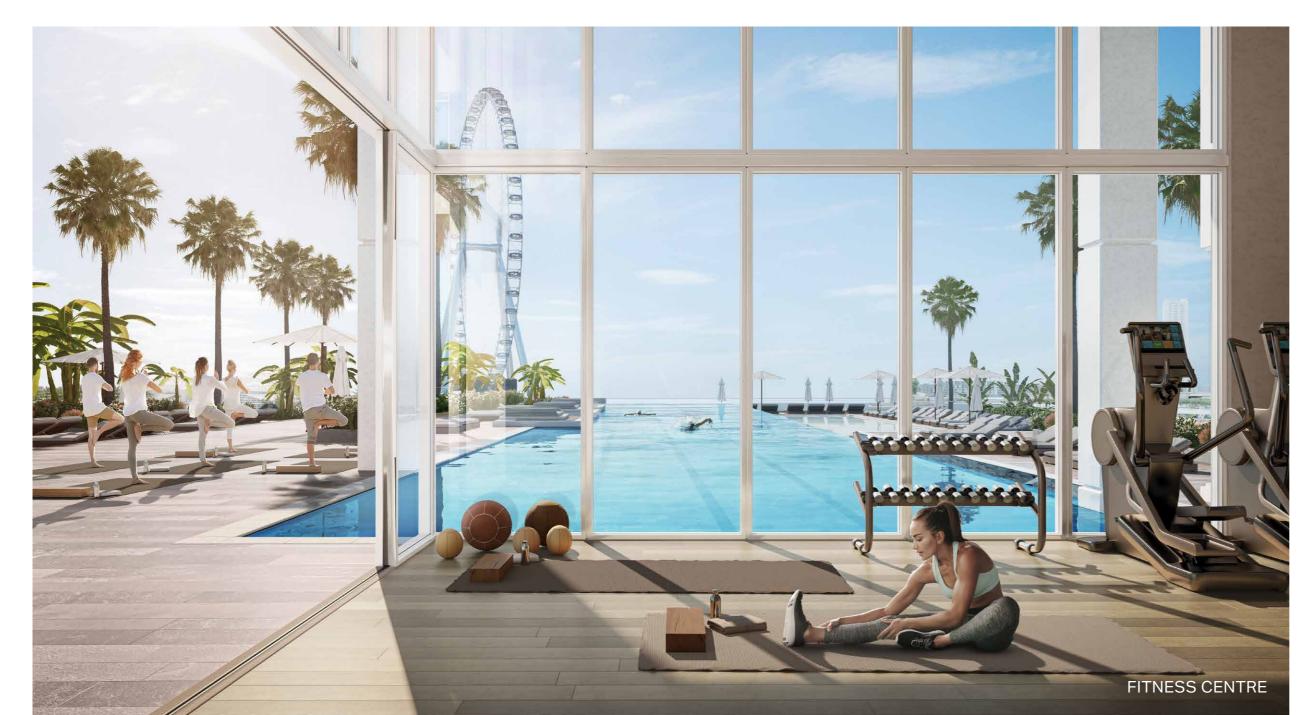

### **AMENITIES**

The entrance experience takes residents through an impressive double-height lobby, with views towards to the glittering lights of the city skyline. On the first floor, one can enjoy a game of tennis, work out in a well-equipped fitness centre or dive into an infinity pool with views towards Bluewaters Island and Ain Dubai on one side, with the beach and skyline on the other.