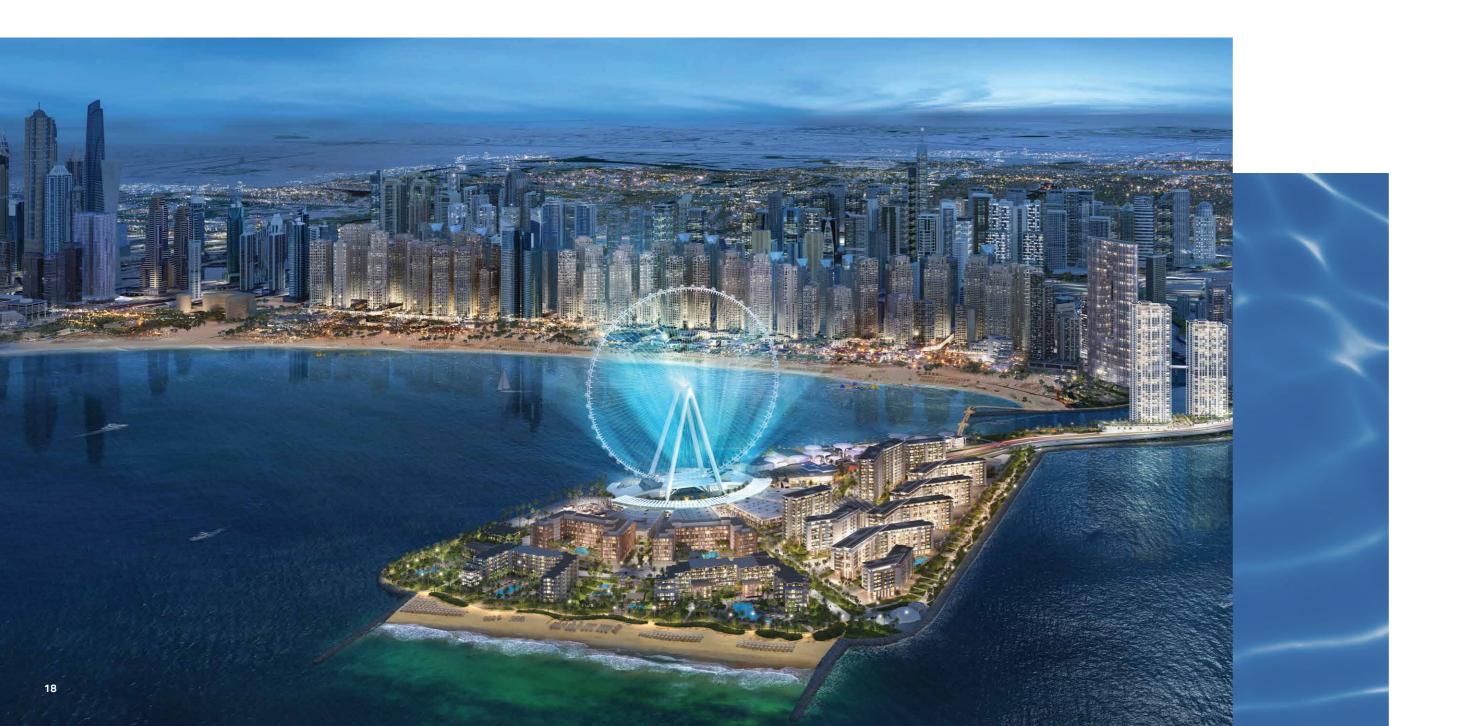

## BLUEWATERS ISLAND

Dubai is a city with many destinations that are recognised globally, but none are quite as iconic as Bluewaters Island. Home to Ain Dubai, the world's largest observation wheel, Caesars Palace Dubai, the first and only one outside of the United States, as well as countless dining, shopping, leisure and entertainment attractions.

#### ABOUT THE PROJECT

Located in the bay between Bluewaters Island and The Beach at JBR, residents will have the luxury of direct access to both destinations through the promenade. Whether you would like to have a relaxing day on the beach or dinner at an award-winning restaurant, the options are endless.

The main access point for Bluewaters Bay is directly from Bluewaters Bridge, which is linked to Sheikh Zayed Road. This vital connection makes it convenient for residents to head towards Bluewaters Island, with an easy path back towards Dubai's most major highway.