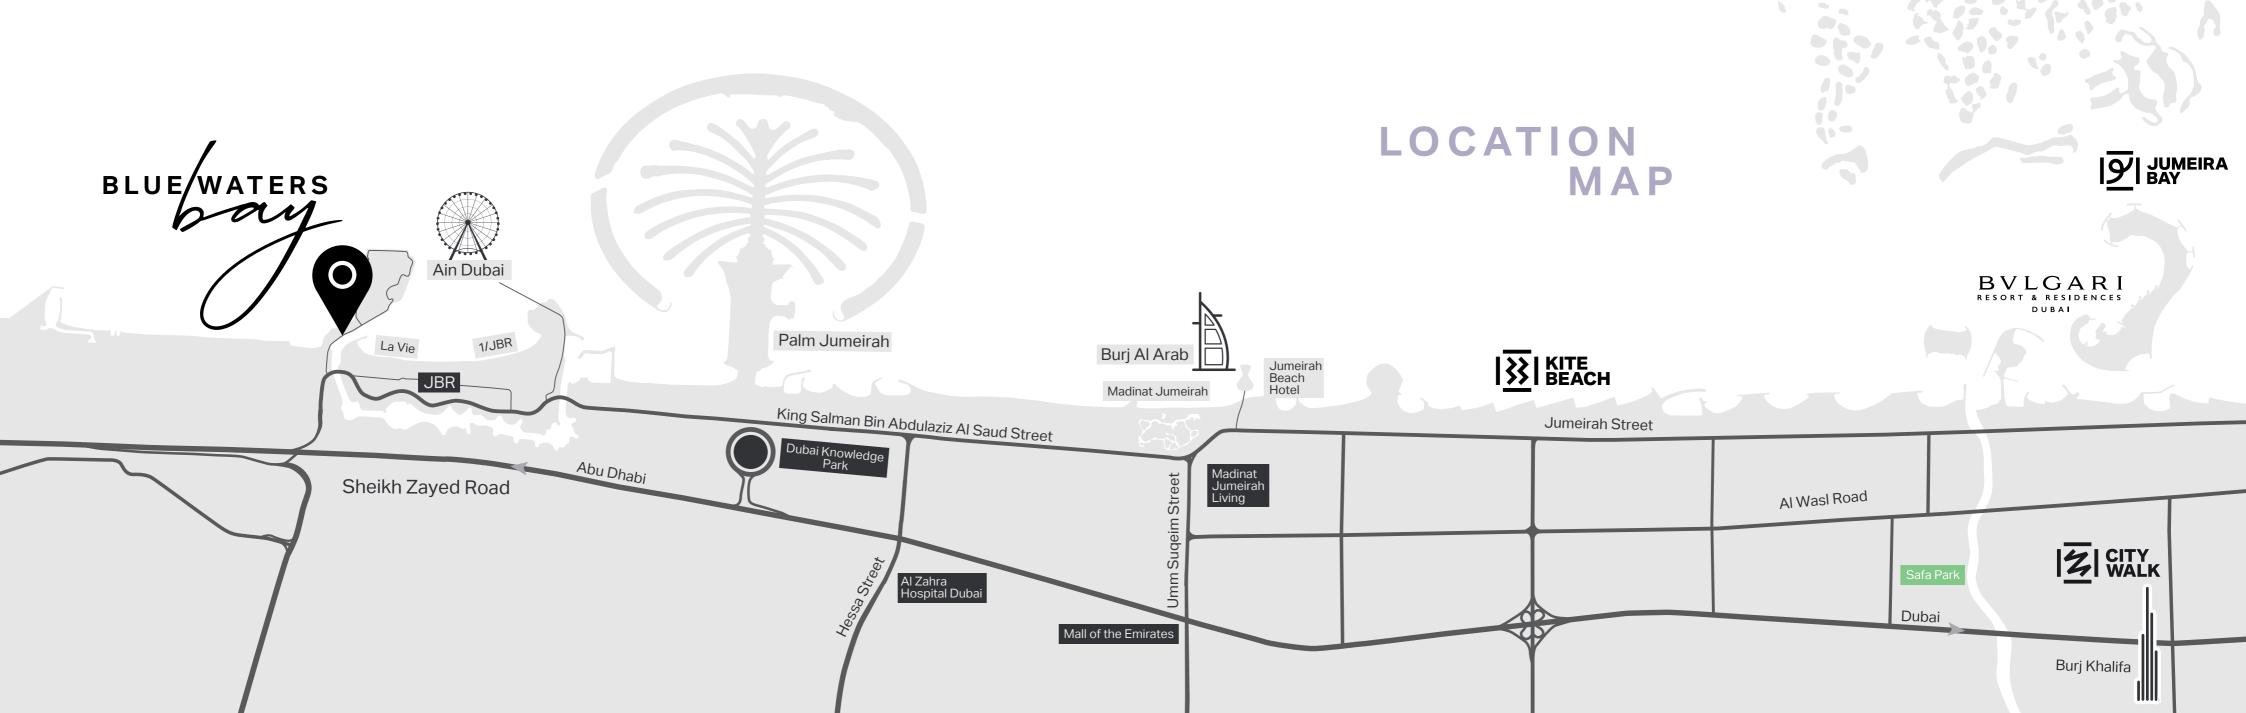

Bluewaters Island is situated adjacent to Jumeirah Beach Residence, Palm Jumeirah and Dubai Marina, placing it in one of the most popular and vibrant areas of the city.

The main access point for Bluewaters Bay is directly from Bluewaters Bridge, which is linked to Sheikh Zayed Road. This vital connection makes it convenient for residents to head towards Bluewaters Island, with an easy path back towards Dubai's most major highway.

In addition to the main access, another access point is provided from the street level, which gives residents an alternative route to the Dubai Marina neighbourhood without the need to drive to Sheikh Zayed Road to reach this extremely popular area. Rising high and taking a prominent place in the Dubai Marina and JBR skyline, Bluewaters Bay stands out given its spectacular design. The glass façade and expansive terraces give residents a sense of bringing the inside-out and the outside-in, to become one with the serene seaside surroundings.