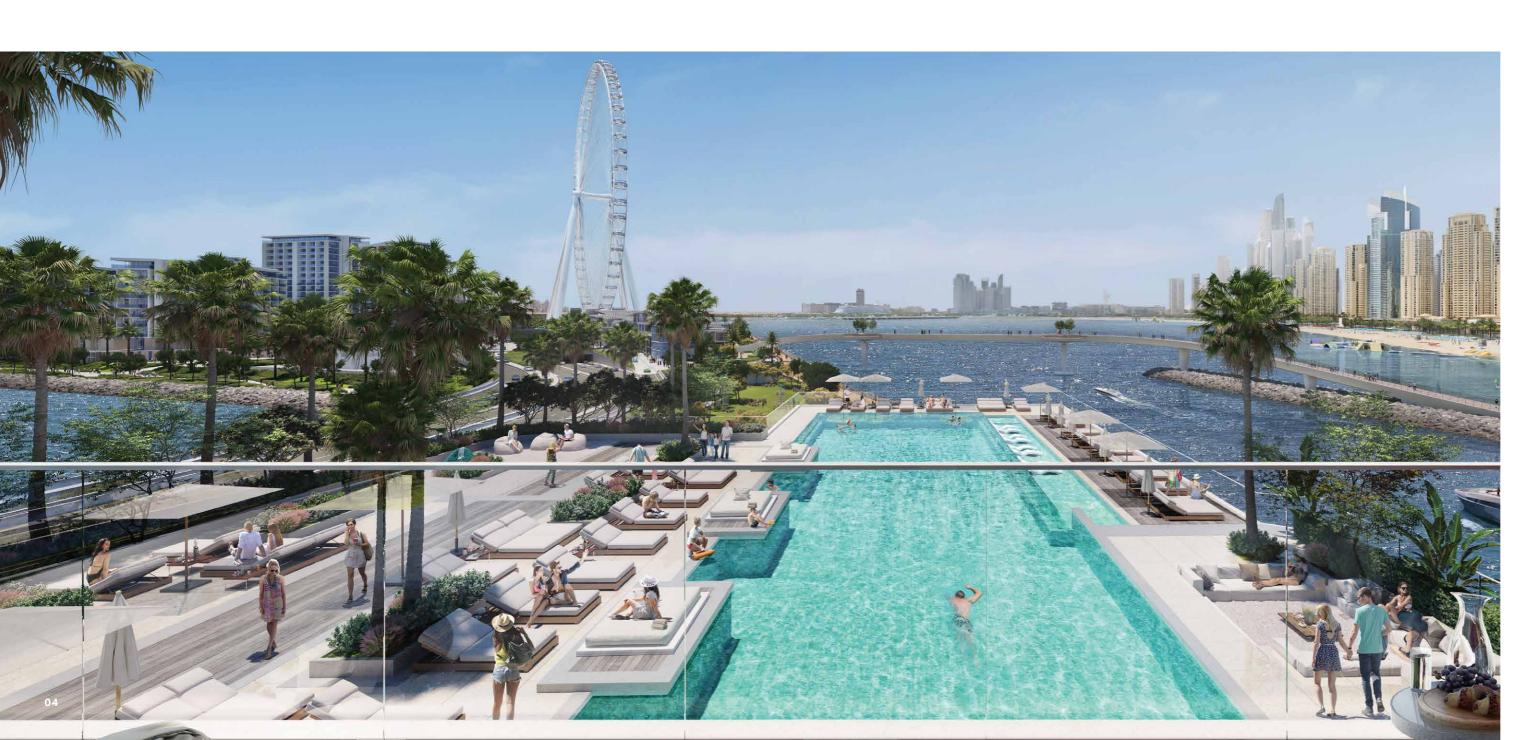

### **AMENITIES**

The entrance experience takes residents through an impressive double-height lobby, with views towards to the glittering lights of the city skyline. On the first floor, one can enjoy a game of tennis, work out in a well-equipped fitness centre or dive into an infinity pool with views towards Bluewaters Island and Ain Dubai on one side, with the beach and skyline on the other.