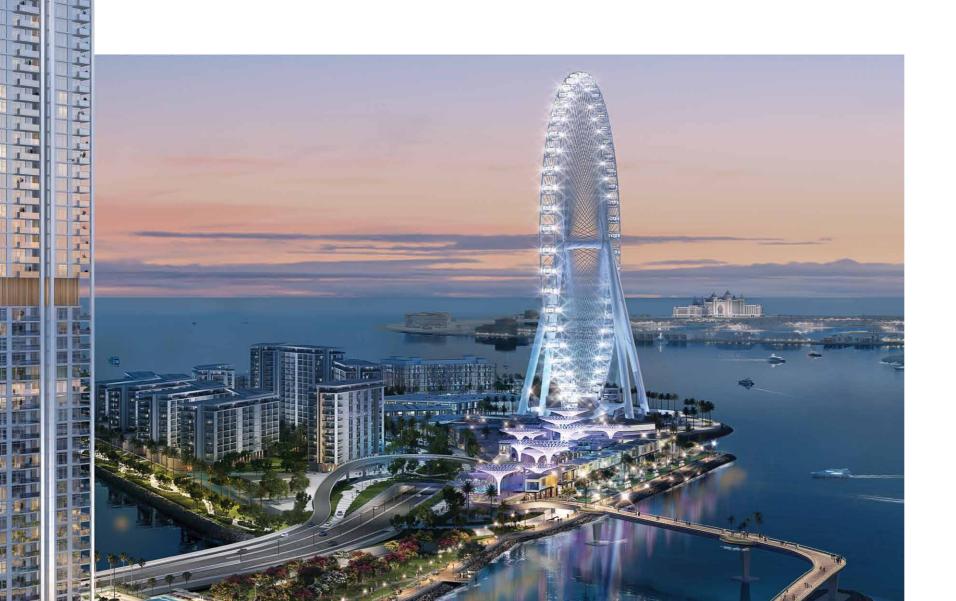

## BLUEWATERS ISLAND

Dubai is a city with many destinations that are recognised globally, but none are quite as iconic as Bluewaters Island. Home to Ain Dubai, the world's largest observation wheel, Caesars Palace Dubai, the first and only one outside of the United States, as well as countless dining, shopping, leisure and entertainment attractions.

Bluewaters Island is situated adjacent to Jumeirah Beach Residence, Palm Jumeirah and Dubai Marina, placing it in one of the most popular and vibrant areas of the city.