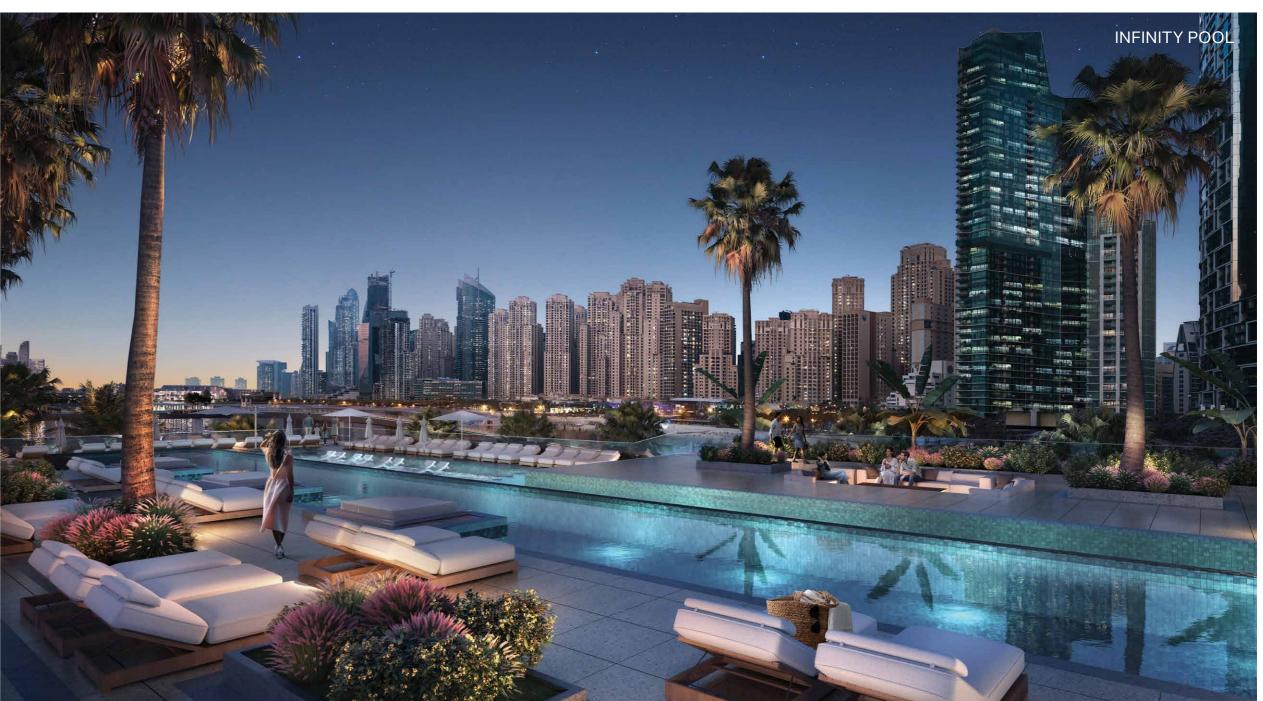

### **AMENITIES**

The entrance experience takes residents through an impressive double-height lobby, with views towards to the glittering lights of the city skyline. On the first floor, one can enjoy a game of tennis, work out in a well-equipped fitness centre or dive into an infinity pool with views towards Bluewaters Island and Ain Dubai on one side, with the beach and skyline on the other.