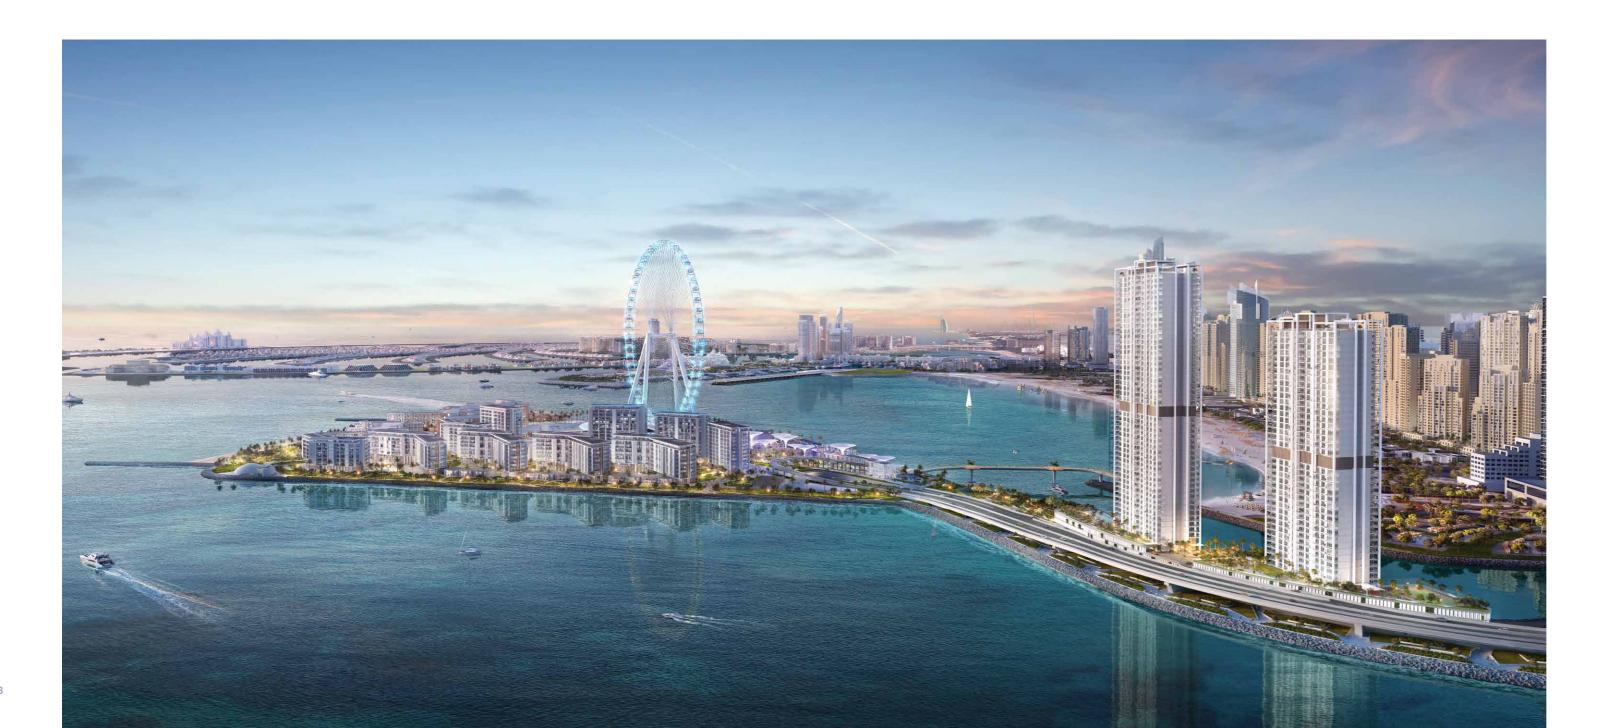

## BLUEWATERS ISLAND

Dubai is a city with many destinations that are recognised globally, but none are quite as iconic as Bluewaters Island. Home to Ain Dubai, the world's largest observation wheel, Caesars Palace Dubai, the first and only one outside of the United States, as well as countless dining, shopping, leisure and entertainment attractions.

#### ABOUT THE PROJECT

Located in the bay between Bluewaters Island and The Beach at JBR, residents will have the luxury of direct access to both destinations through the promenade. Whether you would like to have a relaxing day on the beach or dinner at an award-winning restaurant, the options are endless.

In addition to the main access, another access point is provided from the street level, which gives residents an alternative route to the Dubai Marina neighbourhood without the need to drive to Sheikh Zayed Road to reach this extremely popular area. Rising high and taking a prominent place in the Dubai Marina and JBR skyline, Bluewaters Bay stands out given its spectacular design. The glass façade and expansive terraces give residents a sense of bringing the inside-out and the outside-in, to become one with the serene seaside surroundings.